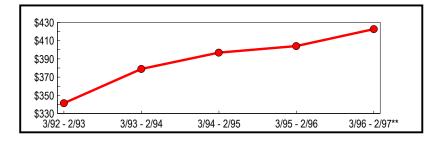

# Introduction

|                                                            | as reported on tai<br>statistical table for<br>sales and purchas<br>also contains sen<br>for the most rece<br>February 1997 si | summarizes local sales and<br>x returns by vendors and pro-<br>pr each New York State co-<br>ses data for each of the last<br>miannual sales tax informat<br>nt 18 months. Data for the<br>x-month selling period are<br>he March - August 1997 is<br>xt report. | urchasers. It include<br>unty depicting annua<br>five years. Each co<br>ion by industrial class<br>September 1996 the<br>revised from the las | s a<br>al taxable<br>unty table<br>ssification<br>cough<br>t report. |
|------------------------------------------------------------|--------------------------------------------------------------------------------------------------------------------------------|------------------------------------------------------------------------------------------------------------------------------------------------------------------------------------------------------------------------------------------------------------------|-----------------------------------------------------------------------------------------------------------------------------------------------|----------------------------------------------------------------------|
|                                                            | and certain service personal property                                                                                          | clude nearly all retail sales<br>ces. Taxable purchases rep<br>y or services purchased for<br>herwise be subject to tax) o                                                                                                                                       | present the value of t<br>use in business oper                                                                                                | angible<br>ations                                                    |
| Annual taxable sales<br>reach \$174.3 billion<br>Statewide | New York count<br>sales grew each y<br>year. Revised da<br>a continuation of                                                   | zes annual sales and purch<br>ies during the past 5 years.<br>year when compared with s<br>ita for the March 1996 thro<br>this trend as reported sales<br>rovement from the previou                                                                              | During the period, a<br>sales reported for the<br>ough February 1997,<br>s grew to \$174.3 bill                                               | annual<br>previous<br>indicates                                      |
| Table 1: Statewide Annual                                  |                                                                                                                                |                                                                                                                                                                                                                                                                  | Change from Pre                                                                                                                               | vious Period                                                         |
| Totals<br>(In Thousands)                                   |                                                                                                                                | Taxable Sales<br>& Purchases                                                                                                                                                                                                                                     | Amount                                                                                                                                        | Percent                                                              |
| (iii Thousanus)                                            | 3/92 - 2/93                                                                                                                    | \$146,652,533                                                                                                                                                                                                                                                    | \$3,159,642                                                                                                                                   | 2.20                                                                 |
|                                                            | 3/93 - 2/94                                                                                                                    | 152,151,747                                                                                                                                                                                                                                                      | 5,499,214                                                                                                                                     | 3.75                                                                 |
|                                                            | 3/94 - 2/95                                                                                                                    | 159,481,038                                                                                                                                                                                                                                                      | 7,329,291                                                                                                                                     | 4.82                                                                 |
|                                                            | 3/95 - 2/96                                                                                                                    | 165,263,235                                                                                                                                                                                                                                                      | 5,782,197                                                                                                                                     | 3.63                                                                 |
|                                                            |                                                                                                                                | , ,                                                                                                                                                                                                                                                              | , ,                                                                                                                                           |                                                                      |

174,283,183

3/96 - 2/97\*\* \*\*Revised 5.46

9,019,948

Figure 1 depicts the ongoing upward direction of annual reported sales. The trend began with national economic recovery in the March 1992 through February 1993 selling period and continued through the most current selling period. As a result, aggregate taxable sales and purchases now stand 19 percent higher than the value posted at the start of the recovery.