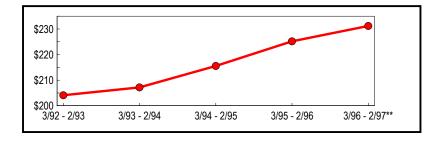

### Counties Outside New York City

Taxable sales and purchases in counties outside New York City exceeded \$110.8 billion for the year ending February 1997 (Table 6). This value represents a 4.39 percent increase from the previous year and 15.6 percent increase from sales reported five years ago. This total includes reported taxable sales in all counties imposing a sales tax plus an estimate of total taxable sales for Oswego County. As depicted in Figure 5, the five-year trend in taxable sales and purchases reported outside of New York City is similar in direction to the New York City totals but annual percentage growth is comparatively lower between the years.

#### Table 6: All Counties Outside of New York City - Annual Totals (In Thousands)

|               |                              | Change from Previous Period |         |
|---------------|------------------------------|-----------------------------|---------|
| Period        | Taxable Sales<br>& Purchases | Amount                      | Percent |
| 3/92 - 2/93   | \$ 94,082,440                | \$2,472,350                 | 2.70    |
| 3/93 - 2/94   | 96,689,132                   | 2,606,692                   | 2.77    |
| 3/94 - 2/95   | 100,957,745                  | 4,268,613                   | 4.41    |
| 3/95 - 2/96   | 104,155,838                  | 3,198,093                   | 3.17    |
| 3/96 - 2/97** | 108,729,552                  | 4,573,714                   | 4.39    |
| **Revised     |                              |                             |         |