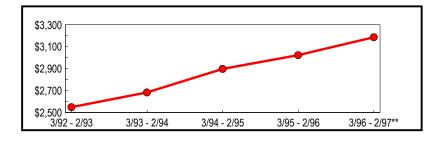

### New York City

The five New York City counties of the Bronx, Kings, New York (Manhattan), Queens and Richmond represent over 37 percent of all reportable statewide taxable sales and purchases for the latest annual period. New York City taxable sales continue to grow faster than the State as a whole. Year-over-year City taxable sales and purchases rose 7.28 percent, exceeding the 4.39 percent combined growth rate for all other State counties. Similar to the State economy, New York City sales have continually expanded since the early 1990's growing from \$52.6 billion in 1992-93 to \$65.6 billion in 1996-97 (Figure 4).

#### Table 4: New York City Annual Totals (In Thousands)

|               |                              | Change from Previous Period |         |
|---------------|------------------------------|-----------------------------|---------|
| Period        | Taxable Sales<br>& Purchases | Amount                      | Percent |
| 3/92 - 2/93   | \$52,570,093                 | \$ 687,292                  | 1.32    |
| 3/93 - 2/94   | 55,462,615                   | 2,892,522                   | 5.50    |
| 3/94 - 2/95   | 58,523,293                   | 3,060,678                   | 5.52    |
| 3/95 - 2/96   | 61,107,397                   | 2,584,104                   | 4.22    |
| 3/96 - 2/97** | 65,553,631                   | 4,446,234                   | 7.28    |
| **Revised     |                              |                             |         |