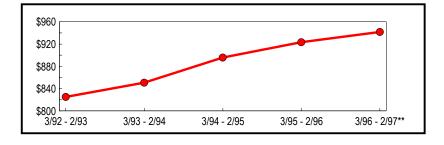

### Counties Outside New York City

Taxable sales and purchases in counties outside New York City exceeded \$110.8 billion for the year ending February 1997 (Table 6). This value represents a 4.39 percent increase from the previous year and 15.6 percent increase from sales reported five years ago. This total includes reported taxable sales in all counties imposing a sales tax plus an estimate of total taxable sales for Oswego County. As depicted in Figure 5, the five-year trend in taxable sales and purchases reported outside of New York City is similar in direction to the New York City totals but annual percentage growth is comparatively lower between the years.

#### Table 6: All Counties Outside of New York City - Annual Totals (In Thousands)

|               |                              | Change from Previous Period |         |
|---------------|------------------------------|-----------------------------|---------|
| Period        | Taxable Sales<br>& Purchases | Amount                      | Percent |
| 3/92 - 2/93   | \$ 94,082,440                | \$2,472,350                 | 2.70    |
| 3/93 - 2/94   | 96,689,132                   | 2,606,692                   | 2.77    |
| 3/94 - 2/95   | 100,957,745                  | 4,268,613                   | 4.41    |
| 3/95 - 2/96   | 104,155,838                  | 3,198,093                   | 3.17    |
| 3/96 - 2/97** | 108,729,552                  | 4,573,714                   | 4.39    |
| **Revised     |                              |                             |         |