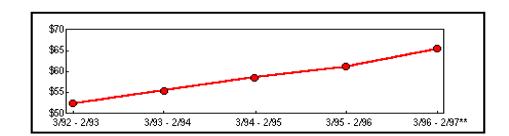

### New York City

The five New York City counties of the Bronx, Kings, New York (Manhattan), Queens and Richmond represent over 37 percent of all reportable statewide taxable sales and purchases for the latest annual period. New York City taxable sales continue to grow faster than the State as a whole. Year-over-year City taxable sales and purchases rose 7.28 percent, exceeding the 4.39 percent combined growth rate for all other State counties. Similar to the State economy, New York City sales have continually expanded since the early 1990's growing from \$52.6 billion in 1992-93 to \$65.6 billion in 1996-97 (Figure 4).

#### Table 4: New York City Annual Totals (In Thousands)

|               |                              | Change from Previous Period |         |
|---------------|------------------------------|-----------------------------|---------|
| Period        | Taxable Sales<br>& Purchases | Amount                      | Percent |
| 3/92 - 2/93   | \$52,570,093                 | \$ 687,292                  | 1.32    |
| 3/93 - 2/94   | 55,462,615                   | 2,892,522                   | 5.50    |
| 3/94 - 2/95   | 58,523,293                   | 3,060,678                   | 5.52    |
| 3/95 - 2/96   | 61,107,397                   | 2,584,104                   | 4.22    |
| 3/96 - 2/97** | 65,553,631                   | 4,446,234                   | 7.28    |
| **Revised     |                              |                             |         |