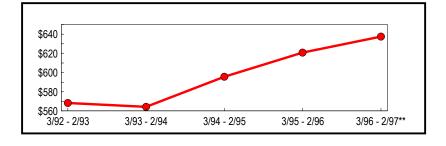

# Introduction

|                                                            | as reported on tai<br>statistical table for<br>sales and purchas<br>also contains sen<br>for the most rece<br>February 1997 si | summarizes local sales and<br>x returns by vendors and pro-<br>pr each New York State co-<br>ses data for each of the last<br>miannual sales tax informat<br>nt 18 months. Data for the<br>x-month selling period are<br>he March - August 1997 is<br>xt report. | urchasers. It include<br>unty depicting annua<br>five years. Each co<br>ion by industrial class<br>September 1996 the<br>revised from the las | s a<br>al taxable<br>unty table<br>ssification<br>cough<br>t report. |
|------------------------------------------------------------|--------------------------------------------------------------------------------------------------------------------------------|------------------------------------------------------------------------------------------------------------------------------------------------------------------------------------------------------------------------------------------------------------------|-----------------------------------------------------------------------------------------------------------------------------------------------|----------------------------------------------------------------------|
|                                                            | and certain service personal property                                                                                          | clude nearly all retail sales<br>ces. Taxable purchases rep<br>y or services purchased for<br>herwise be subject to tax) o                                                                                                                                       | present the value of t<br>use in business oper                                                                                                | angible<br>ations                                                    |
| Annual taxable sales<br>reach \$174.3 billion<br>Statewide | New York count<br>sales grew each y<br>year. Revised da<br>a continuation of                                                   | zes annual sales and purch<br>ies during the past 5 years.<br>year when compared with s<br>ita for the March 1996 thro<br>this trend as reported sales<br>rovement from the previou                                                                              | During the period, a<br>sales reported for the<br>ough February 1997,<br>s grew to \$174.3 bill                                               | annual<br>previous<br>indicates                                      |
| Table 1: Statewide Annual                                  |                                                                                                                                |                                                                                                                                                                                                                                                                  | Change from Pre                                                                                                                               | vious Period                                                         |
| Totals<br>(In Thousands)                                   |                                                                                                                                | Taxable Sales<br>& Purchases                                                                                                                                                                                                                                     | Amount                                                                                                                                        | Percent                                                              |
| (iii Thousanus)                                            | 3/92 - 2/93                                                                                                                    | \$146,652,533                                                                                                                                                                                                                                                    | \$3,159,642                                                                                                                                   | 2.20                                                                 |
|                                                            | 3/93 - 2/94                                                                                                                    | 152,151,747                                                                                                                                                                                                                                                      | 5,499,214                                                                                                                                     | 3.75                                                                 |
|                                                            | 3/94 - 2/95                                                                                                                    | 159,481,038                                                                                                                                                                                                                                                      | 7,329,291                                                                                                                                     | 4.82                                                                 |
|                                                            | 3/95 - 2/96                                                                                                                    | 165,263,235                                                                                                                                                                                                                                                      | 5,782,197                                                                                                                                     | 3.63                                                                 |
|                                                            |                                                                                                                                | , ,                                                                                                                                                                                                                                                              | , ,                                                                                                                                           |                                                                      |

174,283,183

3/96 - 2/97\*\* \*\*Revised 5.46

9,019,948

Figure 1 depicts the ongoing upward direction of annual reported sales. The trend began with national economic recovery in the March 1992 through February 1993 selling period and continued through the most current selling period. As a result, aggregate taxable sales and purchases now stand 19 percent higher than the value posted at the start of the recovery.