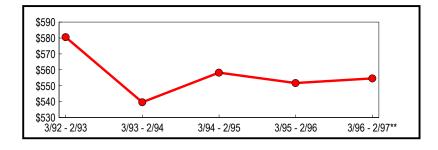

# Introduction

|                                                            | as reported on tai<br>statistical table for<br>sales and purchas<br>also contains sen<br>for the most rece<br>February 1997 si | summarizes local sales and<br>x returns by vendors and pro-<br>pr each New York State co-<br>ses data for each of the last<br>miannual sales tax informat<br>nt 18 months. Data for the<br>x-month selling period are<br>he March - August 1997 is<br>xt report. | urchasers. It include<br>unty depicting annua<br>five years. Each co<br>ion by industrial class<br>September 1996 the<br>revised from the las | s a<br>al taxable<br>unty table<br>ssification<br>cough<br>t report. |
|------------------------------------------------------------|--------------------------------------------------------------------------------------------------------------------------------|------------------------------------------------------------------------------------------------------------------------------------------------------------------------------------------------------------------------------------------------------------------|-----------------------------------------------------------------------------------------------------------------------------------------------|----------------------------------------------------------------------|
|                                                            | and certain service personal property                                                                                          | clude nearly all retail sales<br>ces. Taxable purchases rep<br>y or services purchased for<br>herwise be subject to tax) o                                                                                                                                       | present the value of t<br>use in business oper                                                                                                | angible<br>ations                                                    |
| Annual taxable sales<br>reach \$174.3 billion<br>Statewide | New York count<br>sales grew each y<br>year. Revised da<br>a continuation of                                                   | zes annual sales and purch<br>ies during the past 5 years.<br>year when compared with s<br>ita for the March 1996 thro<br>this trend as reported sales<br>rovement from the previou                                                                              | During the period, a<br>sales reported for the<br>ough February 1997,<br>s grew to \$174.3 bill                                               | annual<br>previous<br>indicates                                      |
| Table 1: Statewide Annual                                  |                                                                                                                                |                                                                                                                                                                                                                                                                  | Change from Pre                                                                                                                               | vious Period                                                         |
| Totals<br>(In Thousands)                                   |                                                                                                                                | Taxable Sales<br>& Purchases                                                                                                                                                                                                                                     | Amount                                                                                                                                        | Percent                                                              |
| (iii Thousanus)                                            | 3/92 - 2/93                                                                                                                    | \$146,652,533                                                                                                                                                                                                                                                    | \$3,159,642                                                                                                                                   | 2.20                                                                 |
|                                                            | 3/93 - 2/94                                                                                                                    | 152,151,747                                                                                                                                                                                                                                                      | 5,499,214                                                                                                                                     | 3.75                                                                 |
|                                                            | 3/94 - 2/95                                                                                                                    | 159,481,038                                                                                                                                                                                                                                                      | 7,329,291                                                                                                                                     | 4.82                                                                 |
|                                                            | 3/95 - 2/96                                                                                                                    | 165,263,235                                                                                                                                                                                                                                                      | 5,782,197                                                                                                                                     | 3.63                                                                 |
|                                                            |                                                                                                                                | , ,                                                                                                                                                                                                                                                              | , ,                                                                                                                                           |                                                                      |

174,283,183

3/96 - 2/97\*\* \*\*Revised 5.46

9,019,948

Figure 1 depicts the ongoing upward direction of annual reported sales. The trend began with national economic recovery in the March 1992 through February 1993 selling period and continued through the most current selling period. As a result, aggregate taxable sales and purchases now stand 19 percent higher than the value posted at the start of the recovery.