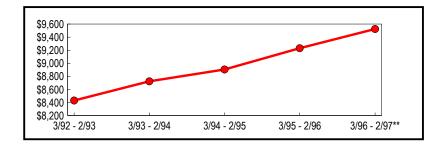

### Counties Outside New York City

Taxable sales and purchases in counties outside New York City exceeded \$110.8 billion for the year ending February 1997 (Table 6). This value represents a 4.39 percent increase from the previous year and 15.6 percent increase from sales reported five years ago. This total includes reported taxable sales in all counties imposing a sales tax plus an estimate of total taxable sales for Oswego County. As depicted in Figure 5, the five-year trend in taxable sales and purchases reported outside of New York City is similar in direction to the New York City totals but annual percentage growth is comparatively lower between the years.

#### Table 6: All Counties Outside of New York City - Annual Totals (In Thousands)

|               |                              | Change from Previous Period |         |
|---------------|------------------------------|-----------------------------|---------|
| Period        | Taxable Sales<br>& Purchases | Amount                      | Percent |
| 3/92 - 2/93   | \$ 94,082,440                | \$2,472,350                 | 2.70    |
| 3/93 - 2/94   | 96,689,132                   | 2,606,692                   | 2.77    |
| 3/94 - 2/95   | 100,957,745                  | 4,268,613                   | 4.41    |
| 3/95 - 2/96   | 104,155,838                  | 3,198,093                   | 3.17    |
| 3/96 - 2/97** | 108,729,552                  | 4,573,714                   | 4.39    |
| **Revised     |                              |                             |         |