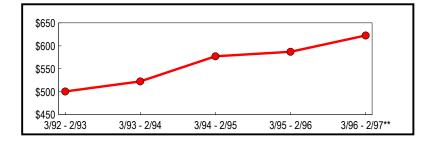

### New York City

The five New York City counties of the Bronx, Kings, New York (Manhattan), Queens and Richmond represent over 37 percent of all reportable statewide taxable sales and purchases for the latest annual period. New York City taxable sales continue to grow faster than the State as a whole. Year-over-year City taxable sales and purchases rose 7.28 percent, exceeding the 4.39 percent combined growth rate for all other State counties. Similar to the State economy, New York City sales have continually expanded since the early 1990's growing from \$52.6 billion in 1992-93 to \$65.6 billion in 1996-97 (Figure 4).

#### Table 4: New York City Annual Totals (In Thousands)

|               |                              | Change from Previous Period |         |
|---------------|------------------------------|-----------------------------|---------|
| Period        | Taxable Sales<br>& Purchases | Amount                      | Percent |
| 3/92 - 2/93   | \$52,570,093                 | \$ 687,292                  | 1.32    |
| 3/93 - 2/94   | 55,462,615                   | 2,892,522                   | 5.50    |
| 3/94 - 2/95   | 58,523,293                   | 3,060,678                   | 5.52    |
| 3/95 - 2/96   | 61,107,397                   | 2,584,104                   | 4.22    |
| 3/96 - 2/97** | 65,553,631                   | 4,446,234                   | 7.28    |
| **Revised     |                              |                             |         |