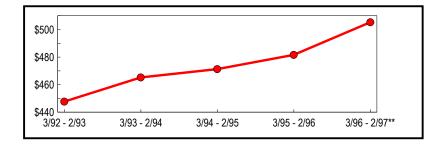

### Counties Outside New York City

Taxable sales and purchases in counties outside New York City exceeded \$110.8 billion for the year ending February 1997 (Table 6). This value represents a 4.39 percent increase from the previous year and 15.6 percent increase from sales reported five years ago. This total includes reported taxable sales in all counties imposing a sales tax plus an estimate of total taxable sales for Oswego County. As depicted in Figure 5, the five-year trend in taxable sales and purchases reported outside of New York City is similar in direction to the New York City totals but annual percentage growth is comparatively lower between the years.

#### Table 6: All Counties Outside of New York City - Annual Totals (In Thousands)

|               |                              | Change from Previous Period |         |
|---------------|------------------------------|-----------------------------|---------|
| Period        | Taxable Sales<br>& Purchases | Amount                      | Percent |
| 3/92 - 2/93   | \$ 94,082,440                | \$2,472,350                 | 2.70    |
| 3/93 - 2/94   | 96,689,132                   | 2,606,692                   | 2.77    |
| 3/94 - 2/95   | 100,957,745                  | 4,268,613                   | 4.41    |
| 3/95 - 2/96   | 104,155,838                  | 3,198,093                   | 3.17    |
| 3/96 - 2/97** | 108,729,552                  | 4,573,714                   | 4.39    |
| **Revised     |                              |                             |         |