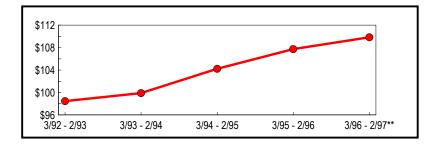

# Introduction

|                                                            | as reported on tai<br>statistical table for<br>sales and purchas<br>also contains sen<br>for the most rece<br>February 1997 si | summarizes local sales and<br>x returns by vendors and pro-<br>pr each New York State co-<br>ses data for each of the last<br>miannual sales tax informat<br>nt 18 months. Data for the<br>x-month selling period are<br>he March - August 1997 is<br>xt report. | urchasers. It include<br>unty depicting annua<br>five years. Each co<br>ion by industrial class<br>September 1996 the<br>revised from the las | s a<br>al taxable<br>unty table<br>ssification<br>cough<br>t report. |
|------------------------------------------------------------|--------------------------------------------------------------------------------------------------------------------------------|------------------------------------------------------------------------------------------------------------------------------------------------------------------------------------------------------------------------------------------------------------------|-----------------------------------------------------------------------------------------------------------------------------------------------|----------------------------------------------------------------------|
|                                                            | and certain service personal property                                                                                          | clude nearly all retail sales<br>ces. Taxable purchases rep<br>y or services purchased for<br>herwise be subject to tax) o                                                                                                                                       | present the value of t<br>use in business oper                                                                                                | angible<br>ations                                                    |
| Annual taxable sales<br>reach \$174.3 billion<br>Statewide | New York count<br>sales grew each y<br>year. Revised da<br>a continuation of                                                   | zes annual sales and purch<br>ies during the past 5 years.<br>year when compared with s<br>ita for the March 1996 thro<br>this trend as reported sales<br>rovement from the previou                                                                              | During the period, a<br>sales reported for the<br>ough February 1997,<br>s grew to \$174.3 bill                                               | annual<br>previous<br>indicates                                      |
| Table 1: Statewide Annual                                  |                                                                                                                                |                                                                                                                                                                                                                                                                  | Change from Pre                                                                                                                               | vious Period                                                         |
| Totals<br>(In Thousands)                                   |                                                                                                                                | Taxable Sales<br>& Purchases                                                                                                                                                                                                                                     | Amount                                                                                                                                        | Percent                                                              |
| (iii Thousanus)                                            | 3/92 - 2/93                                                                                                                    | \$146,652,533                                                                                                                                                                                                                                                    | \$3,159,642                                                                                                                                   | 2.20                                                                 |
|                                                            | 3/93 - 2/94                                                                                                                    | 152,151,747                                                                                                                                                                                                                                                      | 5,499,214                                                                                                                                     | 3.75                                                                 |
|                                                            | 3/94 - 2/95                                                                                                                    | 159,481,038                                                                                                                                                                                                                                                      | 7,329,291                                                                                                                                     | 4.82                                                                 |
|                                                            | 3/95 - 2/96                                                                                                                    | 165,263,235                                                                                                                                                                                                                                                      | 5,782,197                                                                                                                                     | 3.63                                                                 |
|                                                            |                                                                                                                                | , ,                                                                                                                                                                                                                                                              | , ,                                                                                                                                           |                                                                      |

174,283,183

3/96 - 2/97\*\* \*\*Revised 5.46

9,019,948

Figure 1 depicts the ongoing upward direction of annual reported sales. The trend began with national economic recovery in the March 1992 through February 1993 selling period and continued through the most current selling period. As a result, aggregate taxable sales and purchases now stand 19 percent higher than the value posted at the start of the recovery.