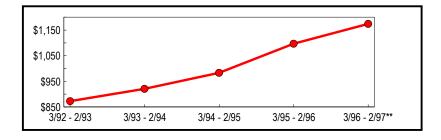

# Introduction

|                                                            | as reported on tai<br>statistical table for<br>sales and purchas<br>also contains sen<br>for the most rece<br>February 1997 si | summarizes local sales and<br>x returns by vendors and pro-<br>pr each New York State co-<br>ses data for each of the last<br>miannual sales tax informat<br>nt 18 months. Data for the<br>x-month selling period are<br>he March - August 1997 is<br>xt report. | urchasers. It include<br>unty depicting annua<br>five years. Each co<br>ion by industrial class<br>September 1996 the<br>revised from the las | s a<br>al taxable<br>unty table<br>ssification<br>cough<br>t report. |
|------------------------------------------------------------|--------------------------------------------------------------------------------------------------------------------------------|------------------------------------------------------------------------------------------------------------------------------------------------------------------------------------------------------------------------------------------------------------------|-----------------------------------------------------------------------------------------------------------------------------------------------|----------------------------------------------------------------------|
|                                                            | and certain service personal property                                                                                          | clude nearly all retail sales<br>ces. Taxable purchases rep<br>y or services purchased for<br>herwise be subject to tax) o                                                                                                                                       | present the value of t<br>use in business oper                                                                                                | angible<br>ations                                                    |
| Annual taxable sales<br>reach \$174.3 billion<br>Statewide | New York count<br>sales grew each y<br>year. Revised da<br>a continuation of                                                   | zes annual sales and purch<br>ies during the past 5 years.<br>year when compared with s<br>ita for the March 1996 thro<br>this trend as reported sales<br>rovement from the previou                                                                              | During the period, a<br>sales reported for the<br>ough February 1997,<br>s grew to \$174.3 bill                                               | annual<br>previous<br>indicates                                      |
| Table 1: Statewide Annual                                  |                                                                                                                                |                                                                                                                                                                                                                                                                  | Change from Pre                                                                                                                               | vious Period                                                         |
| Totals<br>(In Thousands)                                   |                                                                                                                                | Taxable Sales<br>& Purchases                                                                                                                                                                                                                                     | Amount                                                                                                                                        | Percent                                                              |
| (iii Thousanus)                                            | 3/92 - 2/93                                                                                                                    | \$146,652,533                                                                                                                                                                                                                                                    | \$3,159,642                                                                                                                                   | 2.20                                                                 |
|                                                            | 3/93 - 2/94                                                                                                                    | 152,151,747                                                                                                                                                                                                                                                      | 5,499,214                                                                                                                                     | 3.75                                                                 |
|                                                            | 3/94 - 2/95                                                                                                                    | 159,481,038                                                                                                                                                                                                                                                      | 7,329,291                                                                                                                                     | 4.82                                                                 |
|                                                            | 3/95 - 2/96                                                                                                                    | 165,263,235                                                                                                                                                                                                                                                      | 5,782,197                                                                                                                                     | 3.63                                                                 |
|                                                            |                                                                                                                                | , ,                                                                                                                                                                                                                                                              | , ,                                                                                                                                           |                                                                      |

174,283,183

3/96 - 2/97\*\* \*\*Revised 5.46

9,019,948

Figure 1 depicts the ongoing upward direction of annual reported sales. The trend began with national economic recovery in the March 1992 through February 1993 selling period and continued through the most current selling period. As a result, aggregate taxable sales and purchases now stand 19 percent higher than the value posted at the start of the recovery.