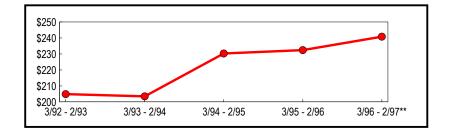

### **Albany County**

#### **Annual Totals**

(In Thousands)

|               | Taxable Sales | Change from Pre | vious Period |
|---------------|---------------|-----------------|--------------|
| Period        | & Purchases   | Amount          | Percent      |
| 3/92 - 2/93   | \$3,583,826   | 110,224         | 3.17         |
| 3/93 - 2/94   | 3,738,389     | 154,563         | 4.31         |
| 3/94 - 2/95   | 3,953,520     | 215,131         | 5.75         |
| 3/95 - 2/96   | 4,030,436     | 76,916          | 1.95         |
| 3/96 - 2/97** | 4,167,496     | 137,060         | 3.40         |