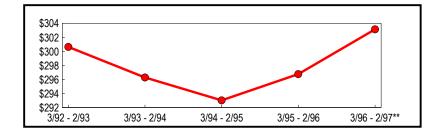

# Introduction

|                                                            | as reported on tai<br>statistical table for<br>sales and purchas<br>also contains sen<br>for the most rece<br>February 1997 si | summarizes local sales and<br>x returns by vendors and pro-<br>pr each New York State co-<br>ses data for each of the last<br>miannual sales tax informat<br>nt 18 months. Data for the<br>x-month selling period are<br>he March - August 1997 is<br>xt report. | urchasers. It include<br>unty depicting annua<br>five years. Each co<br>ion by industrial class<br>September 1996 the<br>revised from the las | s a<br>al taxable<br>unty table<br>ssification<br>cough<br>t report. |
|------------------------------------------------------------|--------------------------------------------------------------------------------------------------------------------------------|------------------------------------------------------------------------------------------------------------------------------------------------------------------------------------------------------------------------------------------------------------------|-----------------------------------------------------------------------------------------------------------------------------------------------|----------------------------------------------------------------------|
|                                                            | and certain service personal property                                                                                          | clude nearly all retail sales<br>ces. Taxable purchases rep<br>y or services purchased for<br>herwise be subject to tax) o                                                                                                                                       | present the value of t<br>use in business oper                                                                                                | angible<br>ations                                                    |
| Annual taxable sales<br>reach \$174.3 billion<br>Statewide | New York count<br>sales grew each y<br>year. Revised da<br>a continuation of                                                   | zes annual sales and purch<br>ies during the past 5 years.<br>year when compared with s<br>ita for the March 1996 thro<br>this trend as reported sales<br>rovement from the previou                                                                              | During the period, a<br>sales reported for the<br>ough February 1997,<br>s grew to \$174.3 bill                                               | annual<br>previous<br>indicates                                      |
| Table 1: Statewide Annual                                  |                                                                                                                                |                                                                                                                                                                                                                                                                  | Change from Pre                                                                                                                               | vious Period                                                         |
| Totals<br>(In Thousands)                                   |                                                                                                                                | Taxable Sales<br>& Purchases                                                                                                                                                                                                                                     | Amount                                                                                                                                        | Percent                                                              |
| (iii Thousanus)                                            | 3/92 - 2/93                                                                                                                    | \$146,652,533                                                                                                                                                                                                                                                    | \$3,159,642                                                                                                                                   | 2.20                                                                 |
|                                                            | 3/93 - 2/94                                                                                                                    | 152,151,747                                                                                                                                                                                                                                                      | 5,499,214                                                                                                                                     | 3.75                                                                 |
|                                                            | 3/94 - 2/95                                                                                                                    | 159,481,038                                                                                                                                                                                                                                                      | 7,329,291                                                                                                                                     | 4.82                                                                 |
|                                                            | 3/95 - 2/96                                                                                                                    | 165,263,235                                                                                                                                                                                                                                                      | 5,782,197                                                                                                                                     | 3.63                                                                 |
|                                                            |                                                                                                                                | , ,                                                                                                                                                                                                                                                              | , ,                                                                                                                                           |                                                                      |

174,283,183

3/96 - 2/97\*\* \*\*Revised 5.46

9,019,948

Figure 1 depicts the ongoing upward direction of annual reported sales. The trend began with national economic recovery in the March 1992 through February 1993 selling period and continued through the most current selling period. As a result, aggregate taxable sales and purchases now stand 19 percent higher than the value posted at the start of the recovery.