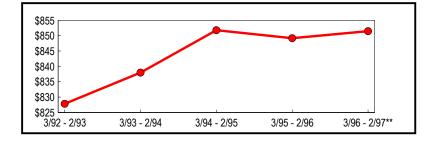

# Introduction

|                                                            | as reported on tai<br>statistical table for<br>sales and purchas<br>also contains sen<br>for the most rece<br>February 1997 si | summarizes local sales and<br>x returns by vendors and pro-<br>pr each New York State co-<br>ses data for each of the last<br>miannual sales tax informat<br>nt 18 months. Data for the<br>x-month selling period are<br>he March - August 1997 is<br>xt report. | urchasers. It include<br>unty depicting annua<br>five years. Each co<br>ion by industrial class<br>September 1996 the<br>revised from the las | s a<br>al taxable<br>unty table<br>ssification<br>cough<br>t report. |
|------------------------------------------------------------|--------------------------------------------------------------------------------------------------------------------------------|------------------------------------------------------------------------------------------------------------------------------------------------------------------------------------------------------------------------------------------------------------------|-----------------------------------------------------------------------------------------------------------------------------------------------|----------------------------------------------------------------------|
|                                                            | and certain service personal property                                                                                          | clude nearly all retail sales<br>ces. Taxable purchases rep<br>y or services purchased for<br>herwise be subject to tax) o                                                                                                                                       | present the value of t<br>use in business oper                                                                                                | angible<br>ations                                                    |
| Annual taxable sales<br>reach \$174.3 billion<br>Statewide | New York count<br>sales grew each y<br>year. Revised da<br>a continuation of                                                   | zes annual sales and purch<br>ies during the past 5 years.<br>year when compared with s<br>ita for the March 1996 thro<br>this trend as reported sales<br>rovement from the previou                                                                              | During the period, a<br>sales reported for the<br>ough February 1997,<br>s grew to \$174.3 bill                                               | annual<br>previous<br>indicates                                      |
| Table 1: Statewide Annual                                  |                                                                                                                                |                                                                                                                                                                                                                                                                  | Change from Pre                                                                                                                               | vious Period                                                         |
| Totals<br>(In Thousands)                                   |                                                                                                                                | Taxable Sales<br>& Purchases                                                                                                                                                                                                                                     | Amount                                                                                                                                        | Percent                                                              |
| (iii Thousanus)                                            | 3/92 - 2/93                                                                                                                    | \$146,652,533                                                                                                                                                                                                                                                    | \$3,159,642                                                                                                                                   | 2.20                                                                 |
|                                                            | 3/93 - 2/94                                                                                                                    | 152,151,747                                                                                                                                                                                                                                                      | 5,499,214                                                                                                                                     | 3.75                                                                 |
|                                                            | 3/94 - 2/95                                                                                                                    | 159,481,038                                                                                                                                                                                                                                                      | 7,329,291                                                                                                                                     | 4.82                                                                 |
|                                                            | 3/95 - 2/96                                                                                                                    | 165,263,235                                                                                                                                                                                                                                                      | 5,782,197                                                                                                                                     | 3.63                                                                 |
|                                                            |                                                                                                                                | , ,                                                                                                                                                                                                                                                              | , ,                                                                                                                                           |                                                                      |

174,283,183

3/96 - 2/97\*\* \*\*Revised 5.46

9,019,948

Figure 1 depicts the ongoing upward direction of annual reported sales. The trend began with national economic recovery in the March 1992 through February 1993 selling period and continued through the most current selling period. As a result, aggregate taxable sales and purchases now stand 19 percent higher than the value posted at the start of the recovery.