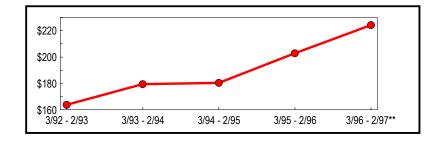

#### **Annual Totals**

(In Thousands)

|               | Taxable Sales | Change from Pre | vious Period |
|---------------|---------------|-----------------|--------------|
| Period        | & Purchases   | Amount          | Percent      |
| 3/92 - 2/93   | \$3,583,826   | 110,224         | 3.17         |
| 3/93 - 2/94   | 3,738,389     | 154,563         | 4.31         |
| 3/94 - 2/95   | 3,953,520     | 215,131         | 5.75         |
| 3/95 - 2/96   | 4,030,436     | 76,916          | 1.95         |
| 3/96 - 2/97** | 4,167,496     | 137,060         | 3.40         |

**Five-Year Trend** 

(In Millions)