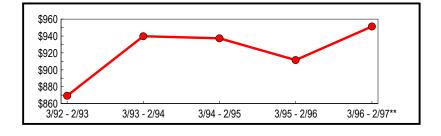

### Counties Outside New York City

Taxable sales and purchases in counties outside New York City exceeded \$110.8 billion for the year ending February 1997 (Table 6). This value represents a 4.39 percent increase from the previous year and 15.6 percent increase from sales reported five years ago. This total includes reported taxable sales in all counties imposing a sales tax plus an estimate of total taxable sales for Oswego County. As depicted in Figure 5, the five-year trend in taxable sales and purchases reported outside of New York City is similar in direction to the New York City totals but annual percentage growth is comparatively lower between the years.

#### Table 6: All Counties Outside of New York City - Annual Totals (In Thousands)

|               |                              | Change from Previous Period |         |
|---------------|------------------------------|-----------------------------|---------|
| Period        | Taxable Sales<br>& Purchases | Amount                      | Percent |
| 3/92 - 2/93   | \$ 94,082,440                | \$2,472,350                 | 2.70    |
| 3/93 - 2/94   | 96,689,132                   | 2,606,692                   | 2.77    |
| 3/94 - 2/95   | 100,957,745                  | 4,268,613                   | 4.41    |
| 3/95 - 2/96   | 104,155,838                  | 3,198,093                   | 3.17    |
| 3/96 - 2/97** | 108,729,552                  | 4,573,714                   | 4.39    |
| **Revised     |                              |                             |         |