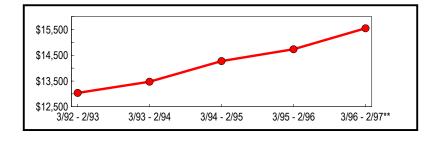

# Introduction

|                                                            | as reported on tai<br>statistical table for<br>sales and purchas<br>also contains sen<br>for the most rece<br>February 1997 si | summarizes local sales and<br>x returns by vendors and pro-<br>pr each New York State co-<br>ses data for each of the last<br>miannual sales tax informat<br>nt 18 months. Data for the<br>x-month selling period are<br>he March - August 1997 is<br>xt report. | urchasers. It include<br>unty depicting annua<br>five years. Each co<br>ion by industrial class<br>September 1996 the<br>revised from the las | s a<br>al taxable<br>unty table<br>ssification<br>cough<br>t report. |
|------------------------------------------------------------|--------------------------------------------------------------------------------------------------------------------------------|------------------------------------------------------------------------------------------------------------------------------------------------------------------------------------------------------------------------------------------------------------------|-----------------------------------------------------------------------------------------------------------------------------------------------|----------------------------------------------------------------------|
|                                                            | and certain service personal property                                                                                          | clude nearly all retail sales<br>ces. Taxable purchases rep<br>y or services purchased for<br>herwise be subject to tax) o                                                                                                                                       | present the value of t<br>use in business oper                                                                                                | angible<br>ations                                                    |
| Annual taxable sales<br>reach \$174.3 billion<br>Statewide | New York count<br>sales grew each y<br>year. Revised da<br>a continuation of                                                   | zes annual sales and purch<br>ies during the past 5 years.<br>year when compared with s<br>ita for the March 1996 thro<br>this trend as reported sales<br>rovement from the previou                                                                              | During the period, a<br>sales reported for the<br>ough February 1997,<br>s grew to \$174.3 bill                                               | annual<br>previous<br>indicates                                      |
| Table 1: Statewide Annual                                  |                                                                                                                                |                                                                                                                                                                                                                                                                  | Change from Pre                                                                                                                               | vious Period                                                         |
| Totals<br>(In Thousands)                                   |                                                                                                                                | Taxable Sales<br>& Purchases                                                                                                                                                                                                                                     | Amount                                                                                                                                        | Percent                                                              |
| (iii Thousanus)                                            | 3/92 - 2/93                                                                                                                    | \$146,652,533                                                                                                                                                                                                                                                    | \$3,159,642                                                                                                                                   | 2.20                                                                 |
|                                                            | 3/93 - 2/94                                                                                                                    | 152,151,747                                                                                                                                                                                                                                                      | 5,499,214                                                                                                                                     | 3.75                                                                 |
|                                                            | 3/94 - 2/95                                                                                                                    | 159,481,038                                                                                                                                                                                                                                                      | 7,329,291                                                                                                                                     | 4.82                                                                 |
|                                                            | 3/95 - 2/96                                                                                                                    | 165,263,235                                                                                                                                                                                                                                                      | 5,782,197                                                                                                                                     | 3.63                                                                 |
|                                                            |                                                                                                                                | , ,                                                                                                                                                                                                                                                              | , ,                                                                                                                                           |                                                                      |

174,283,183

3/96 - 2/97\*\* \*\*Revised 5.46

9,019,948

Figure 1 depicts the ongoing upward direction of annual reported sales. The trend began with national economic recovery in the March 1992 through February 1993 selling period and continued through the most current selling period. As a result, aggregate taxable sales and purchases now stand 19 percent higher than the value posted at the start of the recovery.