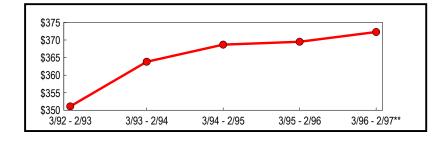

### New York City

The five New York City counties of the Bronx, Kings, New York (Manhattan), Queens and Richmond represent over 37 percent of all reportable statewide taxable sales and purchases for the latest annual period. New York City taxable sales continue to grow faster than the State as a whole. Year-over-year City taxable sales and purchases rose 7.28 percent, exceeding the 4.39 percent combined growth rate for all other State counties. Similar to the State economy, New York City sales have continually expanded since the early 1990's growing from \$52.6 billion in 1992-93 to \$65.6 billion in 1996-97 (Figure 4).

#### Table 4: New York City Annual Totals (In Thousands)

|               |                              | Change from Previous Period |         |
|---------------|------------------------------|-----------------------------|---------|
| Period        | Taxable Sales<br>& Purchases | Amount                      | Percent |
| 3/92 - 2/93   | \$52,570,093                 | \$ 687,292                  | 1.32    |
| 3/93 - 2/94   | 55,462,615                   | 2,892,522                   | 5.50    |
| 3/94 - 2/95   | 58,523,293                   | 3,060,678                   | 5.52    |
| 3/95 - 2/96   | 61,107,397                   | 2,584,104                   | 4.22    |
| 3/96 - 2/97** | 65,553,631                   | 4,446,234                   | 7.28    |
| **Revised     |                              |                             |         |