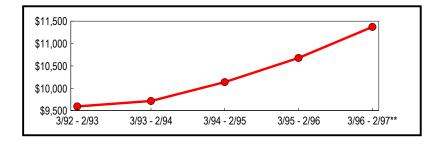

### Counties Outside New York City

Taxable sales and purchases in counties outside New York City exceeded \$110.8 billion for the year ending February 1997 (Table 6). This value represents a 4.39 percent increase from the previous year and 15.6 percent increase from sales reported five years ago. This total includes reported taxable sales in all counties imposing a sales tax plus an estimate of total taxable sales for Oswego County. As depicted in Figure 5, the five-year trend in taxable sales and purchases reported outside of New York City is similar in direction to the New York City totals but annual percentage growth is comparatively lower between the years.

#### Table 6: All Counties Outside of New York City - Annual Totals (In Thousands)

|               |                              | Change from Previous Period |         |
|---------------|------------------------------|-----------------------------|---------|
| Period        | Taxable Sales<br>& Purchases | Amount                      | Percent |
| 3/92 - 2/93   | \$ 94,082,440                | \$2,472,350                 | 2.70    |
| 3/93 - 2/94   | 96,689,132                   | 2,606,692                   | 2.77    |
| 3/94 - 2/95   | 100,957,745                  | 4,268,613                   | 4.41    |
| 3/95 - 2/96   | 104,155,838                  | 3,198,093                   | 3.17    |
| 3/96 - 2/97** | 108,729,552                  | 4,573,714                   | 4.39    |
| **Revised     |                              |                             |         |