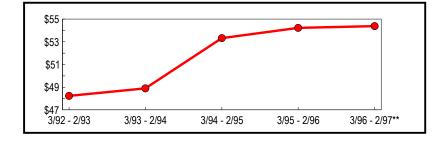

# Introduction

|                                                            | as reported on tai<br>statistical table for<br>sales and purchas<br>also contains sen<br>for the most rece<br>February 1997 si | summarizes local sales and<br>x returns by vendors and pro-<br>pr each New York State co-<br>ses data for each of the last<br>miannual sales tax informat<br>nt 18 months. Data for the<br>x-month selling period are<br>he March - August 1997 is<br>xt report. | urchasers. It include<br>unty depicting annua<br>five years. Each co<br>ion by industrial class<br>September 1996 the<br>revised from the las | s a<br>al taxable<br>unty table<br>ssification<br>cough<br>t report. |
|------------------------------------------------------------|--------------------------------------------------------------------------------------------------------------------------------|------------------------------------------------------------------------------------------------------------------------------------------------------------------------------------------------------------------------------------------------------------------|-----------------------------------------------------------------------------------------------------------------------------------------------|----------------------------------------------------------------------|
|                                                            | and certain service personal property                                                                                          | clude nearly all retail sales<br>ces. Taxable purchases rep<br>y or services purchased for<br>herwise be subject to tax) o                                                                                                                                       | present the value of t<br>use in business oper                                                                                                | angible<br>ations                                                    |
| Annual taxable sales<br>reach \$174.3 billion<br>Statewide | New York count<br>sales grew each y<br>year. Revised da<br>a continuation of                                                   | zes annual sales and purch<br>ies during the past 5 years.<br>year when compared with s<br>ita for the March 1996 thro<br>this trend as reported sales<br>rovement from the previou                                                                              | During the period, a<br>sales reported for the<br>ough February 1997,<br>s grew to \$174.3 bill                                               | annual<br>previous<br>indicates                                      |
| Table 1: Statewide Annual                                  |                                                                                                                                |                                                                                                                                                                                                                                                                  | Change from Pre                                                                                                                               | vious Period                                                         |
| Totals<br>(In Thousands)                                   |                                                                                                                                | Taxable Sales<br>& Purchases                                                                                                                                                                                                                                     | Amount                                                                                                                                        | Percent                                                              |
| (iii Thousanus)                                            | 3/92 - 2/93                                                                                                                    | \$146,652,533                                                                                                                                                                                                                                                    | \$3,159,642                                                                                                                                   | 2.20                                                                 |
|                                                            | 3/93 - 2/94                                                                                                                    | 152,151,747                                                                                                                                                                                                                                                      | 5,499,214                                                                                                                                     | 3.75                                                                 |
|                                                            | 3/94 - 2/95                                                                                                                    | 159,481,038                                                                                                                                                                                                                                                      | 7,329,291                                                                                                                                     | 4.82                                                                 |
|                                                            | 3/95 - 2/96                                                                                                                    | 165,263,235                                                                                                                                                                                                                                                      | 5,782,197                                                                                                                                     | 3.63                                                                 |
|                                                            |                                                                                                                                | , ,                                                                                                                                                                                                                                                              | , ,                                                                                                                                           |                                                                      |

174,283,183

3/96 - 2/97\*\* \*\*Revised 5.46

9,019,948

Figure 1 depicts the ongoing upward direction of annual reported sales. The trend began with national economic recovery in the March 1992 through February 1993 selling period and continued through the most current selling period. As a result, aggregate taxable sales and purchases now stand 19 percent higher than the value posted at the start of the recovery.