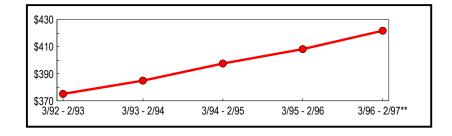

### **Albany County**

#### **Annual Totals**

(In Thousands)

|               | Taxable Sales | Change from Pre | vious Period |
|---------------|---------------|-----------------|--------------|
| Period        | & Purchases   | Amount          | Percent      |
| 3/92 - 2/93   | \$3,583,826   | 110,224         | 3.17         |
| 3/93 - 2/94   | 3,738,389     | 154,563         | 4.31         |
| 3/94 - 2/95   | 3,953,520     | 215,131         | 5.75         |
| 3/95 - 2/96   | 4,030,436     | 76,916          | 1.95         |
| 3/96 - 2/97** | 4,167,496     | 137,060         | 3.40         |

**Five-Year Trend** 

(In Millions)