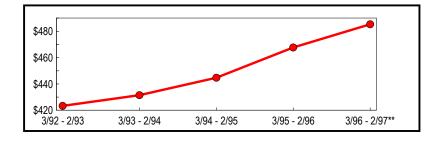

# Introduction

|                                                            | as reported on tai<br>statistical table for<br>sales and purchas<br>also contains sen<br>for the most rece<br>February 1997 si | summarizes local sales and<br>x returns by vendors and pro-<br>pr each New York State co-<br>ses data for each of the last<br>miannual sales tax informat<br>nt 18 months. Data for the<br>x-month selling period are<br>he March - August 1997 is<br>xt report. | urchasers. It include<br>unty depicting annua<br>five years. Each co<br>ion by industrial class<br>September 1996 the<br>revised from the las | s a<br>al taxable<br>unty table<br>ssification<br>cough<br>t report. |
|------------------------------------------------------------|--------------------------------------------------------------------------------------------------------------------------------|------------------------------------------------------------------------------------------------------------------------------------------------------------------------------------------------------------------------------------------------------------------|-----------------------------------------------------------------------------------------------------------------------------------------------|----------------------------------------------------------------------|
|                                                            | and certain service personal property                                                                                          | clude nearly all retail sales<br>ces. Taxable purchases rep<br>y or services purchased for<br>herwise be subject to tax) o                                                                                                                                       | present the value of t<br>use in business oper                                                                                                | angible<br>ations                                                    |
| Annual taxable sales<br>reach \$174.3 billion<br>Statewide | New York count<br>sales grew each y<br>year. Revised da<br>a continuation of                                                   | zes annual sales and purch<br>ies during the past 5 years.<br>year when compared with s<br>ita for the March 1996 thro<br>this trend as reported sales<br>rovement from the previou                                                                              | During the period, a<br>sales reported for the<br>ough February 1997,<br>s grew to \$174.3 bill                                               | annual<br>previous<br>indicates                                      |
| Table 1: Statewide Annual                                  |                                                                                                                                |                                                                                                                                                                                                                                                                  | Change from Pre                                                                                                                               | vious Period                                                         |
| Totals<br>(In Thousands)                                   |                                                                                                                                | Taxable Sales<br>& Purchases                                                                                                                                                                                                                                     | Amount                                                                                                                                        | Percent                                                              |
| (iii Thousanus)                                            | 3/92 - 2/93                                                                                                                    | \$146,652,533                                                                                                                                                                                                                                                    | \$3,159,642                                                                                                                                   | 2.20                                                                 |
|                                                            | 3/93 - 2/94                                                                                                                    | 152,151,747                                                                                                                                                                                                                                                      | 5,499,214                                                                                                                                     | 3.75                                                                 |
|                                                            | 3/94 - 2/95                                                                                                                    | 159,481,038                                                                                                                                                                                                                                                      | 7,329,291                                                                                                                                     | 4.82                                                                 |
|                                                            | 3/95 - 2/96                                                                                                                    | 165,263,235                                                                                                                                                                                                                                                      | 5,782,197                                                                                                                                     | 3.63                                                                 |
|                                                            |                                                                                                                                | , ,                                                                                                                                                                                                                                                              | , ,                                                                                                                                           |                                                                      |

174,283,183

3/96 - 2/97\*\* \*\*Revised 5.46

9,019,948

Figure 1 depicts the ongoing upward direction of annual reported sales. The trend began with national economic recovery in the March 1992 through February 1993 selling period and continued through the most current selling period. As a result, aggregate taxable sales and purchases now stand 19 percent higher than the value posted at the start of the recovery.