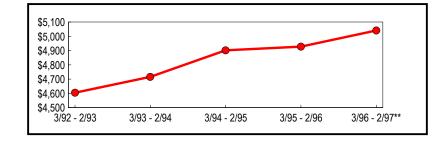

### **Albany County**

#### **Annual Totals**

(In Thousands)

|               | Taxable Sales | Change from Pre | vious Period |
|---------------|---------------|-----------------|--------------|
| Period        | & Purchases   | Amount          | Percent      |
| 3/92 - 2/93   | \$3,583,826   | 110,224         | 3.17         |
| 3/93 - 2/94   | 3,738,389     | 154,563         | 4.31         |
| 3/94 - 2/95   | 3,953,520     | 215,131         | 5.75         |
| 3/95 - 2/96   | 4,030,436     | 76,916          | 1.95         |
| 3/96 - 2/97** | 4,167,496     | 137,060         | 3.40         |