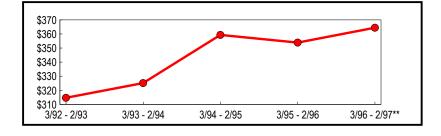

### **Albany County**

#### **Annual Totals**

(In Thousands)

|               | Taxable Sales | Change from Pre | vious Period |
|---------------|---------------|-----------------|--------------|
| Period        | & Purchases   | Amount          | Percent      |
| 3/92 - 2/93   | \$3,583,826   | 110,224         | 3.17         |
| 3/93 - 2/94   | 3,738,389     | 154,563         | 4.31         |
| 3/94 - 2/95   | 3,953,520     | 215,131         | 5.75         |
| 3/95 - 2/96   | 4,030,436     | 76,916          | 1.95         |
| 3/96 - 2/97** | 4,167,496     | 137,060         | 3.40         |