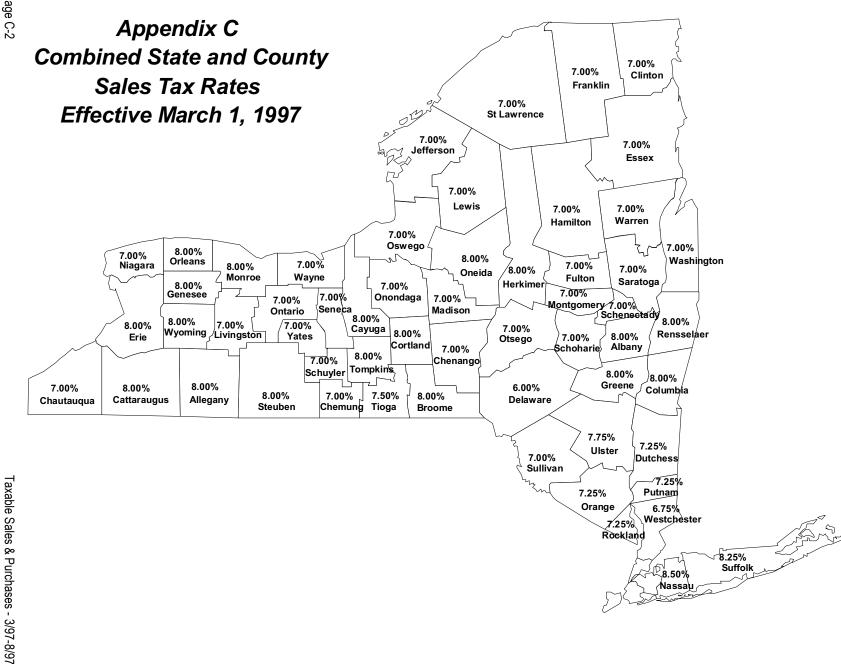

Appendix C shows combined State and local sales tax rates in each county and city and identifies changes that occurred during the most recent six-month reporting period. These data are presented for informational purposes.