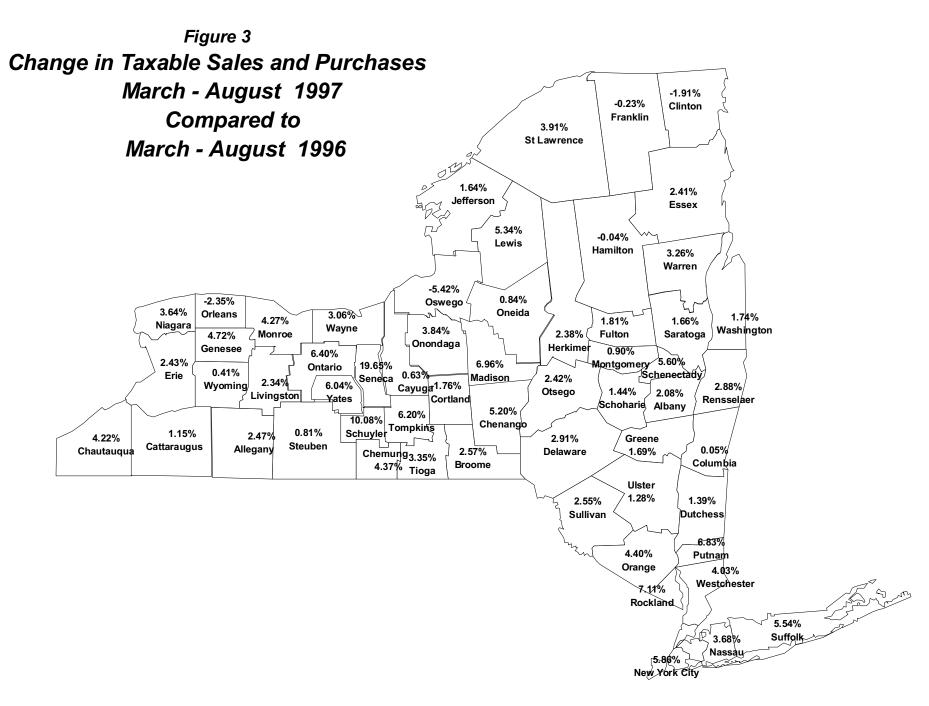

### **Regional Trends**

All but a hand full of the State's counties showed year-over-year gains in taxable sales and purchases. Figure 3 provides a glimpse of regional sales activity. As shown, year-over-year gains were broadly dispersed throughout the State. Except for Nassau and Westchester counties, Downstate taxable sales grew faster than the statewide average. The Finger Lakes Region generally also outperformed the state average of 4.48 percent. With a few exceptions, the percent change in county taxable sales in the Western and Adirondack regions lagged behind the statewide growth rate.

Faxable Sales & Purchases - 3/97-8/97

Page 5

Table 3 indicates that nearly all counties experienced an increase in total taxable sales and purchases for the March through August 1997 period as compared to the same period of the previous year. Seneca and Schuyler led the way reporting double digit percentage growth in excess of 10 percent. Seneca benefited from the opening of the Finger Lakes Mall.

Seneca's gains were broadly distributed among several industries with Wholesale Trade (+36.27 percent) and Retail Trade (+22.29 percent) providing the major stimulus. Within Retail Trade, apparel (+119.18 percent), furniture (+14.47 percent) and miscellaneous retail (19.85 percent) experienced phenomenal year-over-year growth. Within the Services sector, personal and business services both grew in excess of 21 percent.

Oswego experienced the largest year-over-year decline in aggregate activity, falling by 5.42 percent. Sales reported by auto dealers and gas stations fell by \$20 million.

| Table 3: Char | ıge in Taxable Sal          | es and Purchas               | es                |               |                             |                              |                   |
|---------------|-----------------------------|------------------------------|-------------------|---------------|-----------------------------|------------------------------|-------------------|
| County        | March 1996 -<br>August 1996 | March 1997 -<br>August 1997* | Percent<br>Change | County        | March 1996 -<br>August 1996 | March 1997 -<br>August 1997* | Percent<br>Change |
| Albany        | \$2,031,370                 | \$2,073,589                  | 2.08              | Oneida        | \$ 960.016                  | \$ 968,107                   | 0.84              |
| Allegany      | 145,844                     | 149,441                      | 2.47              | Onondaga      | 2,521,314                   | 2,618,186                    | 3.84              |
| Broome        | 939,139                     | 963,240                      | 2.57              | Ontario       | 583,321                     | 620,639                      | 6.40              |
| Cattaraugus   | 317,619                     | 321,268                      | 1.15              | Orange        | 1,598,930                   | 1,669,270                    | 4.40              |
| Cayuga        | 302,062                     | 303,962                      | 0.63              | Orleans       | 119,737                     | 116.927                      | (2.35)            |
| Chautaugua    | 580,850                     | 605,389                      | 4.22              | Oswego        | 483,338                     | 457,133                      | (5.42)            |
| Chemung       | 455,360                     | 492,769                      | 8.22              | Otsego        | 255,320                     | 261,504                      | 2.42              |
| Chenango      | 163,899                     | 172,424                      | 5.20              | Putnam        | 314,395                     | 335,853                      | 6.83              |
| Clinton       | 390,512                     | 383,067                      | (1.91)            | Rensselaer    | 482,914                     | 496,843                      | 2.88              |
| Columbia      | 237,365                     | 237,473                      | 0.05              | Rockland      | 1,205,101                   | 1,290,786                    | 7.11              |
| Cortland      | 215,636                     | 211,833                      | (1.76)            | St. Lawrence  | 426,669                     | 443,364                      | 3.91              |
| Delaware      | 177,532                     | 182,698                      | 2.91              | Saratoga      | 883,712                     | 898,341                      | 1.66              |
| Dutchess      | 1,347,131                   | 1,365,878                    | 1.39              | Schenectady   | 689,281                     | 727,879                      | 5.60              |
| Erie          | 4,744,377                   | 4,859,452                    | 2.43              | Schoharie     | 103,362                     | 104,850                      | 1.44              |
| Essex         | 192,186                     | 196,809                      | 2.41              | Schuyler      | 61,729                      | 67,951                       | 10.08             |
| Franklin      | 157,286                     | 156,924                      | (0.23)            | Seneca        | 137,278                     | 164,253                      | 19.65             |
| Fulton        | 191,868                     | 195,337                      | 1.81              | Steuben       | 382,693                     | 385,811                      | 0.81              |
| Genesee       | 268,716                     | 281,390                      | 4.72              | Suffolk       | 7,742,893                   | 8,171,747                    | 5.54              |
| Greene        | 181,668                     | 181,240                      | (0.24)            | Sullivan      | 303,636                     | 311,373                      | 2.55              |
| Hamilton      | 31,684                      | 31,671                       | (0.04)            | Tioga         | 143,838                     | 148,651                      | 3.35              |
| Herkimer      | 196,142                     | 200,816                      | 2.38              | Tompkins      | 403,762                     | 428,800                      | 6.20              |
| Jefferson     | 532,942                     | 541,708                      | 1.64              | Ulster        | 728,379                     | 766,881                      | 5.29              |
| Lewis         | 73,384                      | 77,300                       | 5.34              | Warren        | 513,715                     | 530,464                      | 3.26              |
| Livingston    | 219,154                     | 224,275                      | 2.34              | Washington    | 159,741                     | 162,516                      | 1.74              |
| Madison       | 224,884                     | 240,542                      | 6.96              | Wayne         | 329,751                     | 339,826                      | 3.06              |
| Monroe        | 3,868,807                   | 4,033,942                    | 4.27              | Westchester   | 5,540,108                   | 5,763,500                    | 4.03              |
| Montgomery    | 186,373                     | 188,059                      | 0.90              | Wyoming       | 126,972                     | 127,497                      | 0.41              |
| Nassau        | 7,671,484                   | 7,953,566                    | 3.68              | Yates         | 73,448                      | 77,887                       | 6.04              |
| Niagara       | 1,035,323                   | 1,072,992                    | 3.64              | New York City | \$31,490,444                | \$33,334,903                 | 5.86              |