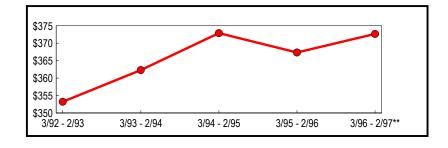

### New York City

The five New York City counties of the Bronx, Kings, New York (Manhattan), Queens and Richmond represent over 37 percent of all reportable statewide taxable sales and purchases for the latest annual period. New York City taxable sales continue to grow faster than the State as a whole. Year-over-year City taxable sales and purchases rose 7.28 percent, exceeding the 4.39 percent combined growth rate for all other State counties. Similar to the State economy, New York City sales have continually expanded since the early 1990's growing from \$52.6 billion in 1992-93 to \$65.6 billion in 1996-97 (Figure 4).

#### Table 4: New York City Annual Totals (In Thousands)

|               |                              | Change from Previous Period |         |
|---------------|------------------------------|-----------------------------|---------|
| Period        | Taxable Sales<br>& Purchases | Amount                      | Percent |
| 3/92 - 2/93   | \$52,570,093                 | \$ 687,292                  | 1.32    |
| 3/93 - 2/94   | 55,462,615                   | 2,892,522                   | 5.50    |
| 3/94 - 2/95   | 58,523,293                   | 3,060,678                   | 5.52    |
| 3/95 - 2/96   | 61,107,397                   | 2,584,104                   | 4.22    |
| 3/96 - 2/97** | 65,553,631                   | 4,446,234                   | 7.28    |
| **Revised     |                              |                             |         |