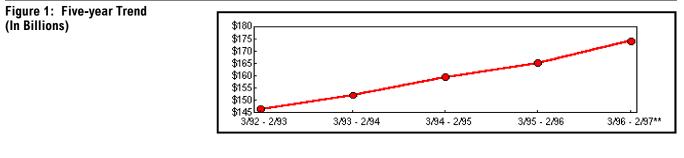

# Introduction

|                                                            | as reported on tai<br>statistical table for<br>sales and purchas<br>also contains sen<br>for the most rece<br>February 1997 si | summarizes local sales and<br>x returns by vendors and pro-<br>pr each New York State co-<br>ses data for each of the last<br>miannual sales tax informat<br>nt 18 months. Data for the<br>x-month selling period are<br>he March - August 1997 is<br>xt report. | urchasers. It include<br>unty depicting annua<br>five years. Each co<br>ion by industrial class<br>September 1996 the<br>revised from the las | s a<br>al taxable<br>unty table<br>ssification<br>cough<br>t report. |
|------------------------------------------------------------|--------------------------------------------------------------------------------------------------------------------------------|------------------------------------------------------------------------------------------------------------------------------------------------------------------------------------------------------------------------------------------------------------------|-----------------------------------------------------------------------------------------------------------------------------------------------|----------------------------------------------------------------------|
|                                                            | and certain service personal property                                                                                          | clude nearly all retail sales<br>ces. Taxable purchases rep<br>y or services purchased for<br>herwise be subject to tax) o                                                                                                                                       | present the value of t<br>use in business oper                                                                                                | angible<br>ations                                                    |
| Annual taxable sales<br>reach \$174.3 billion<br>Statewide | New York count<br>sales grew each y<br>year. Revised da<br>a continuation of                                                   | zes annual sales and purch<br>ies during the past 5 years.<br>year when compared with s<br>ita for the March 1996 thro<br>this trend as reported sales<br>rovement from the previou                                                                              | During the period, a<br>sales reported for the<br>ough February 1997,<br>s grew to \$174.3 bill                                               | annual<br>previous<br>indicates                                      |
| Table 1: Statewide Annual                                  |                                                                                                                                |                                                                                                                                                                                                                                                                  | Change from Pre                                                                                                                               | vious Period                                                         |
| Totals<br>(In Thousands)                                   |                                                                                                                                | Taxable Sales<br>& Purchases                                                                                                                                                                                                                                     | Amount                                                                                                                                        | Percent                                                              |
| (iii Thousanus)                                            | 3/92 - 2/93                                                                                                                    | \$146,652,533                                                                                                                                                                                                                                                    | \$3,159,642                                                                                                                                   | 2.20                                                                 |
|                                                            | 3/93 - 2/94                                                                                                                    | 152,151,747                                                                                                                                                                                                                                                      | 5,499,214                                                                                                                                     | 3.75                                                                 |
|                                                            | 3/94 - 2/95                                                                                                                    | 159,481,038                                                                                                                                                                                                                                                      | 7,329,291                                                                                                                                     | 4.82                                                                 |
|                                                            | 3/95 - 2/96                                                                                                                    | 165,263,235                                                                                                                                                                                                                                                      | 5,782,197                                                                                                                                     | 3.63                                                                 |
|                                                            |                                                                                                                                | , ,                                                                                                                                                                                                                                                              | , ,                                                                                                                                           |                                                                      |

174,283,183

3/96 - 2/97\*\* \*\*Revised 5.46

9,019,948

Figure 1 depicts the ongoing upward direction of annual reported sales. The trend began with national economic recovery in the March 1992 through February 1993 selling period and continued through the most current selling period. As a result, aggregate taxable sales and purchases now stand 19 percent higher than the value posted at the start of the recovery.