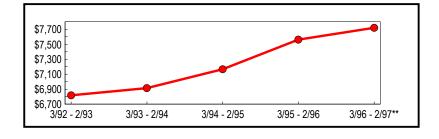

### Counties Outside New York City

Taxable sales and purchases in counties outside New York City exceeded \$110.8 billion for the year ending February 1997 (Table 6). This value represents a 4.39 percent increase from the previous year and 15.6 percent increase from sales reported five years ago. This total includes reported taxable sales in all counties imposing a sales tax plus an estimate of total taxable sales for Oswego County. As depicted in Figure 5, the five-year trend in taxable sales and purchases reported outside of New York City is similar in direction to the New York City totals but annual percentage growth is comparatively lower between the years.

#### Table 6: All Counties Outside of New York City - Annual Totals (In Thousands)

|               |                              | Change from Previous Period |         |
|---------------|------------------------------|-----------------------------|---------|
| Period        | Taxable Sales<br>& Purchases | Amount                      | Percent |
| 3/92 - 2/93   | \$ 94,082,440                | \$2,472,350                 | 2.70    |
| 3/93 - 2/94   | 96,689,132                   | 2,606,692                   | 2.77    |
| 3/94 - 2/95   | 100,957,745                  | 4,268,613                   | 4.41    |
| 3/95 - 2/96   | 104,155,838                  | 3,198,093                   | 3.17    |
| 3/96 - 2/97** | 108,729,552                  | 4,573,714                   | 4.39    |
| **Revised     |                              |                             |         |