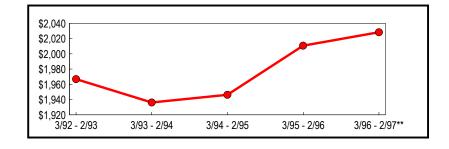

### New York City

The five New York City counties of the Bronx, Kings, New York (Manhattan), Queens and Richmond represent over 37 percent of all reportable statewide taxable sales and purchases for the latest annual period. New York City taxable sales continue to grow faster than the State as a whole. Year-over-year City taxable sales and purchases rose 7.28 percent, exceeding the 4.39 percent combined growth rate for all other State counties. Similar to the State economy, New York City sales have continually expanded since the early 1990's growing from \$52.6 billion in 1992-93 to \$65.6 billion in 1996-97 (Figure 4).

#### Table 4: New York City Annual Totals (In Thousands)

|               |                              | Change from Previous Period |         |
|---------------|------------------------------|-----------------------------|---------|
| Period        | Taxable Sales<br>& Purchases | Amount                      | Percent |
| 3/92 - 2/93   | \$52,570,093                 | \$ 687,292                  | 1.32    |
| 3/93 - 2/94   | 55,462,615                   | 2,892,522                   | 5.50    |
| 3/94 - 2/95   | 58,523,293                   | 3,060,678                   | 5.52    |
| 3/95 - 2/96   | 61,107,397                   | 2,584,104                   | 4.22    |
| 3/96 - 2/97** | 65,553,631                   | 4,446,234                   | 7.28    |
| **Revised     |                              |                             |         |