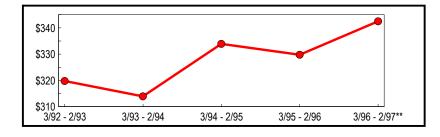

# Introduction

|                                                            | as reported on tai<br>statistical table for<br>sales and purchas<br>also contains sen<br>for the most rece<br>February 1997 si | summarizes local sales and<br>x returns by vendors and pro-<br>pr each New York State co-<br>ses data for each of the last<br>miannual sales tax informat<br>nt 18 months. Data for the<br>x-month selling period are<br>he March - August 1997 is<br>xt report. | urchasers. It include<br>unty depicting annua<br>five years. Each co<br>ion by industrial class<br>September 1996 the<br>revised from the las | s a<br>al taxable<br>unty table<br>ssification<br>cough<br>t report. |
|------------------------------------------------------------|--------------------------------------------------------------------------------------------------------------------------------|------------------------------------------------------------------------------------------------------------------------------------------------------------------------------------------------------------------------------------------------------------------|-----------------------------------------------------------------------------------------------------------------------------------------------|----------------------------------------------------------------------|
|                                                            | and certain service personal property                                                                                          | clude nearly all retail sales<br>ces. Taxable purchases rep<br>y or services purchased for<br>herwise be subject to tax) o                                                                                                                                       | present the value of t<br>use in business oper                                                                                                | angible<br>ations                                                    |
| Annual taxable sales<br>reach \$174.3 billion<br>Statewide | New York count<br>sales grew each y<br>year. Revised da<br>a continuation of                                                   | zes annual sales and purch<br>ies during the past 5 years.<br>year when compared with s<br>ita for the March 1996 thro<br>this trend as reported sales<br>rovement from the previou                                                                              | During the period, a<br>sales reported for the<br>ough February 1997,<br>s grew to \$174.3 bill                                               | annual<br>previous<br>indicates                                      |
| Table 1: Statewide Annual                                  |                                                                                                                                |                                                                                                                                                                                                                                                                  | Change from Pre                                                                                                                               | vious Period                                                         |
| Totals<br>(In Thousands)                                   |                                                                                                                                | Taxable Sales<br>& Purchases                                                                                                                                                                                                                                     | Amount                                                                                                                                        | Percent                                                              |
| (iii Thousanus)                                            | 3/92 - 2/93                                                                                                                    | \$146,652,533                                                                                                                                                                                                                                                    | \$3,159,642                                                                                                                                   | 2.20                                                                 |
|                                                            | 3/93 - 2/94                                                                                                                    | 152,151,747                                                                                                                                                                                                                                                      | 5,499,214                                                                                                                                     | 3.75                                                                 |
|                                                            | 3/94 - 2/95                                                                                                                    | 159,481,038                                                                                                                                                                                                                                                      | 7,329,291                                                                                                                                     | 4.82                                                                 |
|                                                            | 3/95 - 2/96                                                                                                                    | 165,263,235                                                                                                                                                                                                                                                      | 5,782,197                                                                                                                                     | 3.63                                                                 |
|                                                            |                                                                                                                                | , ,                                                                                                                                                                                                                                                              | , ,                                                                                                                                           |                                                                      |

174,283,183

3/96 - 2/97\*\* \*\*Revised 5.46

9,019,948

Figure 1 depicts the ongoing upward direction of annual reported sales. The trend began with national economic recovery in the March 1992 through February 1993 selling period and continued through the most current selling period. As a result, aggregate taxable sales and purchases now stand 19 percent higher than the value posted at the start of the recovery.