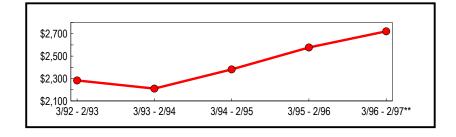

### New York City

The five New York City counties of the Bronx, Kings, New York (Manhattan), Queens and Richmond represent over 37 percent of all reportable statewide taxable sales and purchases for the latest annual period. New York City taxable sales continue to grow faster than the State as a whole. Year-over-year City taxable sales and purchases rose 7.28 percent, exceeding the 4.39 percent combined growth rate for all other State counties. Similar to the State economy, New York City sales have continually expanded since the early 1990's growing from \$52.6 billion in 1992-93 to \$65.6 billion in 1996-97 (Figure 4).

#### Table 4: New York City Annual Totals (In Thousands)

|               |                              | Change from Previous Period |         |
|---------------|------------------------------|-----------------------------|---------|
| Period        | Taxable Sales<br>& Purchases | Amount                      | Percent |
| 3/92 - 2/93   | \$52,570,093                 | \$ 687,292                  | 1.32    |
| 3/93 - 2/94   | 55,462,615                   | 2,892,522                   | 5.50    |
| 3/94 - 2/95   | 58,523,293                   | 3,060,678                   | 5.52    |
| 3/95 - 2/96   | 61,107,397                   | 2,584,104                   | 4.22    |
| 3/96 - 2/97** | 65,553,631                   | 4,446,234                   | 7.28    |
| **Revised     |                              |                             |         |