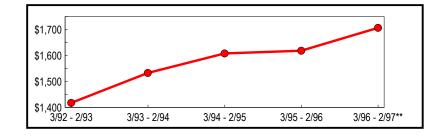

### New York City

The five New York City counties of the Bronx, Kings, New York (Manhattan), Queens and Richmond represent over 37 percent of all reportable statewide taxable sales and purchases for the latest annual period. New York City taxable sales continue to grow faster than the State as a whole. Year-over-year City taxable sales and purchases rose 7.28 percent, exceeding the 4.39 percent combined growth rate for all other State counties. Similar to the State economy, New York City sales have continually expanded since the early 1990's growing from \$52.6 billion in 1992-93 to \$65.6 billion in 1996-97 (Figure 4).

#### Table 4: New York City Annual Totals (In Thousands)

|               |                              | Change from Previous Period |         |
|---------------|------------------------------|-----------------------------|---------|
| Period        | Taxable Sales<br>& Purchases | Amount                      | Percent |
| 3/92 - 2/93   | \$52,570,093                 | \$ 687,292                  | 1.32    |
| 3/93 - 2/94   | 55,462,615                   | 2,892,522                   | 5.50    |
| 3/94 - 2/95   | 58,523,293                   | 3,060,678                   | 5.52    |
| 3/95 - 2/96   | 61,107,397                   | 2,584,104                   | 4.22    |
| 3/96 - 2/97** | 65,553,631                   | 4,446,234                   | 7.28    |
| **Revised     |                              |                             |         |