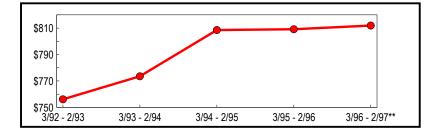

### New York City

The five New York City counties of the Bronx, Kings, New York (Manhattan), Queens and Richmond represent over 37 percent of all reportable statewide taxable sales and purchases for the latest annual period. New York City taxable sales continue to grow faster than the State as a whole. Year-over-year City taxable sales and purchases rose 7.28 percent, exceeding the 4.39 percent combined growth rate for all other State counties. Similar to the State economy, New York City sales have continually expanded since the early 1990's growing from \$52.6 billion in 1992-93 to \$65.6 billion in 1996-97 (Figure 4).

#### Table 4: New York City Annual Totals (In Thousands)

|               |                              | Change from Previous Period |         |
|---------------|------------------------------|-----------------------------|---------|
| Period        | Taxable Sales<br>& Purchases | Amount                      | Percent |
| 3/92 - 2/93   | \$52,570,093                 | \$ 687,292                  | 1.32    |
| 3/93 - 2/94   | 55,462,615                   | 2,892,522                   | 5.50    |
| 3/94 - 2/95   | 58,523,293                   | 3,060,678                   | 5.52    |
| 3/95 - 2/96   | 61,107,397                   | 2,584,104                   | 4.22    |
| 3/96 - 2/97** | 65,553,631                   | 4,446,234                   | 7.28    |
| **Revised     |                              |                             |         |