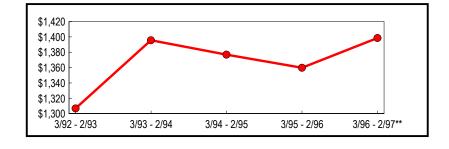

### Counties Outside New York City

Taxable sales and purchases in counties outside New York City exceeded \$110.8 billion for the year ending February 1997 (Table 6). This value represents a 4.39 percent increase from the previous year and 15.6 percent increase from sales reported five years ago. This total includes reported taxable sales in all counties imposing a sales tax plus an estimate of total taxable sales for Oswego County. As depicted in Figure 5, the five-year trend in taxable sales and purchases reported outside of New York City is similar in direction to the New York City totals but annual percentage growth is comparatively lower between the years.

#### Table 6: All Counties Outside of New York City - Annual Totals (In Thousands)

|               |                              | Change from Previous Period |         |
|---------------|------------------------------|-----------------------------|---------|
| Period        | Taxable Sales<br>& Purchases | Amount                      | Percent |
| 3/92 - 2/93   | \$ 94,082,440                | \$2,472,350                 | 2.70    |
| 3/93 - 2/94   | 96,689,132                   | 2,606,692                   | 2.77    |
| 3/94 - 2/95   | 100,957,745                  | 4,268,613                   | 4.41    |
| 3/95 - 2/96   | 104,155,838                  | 3,198,093                   | 3.17    |
| 3/96 - 2/97** | 108,729,552                  | 4,573,714                   | 4.39    |
| **Revised     |                              |                             |         |