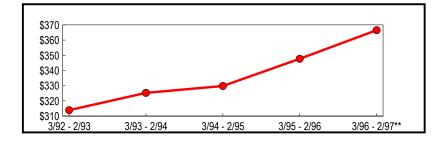

#### **Annual Totals**

(In Thousands)

|               | Taxable Sales | Change from Pre | vious Period |
|---------------|---------------|-----------------|--------------|
| Period        | & Purchases   | Amount          | Percent      |
| 3/92 - 2/93   | \$3,583,826   | 110,224         | 3.17         |
| 3/93 - 2/94   | 3,738,389     | 154,563         | 4.31         |
| 3/94 - 2/95   | 3,953,520     | 215,131         | 5.75         |
| 3/95 - 2/96   | 4,030,436     | 76,916          | 1.95         |
| 3/96 - 2/97** | 4,167,496     | 137,060         | 3.40         |