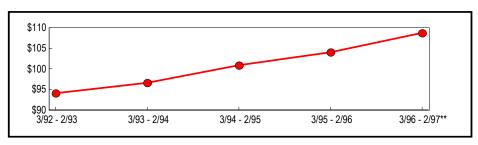

# Introduction

|                                                            | as reported on tai<br>statistical table for<br>sales and purchas<br>also contains sen<br>for the most rece<br>February 1997 si | summarizes local sales and<br>x returns by vendors and pro-<br>pr each New York State co-<br>ses data for each of the last<br>miannual sales tax informat<br>nt 18 months. Data for the<br>x-month selling period are<br>he March - August 1997 is<br>xt report. | urchasers. It include<br>unty depicting annua<br>five years. Each co<br>ion by industrial class<br>September 1996 the<br>revised from the las | s a<br>al taxable<br>unty table<br>ssification<br>cough<br>t report. |
|------------------------------------------------------------|--------------------------------------------------------------------------------------------------------------------------------|------------------------------------------------------------------------------------------------------------------------------------------------------------------------------------------------------------------------------------------------------------------|-----------------------------------------------------------------------------------------------------------------------------------------------|----------------------------------------------------------------------|
|                                                            | and certain service personal property                                                                                          | clude nearly all retail sales<br>ces. Taxable purchases rep<br>y or services purchased for<br>herwise be subject to tax) o                                                                                                                                       | present the value of t<br>use in business oper                                                                                                | angible<br>ations                                                    |
| Annual taxable sales<br>reach \$174.3 billion<br>Statewide | New York count<br>sales grew each y<br>year. Revised da<br>a continuation of                                                   | zes annual sales and purch<br>ies during the past 5 years.<br>year when compared with s<br>ita for the March 1996 thro<br>this trend as reported sales<br>rovement from the previou                                                                              | During the period, a<br>sales reported for the<br>ough February 1997,<br>s grew to \$174.3 bill                                               | annual<br>previous<br>indicates                                      |
| Table 1: Statewide Annual                                  |                                                                                                                                |                                                                                                                                                                                                                                                                  | Change from Pre                                                                                                                               | vious Period                                                         |
| Totals<br>(In Thousands)                                   |                                                                                                                                | Taxable Sales<br>& Purchases                                                                                                                                                                                                                                     | Amount                                                                                                                                        | Percent                                                              |
| (iii Thousanus)                                            | 3/92 - 2/93                                                                                                                    | \$146,652,533                                                                                                                                                                                                                                                    | \$3,159,642                                                                                                                                   | 2.20                                                                 |
|                                                            | 3/93 - 2/94                                                                                                                    | 152,151,747                                                                                                                                                                                                                                                      | 5,499,214                                                                                                                                     | 3.75                                                                 |
|                                                            | 3/94 - 2/95                                                                                                                    | 159,481,038                                                                                                                                                                                                                                                      | 7,329,291                                                                                                                                     | 4.82                                                                 |
|                                                            | 3/95 - 2/96                                                                                                                    | 165,263,235                                                                                                                                                                                                                                                      | 5,782,197                                                                                                                                     | 3.63                                                                 |
|                                                            |                                                                                                                                | , ,                                                                                                                                                                                                                                                              | , ,                                                                                                                                           |                                                                      |

174,283,183

3/96 - 2/97\*\* \*\*Revised 5.46

9,019,948

Figure 1 depicts the ongoing upward direction of annual reported sales. The trend began with national economic recovery in the March 1992 through February 1993 selling period and continued through the most current selling period. As a result, aggregate taxable sales and purchases now stand 19 percent higher than the value posted at the start of the recovery.