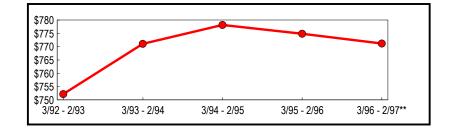

### New York City

The five New York City counties of the Bronx, Kings, New York (Manhattan), Queens and Richmond represent over 37 percent of all reportable statewide taxable sales and purchases for the latest annual period. New York City taxable sales continue to grow faster than the State as a whole. Year-over-year City taxable sales and purchases rose 7.28 percent, exceeding the 4.39 percent combined growth rate for all other State counties. Similar to the State economy, New York City sales have continually expanded since the early 1990's growing from \$52.6 billion in 1992-93 to \$65.6 billion in 1996-97 (Figure 4).

#### Table 4: New York City Annual Totals (In Thousands)

|               |                              | Change from Previous Period |         |
|---------------|------------------------------|-----------------------------|---------|
| Period        | Taxable Sales<br>& Purchases | Amount                      | Percent |
| 3/92 - 2/93   | \$52,570,093                 | \$ 687,292                  | 1.32    |
| 3/93 - 2/94   | 55,462,615                   | 2,892,522                   | 5.50    |
| 3/94 - 2/95   | 58,523,293                   | 3,060,678                   | 5.52    |
| 3/95 - 2/96   | 61,107,397                   | 2,584,104                   | 4.22    |
| 3/96 - 2/97** | 65,553,631                   | 4,446,234                   | 7.28    |
| **Revised     |                              |                             |         |