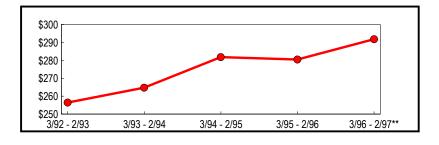

### Counties Outside New York City

Taxable sales and purchases in counties outside New York City exceeded \$110.8 billion for the year ending February 1997 (Table 6). This value represents a 4.39 percent increase from the previous year and 15.6 percent increase from sales reported five years ago. This total includes reported taxable sales in all counties imposing a sales tax plus an estimate of total taxable sales for Oswego County. As depicted in Figure 5, the five-year trend in taxable sales and purchases reported outside of New York City is similar in direction to the New York City totals but annual percentage growth is comparatively lower between the years.

#### Table 6: All Counties Outside of New York City - Annual Totals (In Thousands)

|               |                              | Change from Previous Period |         |
|---------------|------------------------------|-----------------------------|---------|
| Period        | Taxable Sales<br>& Purchases | Amount                      | Percent |
| 3/92 - 2/93   | \$ 94,082,440                | \$2,472,350                 | 2.70    |
| 3/93 - 2/94   | 96,689,132                   | 2,606,692                   | 2.77    |
| 3/94 - 2/95   | 100,957,745                  | 4,268,613                   | 4.41    |
| 3/95 - 2/96   | 104,155,838                  | 3,198,093                   | 3.17    |
| 3/96 - 2/97** | 108,729,552                  | 4,573,714                   | 4.39    |
| **Revised     |                              |                             |         |