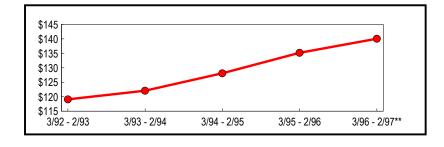

# Introduction

|                                                            | as reported on tai<br>statistical table for<br>sales and purchas<br>also contains sen<br>for the most rece<br>February 1997 si | summarizes local sales and<br>x returns by vendors and pro-<br>pr each New York State co-<br>ses data for each of the last<br>miannual sales tax informat<br>nt 18 months. Data for the<br>x-month selling period are<br>he March - August 1997 is<br>xt report. | urchasers. It include<br>unty depicting annua<br>five years. Each co<br>ion by industrial class<br>September 1996 the<br>revised from the las | s a<br>al taxable<br>unty table<br>ssification<br>cough<br>t report. |
|------------------------------------------------------------|--------------------------------------------------------------------------------------------------------------------------------|------------------------------------------------------------------------------------------------------------------------------------------------------------------------------------------------------------------------------------------------------------------|-----------------------------------------------------------------------------------------------------------------------------------------------|----------------------------------------------------------------------|
|                                                            | and certain service personal property                                                                                          | clude nearly all retail sales<br>ces. Taxable purchases rep<br>y or services purchased for<br>herwise be subject to tax) o                                                                                                                                       | present the value of t<br>use in business oper                                                                                                | angible<br>ations                                                    |
| Annual taxable sales<br>reach \$174.3 billion<br>Statewide | New York count<br>sales grew each y<br>year. Revised da<br>a continuation of                                                   | zes annual sales and purch<br>ies during the past 5 years.<br>year when compared with s<br>ita for the March 1996 thro<br>this trend as reported sales<br>rovement from the previou                                                                              | During the period, a<br>sales reported for the<br>ough February 1997,<br>s grew to \$174.3 bill                                               | annual<br>previous<br>indicates                                      |
| Table 1: Statewide Annual                                  |                                                                                                                                |                                                                                                                                                                                                                                                                  | Change from Pre                                                                                                                               | vious Period                                                         |
| Totals<br>(In Thousands)                                   |                                                                                                                                | Taxable Sales<br>& Purchases                                                                                                                                                                                                                                     | Amount                                                                                                                                        | Percent                                                              |
| (iii Thousanus)                                            | 3/92 - 2/93                                                                                                                    | \$146,652,533                                                                                                                                                                                                                                                    | \$3,159,642                                                                                                                                   | 2.20                                                                 |
|                                                            | 3/93 - 2/94                                                                                                                    | 152,151,747                                                                                                                                                                                                                                                      | 5,499,214                                                                                                                                     | 3.75                                                                 |
|                                                            | 3/94 - 2/95                                                                                                                    | 159,481,038                                                                                                                                                                                                                                                      | 7,329,291                                                                                                                                     | 4.82                                                                 |
|                                                            | 3/95 - 2/96                                                                                                                    | 165,263,235                                                                                                                                                                                                                                                      | 5,782,197                                                                                                                                     | 3.63                                                                 |
|                                                            |                                                                                                                                | , ,                                                                                                                                                                                                                                                              | , ,                                                                                                                                           |                                                                      |

174,283,183

3/96 - 2/97\*\* \*\*Revised 5.46

9,019,948

Figure 1 depicts the ongoing upward direction of annual reported sales. The trend began with national economic recovery in the March 1992 through February 1993 selling period and continued through the most current selling period. As a result, aggregate taxable sales and purchases now stand 19 percent higher than the value posted at the start of the recovery.