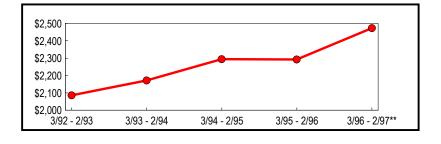

### **Albany County**

#### **Annual Totals**

(In Thousands)

|               | Taxable Sales | Change from Pre | vious Period |
|---------------|---------------|-----------------|--------------|
| Period        | & Purchases   | Amount          | Percent      |
| 3/92 - 2/93   | \$3,583,826   | 110,224         | 3.17         |
| 3/93 - 2/94   | 3,738,389     | 154,563         | 4.31         |
| 3/94 - 2/95   | 3,953,520     | 215,131         | 5.75         |
| 3/95 - 2/96   | 4,030,436     | 76,916          | 1.95         |
| 3/96 - 2/97** | 4,167,496     | 137,060         | 3.40         |

**Five-Year Trend** 

(In Millions)