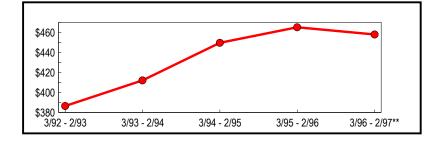

### Counties Outside New York City

Taxable sales and purchases in counties outside New York City exceeded \$110.8 billion for the year ending February 1997 (Table 6). This value represents a 4.39 percent increase from the previous year and 15.6 percent increase from sales reported five years ago. This total includes reported taxable sales in all counties imposing a sales tax plus an estimate of total taxable sales for Oswego County. As depicted in Figure 5, the five-year trend in taxable sales and purchases reported outside of New York City is similar in direction to the New York City totals but annual percentage growth is comparatively lower between the years.

#### Table 6: All Counties Outside of New York City - Annual Totals (In Thousands)

|               |                              | Change from Previous Period |         |
|---------------|------------------------------|-----------------------------|---------|
| Period        | Taxable Sales<br>& Purchases | Amount                      | Percent |
| 3/92 - 2/93   | \$ 94,082,440                | \$2,472,350                 | 2.70    |
| 3/93 - 2/94   | 96,689,132                   | 2,606,692                   | 2.77    |
| 3/94 - 2/95   | 100,957,745                  | 4,268,613                   | 4.41    |
| 3/95 - 2/96   | 104,155,838                  | 3,198,093                   | 3.17    |
| 3/96 - 2/97** | 108,729,552                  | 4,573,714                   | 4.39    |
| **Revised     |                              |                             |         |