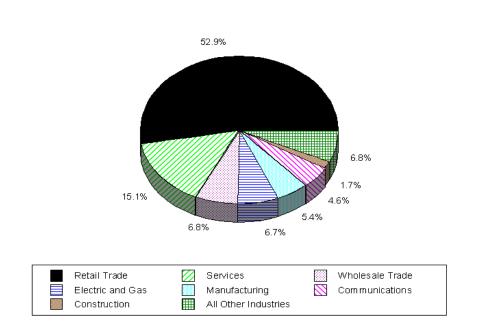

Figure 2 shows the statewide share of taxable sales and purchases contributed by major industry for the latest selling period. This distribution has remained fairly constant since the State enacted the sales tax in 1965. Retail sales and taxable services combined contribute over two-thirds of the State total.

For both the State and City, retail sales provide the largest share of all taxable sales and purchases. However, while retail sales represent 52.9 percent of all taxable sales statewide, they represent only 44.7 percent within the City. This disparity reflects the greater importance of taxable services to the City's sales tax base. The service industry posted the