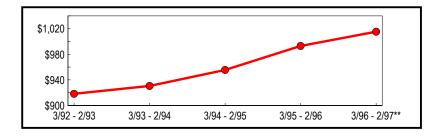

### Counties Outside New York City

Taxable sales and purchases in counties outside New York City exceeded \$110.8 billion for the year ending February 1997 (Table 6). This value represents a 4.39 percent increase from the previous year and 15.6 percent increase from sales reported five years ago. This total includes reported taxable sales in all counties imposing a sales tax plus an estimate of total taxable sales for Oswego County. As depicted in Figure 5, the five-year trend in taxable sales and purchases reported outside of New York City is similar in direction to the New York City totals but annual percentage growth is comparatively lower between the years.

#### Table 6: All Counties Outside of New York City - Annual Totals (In Thousands)

|               |                              | Change from Previous Period |         |
|---------------|------------------------------|-----------------------------|---------|
| Period        | Taxable Sales<br>& Purchases | Amount                      | Percent |
| 3/92 - 2/93   | \$ 94,082,440                | \$2,472,350                 | 2.70    |
| 3/93 - 2/94   | 96,689,132                   | 2,606,692                   | 2.77    |
| 3/94 - 2/95   | 100,957,745                  | 4,268,613                   | 4.41    |
| 3/95 - 2/96   | 104,155,838                  | 3,198,093                   | 3.17    |
| 3/96 - 2/97** | 108,729,552                  | 4,573,714                   | 4.39    |
| **Revised     |                              |                             |         |