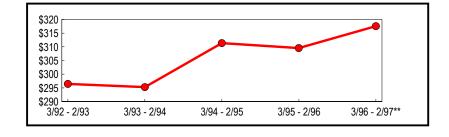

# Introduction

|                                                            | as reported on tai<br>statistical table for<br>sales and purchas<br>also contains sen<br>for the most rece<br>February 1997 si | summarizes local sales and<br>x returns by vendors and pro-<br>pr each New York State co-<br>ses data for each of the last<br>miannual sales tax informat<br>nt 18 months. Data for the<br>x-month selling period are<br>he March - August 1997 is<br>xt report. | urchasers. It include<br>unty depicting annua<br>five years. Each co<br>ion by industrial class<br>September 1996 the<br>revised from the las | s a<br>al taxable<br>unty table<br>ssification<br>cough<br>t report. |
|------------------------------------------------------------|--------------------------------------------------------------------------------------------------------------------------------|------------------------------------------------------------------------------------------------------------------------------------------------------------------------------------------------------------------------------------------------------------------|-----------------------------------------------------------------------------------------------------------------------------------------------|----------------------------------------------------------------------|
|                                                            | and certain service personal property                                                                                          | clude nearly all retail sales<br>ces. Taxable purchases rep<br>y or services purchased for<br>herwise be subject to tax) o                                                                                                                                       | present the value of t<br>use in business oper                                                                                                | angible<br>ations                                                    |
| Annual taxable sales<br>reach \$174.3 billion<br>Statewide | New York count<br>sales grew each y<br>year. Revised da<br>a continuation of                                                   | zes annual sales and purch<br>ies during the past 5 years.<br>year when compared with s<br>ita for the March 1996 thro<br>this trend as reported sales<br>rovement from the previou                                                                              | During the period, a<br>sales reported for the<br>ough February 1997,<br>s grew to \$174.3 bill                                               | annual<br>previous<br>indicates                                      |
| Table 1: Statewide Annual                                  |                                                                                                                                |                                                                                                                                                                                                                                                                  | Change from Pre                                                                                                                               | vious Period                                                         |
| Totals<br>(In Thousands)                                   |                                                                                                                                | Taxable Sales<br>& Purchases                                                                                                                                                                                                                                     | Amount                                                                                                                                        | Percent                                                              |
| (iii Thousanus)                                            | 3/92 - 2/93                                                                                                                    | \$146,652,533                                                                                                                                                                                                                                                    | \$3,159,642                                                                                                                                   | 2.20                                                                 |
|                                                            | 3/93 - 2/94                                                                                                                    | 152,151,747                                                                                                                                                                                                                                                      | 5,499,214                                                                                                                                     | 3.75                                                                 |
|                                                            | 3/94 - 2/95                                                                                                                    | 159,481,038                                                                                                                                                                                                                                                      | 7,329,291                                                                                                                                     | 4.82                                                                 |
|                                                            | 3/95 - 2/96                                                                                                                    | 165,263,235                                                                                                                                                                                                                                                      | 5,782,197                                                                                                                                     | 3.63                                                                 |
|                                                            |                                                                                                                                | , ,                                                                                                                                                                                                                                                              | , ,                                                                                                                                           |                                                                      |

174,283,183

3/96 - 2/97\*\* \*\*Revised 5.46

9,019,948

Figure 1 depicts the ongoing upward direction of annual reported sales. The trend began with national economic recovery in the March 1992 through February 1993 selling period and continued through the most current selling period. As a result, aggregate taxable sales and purchases now stand 19 percent higher than the value posted at the start of the recovery.