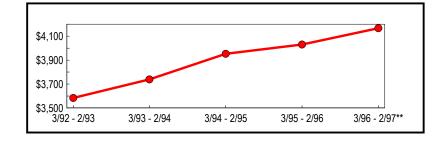

### New York City

The five New York City counties of the Bronx, Kings, New York (Manhattan), Queens and Richmond represent over 37 percent of all reportable statewide taxable sales and purchases for the latest annual period. New York City taxable sales continue to grow faster than the State as a whole. Year-over-year City taxable sales and purchases rose 7.28 percent, exceeding the 4.39 percent combined growth rate for all other State counties. Similar to the State economy, New York City sales have continually expanded since the early 1990's growing from \$52.6 billion in 1992-93 to \$65.6 billion in 1996-97 (Figure 4).

#### Table 4: New York City Annual Totals (In Thousands)

|               |                              | Change from Previous Period |         |
|---------------|------------------------------|-----------------------------|---------|
| Period        | Taxable Sales<br>& Purchases | Amount                      | Percent |
| 3/92 - 2/93   | \$52,570,093                 | \$ 687,292                  | 1.32    |
| 3/93 - 2/94   | 55,462,615                   | 2,892,522                   | 5.50    |
| 3/94 - 2/95   | 58,523,293                   | 3,060,678                   | 5.52    |
| 3/95 - 2/96   | 61,107,397                   | 2,584,104                   | 4.22    |
| 3/96 - 2/97** | 65,553,631                   | 4,446,234                   | 7.28    |
| **Revised     |                              |                             |         |