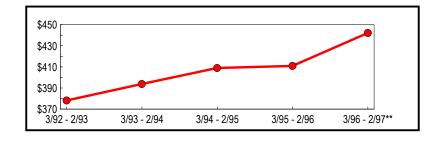

### New York City

The five New York City counties of the Bronx, Kings, New York (Manhattan), Queens and Richmond represent over 37 percent of all reportable statewide taxable sales and purchases for the latest annual period. New York City taxable sales continue to grow faster than the State as a whole. Year-over-year City taxable sales and purchases rose 7.28 percent, exceeding the 4.39 percent combined growth rate for all other State counties. Similar to the State economy, New York City sales have continually expanded since the early 1990's growing from \$52.6 billion in 1992-93 to \$65.6 billion in 1996-97 (Figure 4).

#### Table 4: New York City Annual Totals (In Thousands)

|               |                              | Change from Previous Period |         |
|---------------|------------------------------|-----------------------------|---------|
| Period        | Taxable Sales<br>& Purchases | Amount                      | Percent |
| 3/92 - 2/93   | \$52,570,093                 | \$ 687,292                  | 1.32    |
| 3/93 - 2/94   | 55,462,615                   | 2,892,522                   | 5.50    |
| 3/94 - 2/95   | 58,523,293                   | 3,060,678                   | 5.52    |
| 3/95 - 2/96   | 61,107,397                   | 2,584,104                   | 4.22    |
| 3/96 - 2/97** | 65,553,631                   | 4,446,234                   | 7.28    |
| **Revised     |                              |                             |         |