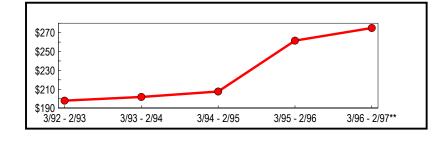

### New York City

The five New York City counties of the Bronx, Kings, New York (Manhattan), Queens and Richmond represent over 37 percent of all reportable statewide taxable sales and purchases for the latest annual period. New York City taxable sales continue to grow faster than the State as a whole. Year-over-year City taxable sales and purchases rose 7.28 percent, exceeding the 4.39 percent combined growth rate for all other State counties. Similar to the State economy, New York City sales have continually expanded since the early 1990's growing from \$52.6 billion in 1992-93 to \$65.6 billion in 1996-97 (Figure 4).

#### Table 4: New York City Annual Totals (In Thousands)

|               |                              | Change from Previous Period |         |
|---------------|------------------------------|-----------------------------|---------|
| Period        | Taxable Sales<br>& Purchases | Amount                      | Percent |
| 3/92 - 2/93   | \$52,570,093                 | \$ 687,292                  | 1.32    |
| 3/93 - 2/94   | 55,462,615                   | 2,892,522                   | 5.50    |
| 3/94 - 2/95   | 58,523,293                   | 3,060,678                   | 5.52    |
| 3/95 - 2/96   | 61,107,397                   | 2,584,104                   | 4.22    |
| 3/96 - 2/97** | 65,553,631                   | 4,446,234                   | 7.28    |
| **Revised     |                              |                             |         |