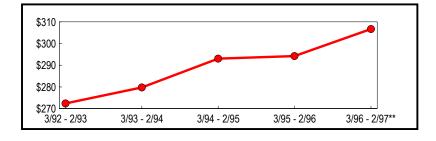

# Introduction

|                                                            | as reported on tai<br>statistical table for<br>sales and purchas<br>also contains sen<br>for the most rece<br>February 1997 si | summarizes local sales and<br>x returns by vendors and pro-<br>pr each New York State co-<br>ses data for each of the last<br>miannual sales tax informat<br>nt 18 months. Data for the<br>x-month selling period are<br>he March - August 1997 is<br>xt report. | urchasers. It include<br>unty depicting annua<br>five years. Each co<br>ion by industrial class<br>September 1996 the<br>revised from the las | s a<br>al taxable<br>unty table<br>ssification<br>cough<br>t report. |
|------------------------------------------------------------|--------------------------------------------------------------------------------------------------------------------------------|------------------------------------------------------------------------------------------------------------------------------------------------------------------------------------------------------------------------------------------------------------------|-----------------------------------------------------------------------------------------------------------------------------------------------|----------------------------------------------------------------------|
|                                                            | and certain service personal property                                                                                          | clude nearly all retail sales<br>ces. Taxable purchases rep<br>y or services purchased for<br>herwise be subject to tax) o                                                                                                                                       | present the value of t<br>use in business oper                                                                                                | angible<br>ations                                                    |
| Annual taxable sales<br>reach \$174.3 billion<br>Statewide | New York count<br>sales grew each y<br>year. Revised da<br>a continuation of                                                   | zes annual sales and purch<br>ies during the past 5 years.<br>year when compared with s<br>ita for the March 1996 thro<br>this trend as reported sales<br>rovement from the previou                                                                              | During the period, a<br>sales reported for the<br>ough February 1997,<br>s grew to \$174.3 bill                                               | annual<br>previous<br>indicates                                      |
| Table 1: Statewide Annual                                  |                                                                                                                                |                                                                                                                                                                                                                                                                  | Change from Pre                                                                                                                               | vious Period                                                         |
| Totals<br>(In Thousands)                                   |                                                                                                                                | Taxable Sales<br>& Purchases                                                                                                                                                                                                                                     | Amount                                                                                                                                        | Percent                                                              |
| (iii Thousanus)                                            | 3/92 - 2/93                                                                                                                    | \$146,652,533                                                                                                                                                                                                                                                    | \$3,159,642                                                                                                                                   | 2.20                                                                 |
|                                                            | 3/93 - 2/94                                                                                                                    | 152,151,747                                                                                                                                                                                                                                                      | 5,499,214                                                                                                                                     | 3.75                                                                 |
|                                                            | 3/94 - 2/95                                                                                                                    | 159,481,038                                                                                                                                                                                                                                                      | 7,329,291                                                                                                                                     | 4.82                                                                 |
|                                                            | 3/95 - 2/96                                                                                                                    | 165,263,235                                                                                                                                                                                                                                                      | 5,782,197                                                                                                                                     | 3.63                                                                 |
|                                                            |                                                                                                                                | , ,                                                                                                                                                                                                                                                              | , ,                                                                                                                                           |                                                                      |

174,283,183

3/96 - 2/97\*\* \*\*Revised 5.46

9,019,948

Figure 1 depicts the ongoing upward direction of annual reported sales. The trend began with national economic recovery in the March 1992 through February 1993 selling period and continued through the most current selling period. As a result, aggregate taxable sales and purchases now stand 19 percent higher than the value posted at the start of the recovery.