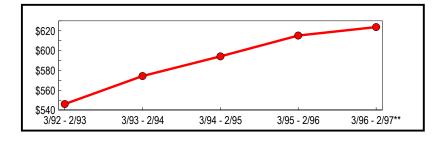

### New York City

The five New York City counties of the Bronx, Kings, New York (Manhattan), Queens and Richmond represent over 37 percent of all reportable statewide taxable sales and purchases for the latest annual period. New York City taxable sales continue to grow faster than the State as a whole. Year-over-year City taxable sales and purchases rose 7.28 percent, exceeding the 4.39 percent combined growth rate for all other State counties. Similar to the State economy, New York City sales have continually expanded since the early 1990's growing from \$52.6 billion in 1992-93 to \$65.6 billion in 1996-97 (Figure 4).

#### Table 4: New York City Annual Totals (In Thousands)

|               |                              | Change from Previous Period |         |
|---------------|------------------------------|-----------------------------|---------|
| Period        | Taxable Sales<br>& Purchases | Amount                      | Percent |
| 3/92 - 2/93   | \$52,570,093                 | \$ 687,292                  | 1.32    |
| 3/93 - 2/94   | 55,462,615                   | 2,892,522                   | 5.50    |
| 3/94 - 2/95   | 58,523,293                   | 3,060,678                   | 5.52    |
| 3/95 - 2/96   | 61,107,397                   | 2,584,104                   | 4.22    |
| 3/96 - 2/97** | 65,553,631                   | 4,446,234                   | 7.28    |
| **Revised     |                              |                             |         |