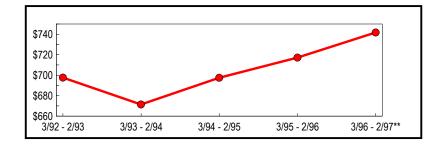

### Counties Outside New York City

Taxable sales and purchases in counties outside New York City exceeded \$110.8 billion for the year ending February 1997 (Table 6). This value represents a 4.39 percent increase from the previous year and 15.6 percent increase from sales reported five years ago. This total includes reported taxable sales in all counties imposing a sales tax plus an estimate of total taxable sales for Oswego County. As depicted in Figure 5, the five-year trend in taxable sales and purchases reported outside of New York City is similar in direction to the New York City totals but annual percentage growth is comparatively lower between the years.

#### Table 6: All Counties Outside of New York City - Annual Totals (In Thousands)

|               |                              | Change from Previous Period |         |
|---------------|------------------------------|-----------------------------|---------|
| Period        | Taxable Sales<br>& Purchases | Amount                      | Percent |
| 3/92 - 2/93   | \$ 94,082,440                | \$2,472,350                 | 2.70    |
| 3/93 - 2/94   | 96,689,132                   | 2,606,692                   | 2.77    |
| 3/94 - 2/95   | 100,957,745                  | 4,268,613                   | 4.41    |
| 3/95 - 2/96   | 104,155,838                  | 3,198,093                   | 3.17    |
| 3/96 - 2/97** | 108,729,552                  | 4,573,714                   | 4.39    |
| **Revised     |                              |                             |         |