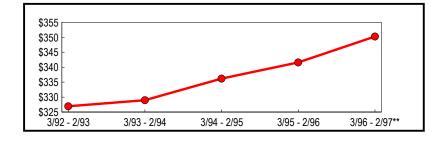

### **Albany County**

#### **Annual Totals**

(In Thousands)

|               | Taxable Sales | Change from Pre | vious Period |
|---------------|---------------|-----------------|--------------|
| Period        | & Purchases   | Amount          | Percent      |
| 3/92 - 2/93   | \$3,583,826   | 110,224         | 3.17         |
| 3/93 - 2/94   | 3,738,389     | 154,563         | 4.31         |
| 3/94 - 2/95   | 3,953,520     | 215,131         | 5.75         |
| 3/95 - 2/96   | 4,030,436     | 76,916          | 1.95         |
| 3/96 - 2/97** | 4,167,496     | 137,060         | 3.40         |