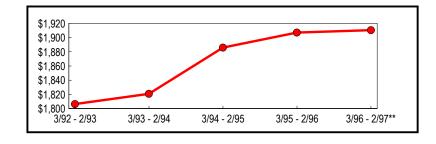

### Counties Outside New York City

Taxable sales and purchases in counties outside New York City exceeded \$110.8 billion for the year ending February 1997 (Table 6). This value represents a 4.39 percent increase from the previous year and 15.6 percent increase from sales reported five years ago. This total includes reported taxable sales in all counties imposing a sales tax plus an estimate of total taxable sales for Oswego County. As depicted in Figure 5, the five-year trend in taxable sales and purchases reported outside of New York City is similar in direction to the New York City totals but annual percentage growth is comparatively lower between the years.

#### Table 6: All Counties Outside of New York City - Annual Totals (In Thousands)

|               |                              | Change from Previous Period |         |
|---------------|------------------------------|-----------------------------|---------|
| Period        | Taxable Sales<br>& Purchases | Amount                      | Percent |
| 3/92 - 2/93   | \$ 94,082,440                | \$2,472,350                 | 2.70    |
| 3/93 - 2/94   | 96,689,132                   | 2,606,692                   | 2.77    |
| 3/94 - 2/95   | 100,957,745                  | 4,268,613                   | 4.41    |
| 3/95 - 2/96   | 104,155,838                  | 3,198,093                   | 3.17    |
| 3/96 - 2/97** | 108,729,552                  | 4,573,714                   | 4.39    |
| **Revised     |                              |                             |         |