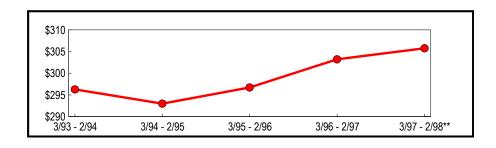

### **Annual Totals**

(In Thousands)

|               | Taxable Sales | Change from Previous Perio |         |
|---------------|---------------|----------------------------|---------|
| Period        | & Purchases   | Amount                     | Percent |
| 3/93 - 2/94   | \$264,780     | \$8,284                    | 3.23    |
| 3/94 - 2/95   | 281,795       | 17,015                     | 6.43    |
| 3/95 - 2/96   | 280,520       | (1,275)                    | (0.45)  |
| 3/96 - 2/97   | 291,594       | 11,074                     | 3.95    |
| 3/97 - 2/98** | 290,401       | (1,193)                    | (0.41)  |

### **Five-Year Trend**

(In Millions)