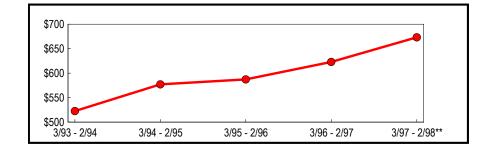

#### **Annual Totals**

(In Thousands)

|               | Taxable Sales | Change from Previous Period |         |
|---------------|---------------|-----------------------------|---------|
| Period        | & Purchases   | Amount                      | Percent |
| 3/93 - 2/94   | \$1,833,184   | \$20,120                    | 1.11    |
| 3/94 - 2/95   | 1,832,803     | (381)                       | (0.02)  |
| 3/95 - 2/96   | 1,813,600     | (19,203)                    | (1.05)  |
| 3/96 - 2/97   | 1,890,992     | 77,392                      | 4.27    |
| 3/97 - 2/98** | 1,897,391     | 6,399                       | 0.34    |

### **Five-Year Trend**

(In Millions)