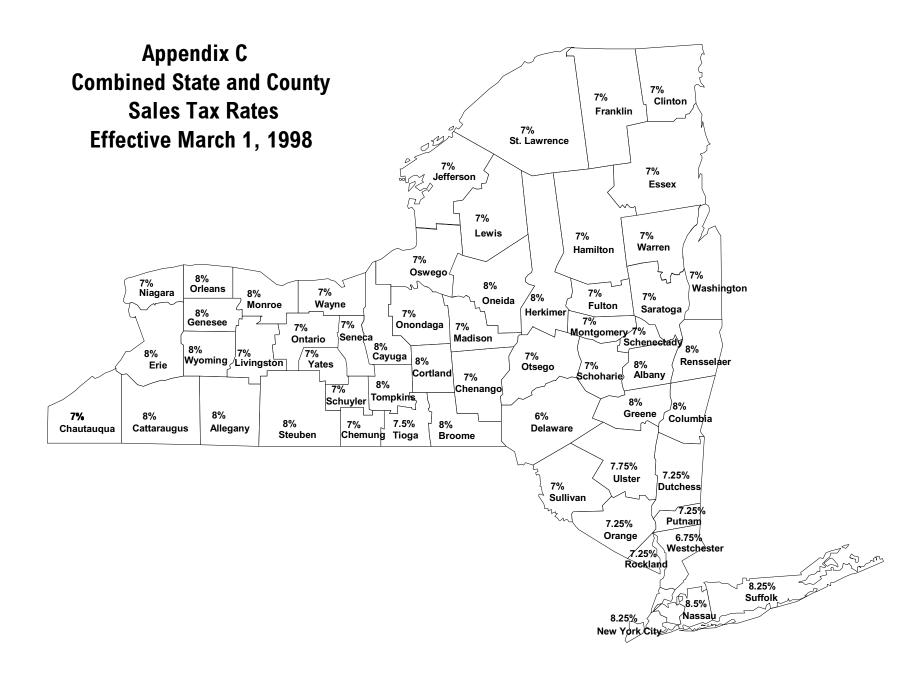

Appendix C shows combined State and local sales tax rates in each county and city and identifies changes that occurred during the most recent six-month reporting period. These data are presented for informational purposes.