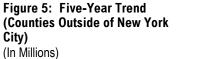

### New York City

The five New York City counties of the Bronx, Kings, New York (Manhattan), Queens and Richmond represent more than 39 percent of all reportable statewide taxable sales and purchases for the latest annual period. New York City taxable sales continue to grow faster than the State as a whole. Year-over-year City taxable sales and purchases rose 6.1 percent, exceeding the 3.4 percent combined growth rate for all other State counties. Similar to the State's economy, New York City sales have continually expanded since the early 1990's growing from \$55.5 billion in 1993-1994 to \$69.6 billion in 1997-1998 (Figure 4).

#### Table 4: New York City Annual Totals (In Thousands)

| Period        |                              | Change from Pre | evious Period |
|---------------|------------------------------|-----------------|---------------|
|               | Taxable Sales<br>& Purchases | Amount          | Percent       |
| 3/93 - 2/94   | \$55,462,615                 | \$2,892,522     | 5.50          |
| 3/94 - 2/95   | 58,523,293                   | 3,060,678       | 5.52          |
| 3/95 - 2/96   | 61,107,397                   | 2,584,104       | 4.42          |
| 3/96 - 2/97   | 65,565,929                   | 4,458,532       | 7.30          |
| 3/97 - 2/98** | 69,586,908                   | 4,020,979       | 6.13          |
| ** Revised    |                              |                 |               |