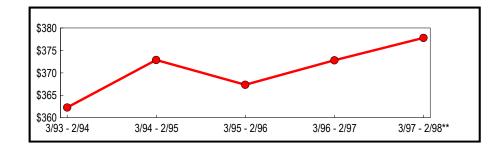

### **Annual Totals**

(In Thousands)

|               | Taxable Sales | Change from Previous Period |         |
|---------------|---------------|-----------------------------|---------|
| Period        | & Purchases   | Amount                      | Percent |
| 3/93 - 2/94   | \$564,277     | (\$4,028)                   | (0.71)  |
| 3/94 - 2/95   | 595,591       | 31,314                      | 5.55    |
| 3/95 - 2/96   | 620,924       | 25,333                      | 4.25    |
| 3/96 - 2/97   | 637,596       | 16,672                      | 2.69    |
| 3/97 - 2/98** | 645,205       | 7,609                       | 1.19    |

### **Five-Year Trend**

(In Millions)