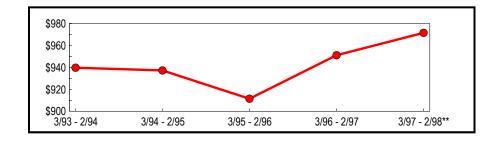

### **Annual Totals**

(In Thousands)

|               | Taxable Sales | Change from Previous Period |         |
|---------------|---------------|-----------------------------|---------|
| Period        | & Purchases   | Amount                      | Percent |
| 3/93 - 2/94   | \$564,277     | (\$4,028)                   | (0.71)  |
| 3/94 - 2/95   | 595,591       | 31,314                      | 5.55    |
| 3/95 - 2/96   | 620,924       | 25,333                      | 4.25    |
| 3/96 - 2/97   | 637,596       | 16,672                      | 2.69    |
| 3/97 - 2/98** | 645,205       | 7,609                       | 1.19    |

### **Five-Year Trend**

(In Millions)