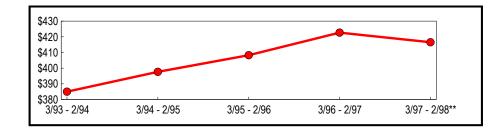

#### **Annual Totals**

(In Thousands)

|               | Taxable Sales | Change from | Previous Period |
|---------------|---------------|-------------|-----------------|
| Period        | & Purchases   | Amount      | Percent         |
| 3/93 - 2/94   | \$3,738,389   | \$154,563   | 4.31            |
| 3/94 - 2/95   | 3,953,520     | 215,131     | 5.75            |
| 3/95 - 2/96   | 4,030,436     | 76,916      | 1.95            |
| 3/96 - 2/97   | 4,165,840     | 135,404     | 3.36            |
| 3/97 - 2/98** | 4,211,597     | 45,757      | 1.10            |