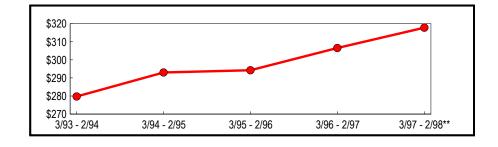

#### **Annual Totals**

(In Thousands)

|               | Taxable Sales | Change from Previous Period |         |
|---------------|---------------|-----------------------------|---------|
| Period        | & Purchases   | Amount                      | Percent |
| 3/93 - 2/94   | \$536,214     | \$14,885                    | 2.86    |
| 3/94 - 2/95   | 558,369       | 22,155                      | 4.13    |
| 3/95 - 2/96   | 564,083       | 5,714                       | 1.02    |
| 3/96 - 2/97   | 584,844       | 20,761                      | 3.68    |
| 3/97 - 2/98** | 597,272       | 12,428                      | 2.13    |

### **Five-Year Trend**

(In Millions)