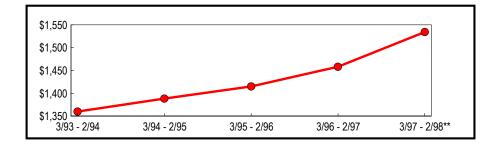

\*\* Revised

Figure 1 depicts the continuing upward trend of annual sales that has been underway since the March 1993 through February 1994 selling period. Aggregate annual taxable sales and purchases have grown by almost \$30 billion during the past four years.

#### Table 4: New York City Annual Totals (In Thousands)

| Period        |                              | Change from Pre | evious Period |
|---------------|------------------------------|-----------------|---------------|
|               | Taxable Sales<br>& Purchases | Amount          | Percent       |
| 3/93 - 2/94   | \$55,462,615                 | \$2,892,522     | 5.50          |
| 3/94 - 2/95   | 58,523,293                   | 3,060,678       | 5.52          |
| 3/95 - 2/96   | 61,107,397                   | 2,584,104       | 4.42          |
| 3/96 - 2/97   | 65,565,929                   | 4,458,532       | 7.30          |
| 3/97 - 2/98** | 69,586,908                   | 4,020,979       | 6.13          |
| ** Revised    |                              |                 |               |