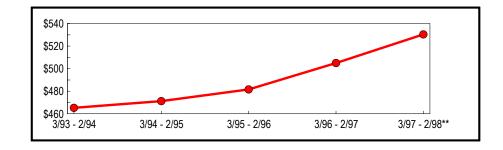

|                                     | conglomerations h<br>problem is most e<br>unclassified indus<br>real property servi<br>the effect of reduc | nuing economic trend towar<br>has decreased the usefulnes<br>videnced in the increasing<br>atries and more specifically<br>ices businesses are acquiring<br>the amount of taxable se<br>er services category when,<br>growing. | s of industry data. '<br>values reported by<br>in the hotel industry<br>og hotels. This chan<br>sales reported by ho | This<br>y where<br>ge has<br>tels and   |
|-------------------------------------|------------------------------------------------------------------------------------------------------------|--------------------------------------------------------------------------------------------------------------------------------------------------------------------------------------------------------------------------------|----------------------------------------------------------------------------------------------------------------------|-----------------------------------------|
| Annual Sales and<br>Purchases       | for all New York<br>annual sales grew<br>previous year. Re<br>indicates that repo<br>of 4.41 percent fro   | tes annual taxable sales and<br>counties during the past fiv<br>each year when compared<br>evised data for March 1997<br>orted sales actually grew to<br>om the previous year. Data                                            | e years. During this<br>with sales reported<br>through February 1<br>\$182.0 billion, an in                          | s period,<br>for the<br>998<br>ncrease  |
|                                     | indicates a continu                                                                                        | uation of growth in the Stat                                                                                                                                                                                                   |                                                                                                                      | jeur                                    |
| Table 1: Statewide Annual           | indicates a contin                                                                                         | uation of growth in the Stat                                                                                                                                                                                                   | e's economy.                                                                                                         | -                                       |
| Table 1: Statewide Annual<br>Totals |                                                                                                            | uation of growth in the Stat                                                                                                                                                                                                   |                                                                                                                      | -                                       |
|                                     | Period                                                                                                     |                                                                                                                                                                                                                                | e's economy.                                                                                                         | -                                       |
| Totals                              |                                                                                                            | Taxable Sales                                                                                                                                                                                                                  | e's economy.                                                                                                         | vious Period                            |
| Totals                              | Period                                                                                                     | Taxable Sales<br>& Purchases                                                                                                                                                                                                   | e's economy. Change from Pre Amount                                                                                  | vious Period<br>Percent                 |
| Totals                              | Period<br>3/93 - 2/94                                                                                      | Taxable Sales<br>& Purchases<br>\$152,151,747                                                                                                                                                                                  | Change from Pre<br>Amount<br>\$5,499,214                                                                             | vious Period<br>Percent<br>3.75         |
| Totals                              | Period<br>3/93 - 2/94<br>3/94 - 2/95                                                                       | Taxable Sales<br>& Purchases<br>\$152,151,747<br>159,481,038                                                                                                                                                                   | e's economy.<br><u>Change from Pre</u><br><u>Amount</u><br>\$5,499,214<br>7,329,291                                  | vious Period<br>Percent<br>3.75<br>4.82 |

\*\* Revised

Figure 1 depicts the continuing upward trend of annual sales that has been underway since the March 1993 through February 1994 selling period. Aggregate annual taxable sales and purchases have grown by almost \$30 billion during the past four years.

#### Table 4: New York City Annual Totals (In Thousands)

| Period        |                              | Change from Pre | evious Period |
|---------------|------------------------------|-----------------|---------------|
|               | Taxable Sales<br>& Purchases | Amount          | Percent       |
| 3/93 - 2/94   | \$55,462,615                 | \$2,892,522     | 5.50          |
| 3/94 - 2/95   | 58,523,293                   | 3,060,678       | 5.52          |
| 3/95 - 2/96   | 61,107,397                   | 2,584,104       | 4.42          |
| 3/96 - 2/97   | 65,565,929                   | 4,458,532       | 7.30          |
| 3/97 - 2/98** | 69,586,908                   | 4,020,979       | 6.13          |
| ** Revised    |                              |                 |               |