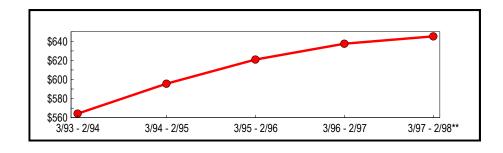

### **Annual Totals**

(In Thousands)

|               | Taxable Sales | Change from Previous Period |         |
|---------------|---------------|-----------------------------|---------|
| Period        | & Purchases   | Amount                      | Percent |
| 3/93 - 2/94   | \$564,277     | (\$4,028)                   | (0.71)  |
| 3/94 - 2/95   | 595,591       | 31,314                      | 5.55    |
| 3/95 - 2/96   | 620,924       | 25,333                      | 4.25    |
| 3/96 - 2/97   | 637,596       | 16,672                      | 2.69    |
| 3/97 - 2/98** | 645,205       | 7,609                       | 1.19    |