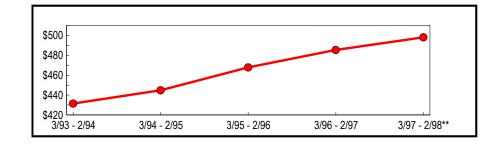

### **Annual Totals**

(In Thousands)

|               | Taxable Sales | Change from Previous Perio |         |
|---------------|---------------|----------------------------|---------|
| Period        | & Purchases   | Amount                     | Percent |
| 3/93 - 2/94   | \$264,780     | \$8,284                    | 3.23    |
| 3/94 - 2/95   | 281,795       | 17,015                     | 6.43    |
| 3/95 - 2/96   | 280,520       | (1,275)                    | (0.45)  |
| 3/96 - 2/97   | 291,594       | 11,074                     | 3.95    |
| 3/97 - 2/98** | 290,401       | (1,193)                    | (0.41)  |

### **Five-Year Trend**

(In Millions)