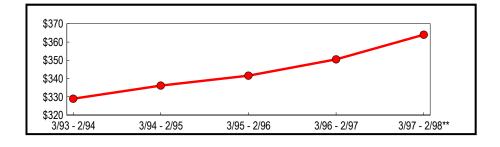

### Counties Outside New York City

Table 5: New York City Semiannual Industry Totals

(In Thousands)

Taxable sales and purchases in counties outside New York City reached nearly \$112.4 billion for the year ending February 1998 (Table 6). This value represents a 3.4 percent increase from the previous year and a 16.2 percent increase in sales reported over the five-year period. As depicted in Figure 5, the five-year trend in taxable sales and purchases reported outside of New York City shows a comparatively slower growth than reported for New York City.

#### Table 6: All Counties Outside of New York City - Annual Totals (In Thousands)

|                             |                              | Change from Previous Period |        |
|-----------------------------|------------------------------|-----------------------------|--------|
| Period                      | Taxable Sales<br>& Purchases | Amount                      | Percen |
| 3/93 - 2/94                 | \$96,689,132                 | \$2,606,692                 | 2.77   |
| 3/94 - 2/95                 | 100,957,745                  | 4,268,613                   | 4.41   |
| 3/95 - 2/96                 | 104,155,838                  | 3,198,093                   | 3.17   |
| 3/96 - 2/97                 | 108,739,514                  | 4,583,676                   | 4.4(   |
| 3/97 - 2/98**               | 112,387,517                  | 3,648,003                   | 3.35   |
| 3/97 - 2/98**<br>** Revised | 112,387,517                  | 3,648,003                   |        |