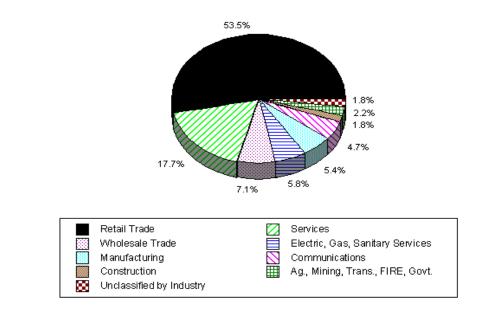

### **Regional Trends**

All but a handful of the State's counties showed year-over-year gains in taxable sales and purchases. Figure 3 provides a glimpse of regional sales activity. As shown, year-over-year gains were widely dispersed throughout the State. Taxable sales in New York City and Rockland and Putnam counties grew faster than the statewide average of 7.9 percent. Westchester and Suffolk counties reported growth just below the statewide average. Upstate, barring a few exceptions, the percent change in county taxable sales in the Western, Mid-Hudson, Adirondack and Mohawk regions lagged behind the statewide growth rate.

Table 3 indicates that most counties experienced an increase in total taxable sales and purchases for the March though August 1998 period as compared to the same period of the previous year. Outside of New York City, Rockland and St. Lawrence counties reported double digit growth in excess of 10 percent.

Rockland county experienced the most significant growth with a taxable sales increase of 13.4 percent. Rockland's gains were broadly distributed among several industries with Retail Trade (+19 percent) and Communications (+15.4 percent) providing the major stimulus. Within Retail Trade, apparel (+57.9 percent) and building materials (+53.7 percent) experienced phenomenal year-over-year growth.

Agriculture, Mining, Transportation, Fire and Government (+84.2 percent) was the major impetus for St. Lawrence's increase of 10.3 percent in taxable sales. Construction (+53.6 percent) and Electric, Gas and Sanitary Services (+46.4 percent) also showed strong growth year over year.

Niagara county experienced the largest year-over-year decline in aggregate activity, falling by 2.4 percent. Within Niagara, taxable sales attributed to agriculture, mining, transportation, FIRE, and government services and electric, gas and sanitary services fell by 9.9 and 5.8 percent, respectively.