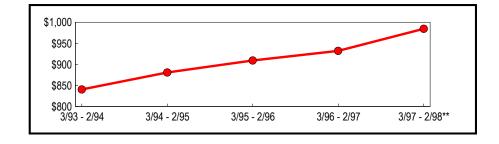

### New York City

The five New York City counties of the Bronx, Kings, New York (Manhattan), Queens and Richmond represent more than 39 percent of all reportable statewide taxable sales and purchases for the latest annual period. New York City taxable sales continue to grow faster than the State as a whole. Year-over-year City taxable sales and purchases rose 6.1 percent, exceeding the 3.4 percent combined growth rate for all other State counties. Similar to the State's economy, New York City sales have continually expanded since the early 1990's growing from \$55.5 billion in 1993-1994 to \$69.6 billion in 1997-1998 (Figure 4).

#### Table 4: New York City Annual Totals (In Thousands)

| Period        |                              | Change from Pre | evious Period |
|---------------|------------------------------|-----------------|---------------|
|               | Taxable Sales<br>& Purchases | Amount          | Percent       |
| 3/93 - 2/94   | \$55,462,615                 | \$2,892,522     | 5.50          |
| 3/94 - 2/95   | 58,523,293                   | 3,060,678       | 5.52          |
| 3/95 - 2/96   | 61,107,397                   | 2,584,104       | 4.42          |
| 3/96 - 2/97   | 65,565,929                   | 4,458,532       | 7.30          |
| 3/97 - 2/98** | 69,586,908                   | 4,020,979       | 6.13          |
| ** Revised    |                              |                 |               |

#### Figure 4: Five-Year Trend (New York City) (In Billions)

\*\* Revised

Table 5 summarizes City taxable sales and purchases for the most recent six-month selling period ending August 1998. For that period, sales tax vendors reported \$38 billion in City taxable sales and purchases, an increase of 13.7 percent over the same period one year earlier.