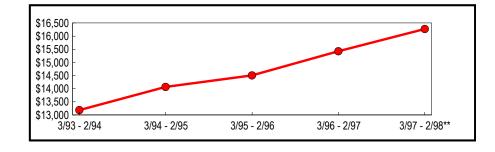

|                                     | conglomerations h<br>problem is most e<br>unclassified indus<br>real property servi<br>the effect of reduc | nuing economic trend towar<br>has decreased the usefulnes<br>videnced in the increasing<br>atries and more specifically<br>ices businesses are acquiring<br>the amount of taxable se<br>er services category when,<br>growing. | s of industry data. '<br>values reported by<br>in the hotel industry<br>og hotels. This chan<br>sales reported by ho | This<br>y where<br>ge has<br>tels and   |
|-------------------------------------|------------------------------------------------------------------------------------------------------------|--------------------------------------------------------------------------------------------------------------------------------------------------------------------------------------------------------------------------------|----------------------------------------------------------------------------------------------------------------------|-----------------------------------------|
| Annual Sales and<br>Purchases       | for all New York<br>annual sales grew<br>previous year. Re<br>indicates that repo<br>of 4.41 percent fro   | tes annual taxable sales and<br>counties during the past fiv<br>each year when compared<br>evised data for March 1997<br>orted sales actually grew to<br>om the previous year. Data                                            | e years. During this<br>with sales reported<br>through February 1<br>\$182.0 billion, an in                          | s period,<br>for the<br>998<br>ncrease  |
|                                     | indicates a continu                                                                                        | uation of growth in the Stat                                                                                                                                                                                                   |                                                                                                                      | jeur                                    |
| Table 1: Statewide Annual           | indicates a contin                                                                                         | uation of growth in the Stat                                                                                                                                                                                                   | e's economy.                                                                                                         | -                                       |
| Table 1: Statewide Annual<br>Totals |                                                                                                            | uation of growth in the Stat                                                                                                                                                                                                   |                                                                                                                      | -                                       |
|                                     | Period                                                                                                     |                                                                                                                                                                                                                                | e's economy.                                                                                                         | -                                       |
| Totals                              |                                                                                                            | Taxable Sales                                                                                                                                                                                                                  | e's economy.                                                                                                         | vious Period                            |
| Totals                              | Period                                                                                                     | Taxable Sales<br>& Purchases                                                                                                                                                                                                   | e's economy. Change from Pre Amount                                                                                  | vious Period<br>Percent                 |
| Totals                              | Period<br>3/93 - 2/94                                                                                      | Taxable Sales<br>& Purchases<br>\$152,151,747                                                                                                                                                                                  | Change from Pre<br>Amount<br>\$5,499,214                                                                             | vious Period<br>Percent<br>3.75         |
| Totals                              | Period<br>3/93 - 2/94<br>3/94 - 2/95                                                                       | Taxable Sales<br>& Purchases<br>\$152,151,747<br>159,481,038                                                                                                                                                                   | e's economy.<br><u>Change from Pre</u><br><u>Amount</u><br>\$5,499,214<br>7,329,291                                  | vious Period<br>Percent<br>3.75<br>4.82 |

\*\* Revised

Figure 1 depicts the continuing upward trend of annual sales that has been underway since the March 1993 through February 1994 selling period. Aggregate annual taxable sales and purchases have grown by almost \$30 billion during the past four years.