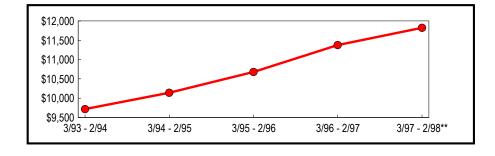

|                                     | conglomerations h<br>problem is most e<br>unclassified indus<br>real property servi<br>the effect of reduc | nuing economic trend towar<br>has decreased the usefulnes<br>videnced in the increasing<br>atries and more specifically<br>ices businesses are acquiring<br>the amount of taxable se<br>er services category when,<br>growing. | s of industry data. '<br>values reported by<br>in the hotel industry<br>og hotels. This chan<br>sales reported by ho | This<br>y where<br>ge has<br>tels and   |
|-------------------------------------|------------------------------------------------------------------------------------------------------------|--------------------------------------------------------------------------------------------------------------------------------------------------------------------------------------------------------------------------------|----------------------------------------------------------------------------------------------------------------------|-----------------------------------------|
| Annual Sales and<br>Purchases       | for all New York<br>annual sales grew<br>previous year. Re<br>indicates that repo<br>of 4.41 percent fro   | tes annual taxable sales and<br>counties during the past fiv<br>each year when compared<br>evised data for March 1997<br>orted sales actually grew to<br>om the previous year. Data                                            | e years. During this<br>with sales reported<br>through February 1<br>\$182.0 billion, an in                          | s period,<br>for the<br>998<br>ncrease  |
|                                     | indicates a continu                                                                                        | uation of growth in the Stat                                                                                                                                                                                                   |                                                                                                                      | jeur                                    |
| Table 1: Statewide Annual           | indicates a contin                                                                                         | uation of growth in the Stat                                                                                                                                                                                                   | e's economy.                                                                                                         | -                                       |
| Table 1: Statewide Annual<br>Totals |                                                                                                            | uation of growth in the Stat                                                                                                                                                                                                   |                                                                                                                      | -                                       |
|                                     | Period                                                                                                     |                                                                                                                                                                                                                                | e's economy.                                                                                                         | -                                       |
| Totals                              |                                                                                                            | Taxable Sales                                                                                                                                                                                                                  | e's economy.                                                                                                         | vious Period                            |
| Totals                              | Period                                                                                                     | Taxable Sales<br>& Purchases                                                                                                                                                                                                   | e's economy. Change from Pre Amount                                                                                  | vious Period<br>Percent                 |
| Totals                              | Period<br>3/93 - 2/94                                                                                      | Taxable Sales<br>& Purchases<br>\$152,151,747                                                                                                                                                                                  | Change from Pre<br>Amount<br>\$5,499,214                                                                             | vious Period<br>Percent<br>3.75         |
| Totals                              | Period<br>3/93 - 2/94<br>3/94 - 2/95                                                                       | Taxable Sales<br>& Purchases<br>\$152,151,747<br>159,481,038                                                                                                                                                                   | e's economy.<br><u>Change from Pre</u><br><u>Amount</u><br>\$5,499,214<br>7,329,291                                  | vious Period<br>Percent<br>3.75<br>4.82 |

\*\* Revised

Figure 1 depicts the continuing upward trend of annual sales that has been underway since the March 1993 through February 1994 selling period. Aggregate annual taxable sales and purchases have grown by almost \$30 billion during the past four years.