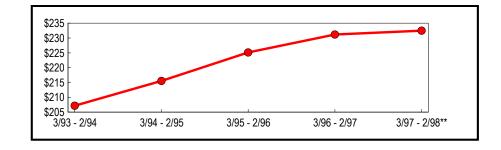

#### **Annual Totals**

(In Thousands)

|               | Taxable Sales | Change from | Previous Period |
|---------------|---------------|-------------|-----------------|
| Period        | & Purchases   | Amount      | Percent         |
| 3/93 - 2/94   | \$3,738,389   | \$154,563   | 4.31            |
| 3/94 - 2/95   | 3,953,520     | 215,131     | 5.75            |
| 3/95 - 2/96   | 4,030,436     | 76,916      | 1.95            |
| 3/96 - 2/97   | 4,165,840     | 135,404     | 3.36            |
| 3/97 - 2/98** | 4,211,597     | 45,757      | 1.10            |

### **Five-Year Trend**

(In Millions)