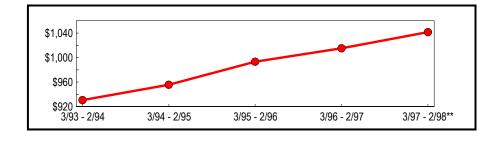

\*\* Revised

Figure 1 depicts the continuing upward trend of annual sales that has been underway since the March 1993 through February 1994 selling period. Aggregate annual taxable sales and purchases have grown by almost \$30 billion during the past four years.

|                                     | conglomerations h<br>problem is most e<br>unclassified indus<br>real property servi<br>the effect of reduc | nuing economic trend towar<br>has decreased the usefulnes<br>videnced in the increasing<br>atries and more specifically<br>ices businesses are acquiring<br>the amount of taxable se<br>er services category when,<br>growing. | s of industry data. '<br>values reported by<br>in the hotel industry<br>og hotels. This chan<br>sales reported by ho | This<br>y where<br>ge has<br>tels and   |
|-------------------------------------|------------------------------------------------------------------------------------------------------------|--------------------------------------------------------------------------------------------------------------------------------------------------------------------------------------------------------------------------------|----------------------------------------------------------------------------------------------------------------------|-----------------------------------------|
| Annual Sales and<br>Purchases       | for all New York<br>annual sales grew<br>previous year. Re<br>indicates that repo<br>of 4.41 percent fro   | tes annual taxable sales and<br>counties during the past fiv<br>each year when compared<br>evised data for March 1997<br>orted sales actually grew to<br>om the previous year. Data                                            | e years. During this<br>with sales reported<br>through February 1<br>\$182.0 billion, an in                          | s period,<br>for the<br>998<br>ncrease  |
|                                     | indicates a continu                                                                                        | uation of growth in the Stat                                                                                                                                                                                                   |                                                                                                                      | jeur                                    |
| Table 1: Statewide Annual           | indicates a contin                                                                                         | uation of growth in the Stat                                                                                                                                                                                                   | e's economy.                                                                                                         | -                                       |
| Table 1: Statewide Annual<br>Totals |                                                                                                            | uation of growth in the Stat                                                                                                                                                                                                   |                                                                                                                      | -                                       |
|                                     | Period                                                                                                     |                                                                                                                                                                                                                                | e's economy.                                                                                                         | -                                       |
| Totals                              |                                                                                                            | Taxable Sales                                                                                                                                                                                                                  | e's economy.                                                                                                         | vious Period                            |
| Totals                              | Period                                                                                                     | Taxable Sales<br>& Purchases                                                                                                                                                                                                   | e's economy. Change from Pre Amount                                                                                  | vious Period<br>Percent                 |
| Totals                              | Period<br>3/93 - 2/94                                                                                      | Taxable Sales<br>& Purchases<br>\$152,151,747                                                                                                                                                                                  | Change from Pre<br>Amount<br>\$5,499,214                                                                             | vious Period<br>Percent<br>3.75         |
| Totals                              | Period<br>3/93 - 2/94<br>3/94 - 2/95                                                                       | Taxable Sales<br>& Purchases<br>\$152,151,747<br>159,481,038                                                                                                                                                                   | e's economy.<br><u>Change from Pre</u><br><u>Amount</u><br>\$5,499,214<br>7,329,291                                  | vious Period<br>Percent<br>3.75<br>4.82 |