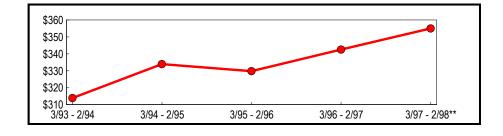

### **Annual Totals**

(In Thousands)

|               | Taxable Sales | Change from Previous Perio |         |
|---------------|---------------|----------------------------|---------|
| Period        | & Purchases   | Amount                     | Percent |
| 3/93 - 2/94   | \$264,780     | \$8,284                    | 3.23    |
| 3/94 - 2/95   | 281,795       | 17,015                     | 6.43    |
| 3/95 - 2/96   | 280,520       | (1,275)                    | (0.45)  |
| 3/96 - 2/97   | 291,594       | 11,074                     | 3.95    |
| 3/97 - 2/98** | 290,401       | (1,193)                    | (0.41)  |