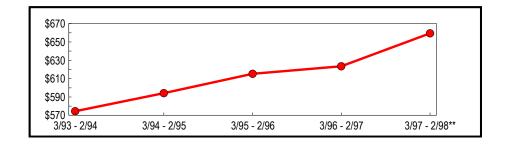

### **Annual Totals**

(In Thousands)

|               | Taxable Sales | Change from Previous Period |         |
|---------------|---------------|-----------------------------|---------|
| Period        | & Purchases   | Amount                      | Percent |
| 3/93 - 2/94   | \$564,277     | (\$4,028)                   | (0.71)  |
| 3/94 - 2/95   | 595,591       | 31,314                      | 5.55    |
| 3/95 - 2/96   | 620,924       | 25,333                      | 4.25    |
| 3/96 - 2/97   | 637,596       | 16,672                      | 2.69    |
| 3/97 - 2/98** | 645,205       | 7,609                       | 1.19    |

### **Five-Year Trend**

(In Millions)