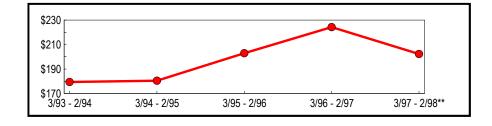

|                                     | conglomerations h<br>problem is most e<br>unclassified indus<br>real property servi<br>the effect of reduc | nuing economic trend towar<br>has decreased the usefulnes<br>videnced in the increasing<br>atries and more specifically<br>ices businesses are acquiring<br>the amount of taxable se<br>er services category when,<br>growing. | s of industry data. '<br>values reported by<br>in the hotel industry<br>og hotels. This chan<br>sales reported by ho | This<br>y where<br>ge has<br>tels and   |
|-------------------------------------|------------------------------------------------------------------------------------------------------------|--------------------------------------------------------------------------------------------------------------------------------------------------------------------------------------------------------------------------------|----------------------------------------------------------------------------------------------------------------------|-----------------------------------------|
| Annual Sales and<br>Purchases       | for all New York<br>annual sales grew<br>previous year. Re<br>indicates that repo<br>of 4.41 percent fro   | tes annual taxable sales and<br>counties during the past fiv<br>each year when compared<br>evised data for March 1997<br>orted sales actually grew to<br>om the previous year. Data                                            | e years. During this<br>with sales reported<br>through February 1<br>\$182.0 billion, an in                          | s period,<br>for the<br>998<br>ncrease  |
|                                     | indicates a continu                                                                                        | uation of growth in the Stat                                                                                                                                                                                                   |                                                                                                                      | jeur                                    |
| Table 1: Statewide Annual           | indicates a contin                                                                                         | uation of growth in the Stat                                                                                                                                                                                                   | e's economy.                                                                                                         | -                                       |
| Table 1: Statewide Annual<br>Totals |                                                                                                            | uation of growth in the Stat                                                                                                                                                                                                   |                                                                                                                      | -                                       |
|                                     | Period                                                                                                     |                                                                                                                                                                                                                                | e's economy.                                                                                                         | -                                       |
| Totals                              |                                                                                                            | Taxable Sales                                                                                                                                                                                                                  | e's economy.                                                                                                         | vious Period                            |
| Totals                              | Period                                                                                                     | Taxable Sales<br>& Purchases                                                                                                                                                                                                   | e's economy. Change from Pre Amount                                                                                  | vious Period<br>Percent                 |
| Totals                              | Period<br>3/93 - 2/94                                                                                      | Taxable Sales<br>& Purchases<br>\$152,151,747                                                                                                                                                                                  | Change from Pre<br>Amount<br>\$5,499,214                                                                             | vious Period<br>Percent<br>3.75         |
| Totals                              | Period<br>3/93 - 2/94<br>3/94 - 2/95                                                                       | Taxable Sales<br>& Purchases<br>\$152,151,747<br>159,481,038                                                                                                                                                                   | e's economy.<br><u>Change from Pre</u><br><u>Amount</u><br>\$5,499,214<br>7,329,291                                  | vious Period<br>Percent<br>3.75<br>4.82 |

\*\* Revised

Figure 1 depicts the continuing upward trend of annual sales that has been underway since the March 1993 through February 1994 selling period. Aggregate annual taxable sales and purchases have grown by almost \$30 billion during the past four years.