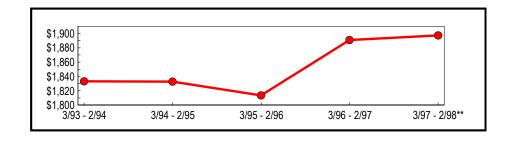

### New York City

The five New York City counties of the Bronx, Kings, New York (Manhattan), Queens and Richmond represent more than 39 percent of all reportable statewide taxable sales and purchases for the latest annual period. New York City taxable sales continue to grow faster than the State as a whole. Year-over-year City taxable sales and purchases rose 6.1 percent, exceeding the 3.4 percent combined growth rate for all other State counties. Similar to the State's economy, New York City sales have continually expanded since the early 1990's growing from \$55.5 billion in 1993-1994 to \$69.6 billion in 1997-1998 (Figure 4).

#### Table 4: New York City Annual Totals (In Thousands)

| Period        |                              | Change from Pre | evious Period |
|---------------|------------------------------|-----------------|---------------|
|               | Taxable Sales<br>& Purchases | Amount          | Percent       |
| 3/93 - 2/94   | \$55,462,615                 | \$2,892,522     | 5.50          |
| 3/94 - 2/95   | 58,523,293                   | 3,060,678       | 5.52          |
| 3/95 - 2/96   | 61,107,397                   | 2,584,104       | 4.42          |
| 3/96 - 2/97   | 65,565,929                   | 4,458,532       | 7.30          |
| 3/97 - 2/98** | 69,586,908                   | 4,020,979       | 6.13          |
| ** Revised    |                              |                 |               |