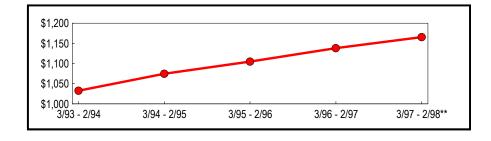

\*\* Revised

Figure 1 depicts the continuing upward trend of annual sales that has been underway since the March 1993 through February 1994 selling period. Aggregate annual taxable sales and purchases have grown by almost \$30 billion during the past four years.

|                                     | conglomerations h<br>problem is most e<br>unclassified indus<br>real property servi<br>the effect of reduc | nuing economic trend towar<br>has decreased the usefulnes<br>videnced in the increasing<br>atries and more specifically<br>ices businesses are acquiring<br>the amount of taxable se<br>er services category when,<br>growing. | s of industry data. '<br>values reported by<br>in the hotel industry<br>og hotels. This chan<br>sales reported by ho | This<br>y where<br>ge has<br>tels and   |
|-------------------------------------|------------------------------------------------------------------------------------------------------------|--------------------------------------------------------------------------------------------------------------------------------------------------------------------------------------------------------------------------------|----------------------------------------------------------------------------------------------------------------------|-----------------------------------------|
| Annual Sales and<br>Purchases       | for all New York<br>annual sales grew<br>previous year. Re<br>indicates that repo<br>of 4.41 percent fro   | tes annual taxable sales and<br>counties during the past fiv<br>each year when compared<br>evised data for March 1997<br>orted sales actually grew to<br>om the previous year. Data                                            | e years. During this<br>with sales reported<br>through February 1<br>\$182.0 billion, an in                          | s period,<br>for the<br>998<br>ncrease  |
|                                     | indicates a continu                                                                                        | uation of growth in the Stat                                                                                                                                                                                                   |                                                                                                                      | jeur                                    |
| Table 1: Statewide Annual           | indicates a contin                                                                                         | uation of growth in the Stat                                                                                                                                                                                                   | e's economy.                                                                                                         | -                                       |
| Table 1: Statewide Annual<br>Totals |                                                                                                            | uation of growth in the Stat                                                                                                                                                                                                   |                                                                                                                      | -                                       |
|                                     | Period                                                                                                     |                                                                                                                                                                                                                                | e's economy.                                                                                                         | -                                       |
| Totals                              |                                                                                                            | Taxable Sales                                                                                                                                                                                                                  | e's economy.                                                                                                         | vious Period                            |
| Totals                              | Period                                                                                                     | Taxable Sales<br>& Purchases                                                                                                                                                                                                   | e's economy. Change from Pre Amount                                                                                  | vious Period<br>Percent                 |
| Totals                              | Period<br>3/93 - 2/94                                                                                      | Taxable Sales<br>& Purchases<br>\$152,151,747                                                                                                                                                                                  | Change from Pre<br>Amount<br>\$5,499,214                                                                             | vious Period<br>Percent<br>3.75         |
| Totals                              | Period<br>3/93 - 2/94<br>3/94 - 2/95                                                                       | Taxable Sales<br>& Purchases<br>\$152,151,747<br>159,481,038                                                                                                                                                                   | e's economy.<br><u>Change from Pre</u><br><u>Amount</u><br>\$5,499,214<br>7,329,291                                  | vious Period<br>Percent<br>3.75<br>4.82 |