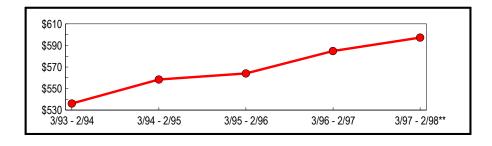

### **Annual Totals**

(In Thousands)

|               | Taxable Sales | Change from Previous Perio |         |
|---------------|---------------|----------------------------|---------|
| Period        | & Purchases   | Amount                     | Percent |
| 3/93 - 2/94   | \$264,780     | \$8,284                    | 3.23    |
| 3/94 - 2/95   | 281,795       | 17,015                     | 6.43    |
| 3/95 - 2/96   | 280,520       | (1,275)                    | (0.45)  |
| 3/96 - 2/97   | 291,594       | 11,074                     | 3.95    |
| 3/97 - 2/98** | 290,401       | (1,193)                    | (0.41)  |