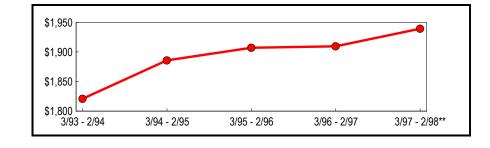

#### **Annual Totals**

(In Thousands)

|               | Taxable Sales | Change from | Previous Period |
|---------------|---------------|-------------|-----------------|
| Period        | & Purchases   | Amount      | Percent         |
| 3/93 - 2/94   | \$3,738,389   | \$154,563   | 4.31            |
| 3/94 - 2/95   | 3,953,520     | 215,131     | 5.75            |
| 3/95 - 2/96   | 4,030,436     | 76,916      | 1.95            |
| 3/96 - 2/97   | 4,165,840     | 135,404     | 3.36            |
| 3/97 - 2/98** | 4,211,597     | 45,757      | 1.10            |

### **Five-Year Trend**

(In Millions)