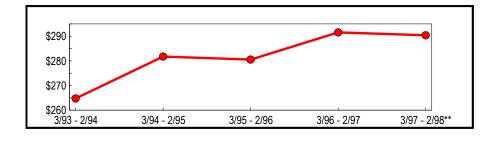

\*\* Revised

Figure 1 depicts the continuing upward trend of annual sales that has been underway since the March 1993 through February 1994 selling period. Aggregate annual taxable sales and purchases have grown by almost \$30 billion during the past four years.