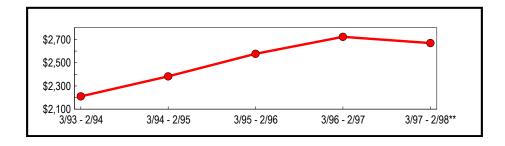

#### **Annual Totals**

(In Thousands)

|               | Taxable Sales | Change from Previous Period |         |
|---------------|---------------|-----------------------------|---------|
| Period        | & Purchases   | Amount                      | Percent |
| 3/93 - 2/94   | \$1,833,184   | \$20,120                    | 1.11    |
| 3/94 - 2/95   | 1,832,803     | (381)                       | (0.02)  |
| 3/95 - 2/96   | 1,813,600     | (19,203)                    | (1.05)  |
| 3/96 - 2/97   | 1,890,992     | 77,392                      | 4.27    |
| 3/97 - 2/98** | 1,897,391     | 6,399                       | 0.34    |