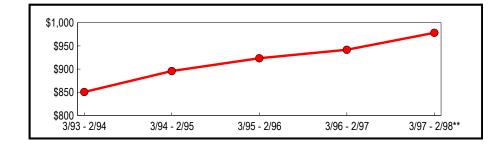

### **Annual Totals**

(In Thousands)

|               | Taxable Sales | Change from Previous Perio |         |
|---------------|---------------|----------------------------|---------|
| Period        | & Purchases   | Amount                     | Percent |
| 3/93 - 2/94   | \$264,780     | \$8,284                    | 3.23    |
| 3/94 - 2/95   | 281,795       | 17,015                     | 6.43    |
| 3/95 - 2/96   | 280,520       | (1,275)                    | (0.45)  |
| 3/96 - 2/97   | 291,594       | 11,074                     | 3.95    |
| 3/97 - 2/98** | 290,401       | (1,193)                    | (0.41)  |

### **Five-Year Trend**

(In Millions)