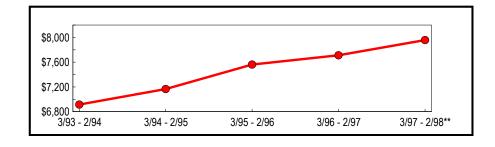

\*\* Revised

Figure 1 depicts the continuing upward trend of annual sales that has been underway since the March 1993 through February 1994 selling period. Aggregate annual taxable sales and purchases have grown by almost \$30 billion during the past four years.