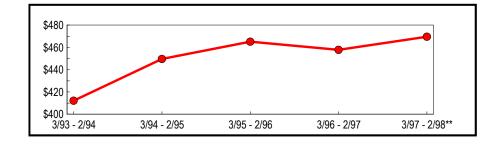

\*\* Revised

Figure 1 depicts the continuing upward trend of annual sales that has been underway since the March 1993 through February 1994 selling period. Aggregate annual taxable sales and purchases have grown by almost \$30 billion during the past four years.

#### Table 4: New York City Annual Totals (In Thousands)

| Period        |                              | Change from Pre | evious Period |
|---------------|------------------------------|-----------------|---------------|
|               | Taxable Sales<br>& Purchases | Amount          | Percent       |
| 3/93 - 2/94   | \$55,462,615                 | \$2,892,522     | 5.50          |
| 3/94 - 2/95   | 58,523,293                   | 3,060,678       | 5.52          |
| 3/95 - 2/96   | 61,107,397                   | 2,584,104       | 4.42          |
| 3/96 - 2/97   | 65,565,929                   | 4,458,532       | 7.30          |
| 3/97 - 2/98** | 69,586,908                   | 4,020,979       | 6.13          |
| ** Revised    |                              |                 |               |