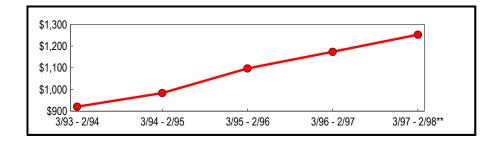

### **Annual Totals**

(In Thousands)

|               | Taxable Sales | Change from Previous Perio |         |
|---------------|---------------|----------------------------|---------|
| Period        | & Purchases   | Amount                     | Percent |
| 3/93 - 2/94   | \$264,780     | \$8,284                    | 3.23    |
| 3/94 - 2/95   | 281,795       | 17,015                     | 6.43    |
| 3/95 - 2/96   | 280,520       | (1,275)                    | (0.45)  |
| 3/96 - 2/97   | 291,594       | 11,074                     | 3.95    |
| 3/97 - 2/98** | 290,401       | (1,193)                    | (0.41)  |

### **Five-Year Trend**

(In Millions)