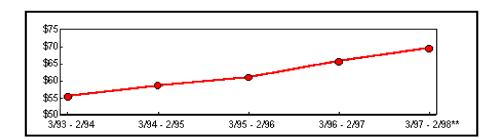

### Counties Outside New York City

Table 5: New York City Semiannual Industry Totals

(In Thousands)

Taxable sales and purchases in counties outside New York City reached nearly \$112.4 billion for the year ending February 1998 (Table 6). This value represents a 3.4 percent increase from the previous year and a 16.2 percent increase in sales reported over the five-year period. As depicted in Figure 5, the five-year trend in taxable sales and purchases reported outside of New York City shows a comparatively slower growth than reported for New York City.