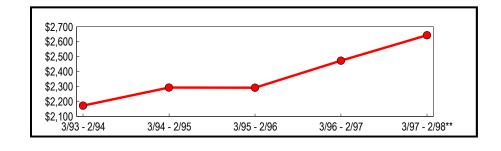

\*\* Revised

Figure 1 depicts the continuing upward trend of annual sales that has been underway since the March 1993 through February 1994 selling period. Aggregate annual taxable sales and purchases have grown by almost \$30 billion during the past four years.

|                                     | conglomerations h<br>problem is most e<br>unclassified indus<br>real property servi<br>the effect of reduc | nuing economic trend towar<br>has decreased the usefulnes<br>videnced in the increasing<br>atries and more specifically<br>ices businesses are acquiring<br>the amount of taxable se<br>er services category when,<br>growing. | s of industry data. '<br>values reported by<br>in the hotel industry<br>og hotels. This chan<br>sales reported by ho | This<br>y where<br>ge has<br>tels and   |
|-------------------------------------|------------------------------------------------------------------------------------------------------------|--------------------------------------------------------------------------------------------------------------------------------------------------------------------------------------------------------------------------------|----------------------------------------------------------------------------------------------------------------------|-----------------------------------------|
| Annual Sales and<br>Purchases       | for all New York<br>annual sales grew<br>previous year. Re<br>indicates that repo<br>of 4.41 percent fro   | tes annual taxable sales and<br>counties during the past fiv<br>each year when compared<br>evised data for March 1997<br>orted sales actually grew to<br>om the previous year. Data                                            | e years. During this<br>with sales reported<br>through February 1<br>\$182.0 billion, an in                          | s period,<br>for the<br>998<br>ncrease  |
|                                     | indicates a continu                                                                                        | uation of growth in the Stat                                                                                                                                                                                                   |                                                                                                                      | jeur                                    |
| Table 1: Statewide Annual           | indicates a contin                                                                                         | uation of growth in the Stat                                                                                                                                                                                                   | e's economy.                                                                                                         | -                                       |
| Table 1: Statewide Annual<br>Totals |                                                                                                            | uation of growth in the Stat                                                                                                                                                                                                   |                                                                                                                      | -                                       |
|                                     | Period                                                                                                     |                                                                                                                                                                                                                                | e's economy.                                                                                                         | -                                       |
| Totals                              |                                                                                                            | Taxable Sales                                                                                                                                                                                                                  | e's economy.                                                                                                         | vious Period                            |
| Totals                              | Period                                                                                                     | Taxable Sales<br>& Purchases                                                                                                                                                                                                   | e's economy. Change from Pre Amount                                                                                  | vious Period<br>Percent                 |
| Totals                              | Period<br>3/93 - 2/94                                                                                      | Taxable Sales<br>& Purchases<br>\$152,151,747                                                                                                                                                                                  | Change from Pre<br>Amount<br>\$5,499,214                                                                             | vious Period<br>Percent<br>3.75         |
| Totals                              | Period<br>3/93 - 2/94<br>3/94 - 2/95                                                                       | Taxable Sales<br>& Purchases<br>\$152,151,747<br>159,481,038                                                                                                                                                                   | e's economy.<br><u>Change from Pre</u><br><u>Amount</u><br>\$5,499,214<br>7,329,291                                  | vious Period<br>Percent<br>3.75<br>4.82 |