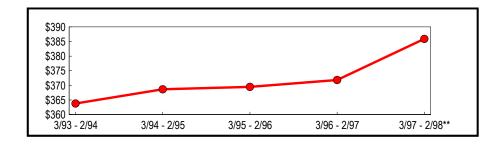

#### **Annual Totals**

(In Thousands)

|               | Taxable Sales | Change from Previous Period |         |
|---------------|---------------|-----------------------------|---------|
| Period        | & Purchases   | Amount                      | Percent |
| 3/93 - 2/94   | \$1,833,184   | \$20,120                    | 1.11    |
| 3/94 - 2/95   | 1,832,803     | (381)                       | (0.02)  |
| 3/95 - 2/96   | 1,813,600     | (19,203)                    | (1.05)  |
| 3/96 - 2/97   | 1,890,992     | 77,392                      | 4.27    |
| 3/97 - 2/98** | 1,897,391     | 6,399                       | 0.34    |

### **Five-Year Trend**

(In Millions)