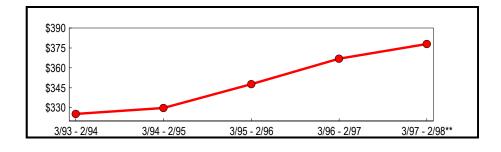

#### **Annual Totals**

(In Thousands)

|               | Taxable Sales | Change from | Previous Period |
|---------------|---------------|-------------|-----------------|
| Period        | & Purchases   | Amount      | Percent         |
| 3/93 - 2/94   | \$3,738,389   | \$154,563   | 4.31            |
| 3/94 - 2/95   | 3,953,520     | 215,131     | 5.75            |
| 3/95 - 2/96   | 4,030,436     | 76,916      | 1.95            |
| 3/96 - 2/97   | 4,165,840     | 135,404     | 3.36            |
| 3/97 - 2/98** | 4,211,597     | 45,757      | 1.10            |

### **Five-Year Trend**

(In Millions)