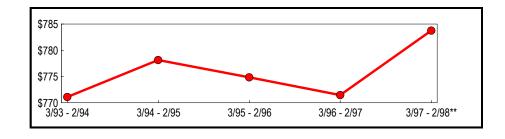

#### **Annual Totals**

(In Thousands)

|               | Taxable Sales | Change from | Previous Period |
|---------------|---------------|-------------|-----------------|
| Period        | & Purchases   | Amount      | Percent         |
| 3/93 - 2/94   | \$3,738,389   | \$154,563   | 4.31            |
| 3/94 - 2/95   | 3,953,520     | 215,131     | 5.75            |
| 3/95 - 2/96   | 4,030,436     | 76,916      | 1.95            |
| 3/96 - 2/97   | 4,165,840     | 135,404     | 3.36            |
| 3/97 - 2/98** | 4,211,597     | 45,757      | 1.10            |

### **Five-Year Trend**

(In Millions)