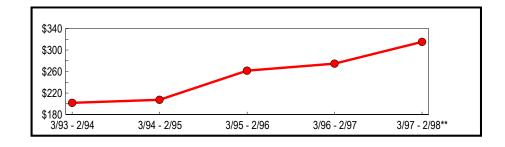

### New York City

The five New York City counties of the Bronx, Kings, New York (Manhattan), Queens and Richmond represent more than 39 percent of all reportable statewide taxable sales and purchases for the latest annual period. New York City taxable sales continue to grow faster than the State as a whole. Year-over-year City taxable sales and purchases rose 6.1 percent, exceeding the 3.4 percent combined growth rate for all other State counties. Similar to the State's economy, New York City sales have continually expanded since the early 1990's growing from \$55.5 billion in 1993-1994 to \$69.6 billion in 1997-1998 (Figure 4).

#### Table 4: New York City Annual Totals (In Thousands)

| Period        |                              | Change from Pre | evious Period |
|---------------|------------------------------|-----------------|---------------|
|               | Taxable Sales<br>& Purchases | Amount          | Percent       |
| 3/93 - 2/94   | \$55,462,615                 | \$2,892,522     | 5.50          |
| 3/94 - 2/95   | 58,523,293                   | 3,060,678       | 5.52          |
| 3/95 - 2/96   | 61,107,397                   | 2,584,104       | 4.42          |
| 3/96 - 2/97   | 65,565,929                   | 4,458,532       | 7.30          |
| 3/97 - 2/98** | 69,586,908                   | 4,020,979       | 6.13          |
| ** Revised    |                              |                 |               |

#### Figure 4: Five-Year Trend (New York City) (In Billions)

\*\* Revised

Table 5 summarizes City taxable sales and purchases for the most recent six-month selling period ending August 1998. For that period, sales tax vendors reported \$38 billion in City taxable sales and purchases, an increase of 13.7 percent over the same period one year earlier.