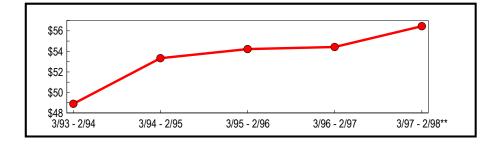

### **Annual Totals**

(In Thousands)

|               | Taxable Sales | Change from Previous Perio |         |
|---------------|---------------|----------------------------|---------|
| Period        | & Purchases   | Amount                     | Percent |
| 3/93 - 2/94   | \$264,780     | \$8,284                    | 3.23    |
| 3/94 - 2/95   | 281,795       | 17,015                     | 6.43    |
| 3/95 - 2/96   | 280,520       | (1,275)                    | (0.45)  |
| 3/96 - 2/97   | 291,594       | 11,074                     | 3.95    |
| 3/97 - 2/98** | 290,401       | (1,193)                    | (0.41)  |

### **Five-Year Trend**

(In Millions)