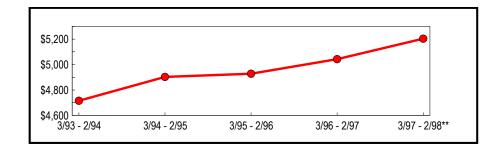

#### **Annual Totals**

(In Thousands)

|               | Taxable Sales | Change from Previous Period |         |
|---------------|---------------|-----------------------------|---------|
| Period        | & Purchases   | Amount                      | Percent |
| 3/93 - 2/94   | \$1,833,184   | \$20,120                    | 1.11    |
| 3/94 - 2/95   | 1,832,803     | (381)                       | (0.02)  |
| 3/95 - 2/96   | 1,813,600     | (19,203)                    | (1.05)  |
| 3/96 - 2/97   | 1,890,992     | 77,392                      | 4.27    |
| 3/97 - 2/98** | 1,897,391     | 6,399                       | 0.34    |

### **Five-Year Trend**

(In Millions)