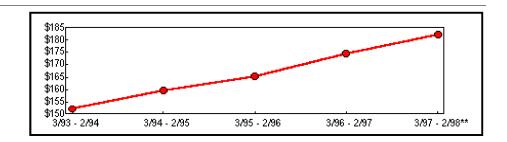

Figure 2 shows the statewide share of taxable sales and purchases contributed by major industry for the latest selling period. This distribution has remained fairly constant since the State enacted the sales tax in 1965. Retail trade and services combined contribute over two-thirds of the State total.

For both the State and City, retail sales provide the largest share of all taxable sales and purchases. However, while retail sales represent 53.5 percent of all taxable sales statewide, they represent only 43.3 percent within the city. This disparity reflects the greater importance of taxable services to the City's sales tax base.