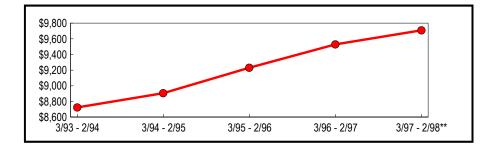

\*\* Revised

Figure 1 depicts the continuing upward trend of annual sales that has been underway since the March 1993 through February 1994 selling period. Aggregate annual taxable sales and purchases have grown by almost \$30 billion during the past four years.