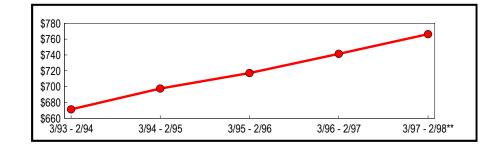

### Counties Outside New York City

Table 5: New York City Semiannual Industry Totals

(In Thousands)

Taxable sales and purchases in counties outside New York City reached nearly \$112.4 billion for the year ending February 1998 (Table 6). This value represents a 3.4 percent increase from the previous year and a 16.2 percent increase in sales reported over the five-year period. As depicted in Figure 5, the five-year trend in taxable sales and purchases reported outside of New York City shows a comparatively slower growth than reported for New York City.

#### Table 6: All Counties Outside of New York City - Annual Totals (In Thousands)

|                             |                              | Change from Previous Period |        |
|-----------------------------|------------------------------|-----------------------------|--------|
| Period                      | Taxable Sales<br>& Purchases | Amount                      | Percen |
| 3/93 - 2/94                 | \$96,689,132                 | \$2,606,692                 | 2.77   |
| 3/94 - 2/95                 | 100,957,745                  | 4,268,613                   | 4.41   |
| 3/95 - 2/96                 | 104,155,838                  | 3,198,093                   | 3.17   |
| 3/96 - 2/97                 | 108,739,514                  | 4,583,676                   | 4.4(   |
| 3/97 - 2/98**               | 112,387,517                  | 3,648,003                   | 3.35   |
| 3/97 - 2/98**<br>** Revised | 112,387,517                  | 3,648,003                   |        |