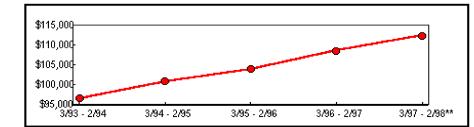

### Counties Outside New York City

Table 5: New York City Semiannual Industry Totals

(In Thousands)

Taxable sales and purchases in counties outside New York City reached nearly \$112.4 billion for the year ending February 1998 (Table 6). This value represents a 3.4 percent increase from the previous year and a 16.2 percent increase in sales reported over the five-year period. As depicted in Figure 5, the five-year trend in taxable sales and purchases reported outside of New York City shows a comparatively slower growth than reported for New York City.

#### Table 6: All Counties Outside of New York City - Annual Totals (In Thousands)

|                             |                              | Change from Previous Period |        |
|-----------------------------|------------------------------|-----------------------------|--------|
| Period                      | Taxable Sales<br>& Purchases | Amount                      | Percen |
| 3/93 - 2/94                 | \$96,689,132                 | \$2,606,692                 | 2.77   |
| 3/94 - 2/95                 | 100,957,745                  | 4,268,613                   | 4.41   |
| 3/95 - 2/96                 | 104,155,838                  | 3,198,093                   | 3.17   |
| 3/96 - 2/97                 | 108,739,514                  | 4,583,676                   | 4.4(   |
| 3/97 - 2/98**               | 112,387,517                  | 3,648,003                   | 3.35   |
| 3/97 - 2/98**<br>** Revised | 112,387,517                  | 3,648,003                   |        |