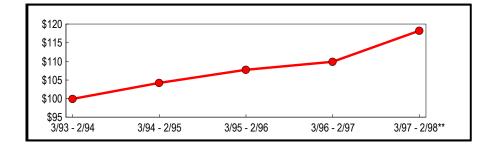

### **Annual Totals**

(In Thousands)

|               | Taxable Sales | Change from Previous Perio |         |
|---------------|---------------|----------------------------|---------|
| Period        | & Purchases   | Amount                     | Percent |
| 3/93 - 2/94   | \$264,780     | \$8,284                    | 3.23    |
| 3/94 - 2/95   | 281,795       | 17,015                     | 6.43    |
| 3/95 - 2/96   | 280,520       | (1,275)                    | (0.45)  |
| 3/96 - 2/97   | 291,594       | 11,074                     | 3.95    |
| 3/97 - 2/98** | 290,401       | (1,193)                    | (0.41)  |

### **Five-Year Trend**

(In Millions)