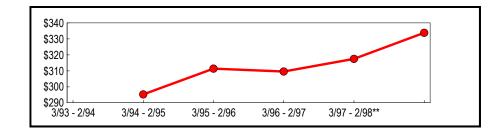

### Counties Outside New York City

Table 5: New York City Semiannual Industry Totals

(In Thousands)

Taxable sales and purchases in counties outside New York City reached nearly \$112.4 billion for the year ending February 1998 (Table 6). This value represents a 3.4 percent increase from the previous year and a 16.2 percent increase in sales reported over the five-year period. As depicted in Figure 5, the five-year trend in taxable sales and purchases reported outside of New York City shows a comparatively slower growth than reported for New York City.

#### Table 6: All Counties Outside of New York City - Annual Totals (In Thousands)

|                             |                              | Change from Previous Period |        |
|-----------------------------|------------------------------|-----------------------------|--------|
| Period                      | Taxable Sales<br>& Purchases | Amount                      | Percen |
| 3/93 - 2/94                 | \$96,689,132                 | \$2,606,692                 | 2.77   |
| 3/94 - 2/95                 | 100,957,745                  | 4,268,613                   | 4.41   |
| 3/95 - 2/96                 | 104,155,838                  | 3,198,093                   | 3.17   |
| 3/96 - 2/97                 | 108,739,514                  | 4,583,676                   | 4.4(   |
| 3/97 - 2/98**               | 112,387,517                  | 3,648,003                   | 3.35   |
| 3/97 - 2/98**<br>** Revised | 112,387,517                  | 3,648,003                   |        |