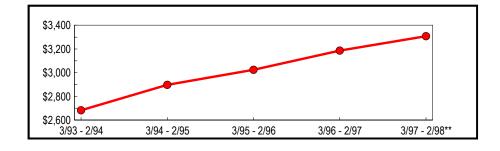

### **Annual Totals**

(In Thousands)

|               | Taxable Sales | Change from Previous Period |         |
|---------------|---------------|-----------------------------|---------|
| Period        | & Purchases   | Amount                      | Percent |
| 3/93 - 2/94   | \$564,277     | (\$4,028)                   | (0.71)  |
| 3/94 - 2/95   | 595,591       | 31,314                      | 5.55    |
| 3/95 - 2/96   | 620,924       | 25,333                      | 4.25    |
| 3/96 - 2/97   | 637,596       | 16,672                      | 2.69    |
| 3/97 - 2/98** | 645,205       | 7,609                       | 1.19    |

### **Five-Year Trend**

(In Millions)