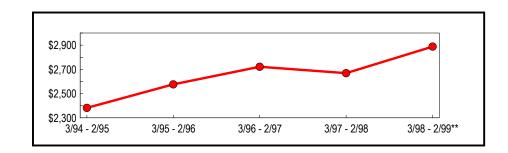

## Counties Outside New York City

Taxable sales and purchases in counties outside New York City reached \$116.6 billion for the year ending February 1999 (Table 6). This value represents a 3.78 percent increase from the previous year and a 15.5 percent increase from sales reported five years ago. As depicted in Figure 5, the five-year trend in taxable sales and purchases reported outside of New York City is similar in direction to the New York City totals, but annual percentage growth is comparatively lower for each of the five years.

Table 6: All Counties Outside of New York City -Annual Totals (In Thousands)

| Period        |                              | Change from Previous Period |         |  |
|---------------|------------------------------|-----------------------------|---------|--|
|               | Taxable Sales<br>& Purchases | Amount                      | Percent |  |
| 3/94 - 2/95   | \$100,957,745                | \$4,268,613                 | 4.41    |  |
| 3/95 - 2/96   | 104,155,838                  | 3,198,093                   | 3.17    |  |
| 3/96 - 2/97   | 108,739,514                  | 4,583,676                   | 4.40    |  |
| 3/97 - 2/98   | 112,387,517                  | 3,648,003                   | 3.35    |  |
| 3/98 - 2/99** | 116,632,063                  | 4,244,546                   | 3.78    |  |
| ** Revised    |                              |                             |         |  |

Figure 5: Five-Year Trend (Counties Outside of New York City) (In Millions)

<sup>\*\*</sup> Revised

Analysis of the semiannual data by industry presented in Table 7 reveals that the retail trade, services, and wholesale trade industries reported the largest gains from the same period in the previous year. Retail trade grew by 7.2 percent, while services and wholesale trade reported gains of more than six percent. Within retail trade, sales from furniture and building materials saw significant gains, up 13 percent and 11.9 percent, respectively. Of all the major industries, only manufacturing reported lower sales (-0.7 percent).