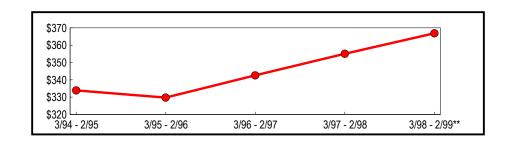

Figure 1 depicts that the March 1998 through February 1999 selling period continued the upward trend of annual sales that has been underway since the March 1994 through February 1995 selling period.

As a result, total taxable sales and purchases now stand 18.6% higher than the value posted five years ago.

Figure 1: Statewide Five-Year Trend (In Billions)

<sup>\*\*</sup> Revised

Table 1: Statewide Annual Totals (In Thousands)

|               |                              | Change from Prev | vious Period |
|---------------|------------------------------|------------------|--------------|
| Period        | Taxable Sales<br>& Purchases | Amount           | Percent      |
| 3/94 - 2/95   | \$159,481,038                | \$7,329,291      | 4.82         |
| 3/95 - 2/96   | 165,263,235                  | 5,782,197        | 3.63         |
| 3/96 - 2/97   | 174,305,443                  | 9,042,208        | 5.47         |
| 3/97 - 2/98   | 181,974,425                  | 7,668,982        | 4.40         |
| 3/98 - 2/99** | 189,101,218                  | 7,126,793        | 3.92         |
| ** Revised    |                              |                  | ·            |