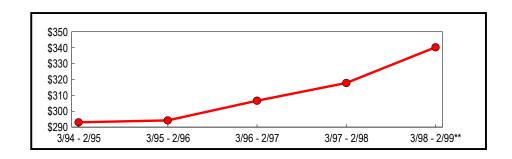

## Counties Outside New York City

Taxable sales and purchases in counties outside New York City reached \$116.6 billion for the year ending February 1999 (Table 6). This value represents a 3.78 percent increase from the previous year and a 15.5 percent increase from sales reported five years ago. As depicted in Figure 5, the five-year trend in taxable sales and purchases reported outside of New York City is similar in direction to the New York City totals, but annual percentage growth is comparatively lower for each of the five years.

Table 6: All Counties Outside of New York City -Annual Totals (In Thousands)

| Period        |                              | Change from Previous Period |         |  |
|---------------|------------------------------|-----------------------------|---------|--|
|               | Taxable Sales<br>& Purchases | Amount                      | Percent |  |
| 3/94 - 2/95   | \$100,957,745                | \$4,268,613                 | 4.41    |  |
| 3/95 - 2/96   | 104,155,838                  | 3,198,093                   | 3.17    |  |
| 3/96 - 2/97   | 108,739,514                  | 4,583,676                   | 4.40    |  |
| 3/97 - 2/98   | 112,387,517                  | 3,648,003                   | 3.35    |  |
| 3/98 - 2/99** | 116,632,063                  | 4,244,546                   | 3.78    |  |
| ** Revised    |                              |                             |         |  |

Figure 5: Five-Year Trend (Counties Outside of New York City) (In Millions)

<sup>\*\*</sup> Revised

Analysis of the semiannual data by industry presented in Table 7 reveals that the retail trade, services, and wholesale trade industries reported the largest gains from the same period in the previous year. Retail trade grew by 7.2 percent, while services and wholesale trade reported gains of more than six percent. Within retail trade, sales from furniture and building materials saw significant gains, up 13 percent and 11.9 percent, respectively. Of all the major industries, only manufacturing reported lower sales (-0.7 percent).