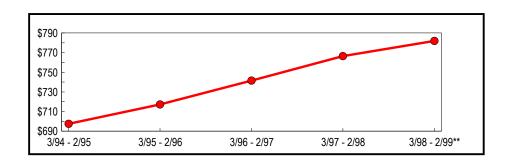

## Counties Outside New York City

Taxable sales and purchases in counties outside New York City reached \$116.6 billion for the year ending February 1999 (Table 6). This value represents a 3.78 percent increase from the previous year and a 15.5 percent increase from sales reported five years ago. As depicted in Figure 5, the five-year trend in taxable sales and purchases reported outside of New York City is similar in direction to the New York City totals, but annual percentage growth is comparatively lower for each of the five years.

Table 6: All Counties Outside of New York City -Annual Totals (In Thousands)

| Period        |                              | Change from Previous Period |         |  |
|---------------|------------------------------|-----------------------------|---------|--|
|               | Taxable Sales<br>& Purchases | Amount                      | Percent |  |
| 3/94 - 2/95   | \$100,957,745                | \$4,268,613                 | 4.41    |  |
| 3/95 - 2/96   | 104,155,838                  | 3,198,093                   | 3.17    |  |
| 3/96 - 2/97   | 108,739,514                  | 4,583,676                   | 4.40    |  |
| 3/97 - 2/98   | 112,387,517                  | 3,648,003                   | 3.35    |  |
| 3/98 - 2/99** | 116,632,063                  | 4,244,546                   | 3.78    |  |
| ** Revised    |                              |                             |         |  |

Figure 5: Five-Year Trend (Counties Outside of New York City) (In Millions)

<sup>\*\*</sup> Revised

Analysis of the semiannual data by industry presented in Table 7 reveals that the retail trade, services, and wholesale trade industries reported the largest gains from the same period in the previous year. Retail trade grew by 7.2 percent, while services and wholesale trade reported gains of more than six percent. Within retail trade, sales from furniture and building materials saw significant gains, up 13 percent and 11.9 percent, respectively. Of all the major industries, only manufacturing reported lower sales (-0.7 percent).