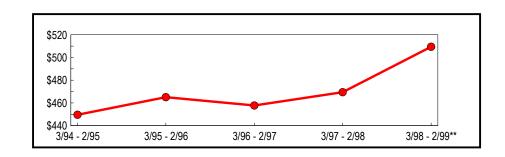

## Counties Outside New York City

Taxable sales and purchases in counties outside New York City reached \$116.6 billion for the year ending February 1999 (Table 6). This value represents a 3.78 percent increase from the previous year and a 15.5 percent increase from sales reported five years ago. As depicted in Figure 5, the five-year trend in taxable sales and purchases reported outside of New York City is similar in direction to the New York City totals, but annual percentage growth is comparatively lower for each of the five years.

Table 6: All Counties Outside of New York City -Annual Totals (In Thousands)

| Period        |                              | Change from Previous Period |         |  |
|---------------|------------------------------|-----------------------------|---------|--|
|               | Taxable Sales<br>& Purchases | Amount                      | Percent |  |
| 3/94 - 2/95   | \$100,957,745                | \$4,268,613                 | 4.41    |  |
| 3/95 - 2/96   | 104,155,838                  | 3,198,093                   | 3.17    |  |
| 3/96 - 2/97   | 108,739,514                  | 4,583,676                   | 4.40    |  |
| 3/97 - 2/98   | 112,387,517                  | 3,648,003                   | 3.35    |  |
| 3/98 - 2/99** | 116,632,063                  | 4,244,546                   | 3.78    |  |
| ** Revised    |                              |                             |         |  |

Figure 5: Five-Year Trend (Counties Outside of New York City) (In Millions)

<sup>\*\*</sup> Revised

Analysis of the semiannual data by industry presented in Table 7 reveals that the retail trade, services, and wholesale trade industries reported the largest gains from the same period in the previous year. Retail trade grew by 7.2 percent, while services and wholesale trade reported gains of more than six percent. Within retail trade, sales from furniture and building materials saw significant gains, up 13 percent and 11.9 percent, respectively. Of all the major industries, only manufacturing reported lower sales (-0.7 percent).