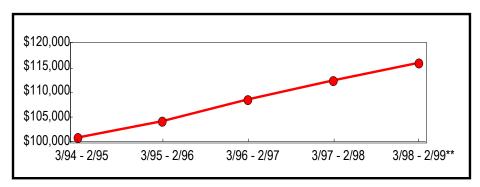

Table 1: Statewide Annual Totals (In Thousands)

|               |                              | Change from Prev | vious Period |
|---------------|------------------------------|------------------|--------------|
| Period        | Taxable Sales<br>& Purchases | Amount           | Percent      |
| 3/94 - 2/95   | \$159,481,038                | \$7,329,291      | 4.82         |
| 3/95 - 2/96   | 165,263,235                  | 5,782,197        | 3.63         |
| 3/96 - 2/97   | 174,305,443                  | 9,042,208        | 5.47         |
| 3/97 - 2/98   | 181,974,425                  | 7,668,982        | 4.40         |
| 3/98 - 2/99** | 189,101,218                  | 7,126,793        | 3.92         |
| ** Revised    |                              |                  | ·            |

Figure 1 depicts that the March 1998 through February 1999 selling period continued the upward trend of annual sales that has been underway since the March 1994 through February 1995 selling period.

As a result, total taxable sales and purchases now stand 18.6% higher than the value posted five years ago.

Figure 1: Statewide Five-Year Trend (In Billions)

<sup>\*\*</sup> Revised