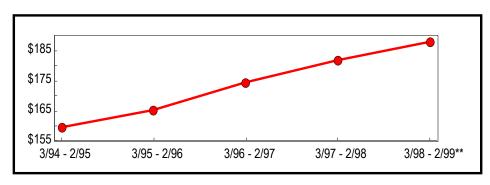

Table 1: Statewide Annual Totals (In Thousands)

|               |                              | Change from Prev | vious Period |
|---------------|------------------------------|------------------|--------------|
| Period        | Taxable Sales<br>& Purchases | Amount           | Percent      |
| 3/94 - 2/95   | \$159,481,038                | \$7,329,291      | 4.82         |
| 3/95 - 2/96   | 165,263,235                  | 5,782,197        | 3.63         |
| 3/96 - 2/97   | 174,305,443                  | 9,042,208        | 5.47         |
| 3/97 - 2/98   | 181,974,425                  | 7,668,982        | 4.40         |
| 3/98 - 2/99** | 189,101,218                  | 7,126,793        | 3.92         |
| ** Revised    |                              |                  | ·            |

Figure 1 depicts that the March 1998 through February 1999 selling period continued the upward trend of annual sales that has been underway since the March 1994 through February 1995 selling period.

As a result, total taxable sales and purchases now stand 18.6% higher than the value posted five years ago.

Figure 1: Statewide Five-Year Trend (In Billions)

<sup>\*\*</sup> Revised