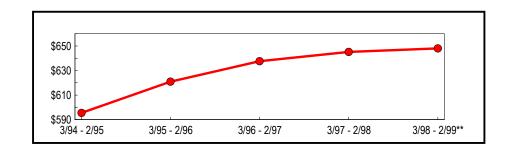

Figure 1 depicts that the March 1998 through February 1999 selling period continued the upward trend of annual sales that has been underway since the March 1994 through February 1995 selling period.

As a result, total taxable sales and purchases now stand 18.6% higher than the value posted five years ago.

Figure 1: Statewide Five-Year Trend (In Billions)

<sup>\*\*</sup> Revised