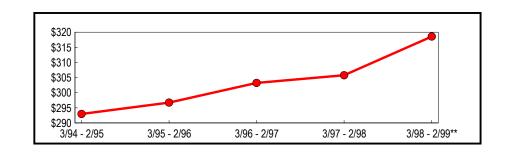

Figure 1 depicts that the March 1998 through February 1999 selling period continued the upward trend of annual sales that has been underway since the March 1994 through February 1995 selling period.

As a result, total taxable sales and purchases now stand 18.6% higher than the value posted five years ago.

Figure 1: Statewide Five-Year Trend (In Billions)

<sup>\*\*</sup> Revised

# Annual Sales and Purchases

Table 1 summarizes annual sales and purchases subject to use tax for all New York counties during the past five years. During this period, annual sales grew each year when compared with sales reported for the previous year. Revised data for March 1998 through February 1999 indicates that reported sales grew to \$189.1 billion, a 3.92 percent improvement from the previous year.

Table 1: Statewide Annual Totals (In Thousands)

|               |                              | Change from Prev | vious Period |
|---------------|------------------------------|------------------|--------------|
| Period        | Taxable Sales<br>& Purchases | Amount           | Percent      |
| 3/94 - 2/95   | \$159,481,038                | \$7,329,291      | 4.82         |
| 3/95 - 2/96   | 165,263,235                  | 5,782,197        | 3.63         |
| 3/96 - 2/97   | 174,305,443                  | 9,042,208        | 5.47         |
| 3/97 - 2/98   | 181,974,425                  | 7,668,982        | 4.40         |
| 3/98 - 2/99** | 189,101,218                  | 7,126,793        | 3.92         |
| ** Revised    |                              |                  | ·            |