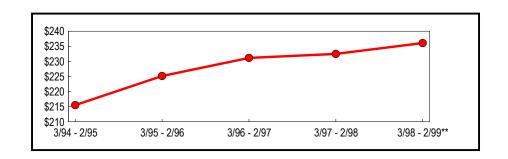

## Counties Outside New York City

Taxable sales and purchases in counties outside New York City reached \$116.6 billion for the year ending February 1999 (Table 6). This value represents a 3.78 percent increase from the previous year and a 15.5 percent increase from sales reported five years ago. As depicted in Figure 5, the five-year trend in taxable sales and purchases reported outside of New York City is similar in direction to the New York City totals, but annual percentage growth is comparatively lower for each of the five years.

Table 6: All Counties Outside of New York City -Annual Totals (In Thousands)

| Period        |                              | Change from Previous Period |         |  |
|---------------|------------------------------|-----------------------------|---------|--|
|               | Taxable Sales<br>& Purchases | Amount                      | Percent |  |
| 3/94 - 2/95   | \$100,957,745                | \$4,268,613                 | 4.41    |  |
| 3/95 - 2/96   | 104,155,838                  | 3,198,093                   | 3.17    |  |
| 3/96 - 2/97   | 108,739,514                  | 4,583,676                   | 4.40    |  |
| 3/97 - 2/98   | 112,387,517                  | 3,648,003                   | 3.35    |  |
| 3/98 - 2/99** | 116,632,063                  | 4,244,546                   | 3.78    |  |
| ** Revised    |                              |                             |         |  |

Figure 5: Five-Year Trend (Counties Outside of New York City) (In Millions)

<sup>\*\*</sup> Revised

Analysis of the semiannual data by industry presented in Table 7 reveals that the retail trade, services, and wholesale trade industries reported the largest gains from the same period in the previous year. Retail trade grew by 7.2 percent, while services and wholesale trade reported gains of more than six percent. Within retail trade, sales from furniture and building materials saw significant gains, up 13 percent and 11.9 percent, respectively. Of all the major industries, only manufacturing reported lower sales (-0.7 percent).