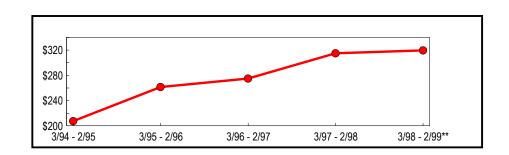

## **New York City**

The five New York City counties of the Bronx, Kings, New York (Manhattan), Queens and Richmond represent 37.7 percent of all reportable statewide taxable sales and purchases for the latest annual period. New York City taxable sales continue to grow faster than the State as a whole. Year-over-year New York City's taxable sales and purchases rose 4.1 percent, exceeding the 3.8 percent combined growth rate for all other State counties. Similar to the State's economy, New York City sales have continually expanded since the early 1990's, growing from \$58.5 billion in 1994-1995 to \$72.5 billion in 1998-1999 (Table 4 and Figure 4).

Table 4: New York City Annual Totals (In Thousands)

|               |                              | Change from Prev | vious Period |
|---------------|------------------------------|------------------|--------------|
| Period        | Taxable Sales<br>& Purchases | Amount           | Percent      |
| 3/94 - 2/95   | \$58,523,293                 | \$3,060,678      | 5.52         |
| 3/95 - 2/96   | 61,107,397                   | 2,584,104        | 4.42         |
| 3/96 - 2/97   | 65,565,929                   | 4,458,532        | 7.30         |
| 3/97 - 2/98   | 69,586,908                   | 4,020,979        | 6.13         |
| 3/98 - 2/99** | 72,469,155                   | 2,882,247        | 4.14         |
| ** Revised    |                              |                  |              |

Figure 4: Five-Year Trend (New York City) (In Billions)

<sup>\*\*</sup> Revised

Table 5 summarizes New York City's taxable sales and purchases for the most recent six-month selling period ending August 1999. For that period, sales tax vendors reported \$37.9 billion in New York City taxable sales and purchases, an increase of 5.6 percent over the same period one year earlier.