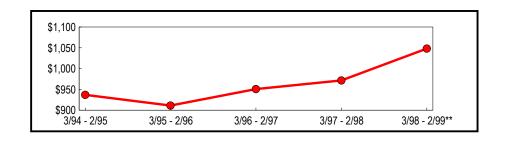

## Counties Outside New York City

Taxable sales and purchases in counties outside New York City reached \$116.6 billion for the year ending February 1999 (Table 6). This value represents a 3.78 percent increase from the previous year and a 15.5 percent increase from sales reported five years ago. As depicted in Figure 5, the five-year trend in taxable sales and purchases reported outside of New York City is similar in direction to the New York City totals, but annual percentage growth is comparatively lower for each of the five years.

Figure 5: Five-Year Trend (Counties Outside of New York City) (In Millions)

<sup>\*\*</sup> Revised

Analysis of the semiannual data by industry presented in Table 7 reveals that the retail trade, services, and wholesale trade industries reported the largest gains from the same period in the previous year. Retail trade grew by 7.2 percent, while services and wholesale trade reported gains of more than six percent. Within retail trade, sales from furniture and building materials saw significant gains, up 13 percent and 11.9 percent, respectively. Of all the major industries, only manufacturing reported lower sales (-0.7 percent).

Table 6: All Counties Outside of New York City -Annual Totals (In Thousands)

| Period        |                              | Change from Previous Period |         |  |
|---------------|------------------------------|-----------------------------|---------|--|
|               | Taxable Sales<br>& Purchases | Amount                      | Percent |  |
| 3/94 - 2/95   | \$100,957,745                | \$4,268,613                 | 4.41    |  |
| 3/95 - 2/96   | 104,155,838                  | 3,198,093                   | 3.17    |  |
| 3/96 - 2/97   | 108,739,514                  | 4,583,676                   | 4.40    |  |
| 3/97 - 2/98   | 112,387,517                  | 3,648,003                   | 3.35    |  |
| 3/98 - 2/99** | 116,632,063                  | 4,244,546                   | 3.78    |  |
| ** Revised    |                              |                             |         |  |