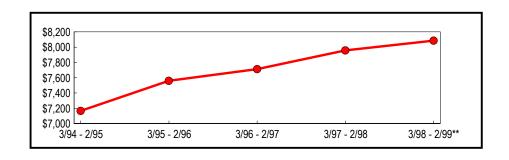

## Counties Outside New York City

Taxable sales and purchases in counties outside New York City reached \$116.6 billion for the year ending February 1999 (Table 6). This value represents a 3.78 percent increase from the previous year and a 15.5 percent increase from sales reported five years ago. As depicted in Figure 5, the five-year trend in taxable sales and purchases reported outside of New York City is similar in direction to the New York City totals, but annual percentage growth is comparatively lower for each of the five years.

Figure 5: Five-Year Trend (Counties Outside of New York City) (In Millions)

<sup>\*\*</sup> Revised

Analysis of the semiannual data by industry presented in Table 7 reveals that the retail trade, services, and wholesale trade industries reported the largest gains from the same period in the previous year. Retail trade grew by 7.2 percent, while services and wholesale trade reported gains of more than six percent. Within retail trade, sales from furniture and building materials saw significant gains, up 13 percent and 11.9 percent, respectively. Of all the major industries, only manufacturing reported lower sales (-0.7 percent).