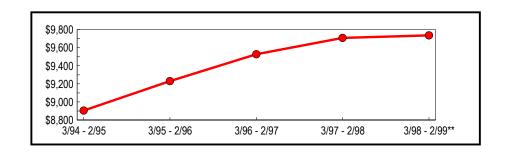

## **New York City**

The five New York City counties of the Bronx, Kings, New York (Manhattan), Queens and Richmond represent 37.7 percent of all reportable statewide taxable sales and purchases for the latest annual period. New York City taxable sales continue to grow faster than the State as a whole. Year-over-year New York City's taxable sales and purchases rose 4.1 percent, exceeding the 3.8 percent combined growth rate for all other State counties. Similar to the State's economy, New York City sales have continually expanded since the early 1990's, growing from \$58.5 billion in 1994-1995 to \$72.5 billion in 1998-1999 (Table 4 and Figure 4).

Table 4: New York City Annual Totals (In Thousands)

|               |                              | Change from Prev | vious Period |
|---------------|------------------------------|------------------|--------------|
| Period        | Taxable Sales<br>& Purchases | Amount           | Percent      |
| 3/94 - 2/95   | \$58,523,293                 | \$3,060,678      | 5.52         |
| 3/95 - 2/96   | 61,107,397                   | 2,584,104        | 4.42         |
| 3/96 - 2/97   | 65,565,929                   | 4,458,532        | 7.30         |
| 3/97 - 2/98   | 69,586,908                   | 4,020,979        | 6.13         |
| 3/98 - 2/99** | 72,469,155                   | 2,882,247        | 4.14         |
| ** Revised    |                              |                  |              |

Figure 4: Five-Year Trend (New York City) (In Billions)

<sup>\*\*</sup> Revised

Table 5 summarizes New York City's taxable sales and purchases for the most recent six-month selling period ending August 1999. For that period, sales tax vendors reported \$37.9 billion in New York City taxable sales and purchases, an increase of 5.6 percent over the same period one year earlier.