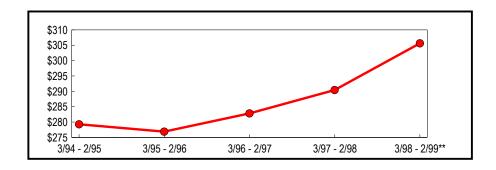

## Counties Outside New York City

Taxable sales and purchases in counties outside New York City reached \$116.6 billion for the year ending February 1999 (Table 6). This value represents a 3.78 percent increase from the previous year and a 15.5 percent increase from sales reported five years ago. As depicted in Figure 5, the five-year trend in taxable sales and purchases reported outside of New York City is similar in direction to the New York City totals, but annual percentage growth is comparatively lower for each of the five years.

Table 6: All Counties Outside of New York City -Annual Totals (In Thousands)

| Period        |                              | Change from Previous Period |         |  |
|---------------|------------------------------|-----------------------------|---------|--|
|               | Taxable Sales<br>& Purchases | Amount                      | Percent |  |
| 3/94 - 2/95   | \$100,957,745                | \$4,268,613                 | 4.41    |  |
| 3/95 - 2/96   | 104,155,838                  | 3,198,093                   | 3.17    |  |
| 3/96 - 2/97   | 108,739,514                  | 4,583,676                   | 4.40    |  |
| 3/97 - 2/98   | 112,387,517                  | 3,648,003                   | 3.35    |  |
| 3/98 - 2/99** | 116,632,063                  | 4,244,546                   | 3.78    |  |
| ** Revised    |                              |                             |         |  |

Figure 5: Five-Year Trend (Counties Outside of New York City) (In Millions)

<sup>\*\*</sup> Revised

Analysis of the semiannual data by industry presented in Table 7 reveals that the retail trade, services, and wholesale trade industries reported the largest gains from the same period in the previous year. Retail trade grew by 7.2 percent, while services and wholesale trade reported gains of more than six percent. Within retail trade, sales from furniture and building materials saw significant gains, up 13 percent and 11.9 percent, respectively. Of all the major industries, only manufacturing reported lower sales (-0.7 percent).