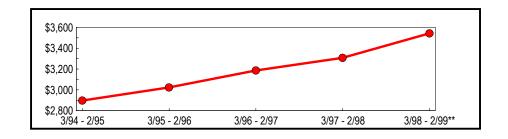

## **New York City**

The five New York City counties of the Bronx, Kings, New York (Manhattan), Queens and Richmond represent 37.7 percent of all reportable statewide taxable sales and purchases for the latest annual period. New York City taxable sales continue to grow faster than the State as a whole. Year-over-year New York City's taxable sales and purchases rose 4.1 percent, exceeding the 3.8 percent combined growth rate for all other State counties. Similar to the State's economy, New York City sales have continually expanded since the early 1990's, growing from \$58.5 billion in 1994-1995 to \$72.5 billion in 1998-1999 (Table 4 and Figure 4).

Table 4: New York City Annual Totals (In Thousands)

|               |                              | Change from Prev | vious Period |
|---------------|------------------------------|------------------|--------------|
| Period        | Taxable Sales<br>& Purchases | Amount           | Percent      |
| 3/94 - 2/95   | \$58,523,293                 | \$3,060,678      | 5.52         |
| 3/95 - 2/96   | 61,107,397                   | 2,584,104        | 4.42         |
| 3/96 - 2/97   | 65,565,929                   | 4,458,532        | 7.30         |
| 3/97 - 2/98   | 69,586,908                   | 4,020,979        | 6.13         |
| 3/98 - 2/99** | 72,469,155                   | 2,882,247        | 4.14         |
| ** Revised    |                              |                  |              |

Figure 4: Five-Year Trend (New York City) (In Billions)

<sup>\*\*</sup> Revised

Table 5 summarizes New York City's taxable sales and purchases for the most recent six-month selling period ending August 1999. For that period, sales tax vendors reported \$37.9 billion in New York City taxable sales and purchases, an increase of 5.6 percent over the same period one year earlier.