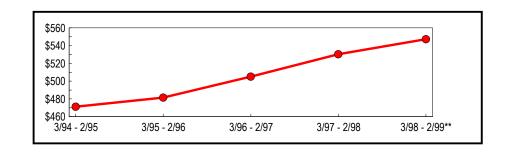

## Counties Outside New York City

Taxable sales and purchases in counties outside New York City reached \$116.6 billion for the year ending February 1999 (Table 6). This value represents a 3.78 percent increase from the previous year and a 15.5 percent increase from sales reported five years ago. As depicted in Figure 5, the five-year trend in taxable sales and purchases reported outside of New York City is similar in direction to the New York City totals, but annual percentage growth is comparatively lower for each of the five years.

Table 6: All Counties Outside of New York City -Annual Totals (In Thousands)

| Period        |                              | Change from Previous Period |         |  |
|---------------|------------------------------|-----------------------------|---------|--|
|               | Taxable Sales<br>& Purchases | Amount                      | Percent |  |
| 3/94 - 2/95   | \$100,957,745                | \$4,268,613                 | 4.41    |  |
| 3/95 - 2/96   | 104,155,838                  | 3,198,093                   | 3.17    |  |
| 3/96 - 2/97   | 108,739,514                  | 4,583,676                   | 4.40    |  |
| 3/97 - 2/98   | 112,387,517                  | 3,648,003                   | 3.35    |  |
| 3/98 - 2/99** | 116,632,063                  | 4,244,546                   | 3.78    |  |
| ** Revised    |                              |                             |         |  |

Figure 5: Five-Year Trend (Counties Outside of New York City) (In Millions)

<sup>\*\*</sup> Revised

Analysis of the semiannual data by industry presented in Table 7 reveals that the retail trade, services, and wholesale trade industries reported the largest gains from the same period in the previous year. Retail trade grew by 7.2 percent, while services and wholesale trade reported gains of more than six percent. Within retail trade, sales from furniture and building materials saw significant gains, up 13 percent and 11.9 percent, respectively. Of all the major industries, only manufacturing reported lower sales (-0.7 percent).