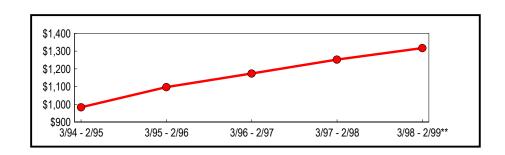

# Annual Sales and Purchases

Table 1 summarizes annual sales and purchases subject to use tax for all New York counties during the past five years. During this period, annual sales grew each year when compared with sales reported for the previous year. Revised data for March 1998 through February 1999 indicates that reported sales grew to \$189.1 billion, a 3.92 percent improvement from the previous year.

Table 1: Statewide Annual Totals (In Thousands)

|               |                              | Change from Prev | vious Period |
|---------------|------------------------------|------------------|--------------|
| Period        | Taxable Sales<br>& Purchases | Amount           | Percent      |
| 3/94 - 2/95   | \$159,481,038                | \$7,329,291      | 4.82         |
| 3/95 - 2/96   | 165,263,235                  | 5,782,197        | 3.63         |
| 3/96 - 2/97   | 174,305,443                  | 9,042,208        | 5.47         |
| 3/97 - 2/98   | 181,974,425                  | 7,668,982        | 4.40         |
| 3/98 - 2/99** | 189,101,218                  | 7,126,793        | 3.92         |
| ** Revised    |                              |                  | ·            |

Figure 1 depicts that the March 1998 through February 1999 selling period continued the upward trend of annual sales that has been underway since the March 1994 through February 1995 selling period.

As a result, total taxable sales and purchases now stand 18.6% higher than the value posted five years ago.

Figure 1: Statewide Five-Year Trend (In Billions)

<sup>\*\*</sup> Revised