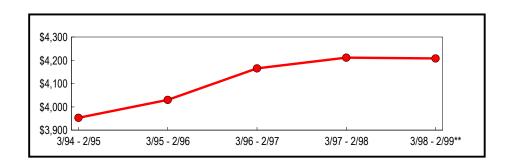

## **New York City**

The five New York City counties of the Bronx, Kings, New York (Manhattan), Queens and Richmond represent 37.7 percent of all reportable statewide taxable sales and purchases for the latest annual period. New York City taxable sales continue to grow faster than the State as a whole. Year-over-year New York City's taxable sales and purchases rose 4.1 percent, exceeding the 3.8 percent combined growth rate for all other State counties. Similar to the State's economy, New York City sales have continually expanded since the early 1990's, growing from \$58.5 billion in 1994-1995 to \$72.5 billion in 1998-1999 (Table 4 and Figure 4).

Table 4: New York City Annual Totals (In Thousands)

|               |                              | Change from Prev | vious Period |
|---------------|------------------------------|------------------|--------------|
| Period        | Taxable Sales<br>& Purchases | Amount           | Percent      |
| 3/94 - 2/95   | \$58,523,293                 | \$3,060,678      | 5.52         |
| 3/95 - 2/96   | 61,107,397                   | 2,584,104        | 4.42         |
| 3/96 - 2/97   | 65,565,929                   | 4,458,532        | 7.30         |
| 3/97 - 2/98   | 69,586,908                   | 4,020,979        | 6.13         |
| 3/98 - 2/99** | 72,469,155                   | 2,882,247        | 4.14         |
| ** Revised    |                              |                  |              |

Figure 4: Five-Year Trend (New York City) (In Billions)

<sup>\*\*</sup> Revised

Table 5 summarizes New York City's taxable sales and purchases for the most recent six-month selling period ending August 1999. For that period, sales tax vendors reported \$37.9 billion in New York City taxable sales and purchases, an increase of 5.6 percent over the same period one year earlier.