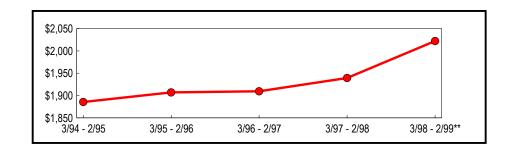

## Counties Outside New York City

Taxable sales and purchases in counties outside New York City reached \$116.6 billion for the year ending February 1999 (Table 6). This value represents a 3.78 percent increase from the previous year and a 15.5 percent increase from sales reported five years ago. As depicted in Figure 5, the five-year trend in taxable sales and purchases reported outside of New York City is similar in direction to the New York City totals, but annual percentage growth is comparatively lower for each of the five years.

Table 6: All Counties Outside of New York City -Annual Totals (In Thousands)

| Period        |                              | Change from Previous Period |         |  |
|---------------|------------------------------|-----------------------------|---------|--|
|               | Taxable Sales<br>& Purchases | Amount                      | Percent |  |
| 3/94 - 2/95   | \$100,957,745                | \$4,268,613                 | 4.41    |  |
| 3/95 - 2/96   | 104,155,838                  | 3,198,093                   | 3.17    |  |
| 3/96 - 2/97   | 108,739,514                  | 4,583,676                   | 4.40    |  |
| 3/97 - 2/98   | 112,387,517                  | 3,648,003                   | 3.35    |  |
| 3/98 - 2/99** | 116,632,063                  | 4,244,546                   | 3.78    |  |
| ** Revised    |                              |                             |         |  |

Figure 5: Five-Year Trend (Counties Outside of New York City) (In Millions)

<sup>\*\*</sup> Revised

Analysis of the semiannual data by industry presented in Table 7 reveals that the retail trade, services, and wholesale trade industries reported the largest gains from the same period in the previous year. Retail trade grew by 7.2 percent, while services and wholesale trade reported gains of more than six percent. Within retail trade, sales from furniture and building materials saw significant gains, up 13 percent and 11.9 percent, respectively. Of all the major industries, only manufacturing reported lower sales (-0.7 percent).