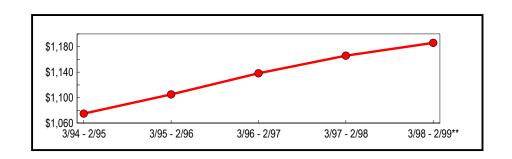

## **New York City**

The five New York City counties of the Bronx, Kings, New York (Manhattan), Queens and Richmond represent 37.7 percent of all reportable statewide taxable sales and purchases for the latest annual period. New York City taxable sales continue to grow faster than the State as a whole. Year-over-year New York City's taxable sales and purchases rose 4.1 percent, exceeding the 3.8 percent combined growth rate for all other State counties. Similar to the State's economy, New York City sales have continually expanded since the early 1990's, growing from \$58.5 billion in 1994-1995 to \$72.5 billion in 1998-1999 (Table 4 and Figure 4).

Figure 4: Five-Year Trend (New York City) (In Billions)

<sup>\*\*</sup> Revised

Table 5 summarizes New York City's taxable sales and purchases for the most recent six-month selling period ending August 1999. For that period, sales tax vendors reported \$37.9 billion in New York City taxable sales and purchases, an increase of 5.6 percent over the same period one year earlier.