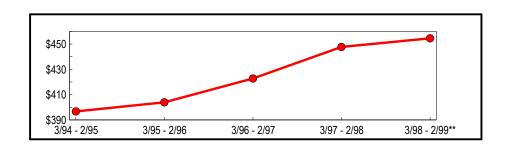

Figure 1 depicts that the March 1998 through February 1999 selling period continued the upward trend of annual sales that has been underway since the March 1994 through February 1995 selling period.

As a result, total taxable sales and purchases now stand 18.6% higher than the value posted five years ago.

Figure 1: Statewide Five-Year Trend (In Billions)

<sup>\*\*</sup> Revised