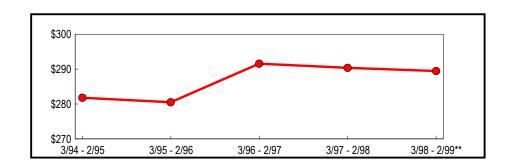

## **Annual Totals**

(In Thousands)

|               | Taxable Sales | Change from | Previous Period |
|---------------|---------------|-------------|-----------------|
| Period        | & Purchases   | Amount      | Percent         |
| 3/94 - 2/95   | \$281,795     | \$17,015    | 6.43            |
| 3/95 - 2/96   | 280,520       | (1,275)     | (0.45)          |
| 3/96 - 2/97   | 291,594       | 11,074      | 3.95            |
| 3/97 - 2/98   | 290,401       | (1,193)     | (0.41)          |
| 3/98 - 2/99** | 289,493       | (908)       | (0.31)          |

#### **Five-Year Trend**

(In Millions)