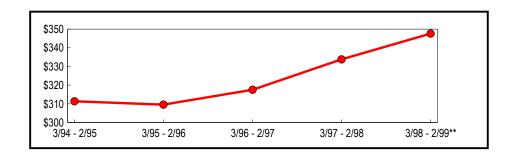

# Annual Sales and Purchases

Table 1 summarizes annual sales and purchases subject to use tax for all New York counties during the past five years. During this period, annual sales grew each year when compared with sales reported for the previous year. Revised data for March 1998 through February 1999 indicates that reported sales grew to \$189.1 billion, a 3.92 percent improvement from the previous year.

Table 1: Statewide Annual Totals (In Thousands)

|               |                              | Change from Prev | vious Period |
|---------------|------------------------------|------------------|--------------|
| Period        | Taxable Sales<br>& Purchases | Amount           | Percent      |
| 3/94 - 2/95   | \$159,481,038                | \$7,329,291      | 4.82         |
| 3/95 - 2/96   | 165,263,235                  | 5,782,197        | 3.63         |
| 3/96 - 2/97   | 174,305,443                  | 9,042,208        | 5.47         |
| 3/97 - 2/98   | 181,974,425                  | 7,668,982        | 4.40         |
| 3/98 - 2/99** | 189,101,218                  | 7,126,793        | 3.92         |
| ** Revised    |                              |                  | ·            |

Figure 1 depicts that the March 1998 through February 1999 selling period continued the upward trend of annual sales that has been underway since the March 1994 through February 1995 selling period.

As a result, total taxable sales and purchases now stand 18.6% higher than the value posted five years ago.

Figure 1: Statewide Five-Year Trend (In Billions)

<sup>\*\*</sup> Revised