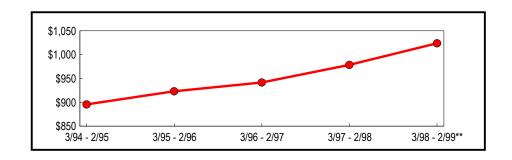

# Annual Sales and Purchases

Table 1 summarizes annual sales and purchases subject to use tax for all New York counties during the past five years. During this period, annual sales grew each year when compared with sales reported for the previous year. Revised data for March 1998 through February 1999 indicates that reported sales grew to \$189.1 billion, a 3.92 percent improvement from the previous year.

Table 1: Statewide Annual Totals (In Thousands)

|               |                              | Change from Prev | vious Period |
|---------------|------------------------------|------------------|--------------|
| Period        | Taxable Sales<br>& Purchases | Amount           | Percent      |
| 3/94 - 2/95   | \$159,481,038                | \$7,329,291      | 4.82         |
| 3/95 - 2/96   | 165,263,235                  | 5,782,197        | 3.63         |
| 3/96 - 2/97   | 174,305,443                  | 9,042,208        | 5.47         |
| 3/97 - 2/98   | 181,974,425                  | 7,668,982        | 4.40         |
| 3/98 - 2/99** | 189,101,218                  | 7,126,793        | 3.92         |
| ** Revised    |                              |                  | ·            |

Figure 1 depicts that the March 1998 through February 1999 selling period continued the upward trend of annual sales that has been underway since the March 1994 through February 1995 selling period.

As a result, total taxable sales and purchases now stand 18.6% higher than the value posted five years ago.

Figure 1: Statewide Five-Year Trend (In Billions)

<sup>\*\*</sup> Revised