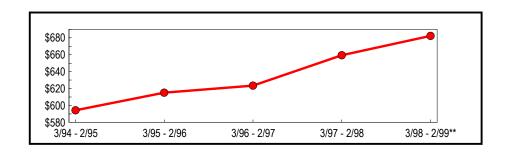

## **Regional Trends**

All of the State's counties, with the exception of Chemung and St. Lawrence counties, showed year-over-year gains in taxable sales and purchases. Figure 3 provides a glimpse of regional sales activity. As shown, year-over-year gains were widely dispersed throughout the State. The Capital Region and Central New York Region generally outperformed the state average growth rate of 6 percent.

Table 3 indicates that three counties led the way in reporting double digit growth in total taxable sales and purchases for the March through August 1999 period as compared to the same period of the previous year. Of the remaining counties reporting gains in taxable sales and purchases, all but Jefferson county experienced a growth rate of more than 3 percent.

Schoharie and Hamilton counties experienced the most significant growth in taxable sales, reporting gains of 15.5 and 14.9 percent, respectively. Schoharie county's most significant gain was in the manufacturing industry where reported taxable sales and purchases were up 57 percent from the same reporting period in the previous year. Sales in the services sector increased by 23.1 percent, with the most notable gains reported in miscellaneous services (47.3 percent) and hotels (34.7 percent). Much of Schoharie county's reported gains were due to increased sales in industries related to computer systems. The only two industries reporting losses were electric, gas, & sanitary services (-9.2 percent) and agriculture, mining, transportation, FIRE and government (-2.8 percent).

Hamilton county's gains were more broadly distributed with manufacturing, wholesale trade, and agriculture, mining, transportation, FIRE and government all experiencing gains of 26 percent or more. Further analysis of this data indicates that the growth in taxable sales in these industries is related, in part, to the reporting on tax returns of previously unreported sales in the technology industry. Similar to Schoharie county, Hamilton county also reported a decline in the electric, gas, & sanitary services sector (-7.1 percent). Hamilton county also experienced a small decline in its construction industry, with taxable sales and purchases off by 1.9 percent.

Genesee county reported double digit gains in taxable sales and purchases, growing by 10.8 percent from the same reporting period in the previous year. Genesee county's gains were also widely dispersed among several industries with services (14.2 percent), retail trade (13 percent) and construction (10.1 percent) providing the major stimuli. The only industry to report a loss was the communications industry with a 12.5 percent decline in reported sales and purchases.

St. Lawrence county was the only county to report any year-over-year decline in aggregate activity, falling by 2.6 percent. Within St. Lawrence

county, the drop in taxable sales was mainly attributed to agriculture, mining, transportation, FIRE, and government services (-35.1 percent), electric, gas & sanitary services (-28.1 percent) and manufacturing (-25.8 percent).