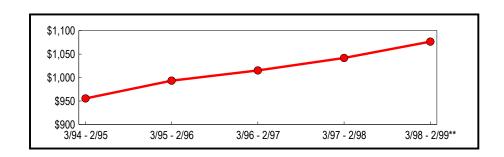

## **New York City**

The five New York City counties of the Bronx, Kings, New York (Manhattan), Queens and Richmond represent 37.7 percent of all reportable statewide taxable sales and purchases for the latest annual period. New York City taxable sales continue to grow faster than the State as a whole. Year-over-year New York City's taxable sales and purchases rose 4.1 percent, exceeding the 3.8 percent combined growth rate for all other State counties. Similar to the State's economy, New York City sales have continually expanded since the early 1990's, growing from \$58.5 billion in 1994-1995 to \$72.5 billion in 1998-1999 (Table 4 and Figure 4).

Table 4: New York City Annual Totals (In Thousands)

|               |                              | Change from Prev | vious Period |
|---------------|------------------------------|------------------|--------------|
| Period        | Taxable Sales<br>& Purchases | Amount           | Percent      |
| 3/94 - 2/95   | \$58,523,293                 | \$3,060,678      | 5.52         |
| 3/95 - 2/96   | 61,107,397                   | 2,584,104        | 4.42         |
| 3/96 - 2/97   | 65,565,929                   | 4,458,532        | 7.30         |
| 3/97 - 2/98   | 69,586,908                   | 4,020,979        | 6.13         |
| 3/98 - 2/99** | 72,469,155                   | 2,882,247        | 4.14         |
| ** Revised    |                              |                  |              |

Figure 4: Five-Year Trend (New York City) (In Billions)

<sup>\*\*</sup> Revised

Table 5 summarizes New York City's taxable sales and purchases for the most recent six-month selling period ending August 1999. For that period, sales tax vendors reported \$37.9 billion in New York City taxable sales and purchases, an increase of 5.6 percent over the same period one year earlier.