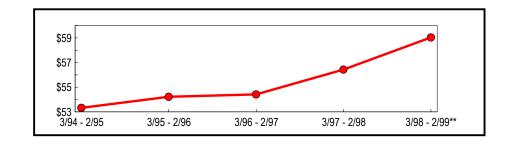

# Annual Sales and Purchases

Table 1 summarizes annual sales and purchases subject to use tax for all New York counties during the past five years. During this period, annual sales grew each year when compared with sales reported for the previous year. Revised data for March 1998 through February 1999 indicates that reported sales grew to \$189.1 billion, a 3.92 percent improvement from the previous year.

Table 1: Statewide Annual Totals (In Thousands)

|               |                              | Change from Prev | vious Period |
|---------------|------------------------------|------------------|--------------|
| Period        | Taxable Sales<br>& Purchases | Amount           | Percent      |
| 3/94 - 2/95   | \$159,481,038                | \$7,329,291      | 4.82         |
| 3/95 - 2/96   | 165,263,235                  | 5,782,197        | 3.63         |
| 3/96 - 2/97   | 174,305,443                  | 9,042,208        | 5.47         |
| 3/97 - 2/98   | 181,974,425                  | 7,668,982        | 4.40         |
| 3/98 - 2/99** | 189,101,218                  | 7,126,793        | 3.92         |
| ** Revised    |                              |                  | ·            |

Figure 1 depicts that the March 1998 through February 1999 selling period continued the upward trend of annual sales that has been underway since the March 1994 through February 1995 selling period.

As a result, total taxable sales and purchases now stand 18.6% higher than the value posted five years ago.

Figure 1: Statewide Five-Year Trend (In Billions)

<sup>\*\*</sup> Revised