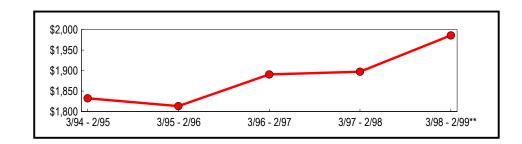

#### **Annual Totals**

(In Thousands)

|               | Taxable Sales | Change from Previous Period |         |
|---------------|---------------|-----------------------------|---------|
| Period        | & Purchases   | Amount                      | Percent |
| 3/94 - 2/95   | \$1,832,803   | (\$381)                     | (0.02)  |
| 3/95 - 2/96   | 1,813,600     | (19,203)                    | (1.05)  |
| 3/96 - 2/97   | 1,890,992     | 77,392                      | 4.27    |
| 3/97 - 2/98   | 1,897,391     | 6,399                       | 0.34    |
| 3/98 - 2/99** | 1,986,328     | 88,937                      | 4.69    |

#### **Five-Year Trend**

(In Millions)