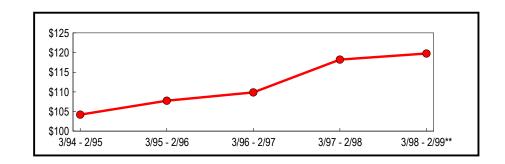

Figure 1 depicts that the March 1998 through February 1999 selling period continued the upward trend of annual sales that has been underway since the March 1994 through February 1995 selling period.

As a result, total taxable sales and purchases now stand 18.6% higher than the value posted five years ago.

Figure 1: Statewide Five-Year Trend (In Billions)

<sup>\*\*</sup> Revised

Table 1: Statewide Annual Totals (In Thousands)

|               |                              | Change from Prev | vious Period |
|---------------|------------------------------|------------------|--------------|
| Period        | Taxable Sales<br>& Purchases | Amount           | Percent      |
| 3/94 - 2/95   | \$159,481,038                | \$7,329,291      | 4.82         |
| 3/95 - 2/96   | 165,263,235                  | 5,782,197        | 3.63         |
| 3/96 - 2/97   | 174,305,443                  | 9,042,208        | 5.47         |
| 3/97 - 2/98   | 181,974,425                  | 7,668,982        | 4.40         |
| 3/98 - 2/99** | 189,101,218                  | 7,126,793        | 3.92         |
| ** Revised    |                              |                  | ·            |