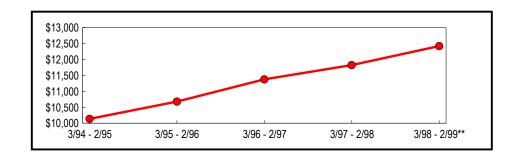

## **New York City**

The five New York City counties of the Bronx, Kings, New York (Manhattan), Queens and Richmond represent 37.7 percent of all reportable statewide taxable sales and purchases for the latest annual period. New York City taxable sales continue to grow faster than the State as a whole. Year-over-year New York City's taxable sales and purchases rose 4.1 percent, exceeding the 3.8 percent combined growth rate for all other State counties. Similar to the State's economy, New York City sales have continually expanded since the early 1990's, growing from \$58.5 billion in 1994-1995 to \$72.5 billion in 1998-1999 (Table 4 and Figure 4).

Table 4: New York City Annual Totals (In Thousands)

|               |                              | Change from Prev | vious Period |
|---------------|------------------------------|------------------|--------------|
| Period        | Taxable Sales<br>& Purchases | Amount           | Percent      |
| 3/94 - 2/95   | \$58,523,293                 | \$3,060,678      | 5.52         |
| 3/95 - 2/96   | 61,107,397                   | 2,584,104        | 4.42         |
| 3/96 - 2/97   | 65,565,929                   | 4,458,532        | 7.30         |
| 3/97 - 2/98   | 69,586,908                   | 4,020,979        | 6.13         |
| 3/98 - 2/99** | 72,469,155                   | 2,882,247        | 4.14         |
| ** Revised    |                              |                  |              |

Figure 4: Five-Year Trend (New York City) (In Billions)

<sup>\*\*</sup> Revised

Table 5 summarizes New York City's taxable sales and purchases for the most recent six-month selling period ending August 1999. For that period, sales tax vendors reported \$37.9 billion in New York City taxable sales and purchases, an increase of 5.6 percent over the same period one year earlier.