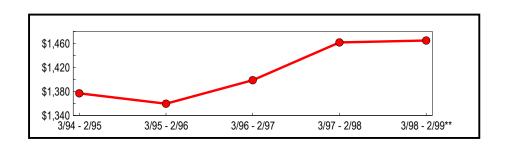

## Counties Outside New York City

Taxable sales and purchases in counties outside New York City reached \$116.6 billion for the year ending February 1999 (Table 6). This value represents a 3.78 percent increase from the previous year and a 15.5 percent increase from sales reported five years ago. As depicted in Figure 5, the five-year trend in taxable sales and purchases reported outside of New York City is similar in direction to the New York City totals, but annual percentage growth is comparatively lower for each of the five years.

Figure 5: Five-Year Trend (Counties Outside of New York City) (In Millions)

<sup>\*\*</sup> Revised

Analysis of the semiannual data by industry presented in Table 7 reveals that the retail trade, services, and wholesale trade industries reported the largest gains from the same period in the previous year. Retail trade grew by 7.2 percent, while services and wholesale trade reported gains of more than six percent. Within retail trade, sales from furniture and building materials saw significant gains, up 13 percent and 11.9 percent, respectively. Of all the major industries, only manufacturing reported lower sales (-0.7 percent).