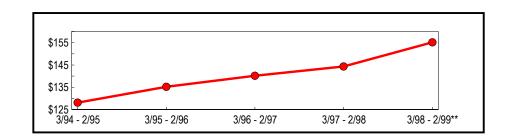

## **New York City**

The five New York City counties of the Bronx, Kings, New York (Manhattan), Queens and Richmond represent 37.7 percent of all reportable statewide taxable sales and purchases for the latest annual period. New York City taxable sales continue to grow faster than the State as a whole. Year-over-year New York City's taxable sales and purchases rose 4.1 percent, exceeding the 3.8 percent combined growth rate for all other State counties. Similar to the State's economy, New York City sales have continually expanded since the early 1990's, growing from \$58.5 billion in 1994-1995 to \$72.5 billion in 1998-1999 (Table 4 and Figure 4).

Table 4: New York City Annual Totals (In Thousands)

|               |                              | Change from Prev | vious Period |
|---------------|------------------------------|------------------|--------------|
| Period        | Taxable Sales<br>& Purchases | Amount           | Percent      |
| 3/94 - 2/95   | \$58,523,293                 | \$3,060,678      | 5.52         |
| 3/95 - 2/96   | 61,107,397                   | 2,584,104        | 4.42         |
| 3/96 - 2/97   | 65,565,929                   | 4,458,532        | 7.30         |
| 3/97 - 2/98   | 69,586,908                   | 4,020,979        | 6.13         |
| 3/98 - 2/99** | 72,469,155                   | 2,882,247        | 4.14         |
| ** Revised    |                              |                  |              |

Figure 4: Five-Year Trend (New York City) (In Billions)

<sup>\*\*</sup> Revised

Table 5 summarizes New York City's taxable sales and purchases for the most recent six-month selling period ending August 1999. For that period, sales tax vendors reported \$37.9 billion in New York City taxable sales and purchases, an increase of 5.6 percent over the same period one year earlier.