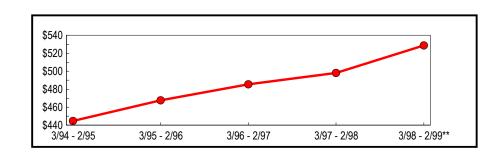

Figure 1 depicts that the March 1998 through February 1999 selling period continued the upward trend of annual sales that has been underway since the March 1994 through February 1995 selling period.

As a result, total taxable sales and purchases now stand 18.6% higher than the value posted five years ago.

Figure 1: Statewide Five-Year Trend (In Billions)

<sup>\*\*</sup> Revised

Table 1: Statewide Annual Totals (In Thousands)

|               |                              | Change from Prev | vious Period |
|---------------|------------------------------|------------------|--------------|
| Period        | Taxable Sales<br>& Purchases | Amount           | Percent      |
| 3/94 - 2/95   | \$159,481,038                | \$7,329,291      | 4.82         |
| 3/95 - 2/96   | 165,263,235                  | 5,782,197        | 3.63         |
| 3/96 - 2/97   | 174,305,443                  | 9,042,208        | 5.47         |
| 3/97 - 2/98   | 181,974,425                  | 7,668,982        | 4.40         |
| 3/98 - 2/99** | 189,101,218                  | 7,126,793        | 3.92         |
| ** Revised    |                              |                  | ·            |