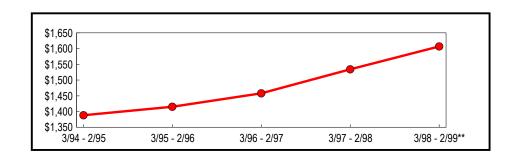

## **New York City**

The five New York City counties of the Bronx, Kings, New York (Manhattan), Queens and Richmond represent 37.7 percent of all reportable statewide taxable sales and purchases for the latest annual period. New York City taxable sales continue to grow faster than the State as a whole. Year-over-year New York City's taxable sales and purchases rose 4.1 percent, exceeding the 3.8 percent combined growth rate for all other State counties. Similar to the State's economy, New York City sales have continually expanded since the early 1990's, growing from \$58.5 billion in 1994-1995 to \$72.5 billion in 1998-1999 (Table 4 and Figure 4).

Table 4: New York City Annual Totals (In Thousands)

|               |                              | Change from Prev | vious Period |
|---------------|------------------------------|------------------|--------------|
| Period        | Taxable Sales<br>& Purchases | Amount           | Percent      |
| 3/94 - 2/95   | \$58,523,293                 | \$3,060,678      | 5.52         |
| 3/95 - 2/96   | 61,107,397                   | 2,584,104        | 4.42         |
| 3/96 - 2/97   | 65,565,929                   | 4,458,532        | 7.30         |
| 3/97 - 2/98   | 69,586,908                   | 4,020,979        | 6.13         |
| 3/98 - 2/99** | 72,469,155                   | 2,882,247        | 4.14         |
| ** Revised    |                              |                  |              |

Figure 4: Five-Year Trend (New York City) (In Billions)

<sup>\*\*</sup> Revised

Table 5 summarizes New York City's taxable sales and purchases for the most recent six-month selling period ending August 1999. For that period, sales tax vendors reported \$37.9 billion in New York City taxable sales and purchases, an increase of 5.6 percent over the same period one year earlier.