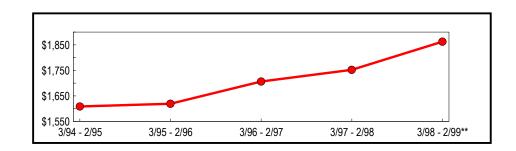

## **New York City**

The five New York City counties of the Bronx, Kings, New York (Manhattan), Queens and Richmond represent 37.7 percent of all reportable statewide taxable sales and purchases for the latest annual period. New York City taxable sales continue to grow faster than the State as a whole. Year-over-year New York City's taxable sales and purchases rose 4.1 percent, exceeding the 3.8 percent combined growth rate for all other State counties. Similar to the State's economy, New York City sales have continually expanded since the early 1990's, growing from \$58.5 billion in 1994-1995 to \$72.5 billion in 1998-1999 (Table 4 and Figure 4).

Figure 4: Five-Year Trend (New York City) (In Billions)

<sup>\*\*</sup> Revised

Table 5 summarizes New York City's taxable sales and purchases for the most recent six-month selling period ending August 1999. For that period, sales tax vendors reported \$37.9 billion in New York City taxable sales and purchases, an increase of 5.6 percent over the same period one year earlier.