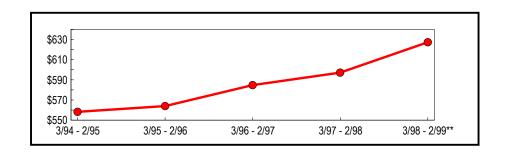

## Counties Outside New York City

Taxable sales and purchases in counties outside New York City reached \$116.6 billion for the year ending February 1999 (Table 6). This value represents a 3.78 percent increase from the previous year and a 15.5 percent increase from sales reported five years ago. As depicted in Figure 5, the five-year trend in taxable sales and purchases reported outside of New York City is similar in direction to the New York City totals, but annual percentage growth is comparatively lower for each of the five years.

Figure 5: Five-Year Trend (Counties Outside of New York City) (In Millions)

<sup>\*\*</sup> Revised

Analysis of the semiannual data by industry presented in Table 7 reveals that the retail trade, services, and wholesale trade industries reported the largest gains from the same period in the previous year. Retail trade grew by 7.2 percent, while services and wholesale trade reported gains of more than six percent. Within retail trade, sales from furniture and building materials saw significant gains, up 13 percent and 11.9 percent, respectively. Of all the major industries, only manufacturing reported lower sales (-0.7 percent).