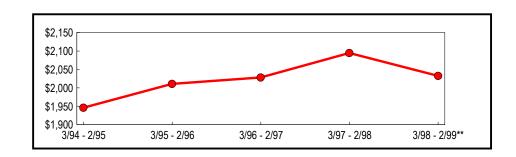

## **New York City**

The five New York City counties of the Bronx, Kings, New York (Manhattan), Queens and Richmond represent 37.7 percent of all reportable statewide taxable sales and purchases for the latest annual period. New York City taxable sales continue to grow faster than the State as a whole. Year-over-year New York City's taxable sales and purchases rose 4.1 percent, exceeding the 3.8 percent combined growth rate for all other State counties. Similar to the State's economy, New York City sales have continually expanded since the early 1990's, growing from \$58.5 billion in 1994-1995 to \$72.5 billion in 1998-1999 (Table 4 and Figure 4).

Table 4: New York City Annual Totals (In Thousands)

|               |                              | Change from Prev | vious Period |
|---------------|------------------------------|------------------|--------------|
| Period        | Taxable Sales<br>& Purchases | Amount           | Percent      |
| 3/94 - 2/95   | \$58,523,293                 | \$3,060,678      | 5.52         |
| 3/95 - 2/96   | 61,107,397                   | 2,584,104        | 4.42         |
| 3/96 - 2/97   | 65,565,929                   | 4,458,532        | 7.30         |
| 3/97 - 2/98   | 69,586,908                   | 4,020,979        | 6.13         |
| 3/98 - 2/99** | 72,469,155                   | 2,882,247        | 4.14         |
| ** Revised    |                              |                  |              |

Figure 4: Five-Year Trend (New York City) (In Billions)

<sup>\*\*</sup> Revised

Table 5 summarizes New York City's taxable sales and purchases for the most recent six-month selling period ending August 1999. For that period, sales tax vendors reported \$37.9 billion in New York City taxable sales and purchases, an increase of 5.6 percent over the same period one year earlier.