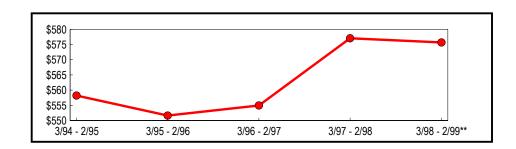

# Annual Sales and Purchases

Table 1 summarizes annual sales and purchases subject to use tax for all New York counties during the past five years. During this period, annual sales grew each year when compared with sales reported for the previous year. Revised data for March 1998 through February 1999 indicates that reported sales grew to \$189.1 billion, a 3.92 percent improvement from the previous year.

Table 1: Statewide Annual Totals (In Thousands)

|               |                              | Change from Prev | vious Period |
|---------------|------------------------------|------------------|--------------|
| Period        | Taxable Sales<br>& Purchases | Amount           | Percent      |
| 3/94 - 2/95   | \$159,481,038                | \$7,329,291      | 4.82         |
| 3/95 - 2/96   | 165,263,235                  | 5,782,197        | 3.63         |
| 3/96 - 2/97   | 174,305,443                  | 9,042,208        | 5.47         |
| 3/97 - 2/98   | 181,974,425                  | 7,668,982        | 4.40         |
| 3/98 - 2/99** | 189,101,218                  | 7,126,793        | 3.92         |
| ** Revised    |                              |                  | ·            |

Figure 1 depicts that the March 1998 through February 1999 selling period continued the upward trend of annual sales that has been underway since the March 1994 through February 1995 selling period.

As a result, total taxable sales and purchases now stand 18.6% higher than the value posted five years ago.

Figure 1: Statewide Five-Year Trend (In Billions)

<sup>\*\*</sup> Revised