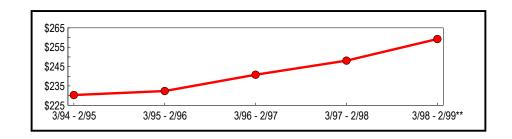

Figure 1 depicts that the March 1998 through February 1999 selling period continued the upward trend of annual sales that has been underway since the March 1994 through February 1995 selling period.

As a result, total taxable sales and purchases now stand 18.6% higher than the value posted five years ago.

Figure 1: Statewide Five-Year Trend (In Billions)

<sup>\*\*</sup> Revised

Table 1: Statewide Annual Totals (In Thousands)

|               |                              | Change from Prev | vious Period |
|---------------|------------------------------|------------------|--------------|
| Period        | Taxable Sales<br>& Purchases | Amount           | Percent      |
| 3/94 - 2/95   | \$159,481,038                | \$7,329,291      | 4.82         |
| 3/95 - 2/96   | 165,263,235                  | 5,782,197        | 3.63         |
| 3/96 - 2/97   | 174,305,443                  | 9,042,208        | 5.47         |
| 3/97 - 2/98   | 181,974,425                  | 7,668,982        | 4.40         |
| 3/98 - 2/99** | 189,101,218                  | 7,126,793        | 3.92         |
| ** Revised    |                              |                  | ·            |