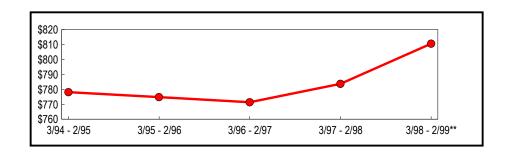

## **New York City**

The five New York City counties of the Bronx, Kings, New York (Manhattan), Queens and Richmond represent 37.7 percent of all reportable statewide taxable sales and purchases for the latest annual period. New York City taxable sales continue to grow faster than the State as a whole. Year-over-year New York City's taxable sales and purchases rose 4.1 percent, exceeding the 3.8 percent combined growth rate for all other State counties. Similar to the State's economy, New York City sales have continually expanded since the early 1990's, growing from \$58.5 billion in 1994-1995 to \$72.5 billion in 1998-1999 (Table 4 and Figure 4).

Table 4: New York City Annual Totals (In Thousands)

|               |                              | Change from Prev | vious Period |
|---------------|------------------------------|------------------|--------------|
| Period        | Taxable Sales<br>& Purchases | Amount           | Percent      |
| 3/94 - 2/95   | \$58,523,293                 | \$3,060,678      | 5.52         |
| 3/95 - 2/96   | 61,107,397                   | 2,584,104        | 4.42         |
| 3/96 - 2/97   | 65,565,929                   | 4,458,532        | 7.30         |
| 3/97 - 2/98   | 69,586,908                   | 4,020,979        | 6.13         |
| 3/98 - 2/99** | 72,469,155                   | 2,882,247        | 4.14         |
| ** Revised    |                              |                  |              |

Figure 4: Five-Year Trend (New York City) (In Billions)

<sup>\*\*</sup> Revised

Table 5 summarizes New York City's taxable sales and purchases for the most recent six-month selling period ending August 1999. For that period, sales tax vendors reported \$37.9 billion in New York City taxable sales and purchases, an increase of 5.6 percent over the same period one year earlier.