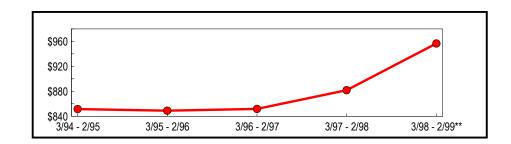

Figure 1 depicts that the March 1998 through February 1999 selling period continued the upward trend of annual sales that has been underway since the March 1994 through February 1995 selling period.

As a result, total taxable sales and purchases now stand 18.6% higher than the value posted five years ago.

Figure 1: Statewide Five-Year Trend (In Billions)

<sup>\*\*</sup> Revised