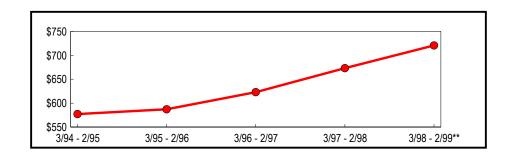

## **New York City**

The five New York City counties of the Bronx, Kings, New York (Manhattan), Queens and Richmond represent 37.7 percent of all reportable statewide taxable sales and purchases for the latest annual period. New York City taxable sales continue to grow faster than the State as a whole. Year-over-year New York City's taxable sales and purchases rose 4.1 percent, exceeding the 3.8 percent combined growth rate for all other State counties. Similar to the State's economy, New York City sales have continually expanded since the early 1990's, growing from \$58.5 billion in 1994-1995 to \$72.5 billion in 1998-1999 (Table 4 and Figure 4).

Figure 4: Five-Year Trend (New York City) (In Billions)

<sup>\*\*</sup> Revised

Table 5 summarizes New York City's taxable sales and purchases for the most recent six-month selling period ending August 1999. For that period, sales tax vendors reported \$37.9 billion in New York City taxable sales and purchases, an increase of 5.6 percent over the same period one year earlier.

Table 4: New York City Annual Totals (In Thousands)

|               |                              | Change from Prev | vious Period |
|---------------|------------------------------|------------------|--------------|
| Period        | Taxable Sales<br>& Purchases | Amount           | Percent      |
| 3/94 - 2/95   | \$58,523,293                 | \$3,060,678      | 5.52         |
| 3/95 - 2/96   | 61,107,397                   | 2,584,104        | 4.42         |
| 3/96 - 2/97   | 65,565,929                   | 4,458,532        | 7.30         |
| 3/97 - 2/98   | 69,586,908                   | 4,020,979        | 6.13         |
| 3/98 - 2/99** | 72,469,155                   | 2,882,247        | 4.14         |
| ** Revised    |                              |                  |              |