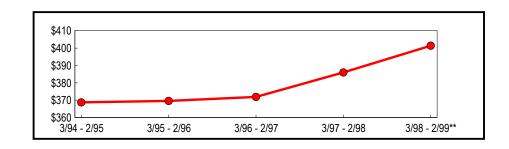

## **New York City**

The five New York City counties of the Bronx, Kings, New York (Manhattan), Queens and Richmond represent 37.7 percent of all reportable statewide taxable sales and purchases for the latest annual period. New York City taxable sales continue to grow faster than the State as a whole. Year-over-year New York City's taxable sales and purchases rose 4.1 percent, exceeding the 3.8 percent combined growth rate for all other State counties. Similar to the State's economy, New York City sales have continually expanded since the early 1990's, growing from \$58.5 billion in 1994-1995 to \$72.5 billion in 1998-1999 (Table 4 and Figure 4).

Table 4: New York City Annual Totals (In Thousands)

|               |                              | Change from Prev | vious Period |
|---------------|------------------------------|------------------|--------------|
| Period        | Taxable Sales<br>& Purchases | Amount           | Percent      |
| 3/94 - 2/95   | \$58,523,293                 | \$3,060,678      | 5.52         |
| 3/95 - 2/96   | 61,107,397                   | 2,584,104        | 4.42         |
| 3/96 - 2/97   | 65,565,929                   | 4,458,532        | 7.30         |
| 3/97 - 2/98   | 69,586,908                   | 4,020,979        | 6.13         |
| 3/98 - 2/99** | 72,469,155                   | 2,882,247        | 4.14         |
| ** Revised    |                              |                  |              |

Figure 4: Five-Year Trend (New York City) (In Billions)

<sup>\*\*</sup> Revised

Table 5 summarizes New York City's taxable sales and purchases for the most recent six-month selling period ending August 1999. For that period, sales tax vendors reported \$37.9 billion in New York City taxable sales and purchases, an increase of 5.6 percent over the same period one year earlier.