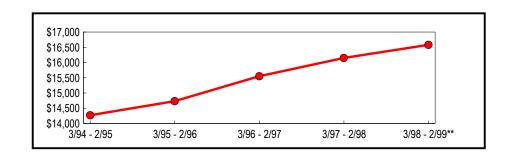

# Annual Sales and Purchases

Table 1 summarizes annual sales and purchases subject to use tax for all New York counties during the past five years. During this period, annual sales grew each year when compared with sales reported for the previous year. Revised data for March 1998 through February 1999 indicates that reported sales grew to \$189.1 billion, a 3.92 percent improvement from the previous year.

Table 1: Statewide Annual Totals (In Thousands)

|               |                              | Change from Prev | vious Period |
|---------------|------------------------------|------------------|--------------|
| Period        | Taxable Sales<br>& Purchases | Amount           | Percent      |
| 3/94 - 2/95   | \$159,481,038                | \$7,329,291      | 4.82         |
| 3/95 - 2/96   | 165,263,235                  | 5,782,197        | 3.63         |
| 3/96 - 2/97   | 174,305,443                  | 9,042,208        | 5.47         |
| 3/97 - 2/98   | 181,974,425                  | 7,668,982        | 4.40         |
| 3/98 - 2/99** | 189,101,218                  | 7,126,793        | 3.92         |
| ** Revised    |                              |                  | ·            |

Figure 1 depicts that the March 1998 through February 1999 selling period continued the upward trend of annual sales that has been underway since the March 1994 through February 1995 selling period.

As a result, total taxable sales and purchases now stand 18.6% higher than the value posted five years ago.

Figure 1: Statewide Five-Year Trend (In Billions)

<sup>\*\*</sup> Revised