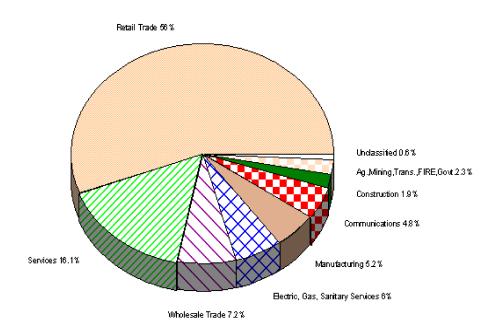

Statewide, all but one major industry realized year-over-year growth for the latest semiannual selling period. The most significant increase was in the retail trade sector which reported gains of 6.5 percent. Percentage increases for the remaining major industry groups ranged from 2.1 percent in the agriculture, mining, transportation, finance, insurance and real estate (FIRE), and government sector to 6 percent in services. Electric, gas & sanitary services, which had not realized a year-over-year gain since the August 1996 through February 1997 semiannual period, experienced a growth rate of 5.9 percent.

The only industry to report a decline in taxable sales for the latest sixmonth period was the manufacturing sector. Its sales and purchases were down by 0.8 percent.

Retail sales continue to account for over half of taxable sales, contributing \$56 billion to the statewide total. During this most current six-month selling period, retail sales rose 6.5 percent from the previous year. Within retail sales, furniture and building materials reported the largest percentage increases in sales at 12 and 11.6 percent, respectively. Retail sales in building materials continued the upward trend noted in the September 1998 through February 1999 semiannual period. Percentage increases in the food, auto dealers and gas stations, and eating and drinking categories also exceeded the gain reported for the retail industry as a whole.

Figure 2 shows the statewide share of taxable sales and purchases contributed by major industry for the latest selling period. This distribution has remained fairly constant since the State enacted the sales tax in 1965. Retail trade and services combined continue to contribute over two-thirds of the State total.

<sup>\*\*</sup> Revised

Figure 2: Statewide Industry Shares