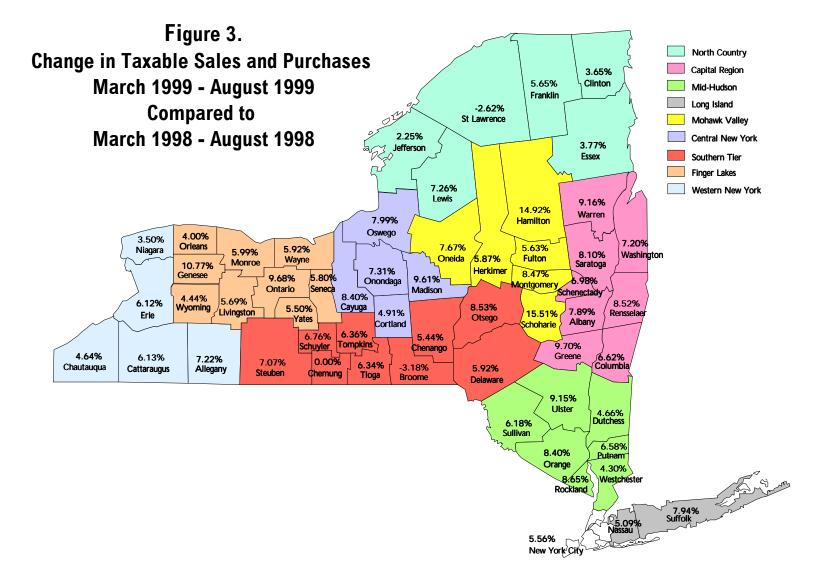

## **Regional Trends**

All of the State's counties, with the exception of Chemung and St. Lawrence counties, showed year-over-year gains in taxable sales and purchases. Figure 3 provides a glimpse of regional sales activity. As shown, year-over-year gains were widely dispersed throughout the State. The Capital Region and Central New York Region generally outperformed the state average growth rate of 6 percent.

Table 3 indicates that three counties led the way in reporting double digit growth in total taxable sales and purchases for the March through August 1999 period as compared to the same period of the previous year. Of the remaining counties reporting gains in taxable sales and purchases, all but Jefferson county experienced a growth rate of more than 3 percent.

Schoharie and Hamilton counties experienced the most significant growth in taxable sales, reporting gains of 15.5 and 14.9 percent, respectively. Schoharie county's most significant gain was in the manufacturing industry where reported taxable sales and purchases were up 57 percent from the same reporting period in the previous year. Sales in the services sector increased by 23.1 percent, with the most notable gains reported in miscellaneous services (47.3 percent) and hotels (34.7 percent). Much of Schoharie county's reported gains were due to increased sales in industries related to computer systems. The only two industries reporting losses were electric, gas, & sanitary services (-9.2 percent) and agriculture, mining, transportation, FIRE and government (-2.8 percent).

Hamilton county's gains were more broadly distributed with manufacturing, wholesale trade, and agriculture, mining, transportation, FIRE and government all experiencing gains of 26 percent or more. Further analysis of this data indicates that the growth in taxable sales in these industries is related, in part, to the reporting on tax returns of previously unreported sales in the technology industry. Similar to Schoharie county, Hamilton county also reported a decline in the electric, gas, & sanitary services sector (-7.1 percent). Hamilton county also experienced a small decline in its construction industry, with taxable sales and purchases off by 1.9 percent.

Genesee county reported double digit gains in taxable sales and purchases, growing by 10.8 percent from the same reporting period in the previous year. Genesee county's gains were also widely dispersed among several industries with services (14.2 percent), retail trade (13 percent) and construction (10.1 percent) providing the major stimuli. The only industry to report a loss was the communications industry with a 12.5 percent decline in reported sales and purchases.

St. Lawrence county was the only county to report any year-over-year decline in aggregate activity, falling by 2.6 percent. Within St. Lawrence

county, the drop in taxable sales was mainly attributed to agriculture, mining, transportation, FIRE, and government services (-35.1 percent), electric, gas & sanitary services (-28.1 percent) and manufacturing (-25.8 percent).