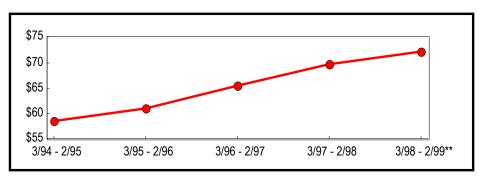

## **New York City**

The five New York City counties of the Bronx, Kings, New York (Manhattan), Queens and Richmond represent 37.7 percent of all reportable statewide taxable sales and purchases for the latest annual period. New York City taxable sales continue to grow faster than the State as a whole. Year-over-year New York City's taxable sales and purchases rose 4.1 percent, exceeding the 3.8 percent combined growth rate for all other State counties. Similar to the State's economy, New York City sales have continually expanded since the early 1990's, growing from \$58.5 billion in 1994-1995 to \$72.5 billion in 1998-1999 (Table 4 and Figure 4).

Table 4: New York City Annual Totals (In Thousands)

|               |                              | Change from Prev | vious Period |
|---------------|------------------------------|------------------|--------------|
| Period        | Taxable Sales<br>& Purchases | Amount           | Percent      |
| 3/94 - 2/95   | \$58,523,293                 | \$3,060,678      | 5.52         |
| 3/95 - 2/96   | 61,107,397                   | 2,584,104        | 4.42         |
| 3/96 - 2/97   | 65,565,929                   | 4,458,532        | 7.30         |
| 3/97 - 2/98   | 69,586,908                   | 4,020,979        | 6.13         |
| 3/98 - 2/99** | 72,469,155                   | 2,882,247        | 4.14         |
| ** Revised    |                              |                  |              |

Figure 4: Five-Year Trend (New York City) (In Billions)

<sup>\*\*</sup> Revised

Table 5 summarizes New York City's taxable sales and purchases for the most recent six-month selling period ending August 1999. For that period, sales tax vendors reported \$37.9 billion in New York City taxable sales and purchases, an increase of 5.6 percent over the same period one year earlier.