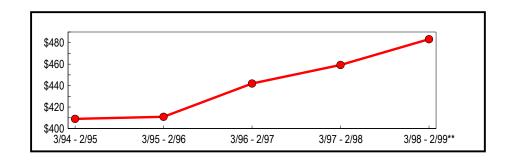

## **New York City**

The five New York City counties of the Bronx, Kings, New York (Manhattan), Queens and Richmond represent 37.7 percent of all reportable statewide taxable sales and purchases for the latest annual period. New York City taxable sales continue to grow faster than the State as a whole. Year-over-year New York City's taxable sales and purchases rose 4.1 percent, exceeding the 3.8 percent combined growth rate for all other State counties. Similar to the State's economy, New York City sales have continually expanded since the early 1990's, growing from \$58.5 billion in 1994-1995 to \$72.5 billion in 1998-1999 (Table 4 and Figure 4).

Figure 4: Five-Year Trend (New York City) (In Billions)

<sup>\*\*</sup> Revised

Table 5 summarizes New York City's taxable sales and purchases for the most recent six-month selling period ending August 1999. For that period, sales tax vendors reported \$37.9 billion in New York City taxable sales and purchases, an increase of 5.6 percent over the same period one year earlier.