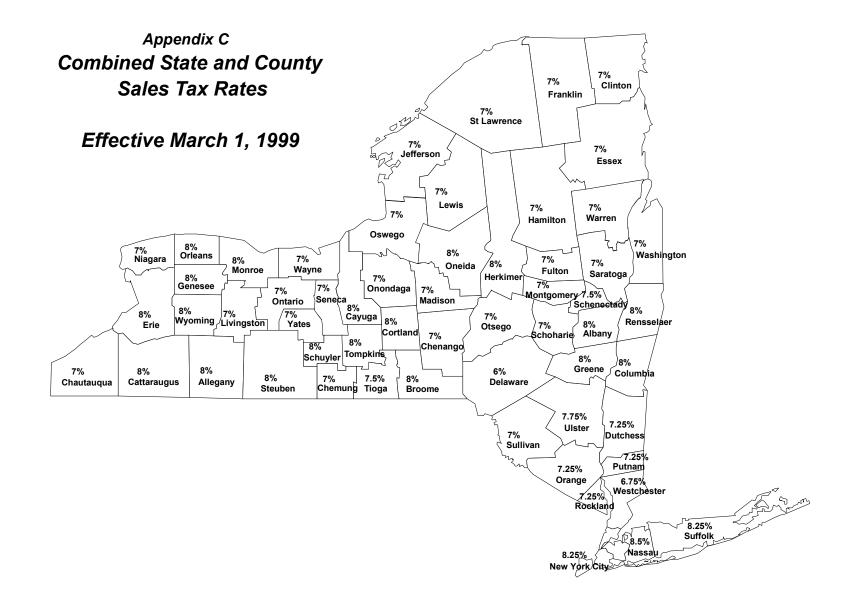

Appendix C shows combined State and local sales tax rates in each county and identifies changes that occurred during the most recent reporting period. These data are presented for informational purposes.