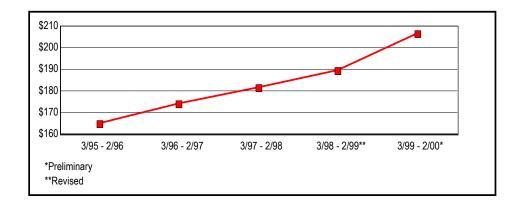

# Annual Sales and Purchases

Table 1 summarizes annual sales and purchases subject to use tax for all New York counties during the past five years for the state and local tax base. During this period, annual sales grew each year when compared with sales reported for the previous year. Preliminary data for March 1999 through February 2000 indicates that reported sales grew to \$206.9 billion, a 9.1 percent improvement from the previous year.

Table 1: Statewide Annual Totals (In Thousands)

|               |                              | Change from Prev | rious Period |
|---------------|------------------------------|------------------|--------------|
| Period        | Taxable Sales<br>& Purchases | Amount           | Percent      |
| 3/95 - 2/96   | \$165,263,235                | \$5,782,197      | 3.63         |
| 3/96 - 2/97   | 174,305,443                  | 9,042,208        | 5.47         |
| 3/97 - 2/98   | 181,974,425                  | 7,668,982        | 4.40         |
| 3/98 - 2/99** | 189,655,494                  | 7,681,069        | 4.22         |
| 3/99 - 2/00*  | 206,887,922                  | 17,232,428       | 9.09         |
| * D . I' . '  |                              |                  |              |

<sup>\*</sup> Preliminary

Figure 1 depicts that the March 1999 - February 2000 selling period continued the upward trend of annual sales that has been underway since the March 1995 through February 1996 selling period. As a result, total taxable sales and purchases now stand 25.2 percent higher than the value posted five years ago.

<sup>\*\*</sup> Revised

Figure 1: Statewide Five-Year Trend (In Billions)