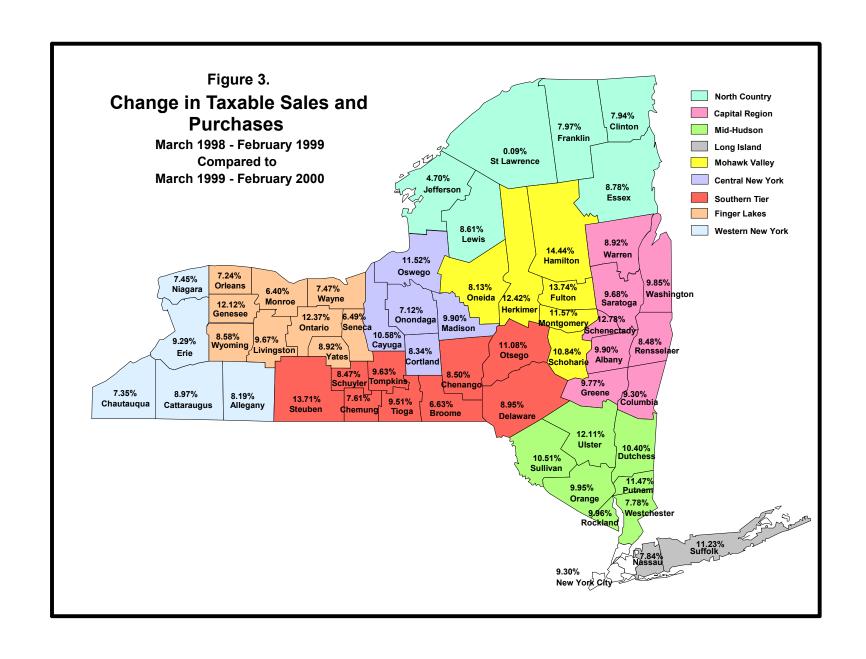

## **Regional Trends**

All of the State's counties showed year-over-year gains in taxable sales and purchases. Figure 3 provides a glimpse of regional sales activity. As shown, year-over-year gains were widely dispersed throughout the State.

Table 4 indicates that three counties led the way in reporting double digit growth in total taxable sales and purchases for the March 1999 through February 2000 period as compared to the previous year.

Hamilton, Fulton, and Steuben counties experienced the most significant growth in taxable sales and purchases, reporting gains of 14.4, 13.7 and 13.7 percent, respectively. Hamilton county's most significant gain was in the wholesale trade industry where significant increases were reported in the sales of durable goods, especially during the June-August 1999 quarter. Of the remaining industries, the largest growth occurred in the professional, scientific, and technical (39.1 percent) and the arts, entertainment, and recreation (27.2 percent) industries. Sales in the retail trade industry increased by 10.4 percent, with the most notable percentage gains reported in clothing, electronics and appliances, and building materials and gardening equipment. The only major industry to report any loss was the administrative/support services industry, which fell by 29.6 percent.

Gains reported by the manufacturing, construction, and wholesale trade industries were the major impetus for Fulton county's 13.7 percent increase in taxable sales and purchases. Much of this gain was attributed to increased sales and purchases related to building construction, specifically concrete and fabricated metal products manufacturing and electrical construction sales and purchases, and to increased sales and purchases by machinery, equipment, and supplies wholesalers. The only major identifiable industry to show a decline in sales was the administrative/support services industry (-46.8 percent).

The strongest source of Steuben county's 13.7 percent gain in taxable sales and purchases was due to a reported increase in research-related purchases in the professional, scientific, and technical industry. Construction, wholesale trade, and manufacturing also had growth rates that exceeded the average for all industries in Steuben county. Unlike Hamilton and Fulton counties, all of Steuben county's major industries reported gains over the previous year.

Fourteen other counties also reported double digit gains in taxable sales and purchases, ranging from increases of 10.4 percent to 12.8 percent. Gains in these areas were primarily due to growth in the retail trade industry, with the major impetus being growth in the motor vehicles and parts, gasoline stations, and general merchandise sectors. St. Lawrence county (0.1 percent) was the only county to report a year-over-year increase in aggregate activity of less than 4.7 percent. St. Lawrence county's low growth rate appears to be mainly related to declines in reported sales for the utilities, construction, and agriculture, mining, transportation, finance, insurance, and real estate (FIRE), education, and government industries. The manufacturing industry also experienced a substantial decrease. A more detailed analysis of the data shows that the decline in taxable sales in these industries appears to be a return to more characteristic spending after the increased taxable sales and purchases incurred during the recovery periods following the ice storms in early 1998. Reported taxable sales and purchases for the retail trade industry in St. Lawrence county did increase by 6.5 percent.

|             | March 1998-     | March 1999-    | Percent |               | March 1998-     | March 1999-    | Percent |
|-------------|-----------------|----------------|---------|---------------|-----------------|----------------|---------|
| County      | February 1999** | February 2000* | Change  | County        | February 1999** | February 2000* | Change  |
| Albany      | 4,141,329       | 4,551,300      | 9.90    | Oneida        | 1,998,783       | 2,161,249      | 8.13    |
| Allegany    | 288,227         | 311,845        | 8.19    | Onondaga      | 5,347,974       | 5,728,804      | 7.12    |
| Broome      | 1,944,390       | 2,073,245      | 6.63    | Ontario       | 1,304,698       | 1,466,078      | 12.37   |
| Cattaraugus | 643,358         | 701,067        | 8.97    | Orange        | 3,480,364       | 3,826,621      | 9.95    |
| Cayuga      | 616,077         | 681,264        | 10.58   | Orleans       | 231,372         | 248,120        | 7.24    |
| Chautauqua  | 1,170,810       | 1,256,908      | 7.35    | Oswego        | 891,502         | 994,173        | 11.52   |
| Chemung     | 985,085         | 1,060,011      | 7.61    | Otsego        | 518,172         | 575,592        | 11.08   |
| Chenango    | 341,724         | 370,787        | 8.50    | Putnam        | 712,645         | 794,381        | 11.47   |
| Clinton     | 788,257         | 850,865        | 7.94    | Rensselaer    | 1,036,767       | 1,124,658      | 8.48    |
| Columbia    | 496,541         | 542,708        | 9.30    | Rockland      | 2,905,249       | 3,194,718      | 9.96    |
| Cortland    | 415,298         | 449,935        | 8.34    | St. Lawrence  | 945,802         | 946,700        | 0.09    |
| Delaware    | 360,745         | 393,035        | 8.95    | Saratoga      | 1,836,470       | 2,014,237      | 9.68    |
| Dutchess    | 2,825,166       | 3,119,123      | 10.40   | Schenectady   | 1,455,332       | 1,641,333      | 12.78   |
| Erie        | 9,519,264       | 10,403,729     | 9.29    | Schoharie     | 211,664         | 234,607        | 10.84   |
| Essex       | 400,283         | 435,418        | 8.78    | Schuyler      | 118,740         | 128,801        | 8.47    |
| Franklin    | 317,978         | 343,306        | 7.97    | Seneca        | 316,625         | 337,179        | 6.49    |
| Fulton      | 399,233         | 454,082        | 13.74   | Steuben       | 763,442         | 868,144        | 13.71   |
| Genesee     | 545,558         | 611,686        | 12.12   | Suffolk       | 17,043,688      | 18,958,522     | 11.23   |
| Greene      | 373,578         | 410,062        | 9.77    | Sullivan      | 561,319         | 620,329        | 10.51   |
| Hamilton    | 59,820          | 68,460         | 14.44   | Tioga         | 294,980         | 323,045        | 9.51    |
| Herkimer    | 381,009         | 428,315        | 12.42   | Tompkins      | 818,020         | 896,778        | 9.63    |
| Jefferson   | 1,056,825       | 1,106,452      | 4.70    | Ulster        | 1,579,149       | 1,770,318      | 12.11   |
| Lewis       | 156,650         | 170,132        | 8.61    | Warren        | 1,034,570       | 1,126,804      | 8.92    |
| Livingston  | 443,522         | 486,391        | 9.67    | Washington    | 336,433         | 369,579        | 9.85    |
| Madison     | 476,766         | 523,975        | 9.90    | Wayne         | 669,065         | 719,060        | 7.47    |
| Monroe      | 7,918,966       | 8,425,975      | 6.40    | Westchester   | 12,272,305      | 13,227,499     | 7.78    |
| Montgomery  | 386,901         | 431,650        | 11.57   | Wyoming       | 253,247         | 274,986        | 8.58    |
| Nassau      | 16,493,116      | 17,786,184     | 7.84    | Yates         | 152,985         | 166,628        | 8.92    |
| Niagara     | 2,003,823       | 2,153,096      | 7.45    | New York City | 74,612,229      | 81,547,980     | 9.30    |