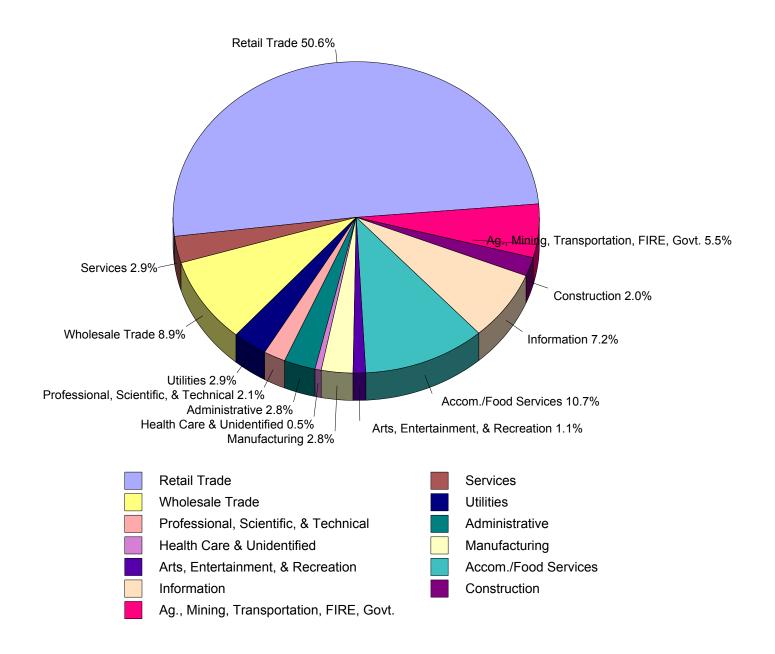

Retail sales continue to account for 50.6 percent of state tax base taxable sales and purchases, contributing \$100.1 billion to the statewide total. During this most current selling period, retail sales rose 10 percent from the previous year. Within retail sales, health and personal care (23 percent) and nonstore retail (20.4 percent) reported the largest percentage increases in sales. Nonstore retail includes electronic shopping and mail order houses, vending machine operators, fuel dealers, and other direct selling establishments. Percentage increases in the motor vehicles and parts, electronics and appliances, building materials and garden equipment, and gasoline stations categories also exceeded the gain reported for the retail industry as a whole. The 15.8 percent increase in sales at gasoline stations mirrors the 16 percent increase in motor fuel prices from the previous year. The only sector within the retail industry to report a decline from the previous year was

miscellaneous retail (-2.3 percent). Included in this sector are florists, office supplies, stationery and gift stores, used merchandise stores and various other miscellaneous store retailers.

**Table 2: Statewide Annual State Tax Base Industry Totals** (In Thousands)

<sup>\*</sup> Preliminary \*\* Revised

Figure 2: Statewide Industry Shares for the State Tax Base in the 3/99 - 2/00 Selling Period

Figure 2 shows the statewide share of taxable sales and purchases contributed by major industry for the state tax base in the latest selling period. Because of the change to the NAICS coding system, the industry distribution has changed from previous reports. Retail trade and accommodations and food services are now the two largest sources of State taxable sales and purchases. Combined, they contribute slightly more than 61 percent of the State total.