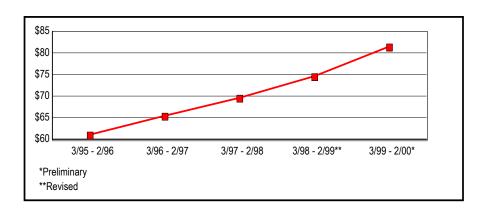

## **New York City**

The five New York City counties of the Bronx, Kings, New York (Manhattan), Queens and Richmond represent almost 39.4 percent of all reportable statewide taxable sales and purchases for the latest annual period. New York City's taxable sales continue to grow faster than the State as a whole. Year-over-year, New York City's taxable sales and purchases rose 9.3 percent. Similar to the State's economy, New York City sales have continually expanded since the early 1990's, growing from \$61.1 billion in 1995-1996 to \$81.5 billion in 1999-2000 (Table 5 and Figure 4).

Table 5: New York City Annual Totals (In Thousands)

|                              | Change from Prev                                                      | rious Period                                                                                                                                                             |
|------------------------------|-----------------------------------------------------------------------|--------------------------------------------------------------------------------------------------------------------------------------------------------------------------|
| Taxable Sales<br>& Purchases | Amount                                                                | Percent                                                                                                                                                                  |
| \$61,107,397                 | \$2,584,104                                                           | 4.42                                                                                                                                                                     |
| 65,565,929                   | 4,458,532                                                             | 7.30                                                                                                                                                                     |
| 69,586,908                   | 4,020,979                                                             | 6.13                                                                                                                                                                     |
| 74,612,229                   | 5,025,321                                                             | 7.22                                                                                                                                                                     |
| 81,547,980                   | 6,935,751                                                             | 9.30                                                                                                                                                                     |
|                              | & Purchases<br>\$61,107,397<br>65,565,929<br>69,586,908<br>74,612,229 | & Purchases       Amount         \$61,107,397       \$2,584,104         65,565,929       4,458,532         69,586,908       4,020,979         74,612,229       5,025,321 |

<sup>\*</sup> Preliminary

Figure 4: Five-Year Trend (New York City) (In Billions)

Table 6 summarizes New York City's annual state tax base taxable sales and purchases for the most recent selling period ending February 2000. For that period, sales tax vendors reported \$76.7 billion in New York City taxable sales and purchases, an increase of 9.3 percent over the same period one year earlier.