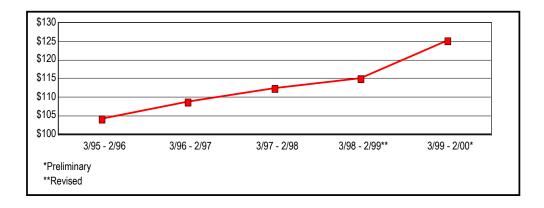

Table 1: Statewide Annual Totals (In Thousands)

|               |                              | Change from Prev | rious Period |
|---------------|------------------------------|------------------|--------------|
| Period        | Taxable Sales<br>& Purchases | Amount           | Percent      |
| 3/95 - 2/96   | \$165,263,235                | \$5,782,197      | 3.63         |
| 3/96 - 2/97   | 174,305,443                  | 9,042,208        | 5.47         |
| 3/97 - 2/98   | 181,974,425                  | 7,668,982        | 4.40         |
| 3/98 - 2/99** | 189,655,494                  | 7,681,069        | 4.22         |
| 3/99 - 2/00*  | 206,887,922                  | 17,232,428       | 9.09         |
| * D . I' . '  |                              |                  |              |

<sup>\*</sup> Preliminary

Figure 1 depicts that the March 1999 - February 2000 selling period continued the upward trend of annual sales that has been underway since the March 1995 through February 1996 selling period. As a result, total taxable sales and purchases now stand 25.2 percent higher than the value posted five years ago.

<sup>\*\*</sup> Revised

Figure 1: Statewide Five-Year Trend (In Billions)