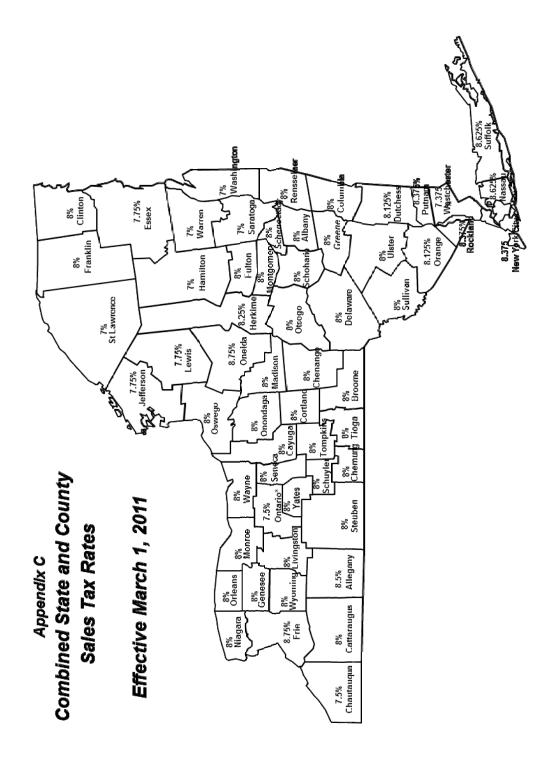

See Appendix C for the combined state and local sales tax rates in each county effective March 1, 2011. For a complete listing of any tax rate changes, see sales tax publication <a href="PUB-718-A">PUB-718-A</a> at <a href="https://www.tax.ny.gov">www.tax.ny.gov</a>.

Appendix C shows combined state and local sales tax rates in each county. These data are presented for informational purposes.

Appendix D identifies the counties that elected to exempt the locally imposed sales and use taxes on clothing and footwear. It also provides the rates imposed by those counties not electing to exempt the local sales tax.