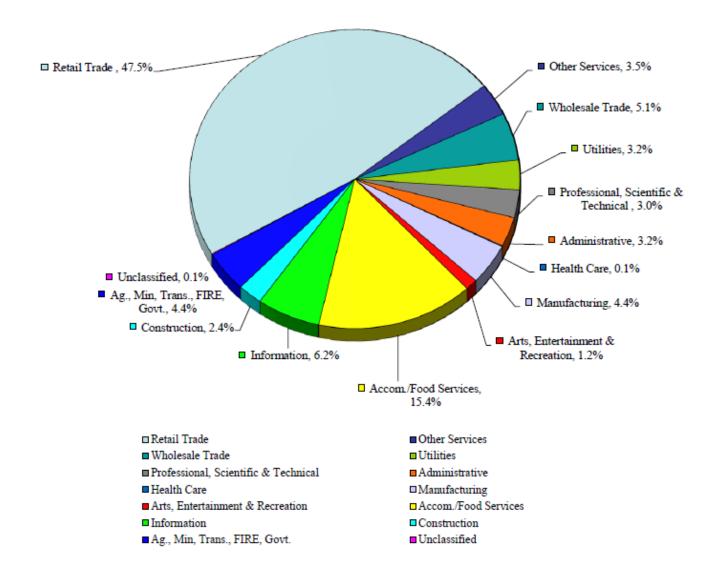

Retail sales accounted for 47.5 percent of the total taxable sales and purchases in the state tax base, contributing \$125.4 billion to the statewide total. During this most recent selling period, taxable retail sales rose by 2.0 percent from the previous year. Most of this increase was distributed comparatively uniformly across all of the sectors with the exception of the gasoline sector (- 0.6 percent), the sporting goods, hobby, book and music stores sector (- 4.4 percent) and the general merchandise sector (- 6.6 percent) which reported decreases during this reporting period.

1/ Also includes 'state only' taxable sales that cannot be attributed to any locality. As such, the sum of all totals provided in the County tables will not equal the statewide total.

Figure 1: Statewide Industry Shares for the State Tax Base in the 3/11-2/12 Selling Period

Figure 1 shows the statewide share of taxable sales and purchases contributed by major industry for the state tax base in the latest selling period. Retail trade and accommodation/food services continue to be the two largest sources of state taxable sales and purchases. Combined, they contribute 62.9 percent of the state total.

For both the state and New York City, retail trade provides the largest share of taxable sales and purchases among the major industry sectors in the state tax base. For the most recent selling period, retail sales represent 47.5 percent of all taxable sales statewide, compared to 36.7 percent within New York City. In contrast, the state only had a 15.4 percent share attributable to the accommodation and food services industry, while New York City reported sales and purchases in this industry totaling 21.0 percent of its total taxable sales and purchases base.