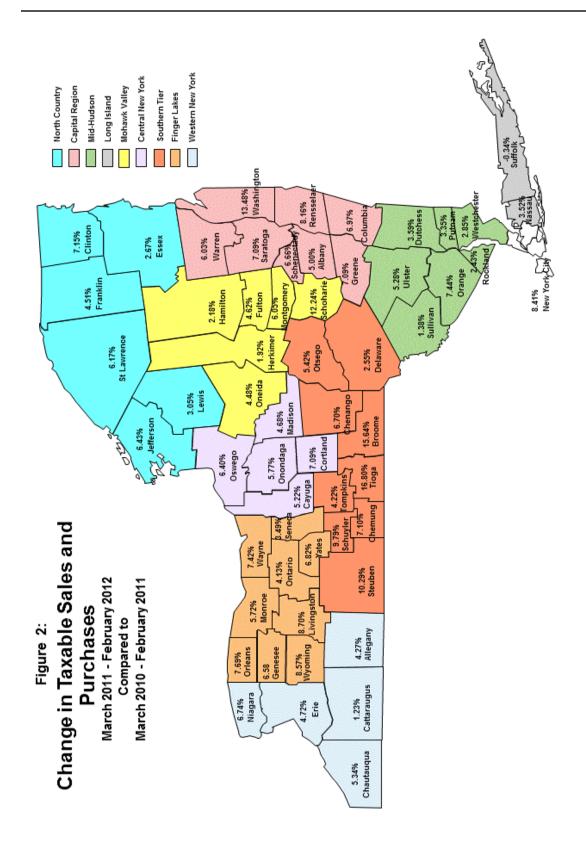

#### County Sales Activity/Trends

All of the state's counties, with the exception of Suffolk County, showed year-over-year growth in taxable sales and purchases. Figure 2 provides a glimpse of county sales activity trends by region. As shown, year-over-year gains were widely dispersed throughout the state.

<sup>\*\*</sup> Preliminary

Five counties report gains in taxable sales and purchases of over ten percent. Highlights of the March 2011 - February 2012 annual selling period include:

- Table 4 indicates that five counties reported more than 10 percent gains in total taxable sales and purchases for the March 2011 through February 2012 period as compared with the previous year. Tioga County experienced a 16.8 percent growth in total sales and purchases, followed by Broome County (15.6 percent), Washington County (13.5 percent), Schoharie County (12.2 percent), and Steuben County (10.3 percent).
- Suffolk County was the only county to report a decrease in reported taxable sales and purchases.
- Of the remaining counties, 51 reported increases in total taxable sales and purchases. These gains ranged from 1.2 percent in Cattaraugus County to 9.8 percent in Schuyler County.
- Only one county reported losses in the latest annual selling period. Suffolk County's taxable sales and purchases fell by 0.3 percent.
- Effective June 1, 2011, the local tax on motor fuel and diesel motor fuel sold as qualified fuel in Suffolk County was no longer computed using a percentage rate method. Instead, it was computed using a cents-per-gallon basis.