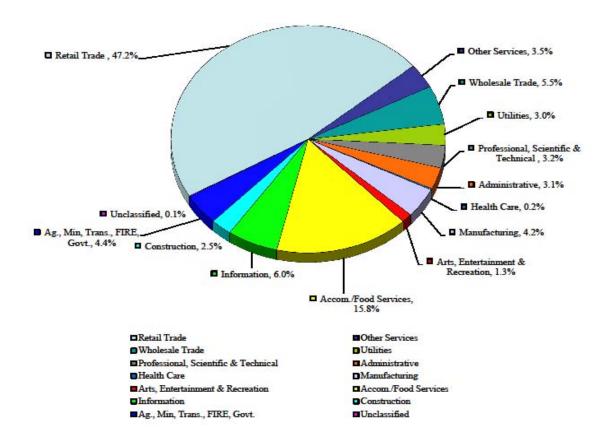

Retail trade sales accounted for 47.2 percent of the total taxable sales and purchases in the state tax base, contributing \$129.5 billion to the statewide total. During this most recent selling period, taxable retail trade sales fell by 0.9 percent from the previous year. Most of this decrease occurred in the clothing (excluding local sales) sector which reported a decrease of \$2.6 billion in reported sales. This decrease was mainly attributed to the increase in the clothing exemption that went into effect on April 1, 2012. Other sectors reporting declines included the sporting goods, hobby, book and music stores sector (-8.1 percent), the electronics and appliances sector (-4.9 percent), the general merchandise sector (- 4.2 percent), and the gasoline sector (- 2.0 percent). The highest percentage gain was reported by the nonstore retail sector (5.9 percent). Of the remaining sectors realizing gains, percentage increases ranged from 1.2 percent in the miscellaneous retail sector to 4.5 percent in the motor vehicles and parts sector.

<sup>1/</sup> Also includes 'state only' taxable sales that cannot be attributed to any locality. As such, the sum of all totals provided in the County tables will not equal the statewide total.

Figure 1 shows the statewide share of taxable sales and purchases contributed by major industry for the state tax base in the latest selling period. Retail trade and accommodation/food services continue to be the two largest sources of state taxable sales and purchases. Combined, they contribute 63 percent of the state total.