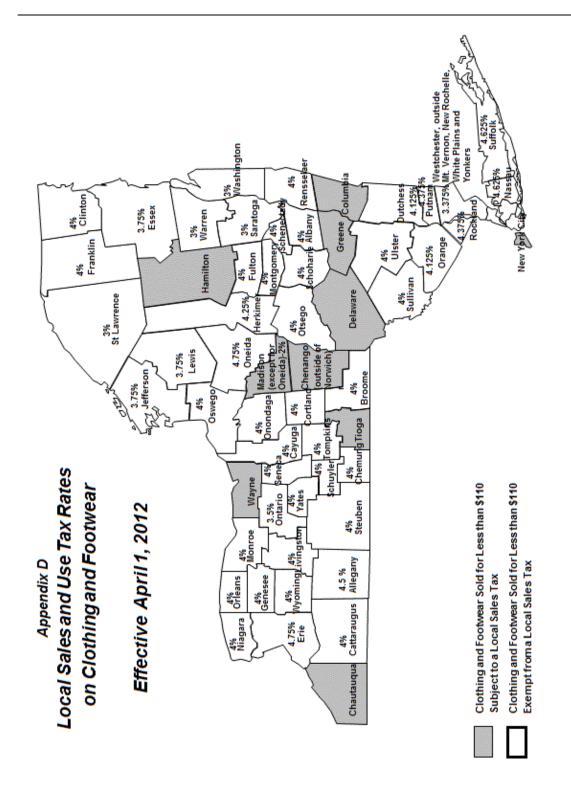

#### Legislative Highlights/ Changes

Effective April, 1, 2012, clothing, footwear, and items used to make or repair exempt clothing sold for less than \$110 per item or pair are exempt from the New York State 4% sales tax, the local tax in those localities that provide the exemption, and the 3/8% Metropolitan Commuter Transportation District (MCTD) tax within the exempt localities in the MCTD.

Exemption for clothing and footwear costing less than \$110 restored April 1, 2012

For the period March 1, 2012 through March 31, 2012, clothing and footwear sold for less than \$55 per item of clothing or per pair of footwear were exempt from the state's 4% sales tax and 3/8% state sales tax in the MCTD.

For the April 1, 2012, through March 31, 2013 period, counties and cities may also elect to follow the State and exempt clothing priced under \$110. For the period March 1– March 31, 2012, counties were allowed to exempt sales of eligible clothing and footwear sold for less than \$55 or clothing and footwear that sold for less than \$110. This clothing and footwear exemption may be enacted once a year, effective March 1 through February 28/29.

See Appendix C for the combined state and local sales tax rates in each county effective March 1, 2012. For a complete listing of any tax rate changes, see sales tax publication <a href="PUB-718-A">PUB-718-A</a> at <a href="https://www.tax.ny.gov">www.tax.ny.gov</a>.