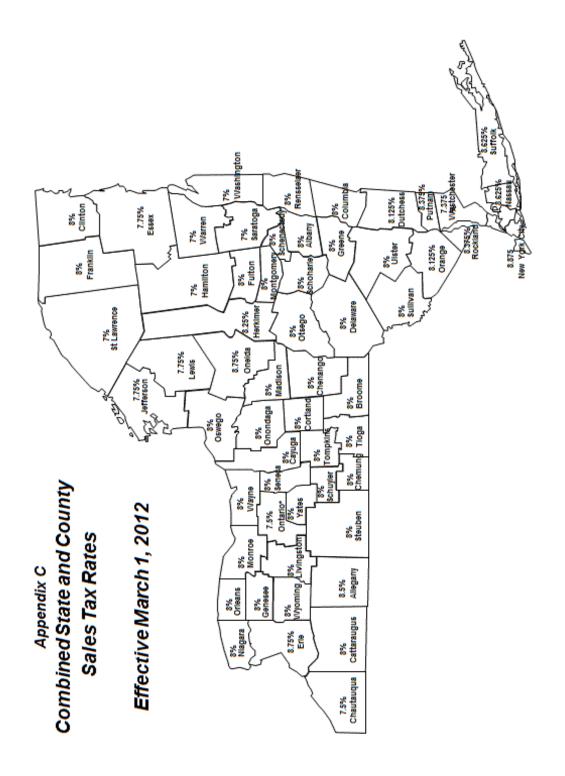

See Appendix C for the combined state and local sales tax rates in each county effective March 1, 2012. For a complete listing of any tax rate changes, see sales tax publication <a href="PUB-718-A">PUB-718-A</a> at <a href="https://www.tax.ny.gov">www.tax.ny.gov</a>.