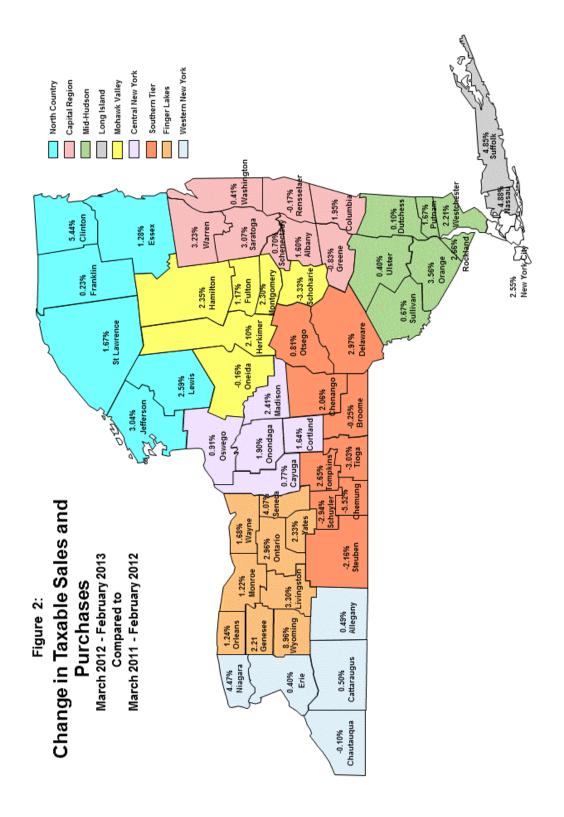

#### County Sales Activity/Trends

All but ten of the state's counties showed year-over-year growth in taxable sales and purchases. Figure 2 provides a glimpse of county sales activity trends by region. As shown, year-over-year declines were widely dispersed throughout the state.

<sup>\*\*</sup> Preliminary

<sup>1/</sup> Includes certain municipal parking services, hotel room occupancy services, credit rating and reporting services, and miscellaneous personal services.

Two counties report gains in taxable sales and purchases of over five percent. Highlights of the March 2012 - February 2013 annual selling period include:

• Table 4 indicates that only two counties reported more than five percent gains in total taxable sales and purchases for the March 2012 through February 2013 period as compared with the previous year. Wyoming County experienced a 9.0 percent growth in total sales and purchases while Clinton County reported a 5.4 percent increase.

Ten counties report a decrease in reported taxable sales and purchases.

- Of the remaining counties, 45 reported increases in total taxable sales and purchases. These gains ranged from 0.1 percent in Dutchess County to 4.9 percent in Nassau County. Ten counties reported losses in the latest annual selling period. These reported decreases ranged from 5.6 percent in Chemung County to 0.2 percent in Rensselaer County.
- Effective March 1, 2012, the local tax on motor fuel and diesel motor fuel sold as qualified fuel in Suffolk County was no longer computed using a cents-per-gallon basis and is now computed using a percentage rate method.
- Effective September 1, 2012, Ulster County enacted legislation to exempt retail sales and installations of residential solar energy systems equipment from its 4% local sales tax.
- Effective September 1, 2012, Rockland County repealed its exemption on residential energy sources and services from its sales and use tax. The county tax rate imposed is now 4%.