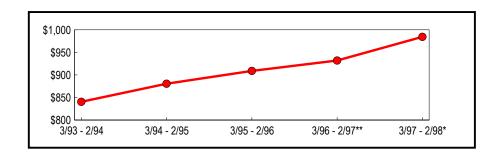

#### **Annual Totals**

(In Thousands)

|               | Taxable Sales | Change from Previous Period |         |
|---------------|---------------|-----------------------------|---------|
| Period        | & Purchases   | Amount                      | Percent |
| 3/93 - 2/94   | \$840,594     | \$69,261                    | 8.98    |
| 3/94 - 2/95   | 880,659       | 40,065                      | 4.77    |
| 3/95 - 2/96   | 909,210       | 28,551                      | 3.24    |
| 3/96 - 2/97** | 931,949       | 22,739                      | 2.50    |
| 3/97 - 2/98*  | 984,440       | 52,491                      | 5.63    |