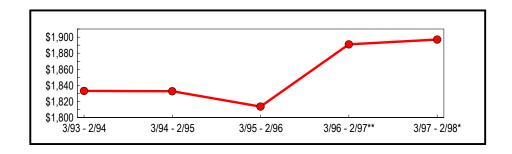

#### **Annual Totals**

(In Thousands)

|               | Taxable Sales | Change from Previous Period |         |
|---------------|---------------|-----------------------------|---------|
| Period        | & Purchases   | Amount                      | Percent |
| 3/93 - 2/94   | \$1,833,184   | \$20,120                    | 1.11    |
| 3/94 - 2/95   | 1,832,803     | (381)                       | (0.02)  |
| 3/95 - 2/96   | 1,813,600     | (19,203)                    | (1.05)  |
| 3/96 - 2/97** | 1,890,992     | 77,392                      | 4.27    |
| 3/97 - 2/98*  | 1,896,950     | 5,958                       | 0.32    |

#### **Five-Year Trend**

(In Millions)