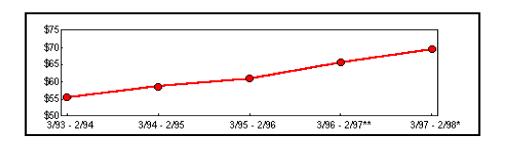

## **New York City**

The five New York City counties of the Bronx, Kings, New York (Manhattan), Queens and Richmond represent almost 40 percent of all reportable statewide taxable sales and purchases for the latest annual period. New York City taxable sales continue to grow faster than the State as a whole. Year-over-year City taxable sales and purchases rose 6.0 percent, exceeding the 3.2 percent combined growth rate for all other State counties. Similar to the State's economy, New York City sales have continually expanded since the early 1990's growing from \$55.5 billion in 1993-94 to \$69.5 billion in 1996-97 (Figure 4).

Table 4: New York City Annual Totals (In Thousands)

|               |                              | Change from Pre | vious Period |
|---------------|------------------------------|-----------------|--------------|
| Period        | Taxable Sales<br>& Purchases | Amount          | Percent      |
| 3/93 - 2/94   | \$55,462,615                 | \$2,892,522     | 5.50         |
| 3/94 - 2/95   | 58,523,293                   | 3,060,678       | 5.52         |
| 3/95 - 2/96   | 61,107,397                   | 2,584,104       | 4.42         |
| 3/96 - 2/97** | 65,565,929                   | 4,458,532       | 7.30         |
| 3/97 - 2/98*  | 69,489,145                   | 3,923,216       | 5.98         |

<sup>\*</sup> Preliminary

Figure 4: Five-Year Trend (New York City) (In Billions)

<sup>\*\*</sup> Revised

Table 5 summarizes City taxable sales and purchases for the most recent six-month selling period ending February 1998. For that period, sales tax vendors reported \$36.1 billion in City taxable sales and purchases, an increase of 5.8 percent over the same period one year earlier.