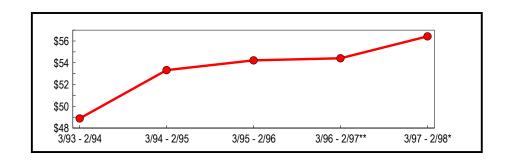

Table 1: Statewide Annual Totals (In Thousands)

|               |                              | Change from Pre | vious Period |
|---------------|------------------------------|-----------------|--------------|
| Period        | Taxable Sales<br>& Purchases | Amount          | Percent      |
| 3/93 - 2/94   | \$152,151,747                | \$5,499,214     | 3.75         |
| 3/94 - 2/95   | 159,481,038                  | 7,329,291       | 4.82         |
| 3/95 - 2/96   | 165,263,235                  | 5,782,197       | 3.63         |
| 3/96 - 2/97** | 174,305,443                  | 9,042,208       | 5.47         |
| 3/97 - 2/98*  | 181,670,478                  | 7,365,035       | 4.23         |

<sup>\*</sup> Preliminary

Figure 1 depicts the continuing upward trend of annual sales. Aggregate sales began rising in the March through August 1993 semiannual selling period and continued growing through the most current period. As a result, total taxable sales and purchases now stand nearly 20 percent higher than the value posted five years ago.