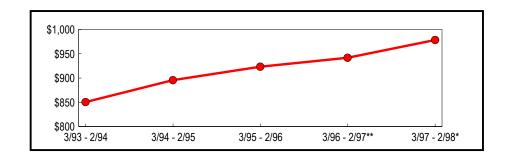

Annual taxable sales reach \$181.7 billion Statewide Table 1 summarizes annual sales and purchases subject to use tax for all New York counties during the past 5 years. During the period, annual sales grew each year when compared with sales reported for the previous year. Preliminary data for March 1997 through February 1998 indicates a continuation of this trend as reported sales grew to \$181.7 billion, a 4.23 percent improvement from the previous year.

Table 1: Statewide Annual Totals (In Thousands)

|               |                              | Change from Pre | vious Period |
|---------------|------------------------------|-----------------|--------------|
| Period        | Taxable Sales<br>& Purchases | Amount          | Percent      |
| 3/93 - 2/94   | \$152,151,747                | \$5,499,214     | 3.75         |
| 3/94 - 2/95   | 159,481,038                  | 7,329,291       | 4.82         |
| 3/95 - 2/96   | 165,263,235                  | 5,782,197       | 3.63         |
| 3/96 - 2/97** | 174,305,443                  | 9,042,208       | 5.47         |
| 3/97 - 2/98*  | 181,670,478                  | 7,365,035       | 4.23         |

<sup>\*</sup> Preliminary

Figure 1 depicts the continuing upward trend of annual sales. Aggregate sales began rising in the March through August 1993 semiannual selling period and continued growing through the most current period. As a result, total taxable sales and purchases now stand nearly 20 percent higher than the value posted five years ago.

<sup>\*\*</sup> Revised

Figure 1: Five-Year Trend (In Billions)

\*\* Revised