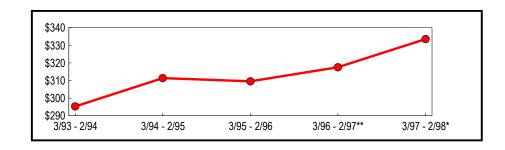

Table 1: Statewide Annual Totals (In Thousands)

|               |                              | Change from Pre | vious Period |
|---------------|------------------------------|-----------------|--------------|
| Period        | Taxable Sales<br>& Purchases | Amount          | Percent      |
| 3/93 - 2/94   | \$152,151,747                | \$5,499,214     | 3.75         |
| 3/94 - 2/95   | 159,481,038                  | 7,329,291       | 4.82         |
| 3/95 - 2/96   | 165,263,235                  | 5,782,197       | 3.63         |
| 3/96 - 2/97** | 174,305,443                  | 9,042,208       | 5.47         |
| 3/97 - 2/98*  | 181,670,478                  | 7,365,035       | 4.23         |

<sup>\*</sup> Preliminary

Figure 1 depicts the continuing upward trend of annual sales. Aggregate sales began rising in the March through August 1993 semiannual selling period and continued growing through the most current period. As a result, total taxable sales and purchases now stand nearly 20 percent higher than the value posted five years ago.

<sup>\*\*</sup> Revised

Figure 1: Five-Year Trend (In Billions)

\*\* Revised