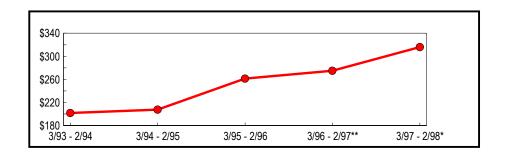

## **New York City**

The five New York City counties of the Bronx, Kings, New York (Manhattan), Queens and Richmond represent almost 40 percent of all reportable statewide taxable sales and purchases for the latest annual period. New York City taxable sales continue to grow faster than the State as a whole. Year-over-year City taxable sales and purchases rose 6.0 percent, exceeding the 3.2 percent combined growth rate for all other State counties. Similar to the State's economy, New York City sales have continually expanded since the early 1990's growing from \$55.5 billion in 1993-94 to \$69.5 billion in 1996-97 (Figure 4).

Table 4: New York City Annual Totals (In Thousands)

|               |                              | Change from Pre | vious Period |
|---------------|------------------------------|-----------------|--------------|
| Period        | Taxable Sales<br>& Purchases | Amount          | Percent      |
| 3/93 - 2/94   | \$55,462,615                 | \$2,892,522     | 5.50         |
| 3/94 - 2/95   | 58,523,293                   | 3,060,678       | 5.52         |
| 3/95 - 2/96   | 61,107,397                   | 2,584,104       | 4.42         |
| 3/96 - 2/97** | 65,565,929                   | 4,458,532       | 7.30         |
| 3/97 - 2/98*  | 69,489,145                   | 3,923,216       | 5.98         |

<sup>\*</sup> Preliminary

Figure 4: Five-Year Trend (New York City) (In Billions)

<sup>\*\*</sup> Revised

Table 5 summarizes City taxable sales and purchases for the most recent six-month selling period ending February 1998. For that period, sales tax vendors reported \$36.1 billion in City taxable sales and purchases, an increase of 5.8 percent over the same period one year earlier.