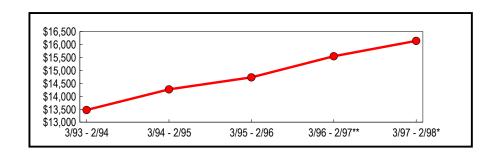

Annual taxable sales reach \$181.7 billion Statewide Table 1 summarizes annual sales and purchases subject to use tax for all New York counties during the past 5 years. During the period, annual sales grew each year when compared with sales reported for the previous year. Preliminary data for March 1997 through February 1998 indicates a continuation of this trend as reported sales grew to \$181.7 billion, a 4.23 percent improvement from the previous year.

Table 1: Statewide Annual Totals (In Thousands)

|               |                              | Change from Pre | vious Period |
|---------------|------------------------------|-----------------|--------------|
| Period        | Taxable Sales<br>& Purchases | Amount          | Percent      |
| 3/93 - 2/94   | \$152,151,747                | \$5,499,214     | 3.75         |
| 3/94 - 2/95   | 159,481,038                  | 7,329,291       | 4.82         |
| 3/95 - 2/96   | 165,263,235                  | 5,782,197       | 3.63         |
| 3/96 - 2/97** | 174,305,443                  | 9,042,208       | 5.47         |
| 3/97 - 2/98*  | 181,670,478                  | 7,365,035       | 4.23         |

<sup>\*</sup> Preliminary

Figure 1 depicts the continuing upward trend of annual sales. Aggregate sales began rising in the March through August 1993 semiannual selling period and continued growing through the most current period. As a result, total taxable sales and purchases now stand nearly 20 percent higher than the value posted five years ago.