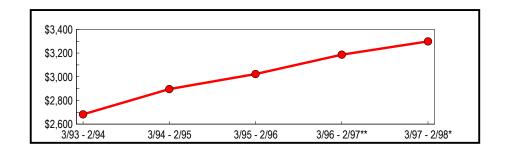

## **New York City**

The five New York City counties of the Bronx, Kings, New York (Manhattan), Queens and Richmond represent almost 40 percent of all reportable statewide taxable sales and purchases for the latest annual period. New York City taxable sales continue to grow faster than the State as a whole. Year-over-year City taxable sales and purchases rose 6.0 percent, exceeding the 3.2 percent combined growth rate for all other State counties. Similar to the State's economy, New York City sales have continually expanded since the early 1990's growing from \$55.5 billion in 1993-94 to \$69.5 billion in 1996-97 (Figure 4).

Table 4: New York City Annual Totals (In Thousands)

|               |                              | Change from Pre | vious Period |
|---------------|------------------------------|-----------------|--------------|
| Period        | Taxable Sales<br>& Purchases | Amount          | Percent      |
| 3/93 - 2/94   | \$55,462,615                 | \$2,892,522     | 5.50         |
| 3/94 - 2/95   | 58,523,293                   | 3,060,678       | 5.52         |
| 3/95 - 2/96   | 61,107,397                   | 2,584,104       | 4.42         |
| 3/96 - 2/97** | 65,565,929                   | 4,458,532       | 7.30         |
| 3/97 - 2/98*  | 69,489,145                   | 3,923,216       | 5.98         |

<sup>\*</sup> Preliminary

Figure 4: Five-Year Trend (New York City) (In Billions)

<sup>\*\*</sup> Revised

Table 5 summarizes City taxable sales and purchases for the most recent six-month selling period ending February 1998. For that period, sales tax vendors reported \$36.1 billion in City taxable sales and purchases, an increase of 5.8 percent over the same period one year earlier.