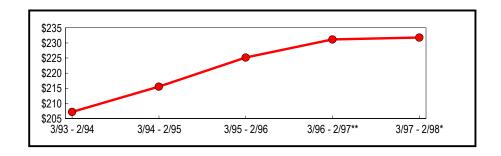

## Counties Outside New York City

Taxable sales and purchases in counties outside New York City reached nearly \$112.2 billion for the year ending February 1998 (Table 6). This value represents a 3.2 percent increase from the previous year and 15.9 percent increase from sales reported four years ago. As depicted in Figure 5, the five-year trend in taxable sales and purchases reported outside of New York City is similar in direction to the New York City totals but annual percentage growth is comparatively lower between the years. A pattern of alternate years of lower and higher growth is emerging.

<sup>\*\*</sup> Revised

**Table 6: All Counties Outside** of New York City - Annual **Totals** 

(In Thousands)

|                              | Change from Pre                                                          | vious Period                                                                                                                                                                |
|------------------------------|--------------------------------------------------------------------------|-----------------------------------------------------------------------------------------------------------------------------------------------------------------------------|
| Taxable Sales<br>& Purchases | Amount                                                                   | Percent                                                                                                                                                                     |
| \$96,689,132                 | \$2,606,692                                                              | 2.77                                                                                                                                                                        |
| 100,957,745                  | 4,268,613                                                                | 4.41                                                                                                                                                                        |
| 104,155,838                  | 3,198,093                                                                | 3.17                                                                                                                                                                        |
| 108,739,514                  | 4,583,676                                                                | 4.40                                                                                                                                                                        |
| 112,181,333                  | 3,441,819                                                                | 3.17                                                                                                                                                                        |
|                              | & Purchases<br>\$96,689,132<br>100,957,745<br>104,155,838<br>108,739,514 | & Purchases       Amount         \$96,689,132       \$2,606,692         100,957,745       4,268,613         104,155,838       3,198,093         108,739,514       4,583,676 |

<sup>\*</sup> Preliminary

\*\* Revised

Figure 5: Five-Year Trend (Counties Outside of New York City) (In Billions)

<sup>\*\*</sup> Revised

Analysis of the semiannual data by industry presented in Table 7 reveals that retail trade and the newly identified agriculture, mining, transportation, financial services and government (AMTFG) category reported the largest gains from the same period in the previous year. Retail trade grew 4.0 percent, with furniture, auto dealer and eating and drinking establishment sales all exceeding 5 percent. The growth rate for the AMTFG grouping was twice as great as retail trade, reaching 8.1 percent. Of the major industries, manufacturing (-9.9 percent) and electric and gas (-2.6 percent) reported lower sales. Percent growth in construction, communications, wholesale trade and services was smaller than the combined growth rate for all industries. However, within the broad services sector, hotel activity increased by 6.21 percent from the previous year semiannual period.