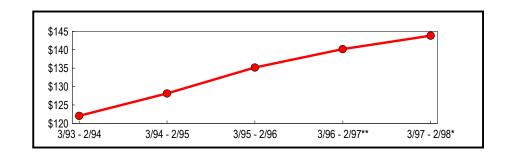

## **New York City**

The five New York City counties of the Bronx, Kings, New York (Manhattan), Queens and Richmond represent almost 40 percent of all reportable statewide taxable sales and purchases for the latest annual period. New York City taxable sales continue to grow faster than the State as a whole. Year-over-year City taxable sales and purchases rose 6.0 percent, exceeding the 3.2 percent combined growth rate for all other State counties. Similar to the State's economy, New York City sales have continually expanded since the early 1990's growing from \$55.5 billion in 1993-94 to \$69.5 billion in 1996-97 (Figure 4).

Table 4: New York City Annual Totals (In Thousands)

|               |                              | Change from Pre | vious Period |
|---------------|------------------------------|-----------------|--------------|
| Period        | Taxable Sales<br>& Purchases | Amount          | Percent      |
| 3/93 - 2/94   | \$55,462,615                 | \$2,892,522     | 5.50         |
| 3/94 - 2/95   | 58,523,293                   | 3,060,678       | 5.52         |
| 3/95 - 2/96   | 61,107,397                   | 2,584,104       | 4.42         |
| 3/96 - 2/97** | 65,565,929                   | 4,458,532       | 7.30         |
| 3/97 - 2/98*  | 69,489,145                   | 3,923,216       | 5.98         |

<sup>\*</sup> Preliminary

Figure 4: Five-Year Trend (New York City) (In Billions)

<sup>\*\*</sup> Revised

Table 5 summarizes City taxable sales and purchases for the most recent six-month selling period ending February 1998. For that period, sales tax vendors reported \$36.1 billion in City taxable sales and purchases, an increase of 5.8 percent over the same period one year earlier.