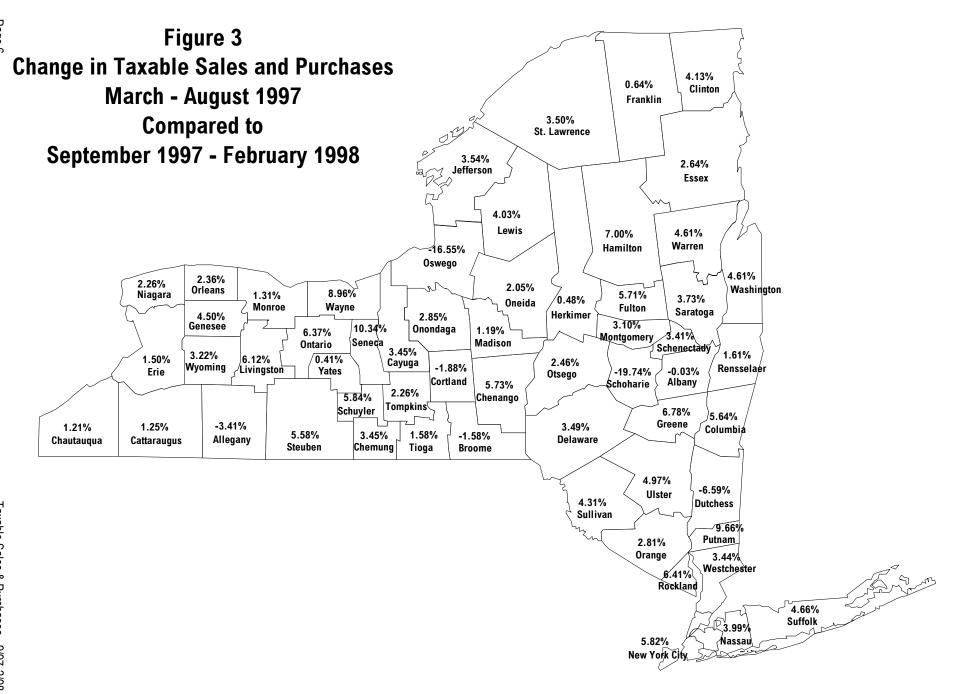

## Regional Trends

All but a hand full of the State's counties showed year-over-year gains in taxable sales and purchases. Figure 3 provides a glimpse of regional sales activity. As shown, year-over-year gains were broadly dispersed throughout the State. With the exception of Westchester, taxable sales reported in Downstate counties grew faster than the statewide average. Also, the Finger Lakes Region generally outperformed the state average growth rate of 3.9 percent. With a few exceptions, the percent change in county taxable sales in the Western, Mid-Hudson, Mohawk and Adirondack regions lagged behind the statewide growth rate.

## Seneca taxable sales up 10 percent

Table 3 indicates that nearly all counties experienced an increase in total taxable sales and purchases for the September 1997 through February 1998 period as compared to the same period of the previous year. Seneca led the way again in reporting double digit percentage growth in excess of 10 percent.

Seneca's gains were broadly distributed among several industries. Wholesale trade (+14.7 percent) and retail trade (+16.4 percent) provided the major stimulus. Within retail trade, apparel (+41.4 percent), furniture (+16.2 percent) and miscellaneous retail (+21.6 percent) experienced significant year-over-year growth. Within the services sector, business services and other services both grew in excess of 11 percent. However, even Seneca's growth was mixed as four major industry groupings reported lower sales.

Schoharie and Oswego experienced the largest year-over-year declines in aggregate activity, falling by 20 percent and 17 percent respectively. Both counties appear to be returning to more historical patterns after experiencing substantial upward spikes in the March 1996 through February 1997 selling year.