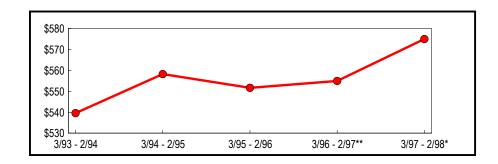

Annual taxable sales reach \$181.7 billion Statewide Table 1 summarizes annual sales and purchases subject to use tax for all New York counties during the past 5 years. During the period, annual sales grew each year when compared with sales reported for the previous year. Preliminary data for March 1997 through February 1998 indicates a continuation of this trend as reported sales grew to \$181.7 billion, a 4.23 percent improvement from the previous year.

Table 1: Statewide Annual Totals (In Thousands)

|               |                              | Change from Pre | vious Period |
|---------------|------------------------------|-----------------|--------------|
| Period        | Taxable Sales<br>& Purchases | Amount          | Percent      |
| 3/93 - 2/94   | \$152,151,747                | \$5,499,214     | 3.75         |
| 3/94 - 2/95   | 159,481,038                  | 7,329,291       | 4.82         |
| 3/95 - 2/96   | 165,263,235                  | 5,782,197       | 3.63         |
| 3/96 - 2/97** | 174,305,443                  | 9,042,208       | 5.47         |
| 3/97 - 2/98*  | 181,670,478                  | 7,365,035       | 4.23         |

<sup>\*</sup> Preliminary

Figure 1 depicts the continuing upward trend of annual sales. Aggregate sales began rising in the March through August 1993 semiannual selling period and continued growing through the most current period. As a result, total taxable sales and purchases now stand nearly 20 percent higher than the value posted five years ago.