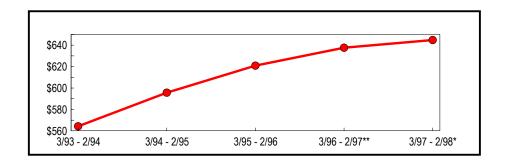

Table 1: Statewide Annual Totals (In Thousands)

|               |                              | Change from Pre | vious Period |
|---------------|------------------------------|-----------------|--------------|
| Period        | Taxable Sales<br>& Purchases | Amount          | Percent      |
| 3/93 - 2/94   | \$152,151,747                | \$5,499,214     | 3.75         |
| 3/94 - 2/95   | 159,481,038                  | 7,329,291       | 4.82         |
| 3/95 - 2/96   | 165,263,235                  | 5,782,197       | 3.63         |
| 3/96 - 2/97** | 174,305,443                  | 9,042,208       | 5.47         |
| 3/97 - 2/98*  | 181,670,478                  | 7,365,035       | 4.23         |

<sup>\*</sup> Preliminary

Figure 1 depicts the continuing upward trend of annual sales. Aggregate sales began rising in the March through August 1993 semiannual selling period and continued growing through the most current period. As a result, total taxable sales and purchases now stand nearly 20 percent higher than the value posted five years ago.