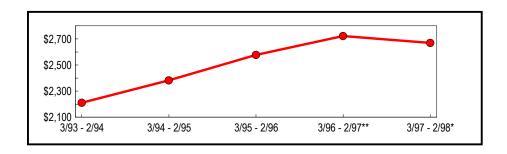

## **New York City**

The five New York City counties of the Bronx, Kings, New York (Manhattan), Queens and Richmond represent almost 40 percent of all reportable statewide taxable sales and purchases for the latest annual period. New York City taxable sales continue to grow faster than the State as a whole. Year-over-year City taxable sales and purchases rose 6.0 percent, exceeding the 3.2 percent combined growth rate for all other State counties. Similar to the State's economy, New York City sales have continually expanded since the early 1990's growing from \$55.5 billion in 1993-94 to \$69.5 billion in 1996-97 (Figure 4).

Table 4: New York City Annual Totals (In Thousands)

|               |                              | Change from Pre | vious Period |
|---------------|------------------------------|-----------------|--------------|
| Period        | Taxable Sales<br>& Purchases | Amount          | Percent      |
| 3/93 - 2/94   | \$55,462,615                 | \$2,892,522     | 5.50         |
| 3/94 - 2/95   | 58,523,293                   | 3,060,678       | 5.52         |
| 3/95 - 2/96   | 61,107,397                   | 2,584,104       | 4.42         |
| 3/96 - 2/97** | 65,565,929                   | 4,458,532       | 7.30         |
| 3/97 - 2/98*  | 69,489,145                   | 3,923,216       | 5.98         |

<sup>\*</sup> Preliminary

Figure 4: Five-Year Trend (New York City) (In Billions)

<sup>\*\*</sup> Revised

Table 5 summarizes City taxable sales and purchases for the most recent six-month selling period ending February 1998. For that period, sales tax vendors reported \$36.1 billion in City taxable sales and purchases, an increase of 5.8 percent over the same period one year earlier.