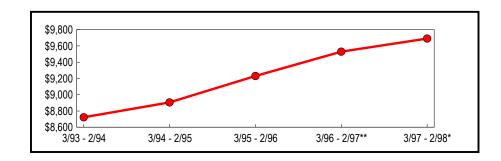

## Counties Outside New York City

Taxable sales and purchases in counties outside New York City reached nearly \$112.2 billion for the year ending February 1998 (Table 6). This value represents a 3.2 percent increase from the previous year and 15.9 percent increase from sales reported four years ago. As depicted in Figure 5, the five-year trend in taxable sales and purchases reported outside of New York City is similar in direction to the New York City totals but annual percentage growth is comparatively lower between the years. A pattern of alternate years of lower and higher growth is emerging.

<sup>\*\*</sup> Revised

**Table 6: All Counties Outside** of New York City - Annual **Totals** 

(In Thousands)

|                              | Change from Pre                                                          | vious Period                                                                                                                                                                |
|------------------------------|--------------------------------------------------------------------------|-----------------------------------------------------------------------------------------------------------------------------------------------------------------------------|
| Taxable Sales<br>& Purchases | Amount                                                                   | Percent                                                                                                                                                                     |
| \$96,689,132                 | \$2,606,692                                                              | 2.77                                                                                                                                                                        |
| 100,957,745                  | 4,268,613                                                                | 4.41                                                                                                                                                                        |
| 104,155,838                  | 3,198,093                                                                | 3.17                                                                                                                                                                        |
| 108,739,514                  | 4,583,676                                                                | 4.40                                                                                                                                                                        |
| 112,181,333                  | 3,441,819                                                                | 3.17                                                                                                                                                                        |
|                              | & Purchases<br>\$96,689,132<br>100,957,745<br>104,155,838<br>108,739,514 | & Purchases       Amount         \$96,689,132       \$2,606,692         100,957,745       4,268,613         104,155,838       3,198,093         108,739,514       4,583,676 |

<sup>\*</sup> Preliminary

\*\* Revised

Figure 5: Five-Year Trend (Counties Outside of New York City) (In Billions)

<sup>\*\*</sup> Revised

Analysis of the semiannual data by industry presented in Table 7 reveals that retail trade and the newly identified agriculture, mining, transportation, financial services and government (AMTFG) category reported the largest gains from the same period in the previous year. Retail trade grew 4.0 percent, with furniture, auto dealer and eating and drinking establishment sales all exceeding 5 percent. The growth rate for the AMTFG grouping was twice as great as retail trade, reaching 8.1 percent. Of the major industries, manufacturing (-9.9 percent) and electric and gas (-2.6 percent) reported lower sales. Percent growth in construction, communications, wholesale trade and services was smaller than the combined growth rate for all industries. However, within the broad services sector, hotel activity increased by 6.21 percent from the previous year semiannual period.