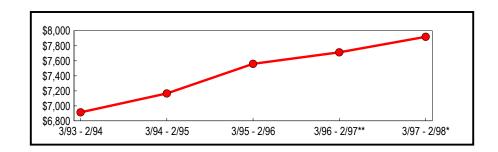

## Counties Outside New York City

Taxable sales and purchases in counties outside New York City reached nearly \$112.2 billion for the year ending February 1998 (Table 6). This value represents a 3.2 percent increase from the previous year and 15.9 percent increase from sales reported four years ago. As depicted in Figure 5, the five-year trend in taxable sales and purchases reported outside of New York City is similar in direction to the New York City totals but annual percentage growth is comparatively lower between the years. A pattern of alternate years of lower and higher growth is emerging.

<sup>\*\*</sup> Revised

**Table 6: All Counties Outside** of New York City - Annual **Totals** 

(In Thousands)

|                              | Change from Pre                                                          | vious Period                                                                                                                                                                |
|------------------------------|--------------------------------------------------------------------------|-----------------------------------------------------------------------------------------------------------------------------------------------------------------------------|
| Taxable Sales<br>& Purchases | Amount                                                                   | Percent                                                                                                                                                                     |
| \$96,689,132                 | \$2,606,692                                                              | 2.77                                                                                                                                                                        |
| 100,957,745                  | 4,268,613                                                                | 4.41                                                                                                                                                                        |
| 104,155,838                  | 3,198,093                                                                | 3.17                                                                                                                                                                        |
| 108,739,514                  | 4,583,676                                                                | 4.40                                                                                                                                                                        |
| 112,181,333                  | 3,441,819                                                                | 3.17                                                                                                                                                                        |
|                              | & Purchases<br>\$96,689,132<br>100,957,745<br>104,155,838<br>108,739,514 | & Purchases       Amount         \$96,689,132       \$2,606,692         100,957,745       4,268,613         104,155,838       3,198,093         108,739,514       4,583,676 |

<sup>\*</sup> Preliminary

\*\* Revised

Figure 5: Five-Year Trend (Counties Outside of New York City) (In Billions)

<sup>\*\*</sup> Revised

Analysis of the semiannual data by industry presented in Table 7 reveals that retail trade and the newly identified agriculture, mining, transportation, financial services and government (AMTFG) category reported the largest gains from the same period in the previous year. Retail trade grew 4.0 percent, with furniture, auto dealer and eating and drinking establishment sales all exceeding 5 percent. The growth rate for the AMTFG grouping was twice as great as retail trade, reaching 8.1 percent. Of the major industries, manufacturing (-9.9 percent) and electric and gas (-2.6 percent) reported lower sales. Percent growth in construction, communications, wholesale trade and services was smaller than the combined growth rate for all industries. However, within the broad services sector, hotel activity increased by 6.21 percent from the previous year semiannual period.