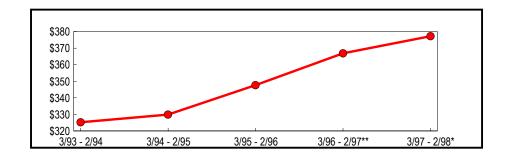

#### **Annual Totals**

(In Thousands)

|               | Taxable Sales | Change from | Previous Period |
|---------------|---------------|-------------|-----------------|
| Period        | & Purchases   | Amount      | Percent         |
| 3/93 - 2/94   | \$3,738,389   | \$154,563   | 4.31            |
| 3/94 - 2/95   | 3,953,520     | 215,131     | 5.75            |
| 3/95 - 2/96   | 4,030,436     | 76,916      | 1.95            |
| 3/96 - 2/97** | 4,165,840     | 135,404     | 3.36            |
| 3/97 - 2/98*  | 4,209,005     | 43,165      | 1.04            |

#### **Five-Year Trend**

(In Millions)