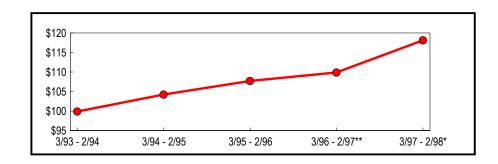

Annual taxable sales reach \$181.7 billion Statewide Table 1 summarizes annual sales and purchases subject to use tax for all New York counties during the past 5 years. During the period, annual sales grew each year when compared with sales reported for the previous year. Preliminary data for March 1997 through February 1998 indicates a continuation of this trend as reported sales grew to \$181.7 billion, a 4.23 percent improvement from the previous year.

Table 1: Statewide Annual Totals (In Thousands)

|               |                              | Change from Pre | vious Period |
|---------------|------------------------------|-----------------|--------------|
| Period        | Taxable Sales<br>& Purchases | Amount          | Percent      |
| 3/93 - 2/94   | \$152,151,747                | \$5,499,214     | 3.75         |
| 3/94 - 2/95   | 159,481,038                  | 7,329,291       | 4.82         |
| 3/95 - 2/96   | 165,263,235                  | 5,782,197       | 3.63         |
| 3/96 - 2/97** | 174,305,443                  | 9,042,208       | 5.47         |
| 3/97 - 2/98*  | 181,670,478                  | 7,365,035       | 4.23         |

<sup>\*</sup> Preliminary

Figure 1 depicts the continuing upward trend of annual sales. Aggregate sales began rising in the March through August 1993 semiannual selling period and continued growing through the most current period. As a result, total taxable sales and purchases now stand nearly 20 percent higher than the value posted five years ago.