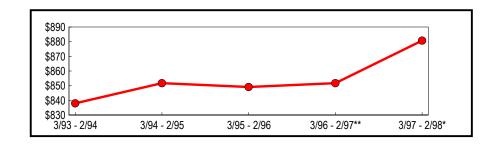

#### **Annual Totals**

(In Thousands)

|               | Taxable Sales | Change from | Previous Period |
|---------------|---------------|-------------|-----------------|
| Period        | & Purchases   | Amount      | Percent         |
| 3/93 - 2/94   | \$3,738,389   | \$154,563   | 4.31            |
| 3/94 - 2/95   | 3,953,520     | 215,131     | 5.75            |
| 3/95 - 2/96   | 4,030,436     | 76,916      | 1.95            |
| 3/96 - 2/97** | 4,165,840     | 135,404     | 3.36            |
| 3/97 - 2/98*  | 4,209,005     | 43,165      | 1.04            |