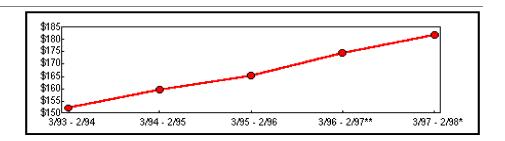

Annual taxable sales reach \$181.7 billion Statewide Table 1 summarizes annual sales and purchases subject to use tax for all New York counties during the past 5 years. During the period, annual sales grew each year when compared with sales reported for the previous year. Preliminary data for March 1997 through February 1998 indicates a continuation of this trend as reported sales grew to \$181.7 billion, a 4.23 percent improvement from the previous year.

Table 1: Statewide Annual Totals (In Thousands)

|               |                              | Change from Pre | vious Period |
|---------------|------------------------------|-----------------|--------------|
| Period        | Taxable Sales<br>& Purchases | Amount          | Percent      |
| 3/93 - 2/94   | \$152,151,747                | \$5,499,214     | 3.75         |
| 3/94 - 2/95   | 159,481,038                  | 7,329,291       | 4.82         |
| 3/95 - 2/96   | 165,263,235                  | 5,782,197       | 3.63         |
| 3/96 - 2/97** | 174,305,443                  | 9,042,208       | 5.47         |
| 3/97 - 2/98*  | 181,670,478                  | 7,365,035       | 4.23         |

<sup>\*</sup> Preliminary

Figure 1 depicts the continuing upward trend of annual sales. Aggregate sales began rising in the March through August 1993 semiannual selling period and continued growing through the most current period. As a result, total taxable sales and purchases now stand nearly 20 percent higher than the value posted five years ago.