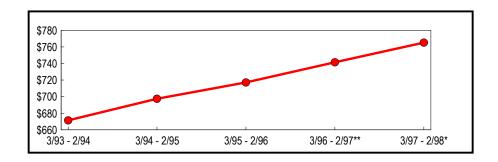

## Counties Outside New York City

Taxable sales and purchases in counties outside New York City reached nearly \$112.2 billion for the year ending February 1998 (Table 6). This value represents a 3.2 percent increase from the previous year and 15.9 percent increase from sales reported four years ago. As depicted in Figure 5, the five-year trend in taxable sales and purchases reported outside of New York City is similar in direction to the New York City totals but annual percentage growth is comparatively lower between the years. A pattern of alternate years of lower and higher growth is emerging.

<sup>\*\*</sup> Revised

**Table 6: All Counties Outside** of New York City - Annual **Totals** 

(In Thousands)

|                              | Change from Pre                                                          | vious Period                                                                                                                                                                |
|------------------------------|--------------------------------------------------------------------------|-----------------------------------------------------------------------------------------------------------------------------------------------------------------------------|
| Taxable Sales<br>& Purchases | Amount                                                                   | Percent                                                                                                                                                                     |
| \$96,689,132                 | \$2,606,692                                                              | 2.77                                                                                                                                                                        |
| 100,957,745                  | 4,268,613                                                                | 4.41                                                                                                                                                                        |
| 104,155,838                  | 3,198,093                                                                | 3.17                                                                                                                                                                        |
| 108,739,514                  | 4,583,676                                                                | 4.40                                                                                                                                                                        |
| 112,181,333                  | 3,441,819                                                                | 3.17                                                                                                                                                                        |
|                              | & Purchases<br>\$96,689,132<br>100,957,745<br>104,155,838<br>108,739,514 | & Purchases       Amount         \$96,689,132       \$2,606,692         100,957,745       4,268,613         104,155,838       3,198,093         108,739,514       4,583,676 |

<sup>\*</sup> Preliminary

\*\* Revised

Figure 5: Five-Year Trend (Counties Outside of New York City) (In Billions)

<sup>\*\*</sup> Revised

Analysis of the semiannual data by industry presented in Table 7 reveals that retail trade and the newly identified agriculture, mining, transportation, financial services and government (AMTFG) category reported the largest gains from the same period in the previous year. Retail trade grew 4.0 percent, with furniture, auto dealer and eating and drinking establishment sales all exceeding 5 percent. The growth rate for the AMTFG grouping was twice as great as retail trade, reaching 8.1 percent. Of the major industries, manufacturing (-9.9 percent) and electric and gas (-2.6 percent) reported lower sales. Percent growth in construction, communications, wholesale trade and services was smaller than the combined growth rate for all industries. However, within the broad services sector, hotel activity increased by 6.21 percent from the previous year semiannual period.