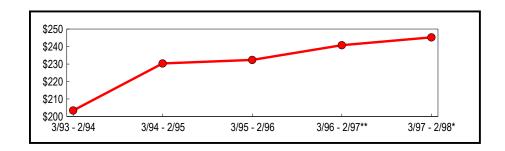

Annual taxable sales reach \$181.7 billion Statewide Table 1 summarizes annual sales and purchases subject to use tax for all New York counties during the past 5 years. During the period, annual sales grew each year when compared with sales reported for the previous year. Preliminary data for March 1997 through February 1998 indicates a continuation of this trend as reported sales grew to \$181.7 billion, a 4.23 percent improvement from the previous year.

Table 1: Statewide Annual Totals (In Thousands)

|               |                              | Change from Pre | vious Period |
|---------------|------------------------------|-----------------|--------------|
| Period        | Taxable Sales<br>& Purchases | Amount          | Percent      |
| 3/93 - 2/94   | \$152,151,747                | \$5,499,214     | 3.75         |
| 3/94 - 2/95   | 159,481,038                  | 7,329,291       | 4.82         |
| 3/95 - 2/96   | 165,263,235                  | 5,782,197       | 3.63         |
| 3/96 - 2/97** | 174,305,443                  | 9,042,208       | 5.47         |
| 3/97 - 2/98*  | 181,670,478                  | 7,365,035       | 4.23         |

<sup>\*</sup> Preliminary

Figure 1 depicts the continuing upward trend of annual sales. Aggregate sales began rising in the March through August 1993 semiannual selling period and continued growing through the most current period. As a result, total taxable sales and purchases now stand nearly 20 percent higher than the value posted five years ago.