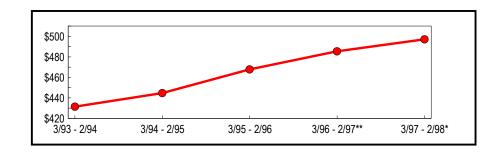

Table 1: Statewide Annual Totals (In Thousands)

|               |                              | Change from Pre | vious Period |
|---------------|------------------------------|-----------------|--------------|
| Period        | Taxable Sales<br>& Purchases | Amount          | Percent      |
| 3/93 - 2/94   | \$152,151,747                | \$5,499,214     | 3.75         |
| 3/94 - 2/95   | 159,481,038                  | 7,329,291       | 4.82         |
| 3/95 - 2/96   | 165,263,235                  | 5,782,197       | 3.63         |
| 3/96 - 2/97** | 174,305,443                  | 9,042,208       | 5.47         |
| 3/97 - 2/98*  | 181,670,478                  | 7,365,035       | 4.23         |

<sup>\*</sup> Preliminary

Figure 1 depicts the continuing upward trend of annual sales. Aggregate sales began rising in the March through August 1993 semiannual selling period and continued growing through the most current period. As a result, total taxable sales and purchases now stand nearly 20 percent higher than the value posted five years ago.

<sup>\*\*</sup> Revised

Figure 1: Five-Year Trend (In Billions)

\*\* Revised