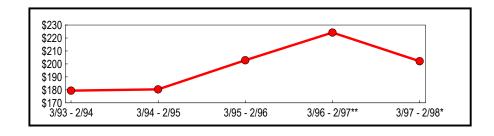

#### **Annual Totals**

(In Thousands)

|               | Taxable Sales | Change from Previous Period |         |
|---------------|---------------|-----------------------------|---------|
| Period        | & Purchases   | Amount                      | Percent |
| 3/93 - 2/94   | \$295,306     | (\$1,163)                   | (0.39)  |
| 3/94 - 2/95   | 311,379       | 16,073                      | 5.44    |
| 3/95 - 2/96   | 309,566       | (1,813)                     | (0.58)  |
| 3/96 - 2/97** | 317,542       | 7,976                       | 2.58    |
| 3/97 - 2/98*  | 333,489       | 15,947                      | 5.02    |