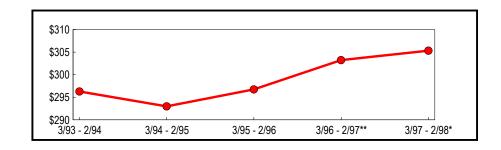

Table 1: Statewide Annual Totals (In Thousands)

|               |                              | Change from Pre | vious Period |
|---------------|------------------------------|-----------------|--------------|
| Period        | Taxable Sales<br>& Purchases | Amount          | Percent      |
| 3/93 - 2/94   | \$152,151,747                | \$5,499,214     | 3.75         |
| 3/94 - 2/95   | 159,481,038                  | 7,329,291       | 4.82         |
| 3/95 - 2/96   | 165,263,235                  | 5,782,197       | 3.63         |
| 3/96 - 2/97** | 174,305,443                  | 9,042,208       | 5.47         |
| 3/97 - 2/98*  | 181,670,478                  | 7,365,035       | 4.23         |

<sup>\*</sup> Preliminary

Figure 1 depicts the continuing upward trend of annual sales. Aggregate sales began rising in the March through August 1993 semiannual selling period and continued growing through the most current period. As a result, total taxable sales and purchases now stand nearly 20 percent higher than the value posted five years ago.

<sup>\*\*</sup> Revised

Figure 1: Five-Year Trend (In Billions)

\*\* Revised