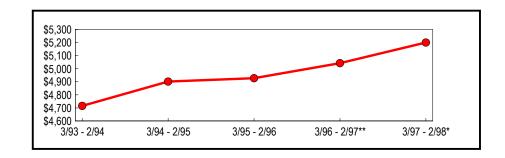

## Counties Outside New York City

Taxable sales and purchases in counties outside New York City reached nearly \$112.2 billion for the year ending February 1998 (Table 6). This value represents a 3.2 percent increase from the previous year and 15.9 percent increase from sales reported four years ago. As depicted in Figure 5, the five-year trend in taxable sales and purchases reported outside of New York City is similar in direction to the New York City totals but annual percentage growth is comparatively lower between the years. A pattern of alternate years of lower and higher growth is emerging.

<sup>\*\*</sup> Revised

**Table 6: All Counties Outside** of New York City - Annual **Totals** 

(In Thousands)

|                              | Change from Pre                                                          | vious Period                                                                                                                                                                |
|------------------------------|--------------------------------------------------------------------------|-----------------------------------------------------------------------------------------------------------------------------------------------------------------------------|
| Taxable Sales<br>& Purchases | Amount                                                                   | Percent                                                                                                                                                                     |
| \$96,689,132                 | \$2,606,692                                                              | 2.77                                                                                                                                                                        |
| 100,957,745                  | 4,268,613                                                                | 4.41                                                                                                                                                                        |
| 104,155,838                  | 3,198,093                                                                | 3.17                                                                                                                                                                        |
| 108,739,514                  | 4,583,676                                                                | 4.40                                                                                                                                                                        |
| 112,181,333                  | 3,441,819                                                                | 3.17                                                                                                                                                                        |
|                              | & Purchases<br>\$96,689,132<br>100,957,745<br>104,155,838<br>108,739,514 | & Purchases       Amount         \$96,689,132       \$2,606,692         100,957,745       4,268,613         104,155,838       3,198,093         108,739,514       4,583,676 |

<sup>\*</sup> Preliminary

\*\* Revised

Figure 5: Five-Year Trend (Counties Outside of New York City) (In Billions)

<sup>\*\*</sup> Revised

Analysis of the semiannual data by industry presented in Table 7 reveals that retail trade and the newly identified agriculture, mining, transportation, financial services and government (AMTFG) category reported the largest gains from the same period in the previous year. Retail trade grew 4.0 percent, with furniture, auto dealer and eating and drinking establishment sales all exceeding 5 percent. The growth rate for the AMTFG grouping was twice as great as retail trade, reaching 8.1 percent. Of the major industries, manufacturing (-9.9 percent) and electric and gas (-2.6 percent) reported lower sales. Percent growth in construction, communications, wholesale trade and services was smaller than the combined growth rate for all industries. However, within the broad services sector, hotel activity increased by 6.21 percent from the previous year semiannual period.