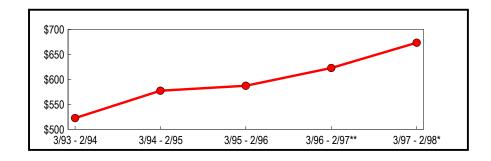

## **New York City**

The five New York City counties of the Bronx, Kings, New York (Manhattan), Queens and Richmond represent almost 40 percent of all reportable statewide taxable sales and purchases for the latest annual period. New York City taxable sales continue to grow faster than the State as a whole. Year-over-year City taxable sales and purchases rose 6.0 percent, exceeding the 3.2 percent combined growth rate for all other State counties. Similar to the State's economy, New York City sales have continually expanded since the early 1990's growing from \$55.5 billion in 1993-94 to \$69.5 billion in 1996-97 (Figure 4).

Table 4: New York City Annual Totals (In Thousands)

|               |                              | Change from Pre | vious Period |
|---------------|------------------------------|-----------------|--------------|
| Period        | Taxable Sales<br>& Purchases | Amount          | Percent      |
| 3/93 - 2/94   | \$55,462,615                 | \$2,892,522     | 5.50         |
| 3/94 - 2/95   | 58,523,293                   | 3,060,678       | 5.52         |
| 3/95 - 2/96   | 61,107,397                   | 2,584,104       | 4.42         |
| 3/96 - 2/97** | 65,565,929                   | 4,458,532       | 7.30         |
| 3/97 - 2/98*  | 69,489,145                   | 3,923,216       | 5.98         |

<sup>\*</sup> Preliminary

Figure 4: Five-Year Trend (New York City) (In Billions)

<sup>\*\*</sup> Revised

Table 5 summarizes City taxable sales and purchases for the most recent six-month selling period ending February 1998. For that period, sales tax vendors reported \$36.1 billion in City taxable sales and purchases, an increase of 5.8 percent over the same period one year earlier.