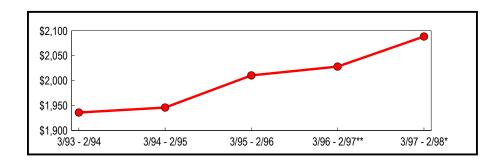

## **New York City**

The five New York City counties of the Bronx, Kings, New York (Manhattan), Queens and Richmond represent almost 40 percent of all reportable statewide taxable sales and purchases for the latest annual period. New York City taxable sales continue to grow faster than the State as a whole. Year-over-year City taxable sales and purchases rose 6.0 percent, exceeding the 3.2 percent combined growth rate for all other State counties. Similar to the State's economy, New York City sales have continually expanded since the early 1990's growing from \$55.5 billion in 1993-94 to \$69.5 billion in 1996-97 (Figure 4).

Table 4: New York City Annual Totals (In Thousands)

|               |                              | Change from Pre | vious Period |
|---------------|------------------------------|-----------------|--------------|
| Period        | Taxable Sales<br>& Purchases | Amount          | Percent      |
| 3/93 - 2/94   | \$55,462,615                 | \$2,892,522     | 5.50         |
| 3/94 - 2/95   | 58,523,293                   | 3,060,678       | 5.52         |
| 3/95 - 2/96   | 61,107,397                   | 2,584,104       | 4.42         |
| 3/96 - 2/97** | 65,565,929                   | 4,458,532       | 7.30         |
| 3/97 - 2/98*  | 69,489,145                   | 3,923,216       | 5.98         |

<sup>\*</sup> Preliminary

Figure 4: Five-Year Trend (New York City) (In Billions)

<sup>\*\*</sup> Revised

Table 5 summarizes City taxable sales and purchases for the most recent six-month selling period ending February 1998. For that period, sales tax vendors reported \$36.1 billion in City taxable sales and purchases, an increase of 5.8 percent over the same period one year earlier.