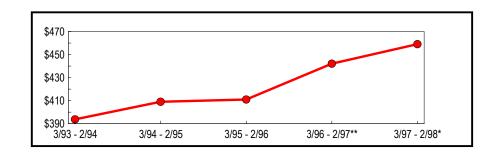

## **New York City**

The five New York City counties of the Bronx, Kings, New York (Manhattan), Queens and Richmond represent almost 40 percent of all reportable statewide taxable sales and purchases for the latest annual period. New York City taxable sales continue to grow faster than the State as a whole. Year-over-year City taxable sales and purchases rose 6.0 percent, exceeding the 3.2 percent combined growth rate for all other State counties. Similar to the State's economy, New York City sales have continually expanded since the early 1990's growing from \$55.5 billion in 1993-94 to \$69.5 billion in 1996-97 (Figure 4).

Table 4: New York City Annual Totals (In Thousands)

|               |                              | Change from Pre | vious Period |
|---------------|------------------------------|-----------------|--------------|
| Period        | Taxable Sales<br>& Purchases | Amount          | Percent      |
| 3/93 - 2/94   | \$55,462,615                 | \$2,892,522     | 5.50         |
| 3/94 - 2/95   | 58,523,293                   | 3,060,678       | 5.52         |
| 3/95 - 2/96   | 61,107,397                   | 2,584,104       | 4.42         |
| 3/96 - 2/97** | 65,565,929                   | 4,458,532       | 7.30         |
| 3/97 - 2/98*  | 69,489,145                   | 3,923,216       | 5.98         |

<sup>\*</sup> Preliminary

Figure 4: Five-Year Trend (New York City) (In Billions)

<sup>\*\*</sup> Revised

Table 5 summarizes City taxable sales and purchases for the most recent six-month selling period ending February 1998. For that period, sales tax vendors reported \$36.1 billion in City taxable sales and purchases, an increase of 5.8 percent over the same period one year earlier.