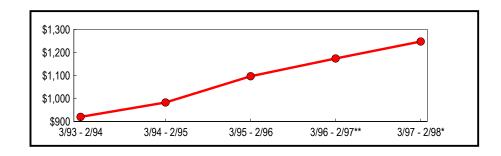

Annual taxable sales reach \$181.7 billion Statewide Table 1 summarizes annual sales and purchases subject to use tax for all New York counties during the past 5 years. During the period, annual sales grew each year when compared with sales reported for the previous year. Preliminary data for March 1997 through February 1998 indicates a continuation of this trend as reported sales grew to \$181.7 billion, a 4.23 percent improvement from the previous year.

Table 1: Statewide Annual Totals (In Thousands)

|               |                              | Change from Pre | vious Period |
|---------------|------------------------------|-----------------|--------------|
| Period        | Taxable Sales<br>& Purchases | Amount          | Percent      |
| 3/93 - 2/94   | \$152,151,747                | \$5,499,214     | 3.75         |
| 3/94 - 2/95   | 159,481,038                  | 7,329,291       | 4.82         |
| 3/95 - 2/96   | 165,263,235                  | 5,782,197       | 3.63         |
| 3/96 - 2/97** | 174,305,443                  | 9,042,208       | 5.47         |
| 3/97 - 2/98*  | 181,670,478                  | 7,365,035       | 4.23         |

<sup>\*</sup> Preliminary

Figure 1 depicts the continuing upward trend of annual sales. Aggregate sales began rising in the March through August 1993 semiannual selling period and continued growing through the most current period. As a result, total taxable sales and purchases now stand nearly 20 percent higher than the value posted five years ago.