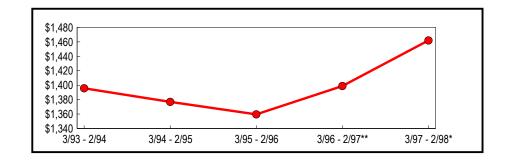

#### **Annual Totals**

(In Thousands)

|               | Taxable Sales | Change from Previous Period |         |
|---------------|---------------|-----------------------------|---------|
| Period        | & Purchases   | Amount                      | Percent |
| 3/93 - 2/94   | \$564,277     | (\$4,028)                   | (0.71)  |
| 3/94 - 2/95   | 595,591       | 31,314                      | 5.55    |
| 3/95 - 2/96   | 620,924       | 25,333                      | 4.25    |
| 3/96 - 2/97** | 637,596       | 16,672                      | 2.69    |
| 3/97 - 2/98*  | 644,876       | 7,280                       | 1.14    |