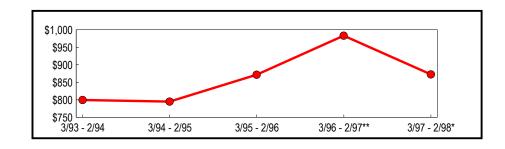

#### **Annual Totals**

(In Thousands)

|               | Taxable Sales | Change from | Previous Period |
|---------------|---------------|-------------|-----------------|
| Period        | & Purchases   | Amount      | Percent         |
| 3/93 - 2/94   | \$3,738,389   | \$154,563   | 4.31            |
| 3/94 - 2/95   | 3,953,520     | 215,131     | 5.75            |
| 3/95 - 2/96   | 4,030,436     | 76,916      | 1.95            |
| 3/96 - 2/97** | 4,165,840     | 135,404     | 3.36            |
| 3/97 - 2/98*  | 4,209,005     | 43,165      | 1.04            |

#### **Five-Year Trend**

(In Millions)