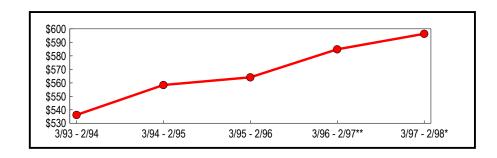

#### **Annual Totals**

(In Thousands)

|               | Taxable Sales | Change from | Previous Period |
|---------------|---------------|-------------|-----------------|
| Period        | & Purchases   | Amount      | Percent         |
| 3/93 - 2/94   | \$3,738,389   | \$154,563   | 4.31            |
| 3/94 - 2/95   | 3,953,520     | 215,131     | 5.75            |
| 3/95 - 2/96   | 4,030,436     | 76,916      | 1.95            |
| 3/96 - 2/97** | 4,165,840     | 135,404     | 3.36            |
| 3/97 - 2/98*  | 4,209,005     | 43,165      | 1.04            |