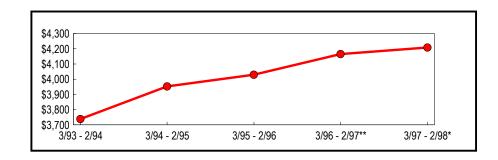

#### **Annual Totals**

(In Thousands)

|               | Taxable Sales | Change from | Previous Period |
|---------------|---------------|-------------|-----------------|
| Period        | & Purchases   | Amount      | Percent         |
| 3/93 - 2/94   | \$3,738,389   | \$154,563   | 4.31            |
| 3/94 - 2/95   | 3,953,520     | 215,131     | 5.75            |
| 3/95 - 2/96   | 4,030,436     | 76,916      | 1.95            |
| 3/96 - 2/97** | 4,165,840     | 135,404     | 3.36            |
| 3/97 - 2/98*  | 4,209,005     | 43,165      | 1.04            |

#### **Five-Year Trend**

(In Millions)