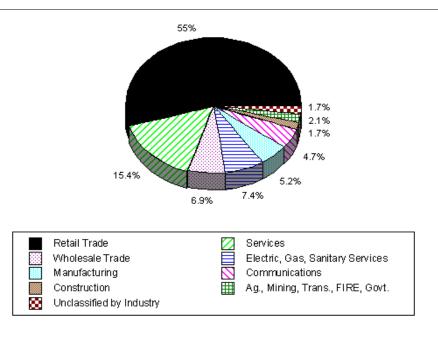

Retail trade's share is 55 percent

Retail trade accounts for over half of taxable sales, contributing \$50.5 billion to the statewide total. During the most current six-month selling period, retail trade sales rose 4.5 percent from the previous year with eating and drinking establishment vendors reporting the largest percentage increase in sales at 8.1 percent. The percentage increase in eating and drinking, furniture and automotive dealers each exceeded the gain reported for the retail industry as a whole.

Figure 2 shows the statewide share of taxable sales and purchases contributed by major industry for the latest selling period. This distribution has remained fairly constant since the State enacted the sales tax in 1965. Retail trade and services combined contribute over two-thirds of the State total.