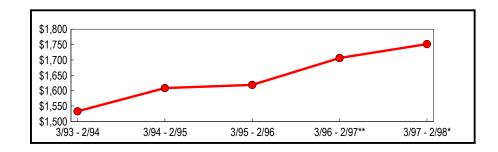

#### **Annual Totals**

(In Thousands)

|               | Taxable Sales | Change from Previous Period |         |
|---------------|---------------|-----------------------------|---------|
| Period        | & Purchases   | Amount                      | Percent |
| 3/93 - 2/94   | \$1,833,184   | \$20,120                    | 1.11    |
| 3/94 - 2/95   | 1,832,803     | (381)                       | (0.02)  |
| 3/95 - 2/96   | 1,813,600     | (19,203)                    | (1.05)  |
| 3/96 - 2/97** | 1,890,992     | 77,392                      | 4.27    |
| 3/97 - 2/98*  | 1,896,950     | 5,958                       | 0.32    |