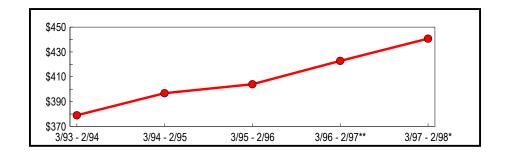

Annual taxable sales reach \$181.7 billion Statewide Table 1 summarizes annual sales and purchases subject to use tax for all New York counties during the past 5 years. During the period, annual sales grew each year when compared with sales reported for the previous year. Preliminary data for March 1997 through February 1998 indicates a continuation of this trend as reported sales grew to \$181.7 billion, a 4.23 percent improvement from the previous year.

Table 1: Statewide Annual Totals (In Thousands)

|               |                              | Change from Pre | vious Period |
|---------------|------------------------------|-----------------|--------------|
| Period        | Taxable Sales<br>& Purchases | Amount          | Percent      |
| 3/93 - 2/94   | \$152,151,747                | \$5,499,214     | 3.75         |
| 3/94 - 2/95   | 159,481,038                  | 7,329,291       | 4.82         |
| 3/95 - 2/96   | 165,263,235                  | 5,782,197       | 3.63         |
| 3/96 - 2/97** | 174,305,443                  | 9,042,208       | 5.47         |
| 3/97 - 2/98*  | 181,670,478                  | 7,365,035       | 4.23         |

<sup>\*</sup> Preliminary

Figure 1 depicts the continuing upward trend of annual sales. Aggregate sales began rising in the March through August 1993 semiannual selling period and continued growing through the most current period. As a result, total taxable sales and purchases now stand nearly 20 percent higher than the value posted five years ago.

<sup>\*\*</sup> Revised

Figure 1: Five-Year Trend (In Billions)

\*\* Revised