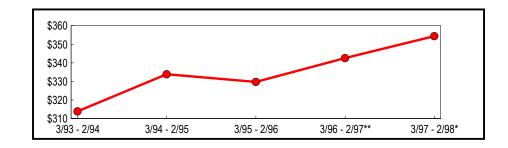

Annual taxable sales reach \$181.7 billion Statewide Table 1 summarizes annual sales and purchases subject to use tax for all New York counties during the past 5 years. During the period, annual sales grew each year when compared with sales reported for the previous year. Preliminary data for March 1997 through February 1998 indicates a continuation of this trend as reported sales grew to \$181.7 billion, a 4.23 percent improvement from the previous year.

Table 1: Statewide Annual Totals (In Thousands)

|               |                              | Change from Pre | vious Period |
|---------------|------------------------------|-----------------|--------------|
| Period        | Taxable Sales<br>& Purchases | Amount          | Percent      |
| 3/93 - 2/94   | \$152,151,747                | \$5,499,214     | 3.75         |
| 3/94 - 2/95   | 159,481,038                  | 7,329,291       | 4.82         |
| 3/95 - 2/96   | 165,263,235                  | 5,782,197       | 3.63         |
| 3/96 - 2/97** | 174,305,443                  | 9,042,208       | 5.47         |
| 3/97 - 2/98*  | 181,670,478                  | 7,365,035       | 4.23         |

<sup>\*</sup> Preliminary

Figure 1 depicts the continuing upward trend of annual sales. Aggregate sales began rising in the March through August 1993 semiannual selling period and continued growing through the most current period. As a result, total taxable sales and purchases now stand nearly 20 percent higher than the value posted five years ago.