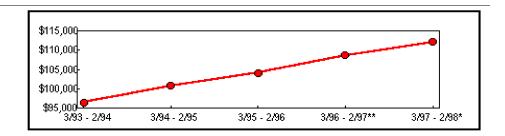

Table 1: Statewide Annual Totals (In Thousands)

|               |                              | Change from Pre | vious Period |
|---------------|------------------------------|-----------------|--------------|
| Period        | Taxable Sales<br>& Purchases | Amount          | Percent      |
| 3/93 - 2/94   | \$152,151,747                | \$5,499,214     | 3.75         |
| 3/94 - 2/95   | 159,481,038                  | 7,329,291       | 4.82         |
| 3/95 - 2/96   | 165,263,235                  | 5,782,197       | 3.63         |
| 3/96 - 2/97** | 174,305,443                  | 9,042,208       | 5.47         |
| 3/97 - 2/98*  | 181,670,478                  | 7,365,035       | 4.23         |

<sup>\*</sup> Preliminary

Figure 1 depicts the continuing upward trend of annual sales. Aggregate sales began rising in the March through August 1993 semiannual selling period and continued growing through the most current period. As a result, total taxable sales and purchases now stand nearly 20 percent higher than the value posted five years ago.

<sup>\*\*</sup> Revised

Figure 1: Five-Year Trend (In Billions)

\*\* Revised