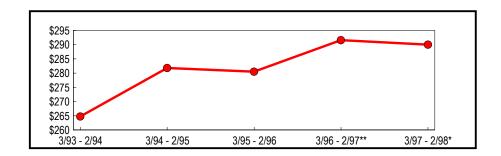

#### **Annual Totals**

(In Thousands)

|               | Taxable Sales | Change from | Previous Period |
|---------------|---------------|-------------|-----------------|
| Period        | & Purchases   | Amount      | Percent         |
| 3/93 - 2/94   | \$264,780     | \$8,284     | 3.23            |
| 3/94 - 2/95   | 281,795       | 17,015      | 6.43            |
| 3/95 - 2/96   | 280,520       | (1,275)     | (0.45)          |
| 3/96 - 2/97** | 291,594       | 11,074      | 3.95            |
| 3/97 - 2/98*  | 290,002       | (1,592)     | (0.55)          |

#### **Five-Year Trend**

(In Millions)