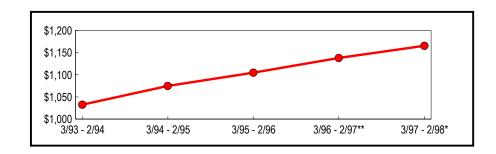

Table 4: New York City Annual Totals (In Thousands)

|               |                              | Change from Pre | vious Period |
|---------------|------------------------------|-----------------|--------------|
| Period        | Taxable Sales<br>& Purchases | Amount          | Percent      |
| 3/93 - 2/94   | \$55,462,615                 | \$2,892,522     | 5.50         |
| 3/94 - 2/95   | 58,523,293                   | 3,060,678       | 5.52         |
| 3/95 - 2/96   | 61,107,397                   | 2,584,104       | 4.42         |
| 3/96 - 2/97** | 65,565,929                   | 4,458,532       | 7.30         |
| 3/97 - 2/98*  | 69,489,145                   | 3,923,216       | 5.98         |

<sup>\*</sup> Preliminary

Figure 4: Five-Year Trend (New York City) (In Billions)

<sup>\*\*</sup> Revised

Table 5 summarizes City taxable sales and purchases for the most recent six-month selling period ending February 1998. For that period, sales tax vendors reported \$36.1 billion in City taxable sales and purchases, an increase of 5.8 percent over the same period one year earlier.