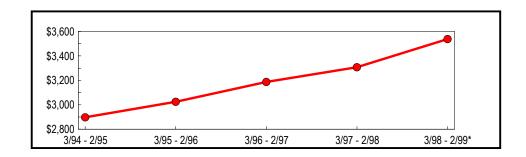

#### **New York City**

The five New York City counties of the Bronx, Kings, New York (Manhattan), Queens, and Richmond represent more than 38 percent of all reportable statewide taxable sales and purchases for the latest annual period. New York City taxable sales continue to grow faster than the State as a whole. Year-over-year, New York City's taxable sales and purchases rose 4.19 percent, exceeding the 3.86 percent combined growth rate for all other State counties. Similar to the State's economy, New York City sales have continually expanded since the early 1990's, growing from \$58.5 billion in 1994-1995 to \$72.5 billion in 1998-1999 (Table 4 and Figure 4).

Table 4: New York City Annual Totals (In Thousands)

|              |               | Change from Prev | vious Period |
|--------------|---------------|------------------|--------------|
|              | Taxable Sales |                  |              |
| Period       | & Purchases   | Amount           | Percent      |
| 3/94 - 2/95  | \$58,523,293  | \$3,060,678      | 5.52         |
| 3/95 - 2/96  | 61,107,397    | 2,584,104        | 4.42         |
| 3/96 - 2/97  | 65,565,929    | 4,458,532        | 7.30         |
| 3/97 - 2/98  | 69,586,908    | 4,020,979        | 6.13         |
| 3/98 - 2/99* | 72,499,433    | 2,912,525        | 4.19         |

<sup>\*</sup> Preliminary

Figure 4: Five-Year Trend (New York City) (In Billions)

<sup>\*</sup> Preliminary

Table 5 summarizes New York City's taxable sales and purchases for the most recent six-month selling period ending February 1999. For that period, sales tax vendors reported \$36.8 billion in New York City taxable sales and purchases, an increase of 1.7 percent over the same period one year earlier.