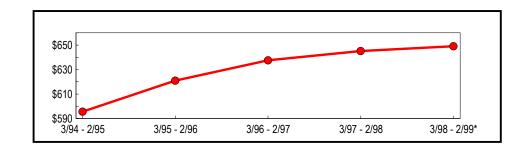

# Annual Sales and Purchases

Table 1 summarizes annual sales and purchases subject to use tax for all New York counties during the past five years. During this period, annual sales grew each year when compared with sales reported for the previous year. Preliminary data for March 1998 through February 1999 indicates that reported sales grew to \$189.2 billion, a 4 percent improvement from the previous year.

<sup>\*</sup> Preliminary

Figure 1 depicts the continuing upward trend of annual sales that has been underway since the March 1994 through February 1995 selling period. As a result, total taxable sales and purchases now stand 18.7 percent higher than the value posted five years ago.

Figure 1: Statewide Five-Year Trend (In Billions)

<sup>\*</sup> Preliminary