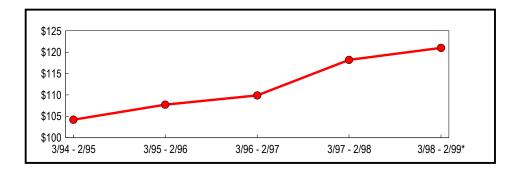

# Annual Sales and Purchases

Table 1 summarizes annual sales and purchases subject to use tax for all New York counties during the past five years. During this period, annual sales grew each year when compared with sales reported for the previous year. Preliminary data for March 1998 through February 1999 indicates that reported sales grew to \$189.2 billion, a 4 percent improvement from the previous year.

Table 1: Statewide Annual Totals (In Thousands)

|                              | Change from Previous Period                                               |                                                                                                                                        |
|------------------------------|---------------------------------------------------------------------------|----------------------------------------------------------------------------------------------------------------------------------------|
| Taxable Sales<br>& Purchases | Amount                                                                    | Percent                                                                                                                                |
| \$159,481,038                | \$7,329,291                                                               | 4.82                                                                                                                                   |
| 165,263,235                  | 5,782,197                                                                 | 3.63                                                                                                                                   |
| 174,305,443                  | 9,042,208                                                                 | 5.47                                                                                                                                   |
| 181,974,425                  | 7,668,982                                                                 | 4.40                                                                                                                                   |
| 189,228,942                  | 7,254,517                                                                 | 3.99                                                                                                                                   |
|                              | & Purchases<br>\$159,481,038<br>165,263,235<br>174,305,443<br>181,974,425 | Taxable Sales   & Purchases Amount   \$159,481,038 \$7,329,291   165,263,235 5,782,197   174,305,443 9,042,208   181,974,425 7,668,982 |

<sup>\*</sup> Preliminary

Figure 1 depicts the continuing upward trend of annual sales that has been underway since the March 1994 through February 1995 selling period. As a result, total taxable sales and purchases now stand 18.7 percent higher than the value posted five years ago.

Figure 1: Statewide Five-Year Trend (In Billions)

<sup>\*</sup> Preliminary