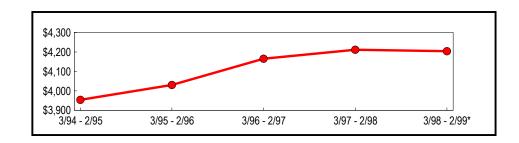

#### **Annual Totals**

(In Thousands)

|              | Taxable Sales | Change from | Previous Period |
|--------------|---------------|-------------|-----------------|
| Period       | & Purchases   | Amount      | Percent         |
| 3/94 - 2/95  | \$3,953,520   | \$215,131   | 5.75            |
| 3/95 - 2/96  | 4,030,436     | 76,916      | 1.95            |
| 3/96 - 2/97  | 4,165,840     | 135,404     | 3.36            |
| 3/97 - 2/98  | 4,211,597     | 45,757      | 1.10            |
| 3/98 - 2/99* | 4,204,370     | (7,227)     | (0.17)          |

Five-Year Trend (In Millions)

|                                          |             | Selling Period |               |
|------------------------------------------|-------------|----------------|---------------|
| Industry                                 | 9/97 - 2/98 | 3/98 - 8/98 ** | 9/98 - 2/99 * |
| Construction                             | \$31,523    | \$33,197       | \$34,554      |
| Manufacturing                            | 103,485     | 116,220        | 116,521       |
| Communications                           | 73,446      | 77,008         | 82,638        |
| Electric, Gas & Sanitary Services        | 169,795     | 111,606        | 113,784       |
| Wholesale Trade                          | 152,256     | 151,304        | 154,117       |
| Retail Trade Total                       | 1,219,875   | 1,174,122      | 1,240,108     |
| Building Materials                       | 59,427      | 69,513         | 63,020        |
| General Merchandise                      | 248,848     | 207,379        | 246,950       |
| Food                                     | 95,557      | 95,011         | 103,308       |
| Auto Dealers, Gas Stations               | 230,283     | 272,655        | 234,961       |
| Apparel                                  | 104,648     | 101,896        | 111,201       |
| Furniture                                | 108,860     | 94,455         | 105,894       |
| Eating and Drinking                      | 141,685     | 149,266        | 148,733       |
| Miscellaneous Retail                     | 230,567     | 183,947        | 226,041       |
| Services Total                           | 298,104     | 316,774        | 332,919       |
| Hotels                                   | 37,967      | 44,407         | 48,661        |
| Personal Services                        | 9,386       | 8,535          | 10,106        |
| Business Services                        | 106,881     | 105,604        | 115,205       |
| Auto Repair, Parking                     | 74,009      | 83,066         | 79,827        |
| Other Services                           | 69,861      | 75,162         | 79,120        |
| Ag., Mining, Transportation, FIRE, Govt. | 54,742      | 46,994         | 37,295        |
| Unclassified by Industry                 | 33,161      | 35,990         | 29,219        |
| Grand Total                              | \$2,136,387 | \$2,063,215    | \$2,141,155   |