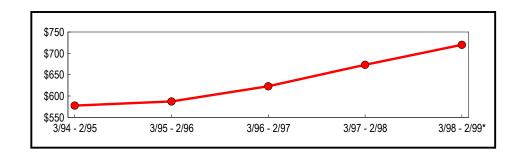

#### **New York City**

The five New York City counties of the Bronx, Kings, New York (Manhattan), Queens, and Richmond represent more than 38 percent of all reportable statewide taxable sales and purchases for the latest annual period. New York City taxable sales continue to grow faster than the State as a whole. Year-over-year, New York City's taxable sales and purchases rose 4.19 percent, exceeding the 3.86 percent combined growth rate for all other State counties. Similar to the State's economy, New York City sales have continually expanded since the early 1990's, growing from \$58.5 billion in 1994-1995 to \$72.5 billion in 1998-1999 (Table 4 and Figure 4).

Table 4: New York City Annual Totals (In Thousands)

|              |               | Change from Prev | vious Period |
|--------------|---------------|------------------|--------------|
|              | Taxable Sales |                  |              |
| Period       | & Purchases   | Amount           | Percent      |
| 3/94 - 2/95  | \$58,523,293  | \$3,060,678      | 5.52         |
| 3/95 - 2/96  | 61,107,397    | 2,584,104        | 4.42         |
| 3/96 - 2/97  | 65,565,929    | 4,458,532        | 7.30         |
| 3/97 - 2/98  | 69,586,908    | 4,020,979        | 6.13         |
| 3/98 - 2/99* | 72,499,433    | 2,912,525        | 4.19         |

<sup>\*</sup> Preliminary

Figure 4: Five-Year Trend (New York City) (In Billions)

<sup>\*</sup> Preliminary

Table 5 summarizes New York City's taxable sales and purchases for the most recent six-month selling period ending February 1999. For that period, sales tax vendors reported \$36.8 billion in New York City taxable sales and purchases, an increase of 1.7 percent over the same period one year earlier.