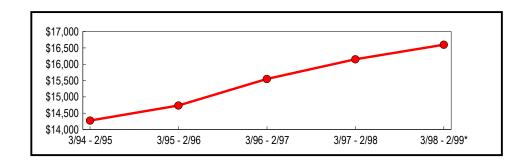

#### **New York City**

The five New York City counties of the Bronx, Kings, New York (Manhattan), Queens, and Richmond represent more than 38 percent of all reportable statewide taxable sales and purchases for the latest annual period. New York City taxable sales continue to grow faster than the State as a whole. Year-over-year, New York City's taxable sales and purchases rose 4.19 percent, exceeding the 3.86 percent combined growth rate for all other State counties. Similar to the State's economy, New York City sales have continually expanded since the early 1990's, growing from \$58.5 billion in 1994-1995 to \$72.5 billion in 1998-1999 (Table 4 and Figure 4).

Table 4: New York City Annual Totals (In Thousands)

|              |               | Change from Prev | vious Period |
|--------------|---------------|------------------|--------------|
|              | Taxable Sales |                  |              |
| Period       | & Purchases   | Amount           | Percent      |
| 3/94 - 2/95  | \$58,523,293  | \$3,060,678      | 5.52         |
| 3/95 - 2/96  | 61,107,397    | 2,584,104        | 4.42         |
| 3/96 - 2/97  | 65,565,929    | 4,458,532        | 7.30         |
| 3/97 - 2/98  | 69,586,908    | 4,020,979        | 6.13         |
| 3/98 - 2/99* | 72,499,433    | 2,912,525        | 4.19         |

<sup>\*</sup> Preliminary

Figure 4: Five-Year Trend (New York City) (In Billions)

<sup>\*</sup> Preliminary

Table 5 summarizes New York City's taxable sales and purchases for the most recent six-month selling period ending February 1999. For that period, sales tax vendors reported \$36.8 billion in New York City taxable sales and purchases, an increase of 1.7 percent over the same period one year earlier.