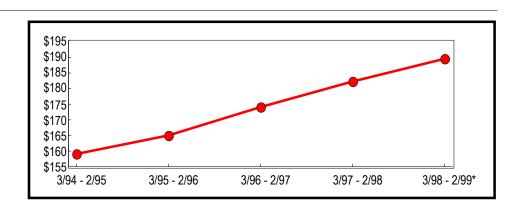

<sup>\*</sup> Preliminary

Figure 1 depicts the continuing upward trend of annual sales that has been underway since the March 1994 through February 1995 selling period. As a result, total taxable sales and purchases now stand 18.7 percent higher than the value posted five years ago.

Figure 1: Statewide Five-Year Trend (In Billions)

<sup>\*</sup> Preliminary

#### **New York City**

The five New York City counties of the Bronx, Kings, New York (Manhattan), Queens, and Richmond represent more than 38 percent of all reportable statewide taxable sales and purchases for the latest annual period. New York City taxable sales continue to grow faster than the State as a whole. Year-over-year, New York City's taxable sales and purchases rose 4.19 percent, exceeding the 3.86 percent combined growth rate for all other State counties. Similar to the State's economy, New York City sales have continually expanded since the early 1990's, growing from \$58.5 billion in 1994-1995 to \$72.5 billion in 1998-1999 (Table 4 and Figure 4).