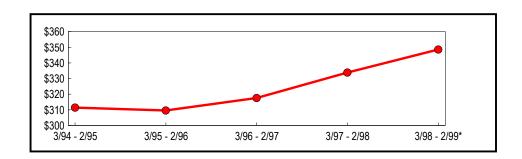

#### **New York City**

The five New York City counties of the Bronx, Kings, New York (Manhattan), Queens, and Richmond represent more than 38 percent of all reportable statewide taxable sales and purchases for the latest annual period. New York City taxable sales continue to grow faster than the State as a whole. Year-over-year, New York City's taxable sales and purchases rose 4.19 percent, exceeding the 3.86 percent combined growth rate for all other State counties. Similar to the State's economy, New York City sales have continually expanded since the early 1990's, growing from \$58.5 billion in 1994-1995 to \$72.5 billion in 1998-1999 (Table 4 and Figure 4).

Table 4: New York City Annual Totals (In Thousands)

|              |               | Change from Prev | vious Period |
|--------------|---------------|------------------|--------------|
|              | Taxable Sales |                  |              |
| Period       | & Purchases   | Amount           | Percent      |
| 3/94 - 2/95  | \$58,523,293  | \$3,060,678      | 5.52         |
| 3/95 - 2/96  | 61,107,397    | 2,584,104        | 4.42         |
| 3/96 - 2/97  | 65,565,929    | 4,458,532        | 7.30         |
| 3/97 - 2/98  | 69,586,908    | 4,020,979        | 6.13         |
| 3/98 - 2/99* | 72,499,433    | 2,912,525        | 4.19         |

<sup>\*</sup> Preliminary

Figure 4: Five-Year Trend (New York City) (In Billions)

<sup>\*</sup> Preliminary

Table 5 summarizes New York City's taxable sales and purchases for the most recent six-month selling period ending February 1999. For that period, sales tax vendors reported \$36.8 billion in New York City taxable sales and purchases, an increase of 1.7 percent over the same period one year earlier.