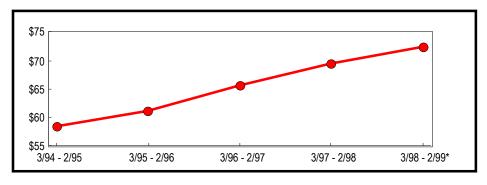

#### Counties Outside New York City

Taxable sales and purchases in counties outside New York City reached \$116.7 billion for the year ending February 1999 (Table 6). This value represents a 3.86 percent increase from the previous year and a 15.6 percent increase from sales reported five years ago. As depicted in Figure 5, the five-year trend in taxable sales and purchases reported outside of New York City is similar in direction to the New York City totals, but annual percentage growth is comparatively lower for each of the five years.

<sup>\*</sup> Preliminary

Figure 5: Five-Year Trend (Counties Outside of New York City) (In Millions)

<sup>\*</sup> Preliminary

Analysis of the semiannual data by industry presented in Table 7 reveals that construction; agriculture, mining, transportation, FIRE and government; and manufacturing reported the largest gains from the same period in the previous year. Construction grew by 11.4 percent; agriculture, mining, transportation, FIRE and government increased by 8.9 percent; and manufacturing advanced by 8.7 percent. The growth rate for retail trade was 3.5 percent, with sales from building materials and food up more than 8 percent. The services sector reported a 5.6 percent gain in taxable sales and purchases. Within that sector,