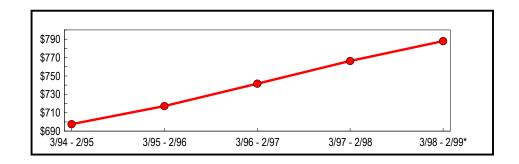

#### Counties Outside New York City

Taxable sales and purchases in counties outside New York City reached \$116.7 billion for the year ending February 1999 (Table 6). This value represents a 3.86 percent increase from the previous year and a 15.6 percent increase from sales reported five years ago. As depicted in Figure 5, the five-year trend in taxable sales and purchases reported outside of New York City is similar in direction to the New York City totals, but annual percentage growth is comparatively lower for each of the five years.

Table 6: All Counties Outside of New York City — Annual Totals

(In Thousands)

|              |               | Change from Pre- | vious Period |
|--------------|---------------|------------------|--------------|
|              | Taxable Sales |                  |              |
| Period       | & Purchases   | Amount           | Percent      |
| 3/94 - 2/95  | \$100,957,745 | \$4,268,613      | 4.41         |
| 3/95 - 2/96  | 104,155,838   | 3,198,093        | 3.17         |
| 3/96 - 2/97  | 108,739,514   | 4,583,676        | 4.40         |
| 3/97 - 2/98  | 112,387,517   | 3,648,003        | 3.35         |
| 3/98 - 2/99* | 116,729,509   | 4,341,992        | 3.86         |

<sup>\*</sup> Preliminary

Figure 5: Five-Year Trend (Counties Outside of New York City) (In Millions)

<sup>\*</sup> Preliminary

Analysis of the semiannual data by industry presented in Table 7 reveals that construction; agriculture, mining, transportation, FIRE and government; and manufacturing reported the largest gains from the same period in the previous year. Construction grew by 11.4 percent; agriculture, mining, transportation, FIRE and government increased by 8.9 percent; and manufacturing advanced by 8.7 percent. The growth rate for retail trade was 3.5 percent, with sales from building materials and food up more than 8 percent. The services sector reported a 5.6 percent gain in taxable sales and purchases. Within that sector,