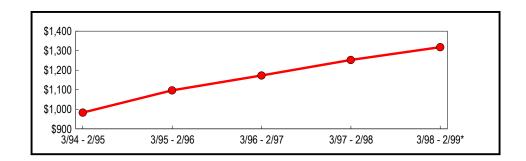

# Annual Sales and Purchases

Table 1 summarizes annual sales and purchases subject to use tax for all New York counties during the past five years. During this period, annual sales grew each year when compared with sales reported for the previous year. Preliminary data for March 1998 through February 1999 indicates that reported sales grew to \$189.2 billion, a 4 percent improvement from the previous year.

<sup>\*</sup> Preliminary

Figure 1 depicts the continuing upward trend of annual sales that has been underway since the March 1994 through February 1995 selling period. As a result, total taxable sales and purchases now stand 18.7 percent higher than the value posted five years ago.

Figure 1: Statewide Five-Year Trend (In Billions)

<sup>\*</sup> Preliminary