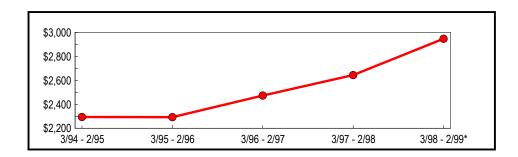

#### Counties Outside New York City

Taxable sales and purchases in counties outside New York City reached \$116.7 billion for the year ending February 1999 (Table 6). This value represents a 3.86 percent increase from the previous year and a 15.6 percent increase from sales reported five years ago. As depicted in Figure 5, the five-year trend in taxable sales and purchases reported outside of New York City is similar in direction to the New York City totals, but annual percentage growth is comparatively lower for each of the five years.

Table 6: All Counties Outside of New York City — Annual Totals

(In Thousands)

|              |               | Change from Pre- | vious Period |
|--------------|---------------|------------------|--------------|
|              | Taxable Sales |                  |              |
| Period       | & Purchases   | Amount           | Percent      |
| 3/94 - 2/95  | \$100,957,745 | \$4,268,613      | 4.41         |
| 3/95 - 2/96  | 104,155,838   | 3,198,093        | 3.17         |
| 3/96 - 2/97  | 108,739,514   | 4,583,676        | 4.40         |
| 3/97 - 2/98  | 112,387,517   | 3,648,003        | 3.35         |
| 3/98 - 2/99* | 116,729,509   | 4,341,992        | 3.86         |

<sup>\*</sup> Preliminary

Figure 5: Five-Year Trend (Counties Outside of New York City) (In Millions)

<sup>\*</sup> Preliminary

Analysis of the semiannual data by industry presented in Table 7 reveals that construction; agriculture, mining, transportation, FIRE and government; and manufacturing reported the largest gains from the same period in the previous year. Construction grew by 11.4 percent; agriculture, mining, transportation, FIRE and government increased by 8.9 percent; and manufacturing advanced by 8.7 percent. The growth rate for retail trade was 3.5 percent, with sales from building materials and food up more than 8 percent. The services sector reported a 5.6 percent gain in taxable sales and purchases. Within that sector,