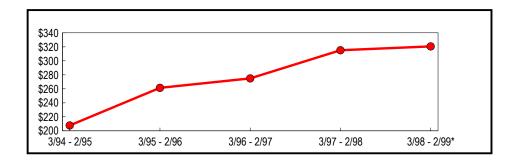

#### **New York City**

The five New York City counties of the Bronx, Kings, New York (Manhattan), Queens, and Richmond represent more than 38 percent of all reportable statewide taxable sales and purchases for the latest annual period. New York City taxable sales continue to grow faster than the State as a whole. Year-over-year, New York City's taxable sales and purchases rose 4.19 percent, exceeding the 3.86 percent combined growth rate for all other State counties. Similar to the State's economy, New York City sales have continually expanded since the early 1990's, growing from \$58.5 billion in 1994-1995 to \$72.5 billion in 1998-1999 (Table 4 and Figure 4).

Table 4: New York City Annual Totals (In Thousands)

|              |               | Change from Prev | vious Period |
|--------------|---------------|------------------|--------------|
|              | Taxable Sales |                  |              |
| Period       | & Purchases   | Amount           | Percent      |
| 3/94 - 2/95  | \$58,523,293  | \$3,060,678      | 5.52         |
| 3/95 - 2/96  | 61,107,397    | 2,584,104        | 4.42         |
| 3/96 - 2/97  | 65,565,929    | 4,458,532        | 7.30         |
| 3/97 - 2/98  | 69,586,908    | 4,020,979        | 6.13         |
| 3/98 - 2/99* | 72,499,433    | 2,912,525        | 4.19         |

<sup>\*</sup> Preliminary

Figure 4: Five-Year Trend (New York City) (In Billions)

<sup>\*</sup> Preliminary

Table 5 summarizes New York City's taxable sales and purchases for the most recent six-month selling period ending February 1999. For that period, sales tax vendors reported \$36.8 billion in New York City taxable sales and purchases, an increase of 1.7 percent over the same period one year earlier.