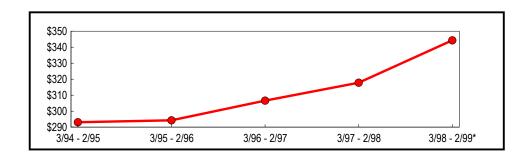

#### Counties Outside New York City

Taxable sales and purchases in counties outside New York City reached \$116.7 billion for the year ending February 1999 (Table 6). This value represents a 3.86 percent increase from the previous year and a 15.6 percent increase from sales reported five years ago. As depicted in Figure 5, the five-year trend in taxable sales and purchases reported outside of New York City is similar in direction to the New York City totals, but annual percentage growth is comparatively lower for each of the five years.

Table 6: All Counties Outside of New York City — Annual Totals

(In Thousands)

|              |               | Change from Pre- | vious Period |
|--------------|---------------|------------------|--------------|
|              | Taxable Sales |                  |              |
| Period       | & Purchases   | Amount           | Percent      |
| 3/94 - 2/95  | \$100,957,745 | \$4,268,613      | 4.41         |
| 3/95 - 2/96  | 104,155,838   | 3,198,093        | 3.17         |
| 3/96 - 2/97  | 108,739,514   | 4,583,676        | 4.40         |
| 3/97 - 2/98  | 112,387,517   | 3,648,003        | 3.35         |
| 3/98 - 2/99* | 116,729,509   | 4,341,992        | 3.86         |

<sup>\*</sup> Preliminary

Figure 5: Five-Year Trend (Counties Outside of New York City) (In Millions)

<sup>\*</sup> Preliminary

Analysis of the semiannual data by industry presented in Table 7 reveals that construction; agriculture, mining, transportation, FIRE and government; and manufacturing reported the largest gains from the same period in the previous year. Construction grew by 11.4 percent; agriculture, mining, transportation, FIRE and government increased by 8.9 percent; and manufacturing advanced by 8.7 percent. The growth rate for retail trade was 3.5 percent, with sales from building materials and food up more than 8 percent. The services sector reported a 5.6 percent gain in taxable sales and purchases. Within that sector,