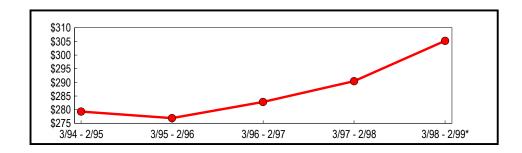

# Annual Sales and Purchases

Table 1 summarizes annual sales and purchases subject to use tax for all New York counties during the past five years. During this period, annual sales grew each year when compared with sales reported for the previous year. Preliminary data for March 1998 through February 1999 indicates that reported sales grew to \$189.2 billion, a 4 percent improvement from the previous year.

Table 1: Statewide Annual Totals (In Thousands)

|                              | Change from Previous Period                                               |                                                                                                                                        |
|------------------------------|---------------------------------------------------------------------------|----------------------------------------------------------------------------------------------------------------------------------------|
| Taxable Sales<br>& Purchases | Amount                                                                    | Percent                                                                                                                                |
| \$159,481,038                | \$7,329,291                                                               | 4.82                                                                                                                                   |
| 165,263,235                  | 5,782,197                                                                 | 3.63                                                                                                                                   |
| 174,305,443                  | 9,042,208                                                                 | 5.47                                                                                                                                   |
| 181,974,425                  | 7,668,982                                                                 | 4.40                                                                                                                                   |
| 189,228,942                  | 7,254,517                                                                 | 3.99                                                                                                                                   |
|                              | & Purchases<br>\$159,481,038<br>165,263,235<br>174,305,443<br>181,974,425 | Taxable Sales   & Purchases Amount   \$159,481,038 \$7,329,291   165,263,235 5,782,197   174,305,443 9,042,208   181,974,425 7,668,982 |

<sup>\*</sup> Preliminary

Figure 1 depicts the continuing upward trend of annual sales that has been underway since the March 1994 through February 1995 selling period. As a result, total taxable sales and purchases now stand 18.7 percent higher than the value posted five years ago.