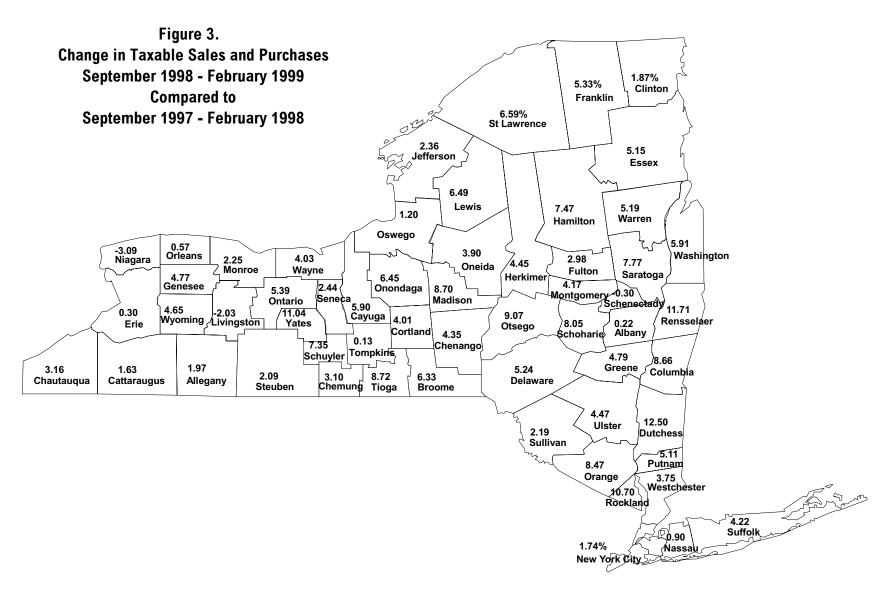

#### Regional Trends

All but a handful of the State's counties showed year-over-year gains in taxable sales and purchases. Figure 3 provides a glimpse of regional sales activity. As shown, year-over-year gains were widely dispersed throughout the State. With the exception of New York City and Nassau county, taxable sales reported in downstate counties grew faster than the statewide average. Also, the Mid-Hudson, Adirondacks, and Central New York regions generally outperformed the state average growth rate.

Table 3 indicates that most counties experienced an increase in total taxable sales and purchases for the September 1998 through February 1999 period as compared to the same period of the previous year. Dutchess and Rensselaer counties led the way in reporting double digit growth, followed by Yates and Rockland counties.

Dutchess county experienced the largest growth in taxable sales, increasing by 12.5 percent. This growth was broadly distributed, with manufacturing; communications; and agriculture, mining, transportation, finance, insurance and real estate (FIRE) and government all experiencing gains of 20 percent or better.

Rensselaer county was a close second in reported gains in taxable sales and purchases, growing by 11.7 percent from the same reporting period in the previous year. Rensselaer county's gains were also widely dispersed among several industries with agriculture, mining, transportation, FIRE and government (85.2 percent), wholesale trade (54.1 percent), manufacturing (38.9 percent), and communications (12.4 percent), providing the major stimulus. A more detailed analysis of the data showed that the increase in taxable sales in these industries is related to investments in technology, particularly in computer systems, data storage and telecommunications. Only electric, gas, and sanitary services reported a decrease (-4.1 percent) in sales.

Construction (29.8 percent) and wholesale trade (23.8 percent) were the major impetus for the overall growth of 11 percent in Yates county's taxable sales. Rockland county credits its reported 10.7 percent boost in sales to retail trade. Sales in that sector increased by 20.6 percent from the same reporting period in the previous year. Within retail trade, building materials (80.1 percent) and apparel (62.8 percent) experienced significant year-over-year growth. Rockland county benefited from the opening of stores in the Palisades Center during the most recent sales period.

Niagara and Livingston counties experienced the largest year-over-year declines in aggregate activity, falling by 3.1 percent and 2 percent respectively. Within Niagara county, the drop in taxable sales occurred

across the board with the exception of communications and retail trade. The largest decline took place in agriculture, mining, transportation, FIRE, and government services (-15.2 percent), wholesale trade (-10.3 percent), and manufacturing (-6.8 percent). Within Livingston county, a reported decline in taxable sales in communications and electric, gas, and sanitary services accounted for the overall decline in sales.

| Table 3: Chang | je in Taxable Sales | and Purchase | s       |               |              |              |         |
|----------------|---------------------|--------------|---------|---------------|--------------|--------------|---------|
|                | Sept. 1997-         | Sept. 1998-  | Percent |               | Sept. 1997-  | Sept. 1998-  | Percent |
| County         | Feb. 1998           | Feb. 1999*   | Change  | County        | Feb. 1998    | Feb. 1999*   | Change  |
| Albany         | \$2,136,387         | \$2,141,155  | 0.22    | Oneida        | \$972,933    | \$1,010,917  | 3.90    |
| Allegany       | 141,179             | 143,960      | 1.97    | Onondaga      | 2,597,356    | 2,764,950    | 6.45    |
| Broome         | 937,215             | 996,506      | 6.33    | Ontario       | 633,177      | 667,307      | 5.39    |
| Cattaraugus    | 324,296             | 329,590      | 1.63    | Orange        | 1,639,485    | 1,778,354    | 8.47    |
| Cayuga         | 293,390             | 310,692      | 5.90    | Orleans       | 114,763      | 115,413      | 0.57    |
| Chautauqua     | 564,453             | 582,314      | 3.16    | Oswego        | 418,205      | 423,214      | 1.20    |
| Chemung        | 493,151             | 508,447      | 3.10    | Otsego        | 236,592      | 258,055      | 9.07    |
| Chenango       | 162,828             | 169,914      | 4.35    | Putnam        | 337,952      | 355,208      | 5.11    |
| Clinton        | 397,281             | 404,706      | 1.87    | Rensselaer    | 476,619      | 532,410      | 11.71   |
| Columbia       | 232,814             | 252,985      | 8.66    | Rockland      | 1,353,216    | 1,497,985    | 10.70   |
| Cortland       | 203,416             | 211,581      | 4.01    | St. Lawrence  | 441,116      | 470,207      | 6.59    |
| Delaware       | 171,575             | 180,568      | 5.24    | Saratoga      | 853,827      | 920,150      | 7.77    |
| Dutchess       | 1,284,221           | 1,444,736    | 12.50   | Schenectady   | 733,700      | 731,529      | -0.30   |
| Erie           | 4,852,439           | 4,867,229    | 0.30    | Schoharie     | 97,183       | 105,006      | 8.05    |
| Essex          | 180,045             | 189,325      | 5.15    | Schuyler      | 51,050       | 54,800       | 7.35    |
| Franklin       | 147,355             | 155,202      | 5.33    | Seneca        | 150,804      | 154,491      | 2.44    |
| Fulton         | 191,289             | 196,998      | 2.98    | Steuben       | 379,966      | 387,919      | 2.09    |
| Genesee        | 249,028             | 260,904      | 4.77    | Suffolk       | 8,107,751    | 8,449,965    | 4.22    |
| Greene         | 180,868             | 189,530      | 4.79    | Sullivan      | 264,262      | 270,037      | 2.19    |
| Hamilton       | 24,348              | 26,168       | 7.47    | Tioga         | 141,520      | 153,862      | 8.72    |
| Herkimer       | 178,162             | 186,099      | 4.45    | Tompkins      | 417,884      | 418,420      | 0.13    |
| Jefferson      | 499,825             | 511,619      | 2.36    | Ulster        | 767,850      | 802,185      | 4.47    |
| Lewis          | 71,675              | 76,328       | 6.49    | Warren        | 448,016      | 471,261      | 5.19    |
| Livingston     | 223,240             | 218,714      | -2.03   | Washington    | 155,010      | 164,173      | 5.91    |
| Madison        | 220,025             | 239,163      | 8.70    | Wayne         | 320,946      | 333,876      | 4.03    |
| Monroe         | 3,932,186           | 4,020,686    | 2.25    | Westchester   | 6,046,031    | 6,272,698    | 3.75    |
| Montgomery     | 185,014             | 192,736      | 4.17    | Wyoming       | 120,333      | 125,925      | 4.65    |
| Nassau         | 8,202,968           | 8,276,628    | 0.90    | Yates         | 67,479       | 74,928       | 11.04   |
| Niagara        | 1,021,264           | 989,718      | -3.09   | New York City | \$36,156,522 | \$36,785,635 | 1.74    |