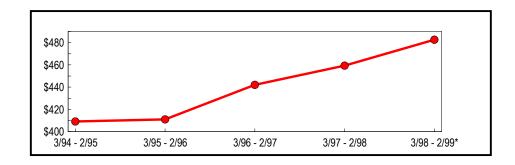

#### **New York City**

The five New York City counties of the Bronx, Kings, New York (Manhattan), Queens, and Richmond represent more than 38 percent of all reportable statewide taxable sales and purchases for the latest annual period. New York City taxable sales continue to grow faster than the State as a whole. Year-over-year, New York City's taxable sales and purchases rose 4.19 percent, exceeding the 3.86 percent combined growth rate for all other State counties. Similar to the State's economy, New York City sales have continually expanded since the early 1990's, growing from \$58.5 billion in 1994-1995 to \$72.5 billion in 1998-1999 (Table 4 and Figure 4).

Table 4: New York City Annual Totals (In Thousands)

|              |               | Change from Prev | vious Period |
|--------------|---------------|------------------|--------------|
|              | Taxable Sales |                  |              |
| Period       | & Purchases   | Amount           | Percent      |
| 3/94 - 2/95  | \$58,523,293  | \$3,060,678      | 5.52         |
| 3/95 - 2/96  | 61,107,397    | 2,584,104        | 4.42         |
| 3/96 - 2/97  | 65,565,929    | 4,458,532        | 7.30         |
| 3/97 - 2/98  | 69,586,908    | 4,020,979        | 6.13         |
| 3/98 - 2/99* | 72,499,433    | 2,912,525        | 4.19         |

<sup>\*</sup> Preliminary

Figure 4: Five-Year Trend (New York City) (In Billions)

<sup>\*</sup> Preliminary

Table 5 summarizes New York City's taxable sales and purchases for the most recent six-month selling period ending February 1999. For that period, sales tax vendors reported \$36.8 billion in New York City taxable sales and purchases, an increase of 1.7 percent over the same period one year earlier.