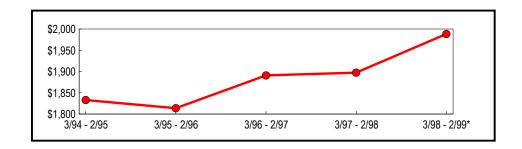

#### **Annual Totals**

(In Thousands)

|              | Taxable Sales | Change from Previous Period |         |
|--------------|---------------|-----------------------------|---------|
| Period       | & Purchases   | Amount                      | Percent |
| 3/94 - 2/95  | \$1,832,803   | (\$381)                     | (0.02)  |
| 3/95 - 2/96  | 1,813,600     | (19,203)                    | (1.05)  |
| 3/96 - 2/97  | 1,890,992     | 77,392                      | 4.27    |
| 3/97 - 2/98  | 1,897,391     | 6,399                       | 0.34    |
| 3/98 - 2/99* | 1,988,656     | 91,265                      | 4.81    |

Five-Year Trend (In Millions)

|                                          | Selling Period |                |               |
|------------------------------------------|----------------|----------------|---------------|
| Industry                                 | 9/97 - 2/98    | 3/98 - 8/98 ** | 9/98 - 2/99 * |
| Construction                             | \$14,055       | \$15,342       | \$16,207      |
| Manufacturing                            | 30,268         | 63,399         | 59,415        |
| Communications                           | 37,261         | 36,859         | 40,782        |
| Electric, Gas & Sanitary Services        | 38,348         | 36,618         | 36,500        |
| Wholesale Trade                          | 63,044         | 68,073         | 61,603        |
| Retail Trade Total                       | 628,138        | 636,471        | 651,921       |
| Building Materials                       | 35,212         | 49,076         | 41,699        |
| General Merchandise                      | 165,307        | 139,244        | 168,822       |
| Food                                     | 60,042         | 61,654         | 63,672        |
| Auto Dealers, Gas Stations               | 134,909        | 168,659        | 139,984       |
| Apparel                                  | 23,537         | 21,387         | 23,633        |
| Furniture                                | 41,540         | 38,154         | 44,756        |
| Eating and Drinking                      | 72,553         | 75,954         | 74,857        |
| Miscellaneous Retail                     | 95,038         | 82,343         | 94,498        |
| Services Total                           | 102,490        | 110,526        | 107,787       |
| Hotels                                   | 14,517         | 16,333         | 13,556        |
| Personal Services                        | 2,805          | 2,407          | 3,362         |
| Business Services                        | 29,259         | 32,617         | 35,007        |
| Auto Repair, Parking                     | 29,437         | 33,844         | 29,587        |
| Other Services                           | 26,472         | 25,325         | 26,275        |
| Ag., Mining, Transportation, FIRE, Govt. | 12,058         | 13,118         | 12,454        |
| Unclassified by Industry                 | 11,553         | 11,744         | 9,837         |
| Grand Total                              | \$937,215      | \$992,150      | \$996,506     |