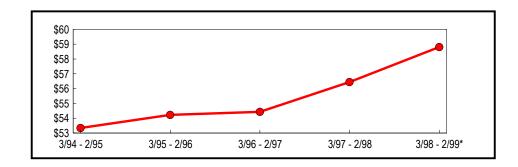

# Annual Sales and Purchases

Table 1 summarizes annual sales and purchases subject to use tax for all New York counties during the past five years. During this period, annual sales grew each year when compared with sales reported for the previous year. Preliminary data for March 1998 through February 1999 indicates that reported sales grew to \$189.2 billion, a 4 percent improvement from the previous year.

<sup>\*</sup> Preliminary

Figure 1 depicts the continuing upward trend of annual sales that has been underway since the March 1994 through February 1995 selling period. As a result, total taxable sales and purchases now stand 18.7 percent higher than the value posted five years ago.

Figure 1: Statewide Five-Year Trend (In Billions)

<sup>\*</sup> Preliminary