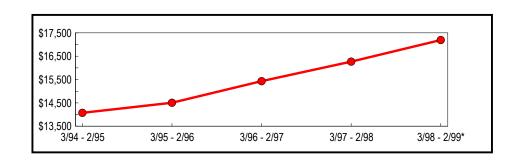

#### **Annual Totals**

(In Thousands)

|              | Taxable Sales | Change from | Previous Period |
|--------------|---------------|-------------|-----------------|
| Period       | & Purchases   | Amount      | Percent         |
| 3/94 - 2/95  | \$3,953,520   | \$215,131   | 5.75            |
| 3/95 - 2/96  | 4,030,436     | 76,916      | 1.95            |
| 3/96 - 2/97  | 4,165,840     | 135,404     | 3.36            |
| 3/97 - 2/98  | 4,211,597     | 45,757      | 1.10            |
| 3/98 - 2/99* | 4,204,370     | (7,227)     | (0.17)          |

Five-Year Trend (In Millions)

|                                          |             | Selling Period |               |
|------------------------------------------|-------------|----------------|---------------|
| Industry                                 | 9/97 - 2/98 | 3/98 - 8/98 ** | 9/98 - 2/99 * |
| Construction                             | \$31,523    | \$33,197       | \$34,554      |
| Manufacturing                            | 103,485     | 116,220        | 116,521       |
| Communications                           | 73,446      | 77,008         | 82,638        |
| Electric, Gas & Sanitary Services        | 169,795     | 111,606        | 113,784       |
| Wholesale Trade                          | 152,256     | 151,304        | 154,117       |
| Retail Trade Total                       | 1,219,875   | 1,174,122      | 1,240,108     |
| Building Materials                       | 59,427      | 69,513         | 63,020        |
| General Merchandise                      | 248,848     | 207,379        | 246,950       |
| Food                                     | 95,557      | 95,011         | 103,308       |
| Auto Dealers, Gas Stations               | 230,283     | 272,655        | 234,961       |
| Apparel                                  | 104,648     | 101,896        | 111,201       |
| Furniture                                | 108,860     | 94,455         | 105,894       |
| Eating and Drinking                      | 141,685     | 149,266        | 148,733       |
| Miscellaneous Retail                     | 230,567     | 183,947        | 226,041       |
| Services Total                           | 298,104     | 316,774        | 332,919       |
| Hotels                                   | 37,967      | 44,407         | 48,661        |
| Personal Services                        | 9,386       | 8,535          | 10,106        |
| Business Services                        | 106,881     | 105,604        | 115,205       |
| Auto Repair, Parking                     | 74,009      | 83,066         | 79,827        |
| Other Services                           | 69,861      | 75,162         | 79,120        |
| Ag., Mining, Transportation, FIRE, Govt. | 54,742      | 46,994         | 37,295        |
| Unclassified by Industry                 | 33,161      | 35,990         | 29,219        |
| Grand Total                              | \$2,136,387 | \$2,063,215    | \$2,141,155   |