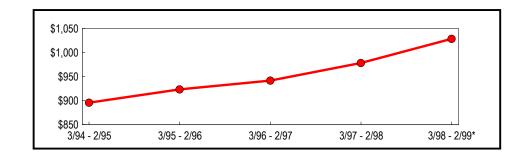

# Annual Sales and Purchases

Table 1 summarizes annual sales and purchases subject to use tax for all New York counties during the past five years. During this period, annual sales grew each year when compared with sales reported for the previous year. Preliminary data for March 1998 through February 1999 indicates that reported sales grew to \$189.2 billion, a 4 percent improvement from the previous year.

Table 1: Statewide Annual Totals (In Thousands)

|                              | Change from Previous Period                                               |                                                                                                                                        |
|------------------------------|---------------------------------------------------------------------------|----------------------------------------------------------------------------------------------------------------------------------------|
| Taxable Sales<br>& Purchases | Amount                                                                    | Percent                                                                                                                                |
| \$159,481,038                | \$7,329,291                                                               | 4.82                                                                                                                                   |
| 165,263,235                  | 5,782,197                                                                 | 3.63                                                                                                                                   |
| 174,305,443                  | 9,042,208                                                                 | 5.47                                                                                                                                   |
| 181,974,425                  | 7,668,982                                                                 | 4.40                                                                                                                                   |
| 189,228,942                  | 7,254,517                                                                 | 3.99                                                                                                                                   |
|                              | & Purchases<br>\$159,481,038<br>165,263,235<br>174,305,443<br>181,974,425 | Taxable Sales   & Purchases Amount   \$159,481,038 \$7,329,291   165,263,235 5,782,197   174,305,443 9,042,208   181,974,425 7,668,982 |

<sup>\*</sup> Preliminary

Figure 1 depicts the continuing upward trend of annual sales that has been underway since the March 1994 through February 1995 selling period. As a result, total taxable sales and purchases now stand 18.7 percent higher than the value posted five years ago.

Figure 1: Statewide Five-Year Trend (In Billions)

<sup>\*</sup> Preliminary