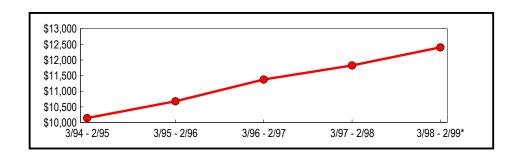

#### **New York City**

The five New York City counties of the Bronx, Kings, New York (Manhattan), Queens, and Richmond represent more than 38 percent of all reportable statewide taxable sales and purchases for the latest annual period. New York City taxable sales continue to grow faster than the State as a whole. Year-over-year, New York City's taxable sales and purchases rose 4.19 percent, exceeding the 3.86 percent combined growth rate for all other State counties. Similar to the State's economy, New York City sales have continually expanded since the early 1990's, growing from \$58.5 billion in 1994-1995 to \$72.5 billion in 1998-1999 (Table 4 and Figure 4).

Table 4: New York City Annual Totals (In Thousands)

|              |               | Change from Prev | vious Period |
|--------------|---------------|------------------|--------------|
|              | Taxable Sales |                  |              |
| Period       | & Purchases   | Amount           | Percent      |
| 3/94 - 2/95  | \$58,523,293  | \$3,060,678      | 5.52         |
| 3/95 - 2/96  | 61,107,397    | 2,584,104        | 4.42         |
| 3/96 - 2/97  | 65,565,929    | 4,458,532        | 7.30         |
| 3/97 - 2/98  | 69,586,908    | 4,020,979        | 6.13         |
| 3/98 - 2/99* | 72,499,433    | 2,912,525        | 4.19         |

<sup>\*</sup> Preliminary

Figure 4: Five-Year Trend (New York City) (In Billions)

<sup>\*</sup> Preliminary

Table 5 summarizes New York City's taxable sales and purchases for the most recent six-month selling period ending February 1999. For that period, sales tax vendors reported \$36.8 billion in New York City taxable sales and purchases, an increase of 1.7 percent over the same period one year earlier.