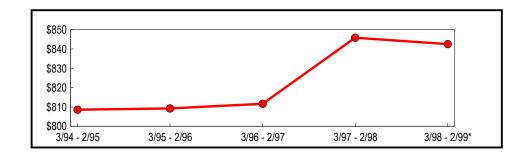

#### Counties Outside New York City

Taxable sales and purchases in counties outside New York City reached \$116.7 billion for the year ending February 1999 (Table 6). This value represents a 3.86 percent increase from the previous year and a 15.6 percent increase from sales reported five years ago. As depicted in Figure 5, the five-year trend in taxable sales and purchases reported outside of New York City is similar in direction to the New York City totals, but annual percentage growth is comparatively lower for each of the five years.

Table 6: All Counties Outside of New York City — Annual Totals

(In Thousands)

|              |               | Change from Pre- | vious Period |
|--------------|---------------|------------------|--------------|
|              | Taxable Sales |                  |              |
| Period       | & Purchases   | Amount           | Percent      |
| 3/94 - 2/95  | \$100,957,745 | \$4,268,613      | 4.41         |
| 3/95 - 2/96  | 104,155,838   | 3,198,093        | 3.17         |
| 3/96 - 2/97  | 108,739,514   | 4,583,676        | 4.40         |
| 3/97 - 2/98  | 112,387,517   | 3,648,003        | 3.35         |
| 3/98 - 2/99* | 116,729,509   | 4,341,992        | 3.86         |

<sup>\*</sup> Preliminary

Figure 5: Five-Year Trend (Counties Outside of New York City) (In Millions)

<sup>\*</sup> Preliminary

Analysis of the semiannual data by industry presented in Table 7 reveals that construction; agriculture, mining, transportation, FIRE and government; and manufacturing reported the largest gains from the same period in the previous year. Construction grew by 11.4 percent; agriculture, mining, transportation, FIRE and government increased by 8.9 percent; and manufacturing advanced by 8.7 percent. The growth rate for retail trade was 3.5 percent, with sales from building materials and food up more than 8 percent. The services sector reported a 5.6 percent gain in taxable sales and purchases. Within that sector,