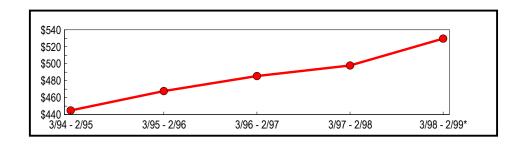

<sup>\*</sup> Preliminary

Figure 1 depicts the continuing upward trend of annual sales that has been underway since the March 1994 through February 1995 selling period. As a result, total taxable sales and purchases now stand 18.7 percent higher than the value posted five years ago.

Figure 1: Statewide Five-Year Trend (In Billions)

<sup>\*</sup> Preliminary