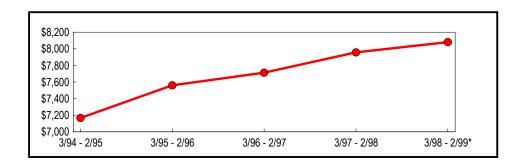

#### Counties Outside New York City

Taxable sales and purchases in counties outside New York City reached \$116.7 billion for the year ending February 1999 (Table 6). This value represents a 3.86 percent increase from the previous year and a 15.6 percent increase from sales reported five years ago. As depicted in Figure 5, the five-year trend in taxable sales and purchases reported outside of New York City is similar in direction to the New York City totals, but annual percentage growth is comparatively lower for each of the five years.

Table 6: All Counties Outside of New York City — Annual Totals

(In Thousands)

|              |               | Change from Pre- | vious Period |
|--------------|---------------|------------------|--------------|
|              | Taxable Sales |                  |              |
| Period       | & Purchases   | Amount           | Percent      |
| 3/94 - 2/95  | \$100,957,745 | \$4,268,613      | 4.41         |
| 3/95 - 2/96  | 104,155,838   | 3,198,093        | 3.17         |
| 3/96 - 2/97  | 108,739,514   | 4,583,676        | 4.40         |
| 3/97 - 2/98  | 112,387,517   | 3,648,003        | 3.35         |
| 3/98 - 2/99* | 116,729,509   | 4,341,992        | 3.86         |

<sup>\*</sup> Preliminary

Figure 5: Five-Year Trend (Counties Outside of New York City) (In Millions)

<sup>\*</sup> Preliminary

Analysis of the semiannual data by industry presented in Table 7 reveals that construction; agriculture, mining, transportation, FIRE and government; and manufacturing reported the largest gains from the same period in the previous year. Construction grew by 11.4 percent; agriculture, mining, transportation, FIRE and government increased by 8.9 percent; and manufacturing advanced by 8.7 percent. The growth rate for retail trade was 3.5 percent, with sales from building materials and food up more than 8 percent. The services sector reported a 5.6 percent gain in taxable sales and purchases. Within that sector,