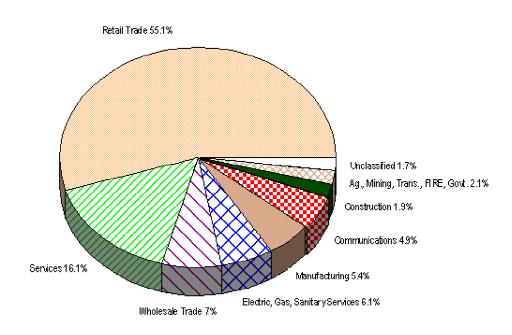

<sup>\*\*</sup> Revised

Figure 2 shows the statewide share of taxable sales and purchases contributed by major industry for the latest selling period. This distribution has remained fairly constant since the State enacted the sales tax in 1965. Retail trade and services combined continue to contribute over two-thirds of the State total.

Figure 2: Statewide Industry Shares

For both the State and New York City, retail sales provide the largest share of all taxable sales and purchases. However, while retail sales represent 55.1 percent of all taxable sales statewide, they represent

only 46.6 percent within the City. This disparity reflects the greater importance of taxable services to New York City's sales tax base.

The construction industry posted the largest percentage increase, rising 10.5 percent from the previous year. Within services, business (10.6 percent) and hotels (8.3 percent) once again reported the largest gains. Of the major industries, only electric, gas and sanitary services posted a year-over-year decline.