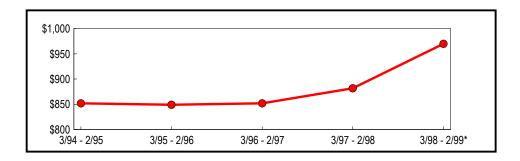

<sup>\*</sup> Preliminary

Figure 1 depicts the continuing upward trend of annual sales that has been underway since the March 1994 through February 1995 selling period. As a result, total taxable sales and purchases now stand 18.7 percent higher than the value posted five years ago.

Figure 1: Statewide Five-Year Trend (In Billions)

<sup>\*</sup> Preliminary

#### **Annual Totals**

(In Thousands)

|              | Taxable Sales | Change from | Previous Period |
|--------------|---------------|-------------|-----------------|
| Period       | & Purchases   | Amount      | Percent         |
| 3/94 - 2/95  | \$3,953,520   | \$215,131   | 5.75            |
| 3/95 - 2/96  | 4,030,436     | 76,916      | 1.95            |
| 3/96 - 2/97  | 4,165,840     | 135,404     | 3.36            |
| 3/97 - 2/98  | 4,211,597     | 45,757      | 1.10            |
| 3/98 - 2/99* | 4,204,370     | (7,227)     | (0.17)          |