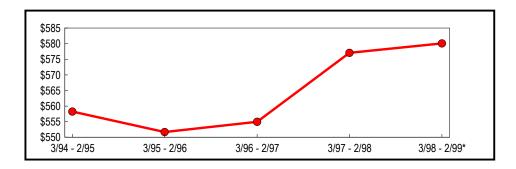

#### **New York City**

The five New York City counties of the Bronx, Kings, New York (Manhattan), Queens, and Richmond represent more than 38 percent of all reportable statewide taxable sales and purchases for the latest annual period. New York City taxable sales continue to grow faster than the State as a whole. Year-over-year, New York City's taxable sales and purchases rose 4.19 percent, exceeding the 3.86 percent combined growth rate for all other State counties. Similar to the State's economy, New York City sales have continually expanded since the early 1990's, growing from \$58.5 billion in 1994-1995 to \$72.5 billion in 1998-1999 (Table 4 and Figure 4).

Table 4: New York City Annual Totals (In Thousands)

|              |               | Change from Prev | vious Period |
|--------------|---------------|------------------|--------------|
|              | Taxable Sales |                  |              |
| Period       | & Purchases   | Amount           | Percent      |
| 3/94 - 2/95  | \$58,523,293  | \$3,060,678      | 5.52         |
| 3/95 - 2/96  | 61,107,397    | 2,584,104        | 4.42         |
| 3/96 - 2/97  | 65,565,929    | 4,458,532        | 7.30         |
| 3/97 - 2/98  | 69,586,908    | 4,020,979        | 6.13         |
| 3/98 - 2/99* | 72,499,433    | 2,912,525        | 4.19         |

<sup>\*</sup> Preliminary

Figure 4: Five-Year Trend (New York City) (In Billions)

<sup>\*</sup> Preliminary

Table 5 summarizes New York City's taxable sales and purchases for the most recent six-month selling period ending February 1999. For that period, sales tax vendors reported \$36.8 billion in New York City taxable sales and purchases, an increase of 1.7 percent over the same period one year earlier.