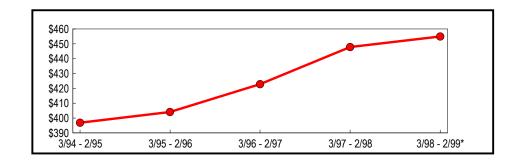

<sup>\*</sup> Preliminary

Figure 1 depicts the continuing upward trend of annual sales that has been underway since the March 1994 through February 1995 selling period. As a result, total taxable sales and purchases now stand 18.7 percent higher than the value posted five years ago.

Figure 1: Statewide Five-Year Trend (In Billions)

<sup>\*</sup> Preliminary