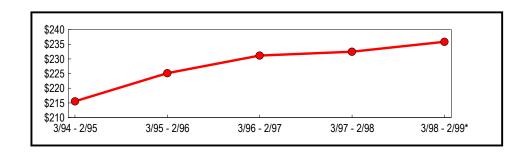

#### Counties Outside New York City

Taxable sales and purchases in counties outside New York City reached \$116.7 billion for the year ending February 1999 (Table 6). This value represents a 3.86 percent increase from the previous year and a 15.6 percent increase from sales reported five years ago. As depicted in Figure 5, the five-year trend in taxable sales and purchases reported outside of New York City is similar in direction to the New York City totals, but annual percentage growth is comparatively lower for each of the five years.

Table 6: All Counties Outside of New York City — Annual Totals

(In Thousands)

|              |               | Change from Pre- | vious Period |
|--------------|---------------|------------------|--------------|
|              | Taxable Sales |                  |              |
| Period       | & Purchases   | Amount           | Percent      |
| 3/94 - 2/95  | \$100,957,745 | \$4,268,613      | 4.41         |
| 3/95 - 2/96  | 104,155,838   | 3,198,093        | 3.17         |
| 3/96 - 2/97  | 108,739,514   | 4,583,676        | 4.40         |
| 3/97 - 2/98  | 112,387,517   | 3,648,003        | 3.35         |
| 3/98 - 2/99* | 116,729,509   | 4,341,992        | 3.86         |

<sup>\*</sup> Preliminary

Figure 5: Five-Year Trend (Counties Outside of New York City) (In Millions)

<sup>\*</sup> Preliminary

Analysis of the semiannual data by industry presented in Table 7 reveals that construction; agriculture, mining, transportation, FIRE and government; and manufacturing reported the largest gains from the same period in the previous year. Construction grew by 11.4 percent; agriculture, mining, transportation, FIRE and government increased by 8.9 percent; and manufacturing advanced by 8.7 percent. The growth rate for retail trade was 3.5 percent, with sales from building materials and food up more than 8 percent. The services sector reported a 5.6 percent gain in taxable sales and purchases. Within that sector,