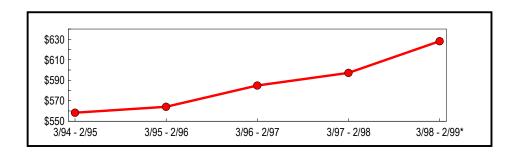

#### Counties Outside New York City

Taxable sales and purchases in counties outside New York City reached \$116.7 billion for the year ending February 1999 (Table 6). This value represents a 3.86 percent increase from the previous year and a 15.6 percent increase from sales reported five years ago. As depicted in Figure 5, the five-year trend in taxable sales and purchases reported outside of New York City is similar in direction to the New York City totals, but annual percentage growth is comparatively lower for each of the five years.

Table 6: All Counties Outside of New York City — Annual Totals

(In Thousands)

|              |               | Change from Pre- | vious Period |
|--------------|---------------|------------------|--------------|
|              | Taxable Sales |                  |              |
| Period       | & Purchases   | Amount           | Percent      |
| 3/94 - 2/95  | \$100,957,745 | \$4,268,613      | 4.41         |
| 3/95 - 2/96  | 104,155,838   | 3,198,093        | 3.17         |
| 3/96 - 2/97  | 108,739,514   | 4,583,676        | 4.40         |
| 3/97 - 2/98  | 112,387,517   | 3,648,003        | 3.35         |
| 3/98 - 2/99* | 116,729,509   | 4,341,992        | 3.86         |

<sup>\*</sup> Preliminary

Figure 5: Five-Year Trend (Counties Outside of New York City) (In Millions)

<sup>\*</sup> Preliminary

Analysis of the semiannual data by industry presented in Table 7 reveals that construction; agriculture, mining, transportation, FIRE and government; and manufacturing reported the largest gains from the same period in the previous year. Construction grew by 11.4 percent; agriculture, mining, transportation, FIRE and government increased by 8.9 percent; and manufacturing advanced by 8.7 percent. The growth rate for retail trade was 3.5 percent, with sales from building materials and food up more than 8 percent. The services sector reported a 5.6 percent gain in taxable sales and purchases. Within that sector,