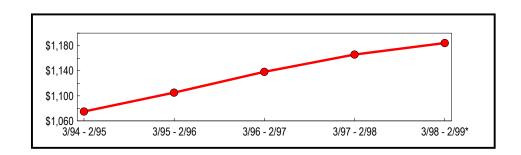

#### **New York City**

The five New York City counties of the Bronx, Kings, New York (Manhattan), Queens, and Richmond represent more than 38 percent of all reportable statewide taxable sales and purchases for the latest annual period. New York City taxable sales continue to grow faster than the State as a whole. Year-over-year, New York City's taxable sales and purchases rose 4.19 percent, exceeding the 3.86 percent combined growth rate for all other State counties. Similar to the State's economy, New York City sales have continually expanded since the early 1990's, growing from \$58.5 billion in 1994-1995 to \$72.5 billion in 1998-1999 (Table 4 and Figure 4).

Table 4: New York City Annual Totals (In Thousands)

|              |               | Change from Prev | vious Period |
|--------------|---------------|------------------|--------------|
|              | Taxable Sales |                  |              |
| Period       | & Purchases   | Amount           | Percent      |
| 3/94 - 2/95  | \$58,523,293  | \$3,060,678      | 5.52         |
| 3/95 - 2/96  | 61,107,397    | 2,584,104        | 4.42         |
| 3/96 - 2/97  | 65,565,929    | 4,458,532        | 7.30         |
| 3/97 - 2/98  | 69,586,908    | 4,020,979        | 6.13         |
| 3/98 - 2/99* | 72,499,433    | 2,912,525        | 4.19         |

<sup>\*</sup> Preliminary

Figure 4: Five-Year Trend (New York City) (In Billions)

<sup>\*</sup> Preliminary

Table 5 summarizes New York City's taxable sales and purchases for the most recent six-month selling period ending February 1999. For that period, sales tax vendors reported \$36.8 billion in New York City taxable sales and purchases, an increase of 1.7 percent over the same period one year earlier.