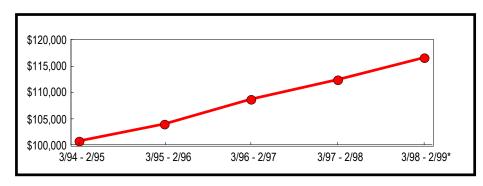

# Annual Sales and Purchases

Table 1 summarizes annual sales and purchases subject to use tax for all New York counties during the past five years. During this period, annual sales grew each year when compared with sales reported for the previous year. Preliminary data for March 1998 through February 1999 indicates that reported sales grew to \$189.2 billion, a 4 percent improvement from the previous year.

Table 1: Statewide Annual Totals (In Thousands)

|                              | Change from Previous Period                                               |                                                                                                                                        |
|------------------------------|---------------------------------------------------------------------------|----------------------------------------------------------------------------------------------------------------------------------------|
| Taxable Sales<br>& Purchases | Amount                                                                    | Percent                                                                                                                                |
| \$159,481,038                | \$7,329,291                                                               | 4.82                                                                                                                                   |
| 165,263,235                  | 5,782,197                                                                 | 3.63                                                                                                                                   |
| 174,305,443                  | 9,042,208                                                                 | 5.47                                                                                                                                   |
| 181,974,425                  | 7,668,982                                                                 | 4.40                                                                                                                                   |
| 189,228,942                  | 7,254,517                                                                 | 3.99                                                                                                                                   |
|                              | & Purchases<br>\$159,481,038<br>165,263,235<br>174,305,443<br>181,974,425 | Taxable Sales   & Purchases Amount   \$159,481,038 \$7,329,291   165,263,235 5,782,197   174,305,443 9,042,208   181,974,425 7,668,982 |

<sup>\*</sup> Preliminary

Figure 1 depicts the continuing upward trend of annual sales that has been underway since the March 1994 through February 1995 selling period. As a result, total taxable sales and purchases now stand 18.7 percent higher than the value posted five years ago.

Figure 1: Statewide Five-Year Trend (In Billions)

<sup>\*</sup> Preliminary