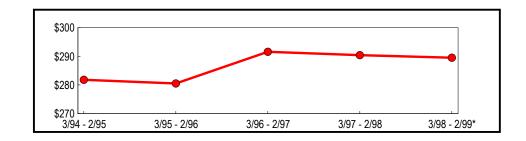

## **Annual Totals** (In Thousands)

|              | Taxable Sales | Change from Previous Period |         |
|--------------|---------------|-----------------------------|---------|
| Period       | & Purchases   | Amount                      | Percent |
| 3/94 - 2/95  | \$281,795     | \$17,015                    | 6.43    |
| 3/95 - 2/96  | 280,520       | (1,275)                     | (0.45)  |
| 3/96 - 2/97  | 291,594       | 11,074                      | 3.95    |
| 3/97 - 2/98  | 290,401       | (1,193)                     | (0.41)  |
| 3/98 - 2/99* | 289,552       | (849)                       | (0.29)  |

## Five-Year Trend (In Millions)

|                                          |             | Selling Period |               |
|------------------------------------------|-------------|----------------|---------------|
| Industry                                 | 9/97 - 2/98 | 3/98 - 8/98 ** | 9/98 - 2/99 * |
| Construction                             | \$2,741     | \$3,109        | \$3,264       |
| Manufacturing                            | 7,630       | 7,090          | 5,485         |
| Communications                           | 4,755       | 6,953          | 5,513         |
| Electric, Gas & Sanitary Services        | 17,903      | 13,633         | 16,942        |
| Wholesale Trade                          | 12,686      | 13,927         | 13,388        |
| Retail Trade Total                       | 77,668      | 82,414         | 80,629        |
| Building Materials                       | 5,661       | 7,210          | 5,788         |
| General Merchandise                      | 11,452      | 10,029         | 11,975        |
| Food                                     | 9,578       | 10,295         | 11,142        |
| Auto Dealers, Gas Stations               | 25,633      | 31,404         | 27,237        |
| Apparel                                  | 1,333       | 1,026          | 973           |
| Furniture                                | 3,183       | 3,212          | 3,561         |
| Eating and Drinking                      | 8,708       | 9,866          | 9,081         |
| Miscellaneous Retail                     | 12,120      | 9,372          | 10,872        |
| Services Total                           | 12,961      | 13,229         | 13,717        |
| Hotels                                   | 1,540       | 1,121          | 1,155         |
| Personal Services                        | 286         | 359            | 329           |
| Business Services                        | 4,155       | 4,193          | 4,142         |
| Auto Repair, Parking                     | 3,617       | 3,815          | 4,351         |
| Other Services                           | 3,363       | 3,741          | 3,740         |
| Ag., Mining, Transportation, FIRE, Govt. | 1,973       | 2,565          | 2,179         |
| Unclassified by Industry                 | 2,862       | 2,672          | 2,843         |
| Grand Total                              | \$141,179   | \$145,592      | \$143,960     |