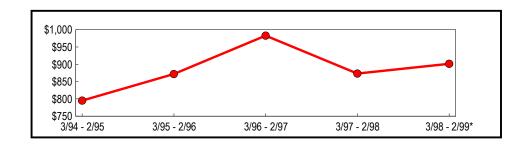

#### **Annual Totals**

(In Thousands)

|              | Taxable Sales | Change from | Previous Period |
|--------------|---------------|-------------|-----------------|
| Period       | & Purchases   | Amount      | Percent         |
| 3/94 - 2/95  | \$3,953,520   | \$215,131   | 5.75            |
| 3/95 - 2/96  | 4,030,436     | 76,916      | 1.95            |
| 3/96 - 2/97  | 4,165,840     | 135,404     | 3.36            |
| 3/97 - 2/98  | 4,211,597     | 45,757      | 1.10            |
| 3/98 - 2/99* | 4,204,370     | (7,227)     | (0.17)          |

Five-Year Trend (In Millions)

|                                          |             | Selling Period |               |
|------------------------------------------|-------------|----------------|---------------|
| Industry                                 | 9/97 - 2/98 | 3/98 - 8/98 ** | 9/98 - 2/99 * |
| Construction                             | \$31,523    | \$33,197       | \$34,554      |
| Manufacturing                            | 103,485     | 116,220        | 116,521       |
| Communications                           | 73,446      | 77,008         | 82,638        |
| Electric, Gas & Sanitary Services        | 169,795     | 111,606        | 113,784       |
| Wholesale Trade                          | 152,256     | 151,304        | 154,117       |
| Retail Trade Total                       | 1,219,875   | 1,174,122      | 1,240,108     |
| Building Materials                       | 59,427      | 69,513         | 63,020        |
| General Merchandise                      | 248,848     | 207,379        | 246,950       |
| Food                                     | 95,557      | 95,011         | 103,308       |
| Auto Dealers, Gas Stations               | 230,283     | 272,655        | 234,961       |
| Apparel                                  | 104,648     | 101,896        | 111,201       |
| Furniture                                | 108,860     | 94,455         | 105,894       |
| Eating and Drinking                      | 141,685     | 149,266        | 148,733       |
| Miscellaneous Retail                     | 230,567     | 183,947        | 226,041       |
| Services Total                           | 298,104     | 316,774        | 332,919       |
| Hotels                                   | 37,967      | 44,407         | 48,661        |
| Personal Services                        | 9,386       | 8,535          | 10,106        |
| Business Services                        | 106,881     | 105,604        | 115,205       |
| Auto Repair, Parking                     | 74,009      | 83,066         | 79,827        |
| Other Services                           | 69,861      | 75,162         | 79,120        |
| Ag., Mining, Transportation, FIRE, Govt. | 54,742      | 46,994         | 37,295        |
| Unclassified by Industry                 | 33,161      | 35,990         | 29,219        |
| Grand Total                              | \$2,136,387 | \$2,063,215    | \$2,141,155   |