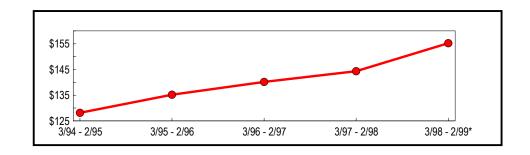

#### Counties Outside New York City

Taxable sales and purchases in counties outside New York City reached \$116.7 billion for the year ending February 1999 (Table 6). This value represents a 3.86 percent increase from the previous year and a 15.6 percent increase from sales reported five years ago. As depicted in Figure 5, the five-year trend in taxable sales and purchases reported outside of New York City is similar in direction to the New York City totals, but annual percentage growth is comparatively lower for each of the five years.

Table 6: All Counties Outside of New York City — Annual Totals

(In Thousands)

|              |               | Change from Pre- | vious Period |
|--------------|---------------|------------------|--------------|
|              | Taxable Sales |                  |              |
| Period       | & Purchases   | Amount           | Percent      |
| 3/94 - 2/95  | \$100,957,745 | \$4,268,613      | 4.41         |
| 3/95 - 2/96  | 104,155,838   | 3,198,093        | 3.17         |
| 3/96 - 2/97  | 108,739,514   | 4,583,676        | 4.40         |
| 3/97 - 2/98  | 112,387,517   | 3,648,003        | 3.35         |
| 3/98 - 2/99* | 116,729,509   | 4,341,992        | 3.86         |

<sup>\*</sup> Preliminary

Figure 5: Five-Year Trend (Counties Outside of New York City) (In Millions)

<sup>\*</sup> Preliminary

Analysis of the semiannual data by industry presented in Table 7 reveals that construction; agriculture, mining, transportation, FIRE and government; and manufacturing reported the largest gains from the same period in the previous year. Construction grew by 11.4 percent; agriculture, mining, transportation, FIRE and government increased by 8.9 percent; and manufacturing advanced by 8.7 percent. The growth rate for retail trade was 3.5 percent, with sales from building materials and food up more than 8 percent. The services sector reported a 5.6 percent gain in taxable sales and purchases. Within that sector,