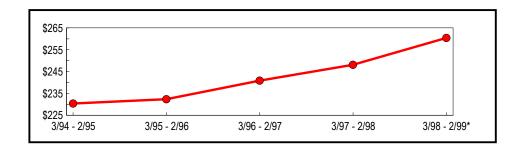

<sup>\*</sup> Preliminary

Figure 1 depicts the continuing upward trend of annual sales that has been underway since the March 1994 through February 1995 selling period. As a result, total taxable sales and purchases now stand 18.7 percent higher than the value posted five years ago.

Figure 1: Statewide Five-Year Trend (In Billions)

<sup>\*</sup> Preliminary

#### **New York City**

The five New York City counties of the Bronx, Kings, New York (Manhattan), Queens, and Richmond represent more than 38 percent of all reportable statewide taxable sales and purchases for the latest annual period. New York City taxable sales continue to grow faster than the State as a whole. Year-over-year, New York City's taxable sales and purchases rose 4.19 percent, exceeding the 3.86 percent combined growth rate for all other State counties. Similar to the State's economy, New York City sales have continually expanded since the early 1990's, growing from \$58.5 billion in 1994-1995 to \$72.5 billion in 1998-1999 (Table 4 and Figure 4).

Table 4: New York City Annual Totals (In Thousands)

|              |               | Change from Prev | vious Period |
|--------------|---------------|------------------|--------------|
|              | Taxable Sales |                  |              |
| Period       | & Purchases   | Amount           | Percent      |
| 3/94 - 2/95  | \$58,523,293  | \$3,060,678      | 5.52         |
| 3/95 - 2/96  | 61,107,397    | 2,584,104        | 4.42         |
| 3/96 - 2/97  | 65,565,929    | 4,458,532        | 7.30         |
| 3/97 - 2/98  | 69,586,908    | 4,020,979        | 6.13         |
| 3/98 - 2/99* | 72,499,433    | 2,912,525        | 4.19         |

<sup>\*</sup> Preliminary

Figure 4: Five-Year Trend (New York City) (In Billions)

<sup>\*</sup> Preliminary

Table 5 summarizes New York City's taxable sales and purchases for the most recent six-month selling period ending February 1999. For that period, sales tax vendors reported \$36.8 billion in New York City taxable sales and purchases, an increase of 1.7 percent over the same period one year earlier.