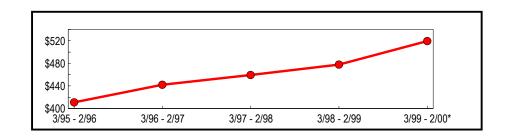

## **New York City**

The five New York City counties of the Bronx, Kings, New York (Manhattan), Queens and Richmond represent almost 40 percent of all reportable statewide taxable sales and purchases for the latest annual period. New York City taxable sales continue to grow faster than the State as a whole. Year-over-year, New York City's taxable sales and purchases rose 9.9 percent, exceeding the 8.1 percent combined growth rate for all other State counties. Similar to the State's economy, New York City sales have continually expanded since the early 1990's, growing from \$61.1 billion in 1995-1996 to \$79.4 billion in 1999-2000 (Table 4 and Figure 4).

Figure 4: Five-Year Trend (New York City) (In Billions)

<sup>\*</sup> Preliminary

Table 5 summarizes New York City's taxable sales and purchases for the most recent six-month selling period ending February 2000. For that period, sales tax vendors reported \$41.5 billion in New York City taxable sales and purchases, an increase of 13.4 percent over the same period one year earlier.