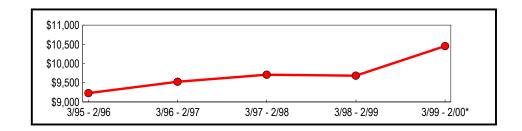

## **New York City**

The five New York City counties of the Bronx, Kings, New York (Manhattan), Queens and Richmond represent almost 40 percent of all reportable statewide taxable sales and purchases for the latest annual period. New York City taxable sales continue to grow faster than the State as a whole. Year-over-year, New York City's taxable sales and purchases rose 9.9 percent, exceeding the 8.1 percent combined growth rate for all other State counties. Similar to the State's economy, New York City sales have continually expanded since the early 1990's, growing from \$61.1 billion in 1995-1996 to \$79.4 billion in 1999-2000 (Table 4 and Figure 4).

Figure 4: Five-Year Trend (New York City) (In Billions)

<sup>\*</sup> Preliminary

Table 5 summarizes New York City's taxable sales and purchases for the most recent six-month selling period ending February 2000. For that period, sales tax vendors reported \$41.5 billion in New York City taxable sales and purchases, an increase of 13.4 percent over the same period one year earlier.