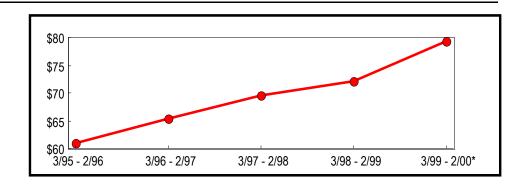

## **New York City**

The five New York City counties of the Bronx, Kings, New York (Manhattan), Queens and Richmond represent almost 40 percent of all reportable statewide taxable sales and purchases for the latest annual period. New York City taxable sales continue to grow faster than the State as a whole. Year-over-year, New York City's taxable sales and purchases rose 9.9 percent, exceeding the 8.1 percent combined growth rate for all other State counties. Similar to the State's economy, New York City sales have continually expanded since the early 1990's, growing from \$61.1 billion in 1995-1996 to \$79.4 billion in 1999-2000 (Table 4 and Figure 4).

Table 4: New York City Annual Totals (In Thousands)

|               |                              | Change from Prev | rious Period |
|---------------|------------------------------|------------------|--------------|
| Period        | Taxable Sales<br>& Purchases | Amount           | Percent      |
| 3/95 - 2/96   | \$61,107,397                 | \$2,584,104      | 4.42         |
| 3/96 - 2/97   | 65,565,929                   | 4,458,532        | 7.30         |
| 3/97 - 2/98   | 69,586,908                   | 4,020,979        | 6.13         |
| 3/98 - 2/99   | 72,217,766                   | 2,630,858        | 3.78         |
| 3/99 - 2/00*  | 79,382,476                   | 7,164,710        | 9.92         |
| * Preliminary |                              |                  |              |

Figure 4: Five-Year Trend (New York City) (In Billions)

<sup>\*</sup> Preliminary

Table 5 summarizes New York City's taxable sales and purchases for the most recent six-month selling period ending February 2000. For that period, sales tax vendors reported \$41.5 billion in New York City taxable sales and purchases, an increase of 13.4 percent over the same period one year earlier.