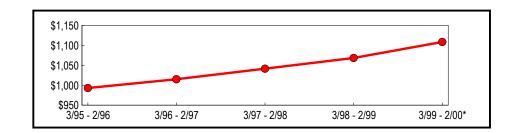

## **New York City**

The five New York City counties of the Bronx, Kings, New York (Manhattan), Queens and Richmond represent almost 40 percent of all reportable statewide taxable sales and purchases for the latest annual period. New York City taxable sales continue to grow faster than the State as a whole. Year-over-year, New York City's taxable sales and purchases rose 9.9 percent, exceeding the 8.1 percent combined growth rate for all other State counties. Similar to the State's economy, New York City sales have continually expanded since the early 1990's, growing from \$61.1 billion in 1995-1996 to \$79.4 billion in 1999-2000 (Table 4 and Figure 4).

Table 4: New York City Annual Totals (In Thousands)

|               |                              | Change from Prev | rious Period |
|---------------|------------------------------|------------------|--------------|
| Period        | Taxable Sales<br>& Purchases | Amount           | Percent      |
| 3/95 - 2/96   | \$61,107,397                 | \$2,584,104      | 4.42         |
| 3/96 - 2/97   | 65,565,929                   | 4,458,532        | 7.30         |
| 3/97 - 2/98   | 69,586,908                   | 4,020,979        | 6.13         |
| 3/98 - 2/99   | 72,217,766                   | 2,630,858        | 3.78         |
| 3/99 - 2/00*  | 79,382,476                   | 7,164,710        | 9.92         |
| * Preliminary |                              |                  |              |

Figure 4: Five-Year Trend (New York City) (In Billions)

<sup>\*</sup> Preliminary

Table 5 summarizes New York City's taxable sales and purchases for the most recent six-month selling period ending February 2000. For that period, sales tax vendors reported \$41.5 billion in New York City taxable sales and purchases, an increase of 13.4 percent over the same period one year earlier.