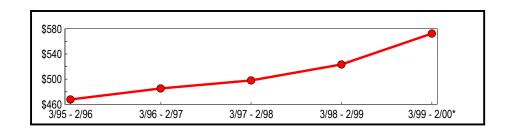

<sup>\*</sup> Preliminary

Figure 1 depicts that the March 1999 - February 2000 selling period continued the upward trend of annual sales that has been underway since the March 1995 through February 1996 selling period. As a result, total taxable sales and purchases now stand 23.9 percent higher than the value posted five years ago.

Figure 1: Statewide Five-Year Trend (In Billions)

<sup>\*</sup> Preliminary

Table 1: Statewide Annual Totals (In Thousands)

|              |                              | Change from Prev | evious Period |  |
|--------------|------------------------------|------------------|---------------|--|
| Period       | Taxable Sales<br>& Purchases | Amount           | Percent       |  |
| 3/95 - 2/96  | \$165,263,235                | \$5,782,197      | 3.63          |  |
| 3/96 - 2/97  | 174,305,443                  | 9,042,208        | 5.47          |  |
| 3/97 - 2/98  | 181,974,425                  | 7,668,982        | 4.40          |  |
| 3/98 - 2/99  | 189,101,218                  | 7,126,793        | 3.42          |  |
| 3/99 - 2/00* | 204,802,119                  | 15,700,901       | 8.30          |  |