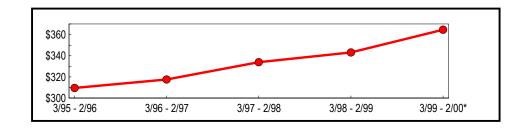

Table 1: Statewide Annual Totals (In Thousands)

|              |                              | Change from Prev | evious Period |  |
|--------------|------------------------------|------------------|---------------|--|
| Period       | Taxable Sales<br>& Purchases | Amount           | Percent       |  |
| 3/95 - 2/96  | \$165,263,235                | \$5,782,197      | 3.63          |  |
| 3/96 - 2/97  | 174,305,443                  | 9,042,208        | 5.47          |  |
| 3/97 - 2/98  | 181,974,425                  | 7,668,982        | 4.40          |  |
| 3/98 - 2/99  | 189,101,218                  | 7,126,793        | 3.42          |  |
| 3/99 - 2/00* | 204,802,119                  | 15,700,901       | 8.30          |  |

<sup>\*</sup> Preliminary

Figure 1 depicts that the March 1999 - February 2000 selling period continued the upward trend of annual sales that has been underway since the March 1995 through February 1996 selling period. As a result, total taxable sales and purchases now stand 23.9 percent higher than the value posted five years ago.

Figure 1: Statewide Five-Year Trend (In Billions)

<sup>\*</sup> Preliminary