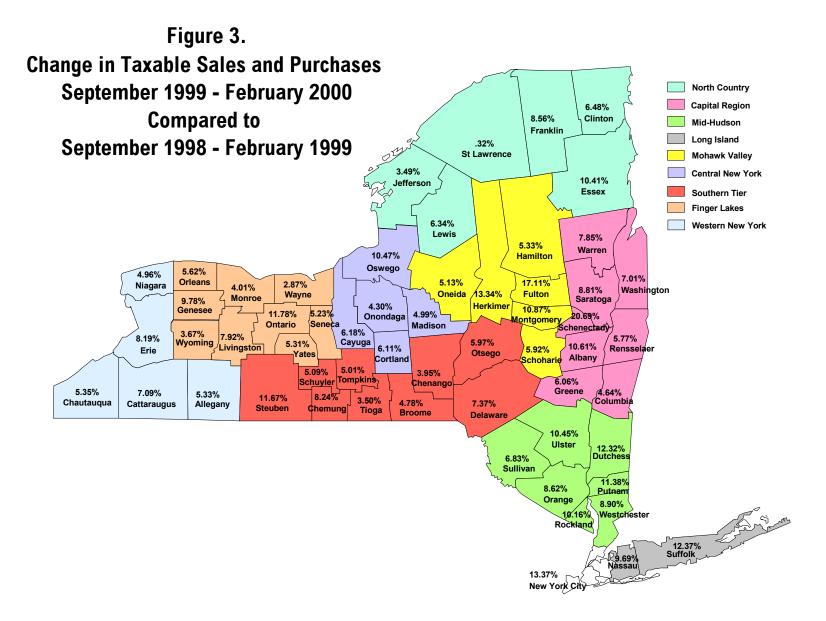

## Regional Trends

All of the State's counties showed year-over-year gains in taxable sales and purchases. Figure 3 provides a glimpse of regional sales activity. As shown, year-over-year gains were widely dispersed throughout the State.

Table 3 indicates that two counties led the way in reporting double digit growth in total taxable sales and purchases for the September 1999 through February 2000 period as compared to the same period of the previous year.

Schenectady and Fulton counties experienced the most significant growth in taxable sales, reporting gains of 20.7 and 17.1 percent, respectively. Schenectady county's most significant gain was in the manufacturing industry where significant increases were reported in the purchases of electrical machinery and equipment and in the sales associated with the manufacturing of computer systems. Sales in the retail trade sector increased by 11.7 percent, with the most notable gains reported in eating and drinking (33.6 percent) and miscellaneous retail (20.2 percent). The only industry to report any loss was the communications sector, which fell by 3.7 percent.

Gains reported by the manufacturing and construction industries were the major impetus for Fulton county's 17.1 percent increase in taxable sales and purchases. Much of this gain was attributed to increased sales and purchases related to building construction. The only industry to show a decline in sales was the services industry (-8.5 percent). All of the categories in this industry, with the exception of hotels, reported lower taxable sales and purchases as compared to the same reporting period in the previous year.

Twelve other counties also reported double digit gains in taxable sales and purchases, ranging from increases of 10.2 percent to 13.4 percent. Gains in these areas were primarily due to growth in the manufacturing and communication industries. St. Lawrence county (.32 percent) was the only county to report a year-over-year increase in aggregate activity of less than 2.8 percent. St. Lawrence's low growth rate appears to be mainly related to declines in reported sales for the construction, manufacturing and agriculture, mining, transportation, finance, insurance, and real estate and government industries.