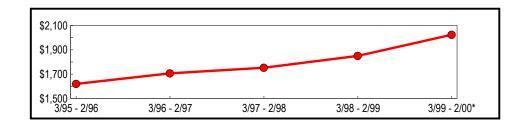

## **New York City**

The five New York City counties of the Bronx, Kings, New York (Manhattan), Queens and Richmond represent almost 40 percent of all reportable statewide taxable sales and purchases for the latest annual period. New York City taxable sales continue to grow faster than the State as a whole. Year-over-year, New York City's taxable sales and purchases rose 9.9 percent, exceeding the 8.1 percent combined growth rate for all other State counties. Similar to the State's economy, New York City sales have continually expanded since the early 1990's, growing from \$61.1 billion in 1995-1996 to \$79.4 billion in 1999-2000 (Table 4 and Figure 4).

Table 4: New York City Annual Totals (In Thousands)

|               |                              | Change from Prev | rious Period |
|---------------|------------------------------|------------------|--------------|
| Period        | Taxable Sales<br>& Purchases | Amount           | Percent      |
| 3/95 - 2/96   | \$61,107,397                 | \$2,584,104      | 4.42         |
| 3/96 - 2/97   | 65,565,929                   | 4,458,532        | 7.30         |
| 3/97 - 2/98   | 69,586,908                   | 4,020,979        | 6.13         |
| 3/98 - 2/99   | 72,217,766                   | 2,630,858        | 3.78         |
| 3/99 - 2/00*  | 79,382,476                   | 7,164,710        | 9.92         |
| * Preliminary |                              |                  |              |

Figure 4: Five-Year Trend (New York City) (In Billions)

<sup>\*</sup> Preliminary

Table 5 summarizes New York City's taxable sales and purchases for the most recent six-month selling period ending February 2000. For that period, sales tax vendors reported \$41.5 billion in New York City taxable sales and purchases, an increase of 13.4 percent over the same period one year earlier.