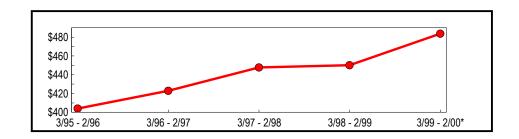

<sup>\*</sup> Preliminary

Figure 1 depicts that the March 1999 - February 2000 selling period continued the upward trend of annual sales that has been underway since the March 1995 through February 1996 selling period. As a result, total taxable sales and purchases now stand 23.9 percent higher than the value posted five years ago.

Figure 1: Statewide Five-Year Trend (In Billions)

<sup>\*</sup> Preliminary