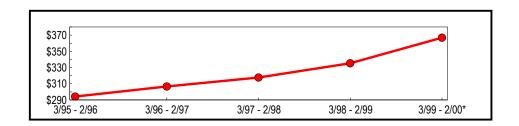

## Counties Outside New York City

Preliminary data indicate that taxable sales and purchases in counties outside New York City reached \$125.4 billion for the year ending February 2000 (Table 6). This value represents an 8.1 percent increase from the previous year and a 20.4 percent increase from sales reported five years ago. As depicted in Figure 5, the five-year trend in taxable sales and purchases reported outside of New York City is similar in direction to the New York City totals, but annual percentage growth is comparatively lower between the years.

Table 6: All Counties Outside of New York City - Annual Totals

(In Thousands)

|              |                              | Change from Prev | rious Period |
|--------------|------------------------------|------------------|--------------|
| Period       | Taxable Sales<br>& Purchases | Amount           | Percent      |
| 3/95 - 2/96  | \$104,155,838                | \$3,198,093      | 3.17         |
| 3/96 - 2/97  | 108,739,514                  | 4,583,676        | 4.40         |
| 3/97 - 2/98  | 112,387,517                  | 3,648,003        | 3.35         |
| 3/98 - 2/99  | 115,980,728                  | 3,593,211        | 3.20         |
| 3/99 - 2/00* | 125,419,643                  | 9,438,915        | 8.14         |

<sup>\*</sup> Preliminary

Figure 5: Five-Year Trend (Counties Outside of New York City) (In Millions)

<sup>\*</sup> Preliminary

Analysis of the semiannual data by industry presented in Table 7 reveals that the communications and retail trade industries reported the largest gains from the same period in the previous year. Communications grew by 12.2 percent, while retail trade reported a gain of 10.9 percent. Within retail trade, sales from the furniture and auto dealers, gas stations categories saw the most significant gains, up 17.2 percent and 14.7 percent, respectively.