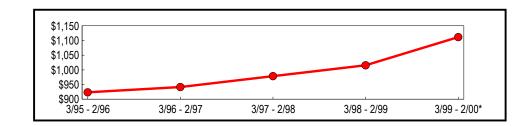

# Annual Sales and Purchases

Table 1 summarizes annual sales and purchases subject to use tax for all New York counties during the past five years. During this period, annual sales grew each year when compared with sales reported for the previous year. Preliminary data for March 1999 through February 2000 indicates that reported sales grew to \$204.8 billion, an 8.3 percent improvement from the previous year.

Table 1: Statewide Annual Totals (In Thousands)

|              |                              | Change from Prev | evious Period |  |
|--------------|------------------------------|------------------|---------------|--|
| Period       | Taxable Sales<br>& Purchases | Amount           | Percent       |  |
| 3/95 - 2/96  | \$165,263,235                | \$5,782,197      | 3.63          |  |
| 3/96 - 2/97  | 174,305,443                  | 9,042,208        | 5.47          |  |
| 3/97 - 2/98  | 181,974,425                  | 7,668,982        | 4.40          |  |
| 3/98 - 2/99  | 189,101,218                  | 7,126,793        | 3.42          |  |
| 3/99 - 2/00* | 204,802,119                  | 15,700,901       | 8.30          |  |

<sup>\*</sup> Preliminary

Figure 1 depicts that the March 1999 - February 2000 selling period continued the upward trend of annual sales that has been underway since the March 1995 through February 1996 selling period. As a result, total taxable sales and purchases now stand 23.9 percent higher than the value posted five years ago.