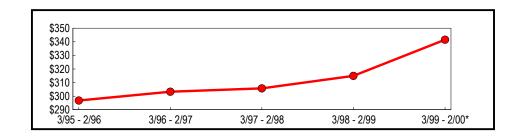

<sup>\*</sup> Preliminary

Figure 1 depicts that the March 1999 - February 2000 selling period continued the upward trend of annual sales that has been underway since the March 1995 through February 1996 selling period. As a result, total taxable sales and purchases now stand 23.9 percent higher than the value posted five years ago.

Figure 1: Statewide Five-Year Trend (In Billions)

<sup>\*</sup> Preliminary

Table 1: Statewide Annual Totals (In Thousands)

|              |                              | Change from Prev | evious Period |  |
|--------------|------------------------------|------------------|---------------|--|
| Period       | Taxable Sales<br>& Purchases | Amount           | Percent       |  |
| 3/95 - 2/96  | \$165,263,235                | \$5,782,197      | 3.63          |  |
| 3/96 - 2/97  | 174,305,443                  | 9,042,208        | 5.47          |  |
| 3/97 - 2/98  | 181,974,425                  | 7,668,982        | 4.40          |  |
| 3/98 - 2/99  | 189,101,218                  | 7,126,793        | 3.42          |  |
| 3/99 - 2/00* | 204,802,119                  | 15,700,901       | 8.30          |  |