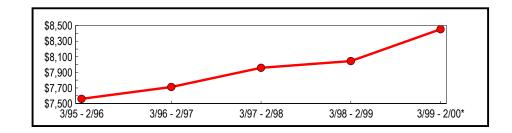

## Counties Outside New York City

Preliminary data indicate that taxable sales and purchases in counties outside New York City reached \$125.4 billion for the year ending February 2000 (Table 6). This value represents an 8.1 percent increase from the previous year and a 20.4 percent increase from sales reported five years ago. As depicted in Figure 5, the five-year trend in taxable sales and purchases reported outside of New York City is similar in direction to the New York City totals, but annual percentage growth is comparatively lower between the years.

<sup>\*</sup> Preliminary

Figure 5: Five-Year Trend (Counties Outside of New York City) (In Millions)

<sup>\*</sup> Preliminary

Analysis of the semiannual data by industry presented in Table 7 reveals that the communications and retail trade industries reported the largest gains from the same period in the previous year. Communications grew by 12.2 percent, while retail trade reported a gain of 10.9 percent. Within retail trade, sales from the furniture and auto dealers, gas stations categories saw the most significant gains, up 17.2 percent and 14.7 percent, respectively.