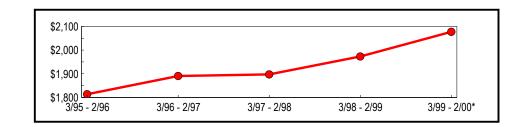

#### **Annual Totals**

(In Thousands)

|              | Taxable Sales | Change from Previous Period |         |
|--------------|---------------|-----------------------------|---------|
| Period       | & Purchases   | Amount                      | Percent |
| 3/95 - 2/96  | \$1,813,600   | (\$19,203)                  | (1.05)  |
| 3/96 - 2/97  | 1,890,992     | 77,392                      | 4.27    |
| 3/97 - 2/98  | 1,897,391     | 6,399                       | 0.34    |
| 3/98 - 2/99  | 1,973,513     | 76,122                      | 4.01    |
| 3/99 - 2/00* | 2,077,051     | 103,538                     | 5.25    |