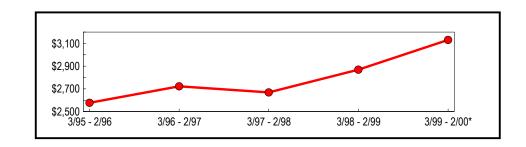

## Counties Outside New York City

Preliminary data indicate that taxable sales and purchases in counties outside New York City reached \$125.4 billion for the year ending February 2000 (Table 6). This value represents an 8.1 percent increase from the previous year and a 20.4 percent increase from sales reported five years ago. As depicted in Figure 5, the five-year trend in taxable sales and purchases reported outside of New York City is similar in direction to the New York City totals, but annual percentage growth is comparatively lower between the years.

<sup>\*</sup> Preliminary

Figure 5: Five-Year Trend (Counties Outside of New York City) (In Millions)

<sup>\*</sup> Preliminary

Analysis of the semiannual data by industry presented in Table 7 reveals that the communications and retail trade industries reported the largest gains from the same period in the previous year. Communications grew by 12.2 percent, while retail trade reported a gain of 10.9 percent. Within retail trade, sales from the furniture and auto dealers, gas stations categories saw the most significant gains, up 17.2 percent and 14.7 percent, respectively.