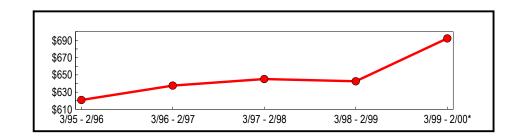

<sup>\*</sup> Preliminary

Figure 1 depicts that the March 1999 - February 2000 selling period continued the upward trend of annual sales that has been underway since the March 1995 through February 1996 selling period. As a result, total taxable sales and purchases now stand 23.9 percent higher than the value posted five years ago.

Figure 1: Statewide Five-Year Trend (In Billions)

<sup>\*</sup> Preliminary