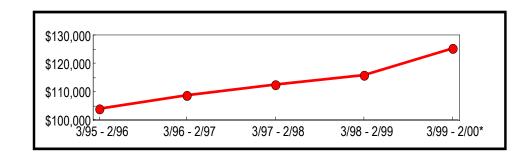

Table 1: Statewide Annual Totals (In Thousands)

|              |                              | Change from Prev | evious Period |  |
|--------------|------------------------------|------------------|---------------|--|
| Period       | Taxable Sales<br>& Purchases | Amount           | Percent       |  |
| 3/95 - 2/96  | \$165,263,235                | \$5,782,197      | 3.63          |  |
| 3/96 - 2/97  | 174,305,443                  | 9,042,208        | 5.47          |  |
| 3/97 - 2/98  | 181,974,425                  | 7,668,982        | 4.40          |  |
| 3/98 - 2/99  | 189,101,218                  | 7,126,793        | 3.42          |  |
| 3/99 - 2/00* | 204,802,119                  | 15,700,901       | 8.30          |  |

<sup>\*</sup> Preliminary

Figure 1 depicts that the March 1999 - February 2000 selling period continued the upward trend of annual sales that has been underway since the March 1995 through February 1996 selling period. As a result, total taxable sales and purchases now stand 23.9 percent higher than the value posted five years ago.

Figure 1: Statewide Five-Year Trend (In Billions)

<sup>\*</sup> Preliminary