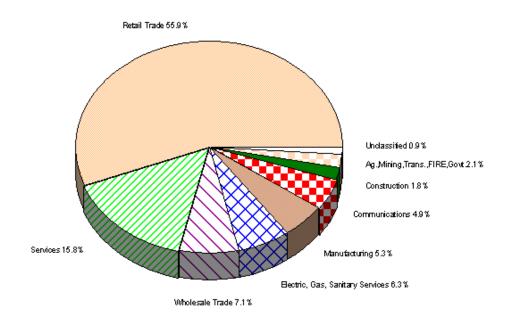

Figure 2 shows the statewide share of taxable sales and purchases contributed by major industry for the latest selling period. This distribution has remained fairly constant since the State enacted the sales tax in 1965. Retail trade and services combined continue to contribute over two-thirds of the State total.

<sup>\*\*</sup> Revised

Figure 2: Statewide Industry Shares