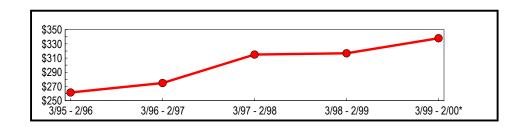

## Counties Outside New York City

Preliminary data indicate that taxable sales and purchases in counties outside New York City reached \$125.4 billion for the year ending February 2000 (Table 6). This value represents an 8.1 percent increase from the previous year and a 20.4 percent increase from sales reported five years ago. As depicted in Figure 5, the five-year trend in taxable sales and purchases reported outside of New York City is similar in direction to the New York City totals, but annual percentage growth is comparatively lower between the years.

<sup>\*</sup> Preliminary

Figure 5: Five-Year Trend (Counties Outside of New York City) (In Millions)

<sup>\*</sup> Preliminary

Analysis of the semiannual data by industry presented in Table 7 reveals that the communications and retail trade industries reported the largest gains from the same period in the previous year. Communications grew by 12.2 percent, while retail trade reported a gain of 10.9 percent. Within retail trade, sales from the furniture and auto dealers, gas stations categories saw the most significant gains, up 17.2 percent and 14.7 percent, respectively.