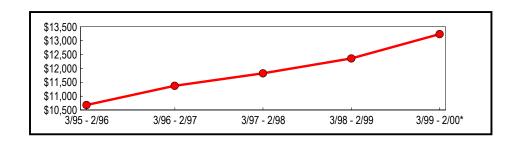

## **New York City**

The five New York City counties of the Bronx, Kings, New York (Manhattan), Queens and Richmond represent almost 40 percent of all reportable statewide taxable sales and purchases for the latest annual period. New York City taxable sales continue to grow faster than the State as a whole. Year-over-year, New York City's taxable sales and purchases rose 9.9 percent, exceeding the 8.1 percent combined growth rate for all other State counties. Similar to the State's economy, New York City sales have continually expanded since the early 1990's, growing from \$61.1 billion in 1995-1996 to \$79.4 billion in 1999-2000 (Table 4 and Figure 4).

Table 4: New York City Annual Totals (In Thousands)

|               |                              | Change from Prev | rious Period |
|---------------|------------------------------|------------------|--------------|
| Period        | Taxable Sales<br>& Purchases | Amount           | Percent      |
| 3/95 - 2/96   | \$61,107,397                 | \$2,584,104      | 4.42         |
| 3/96 - 2/97   | 65,565,929                   | 4,458,532        | 7.30         |
| 3/97 - 2/98   | 69,586,908                   | 4,020,979        | 6.13         |
| 3/98 - 2/99   | 72,217,766                   | 2,630,858        | 3.78         |
| 3/99 - 2/00*  | 79,382,476                   | 7,164,710        | 9.92         |
| * Preliminary |                              |                  |              |

Figure 4: Five-Year Trend (New York City) (In Billions)

<sup>\*</sup> Preliminary

Table 5 summarizes New York City's taxable sales and purchases for the most recent six-month selling period ending February 2000. For that period, sales tax vendors reported \$41.5 billion in New York City taxable sales and purchases, an increase of 13.4 percent over the same period one year earlier.