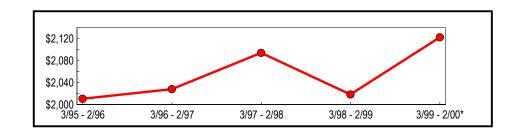

## Counties Outside New York City

Preliminary data indicate that taxable sales and purchases in counties outside New York City reached \$125.4 billion for the year ending February 2000 (Table 6). This value represents an 8.1 percent increase from the previous year and a 20.4 percent increase from sales reported five years ago. As depicted in Figure 5, the five-year trend in taxable sales and purchases reported outside of New York City is similar in direction to the New York City totals, but annual percentage growth is comparatively lower between the years.

Table 6: All Counties Outside of New York City - Annual Totals

(In Thousands)

|              |                              | Change from Prev | rious Period |
|--------------|------------------------------|------------------|--------------|
| Period       | Taxable Sales<br>& Purchases | Amount           | Percent      |
| 3/95 - 2/96  | \$104,155,838                | \$3,198,093      | 3.17         |
| 3/96 - 2/97  | 108,739,514                  | 4,583,676        | 4.40         |
| 3/97 - 2/98  | 112,387,517                  | 3,648,003        | 3.35         |
| 3/98 - 2/99  | 115,980,728                  | 3,593,211        | 3.20         |
| 3/99 - 2/00* | 125,419,643                  | 9,438,915        | 8.14         |

<sup>\*</sup> Preliminary

Figure 5: Five-Year Trend (Counties Outside of New York City) (In Millions)

<sup>\*</sup> Preliminary

Analysis of the semiannual data by industry presented in Table 7 reveals that the communications and retail trade industries reported the largest gains from the same period in the previous year. Communications grew by 12.2 percent, while retail trade reported a gain of 10.9 percent. Within retail trade, sales from the furniture and auto dealers, gas stations categories saw the most significant gains, up 17.2 percent and 14.7 percent, respectively.