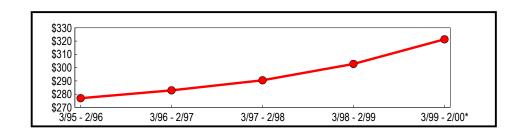

## Counties Outside New York City

Preliminary data indicate that taxable sales and purchases in counties outside New York City reached \$125.4 billion for the year ending February 2000 (Table 6). This value represents an 8.1 percent increase from the previous year and a 20.4 percent increase from sales reported five years ago. As depicted in Figure 5, the five-year trend in taxable sales and purchases reported outside of New York City is similar in direction to the New York City totals, but annual percentage growth is comparatively lower between the years.

Table 6: All Counties Outside of New York City - Annual Totals

(In Thousands)

|              |                              | Change from Prev | rious Period |
|--------------|------------------------------|------------------|--------------|
| Period       | Taxable Sales<br>& Purchases | Amount           | Percent      |
| 3/95 - 2/96  | \$104,155,838                | \$3,198,093      | 3.17         |
| 3/96 - 2/97  | 108,739,514                  | 4,583,676        | 4.40         |
| 3/97 - 2/98  | 112,387,517                  | 3,648,003        | 3.35         |
| 3/98 - 2/99  | 115,980,728                  | 3,593,211        | 3.20         |
| 3/99 - 2/00* | 125,419,643                  | 9,438,915        | 8.14         |

<sup>\*</sup> Preliminary

Figure 5: Five-Year Trend (Counties Outside of New York City) (In Millions)

<sup>\*</sup> Preliminary

Analysis of the semiannual data by industry presented in Table 7 reveals that the communications and retail trade industries reported the largest gains from the same period in the previous year. Communications grew by 12.2 percent, while retail trade reported a gain of 10.9 percent. Within retail trade, sales from the furniture and auto dealers, gas stations categories saw the most significant gains, up 17.2 percent and 14.7 percent, respectively.