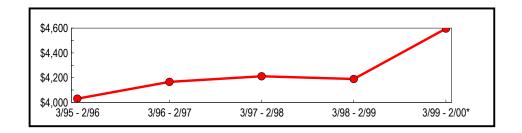

Table 4: New York City Annual Totals (In Thousands)

|               |                              | Change from Prev | rious Period |
|---------------|------------------------------|------------------|--------------|
| Period        | Taxable Sales<br>& Purchases | Amount           | Percent      |
| 3/95 - 2/96   | \$61,107,397                 | \$2,584,104      | 4.42         |
| 3/96 - 2/97   | 65,565,929                   | 4,458,532        | 7.30         |
| 3/97 - 2/98   | 69,586,908                   | 4,020,979        | 6.13         |
| 3/98 - 2/99   | 72,217,766                   | 2,630,858        | 3.78         |
| 3/99 - 2/00*  | 79,382,476                   | 7,164,710        | 9.92         |
| * Preliminary |                              |                  |              |

Figure 4: Five-Year Trend (New York City) (In Billions)

<sup>\*</sup> Preliminary

Table 5 summarizes New York City's taxable sales and purchases for the most recent six-month selling period ending February 2000. For that period, sales tax vendors reported \$41.5 billion in New York City taxable sales and purchases, an increase of 13.4 percent over the same period one year earlier.