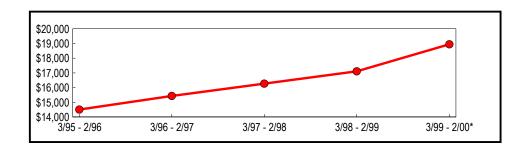

## **New York City**

The five New York City counties of the Bronx, Kings, New York (Manhattan), Queens and Richmond represent almost 40 percent of all reportable statewide taxable sales and purchases for the latest annual period. New York City taxable sales continue to grow faster than the State as a whole. Year-over-year, New York City's taxable sales and purchases rose 9.9 percent, exceeding the 8.1 percent combined growth rate for all other State counties. Similar to the State's economy, New York City sales have continually expanded since the early 1990's, growing from \$61.1 billion in 1995-1996 to \$79.4 billion in 1999-2000 (Table 4 and Figure 4).

Figure 4: Five-Year Trend (New York City) (In Billions)

<sup>\*</sup> Preliminary

Table 5 summarizes New York City's taxable sales and purchases for the most recent six-month selling period ending February 2000. For that period, sales tax vendors reported \$41.5 billion in New York City taxable sales and purchases, an increase of 13.4 percent over the same period one year earlier.