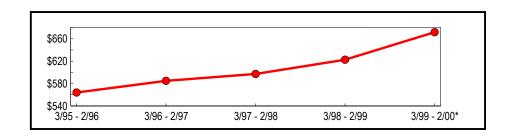

## Counties Outside New York City

Preliminary data indicate that taxable sales and purchases in counties outside New York City reached \$125.4 billion for the year ending February 2000 (Table 6). This value represents an 8.1 percent increase from the previous year and a 20.4 percent increase from sales reported five years ago. As depicted in Figure 5, the five-year trend in taxable sales and purchases reported outside of New York City is similar in direction to the New York City totals, but annual percentage growth is comparatively lower between the years.

<sup>\*</sup> Preliminary

Figure 5: Five-Year Trend (Counties Outside of New York City) (In Millions)

<sup>\*</sup> Preliminary

Analysis of the semiannual data by industry presented in Table 7 reveals that the communications and retail trade industries reported the largest gains from the same period in the previous year. Communications grew by 12.2 percent, while retail trade reported a gain of 10.9 percent. Within retail trade, sales from the furniture and auto dealers, gas stations categories saw the most significant gains, up 17.2 percent and 14.7 percent, respectively.