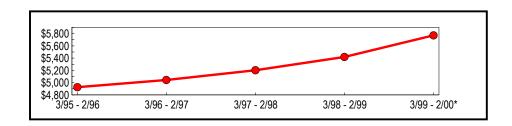

## **New York City**

The five New York City counties of the Bronx, Kings, New York (Manhattan), Queens and Richmond represent almost 40 percent of all reportable statewide taxable sales and purchases for the latest annual period. New York City taxable sales continue to grow faster than the State as a whole. Year-over-year, New York City's taxable sales and purchases rose 9.9 percent, exceeding the 8.1 percent combined growth rate for all other State counties. Similar to the State's economy, New York City sales have continually expanded since the early 1990's, growing from \$61.1 billion in 1995-1996 to \$79.4 billion in 1999-2000 (Table 4 and Figure 4).

Table 4: New York City Annual Totals (In Thousands)

|               |                              | Change from Prev | rious Period |
|---------------|------------------------------|------------------|--------------|
| Period        | Taxable Sales<br>& Purchases | Amount           | Percent      |
| 3/95 - 2/96   | \$61,107,397                 | \$2,584,104      | 4.42         |
| 3/96 - 2/97   | 65,565,929                   | 4,458,532        | 7.30         |
| 3/97 - 2/98   | 69,586,908                   | 4,020,979        | 6.13         |
| 3/98 - 2/99   | 72,217,766                   | 2,630,858        | 3.78         |
| 3/99 - 2/00*  | 79,382,476                   | 7,164,710        | 9.92         |
| * Preliminary |                              |                  |              |

Figure 4: Five-Year Trend (New York City) (In Billions)

<sup>\*</sup> Preliminary

Table 5 summarizes New York City's taxable sales and purchases for the most recent six-month selling period ending February 2000. For that period, sales tax vendors reported \$41.5 billion in New York City taxable sales and purchases, an increase of 13.4 percent over the same period one year earlier.