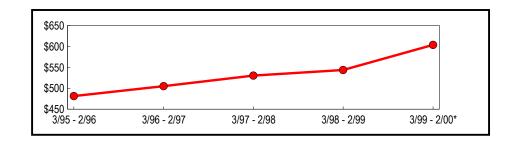

## Counties Outside New York City

Preliminary data indicate that taxable sales and purchases in counties outside New York City reached \$125.4 billion for the year ending February 2000 (Table 6). This value represents an 8.1 percent increase from the previous year and a 20.4 percent increase from sales reported five years ago. As depicted in Figure 5, the five-year trend in taxable sales and purchases reported outside of New York City is similar in direction to the New York City totals, but annual percentage growth is comparatively lower between the years.

Table 6: All Counties Outside of New York City - Annual Totals

(In Thousands)

|              |                              | Change from Prev | rious Period |
|--------------|------------------------------|------------------|--------------|
| Period       | Taxable Sales<br>& Purchases | Amount           | Percent      |
| 3/95 - 2/96  | \$104,155,838                | \$3,198,093      | 3.17         |
| 3/96 - 2/97  | 108,739,514                  | 4,583,676        | 4.40         |
| 3/97 - 2/98  | 112,387,517                  | 3,648,003        | 3.35         |
| 3/98 - 2/99  | 115,980,728                  | 3,593,211        | 3.20         |
| 3/99 - 2/00* | 125,419,643                  | 9,438,915        | 8.14         |

<sup>\*</sup> Preliminary

Figure 5: Five-Year Trend (Counties Outside of New York City) (In Millions)

<sup>\*</sup> Preliminary

Analysis of the semiannual data by industry presented in Table 7 reveals that the communications and retail trade industries reported the largest gains from the same period in the previous year. Communications grew by 12.2 percent, while retail trade reported a gain of 10.9 percent. Within retail trade, sales from the furniture and auto dealers, gas stations categories saw the most significant gains, up 17.2 percent and 14.7 percent, respectively.