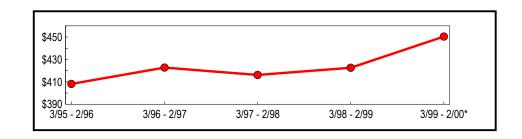

#### **Annual Totals**

(In Thousands)

|              | Taxable Sales | Change from l | Previous Period |
|--------------|---------------|---------------|-----------------|
| Period       | & Purchases   | Amount        | Percent         |
| 3/95 - 2/96  | \$4,030,436   | \$76,916      | 1.95            |
| 3/96 - 2/97  | 4,165,840     | 135,404       | 3.36            |
| 3/97 - 2/98  | 4,211,597     | 45,757        | 1.10            |
| 3/98 - 2/99  | 4,188,937     | (22,660)      | (0.54)          |
| 3/99 - 2/00* | 4,596,295     | 407,358       | 9.72            |

Five-Year Trend (In Millions)

|                                          |             | Selling Period |               |
|------------------------------------------|-------------|----------------|---------------|
| Industry                                 | 9/98 - 2/99 | 3/99 - 8/99 ** | 9/99 - 2/00 * |
| Construction                             | \$34,150    | \$33,359       | \$35,992      |
| Manufacturing                            | 116,820     | 141,813        | 138,845       |
| Communications                           | 82,506      | 86,390         | 97,352        |
| Electric, Gas & Sanitary Services        | 113,872     | 108,597        | 115,296       |
| Wholesale Trade                          | 154,468     | 164,626        | 176,797       |
| Retail Trade Total                       | 1,231,593   | 1,299,953      | 1,368,112     |
| Building Materials                       | 63,560      | 66,314         | 60,955        |
| General Merchandise                      | 234,899     | 223,988        | 254,547       |
| Food                                     | 103,901     | 100,967        | 108,344       |
| Auto Dealers, Gas Stations               | 234,489     | 315,423        | 280,705       |
| Apparel                                  | 123,087     | 120,784        | 124,637       |
| Furniture                                | 105,806     | 108,011        | 143,987       |
| Eating and Drinking                      | 149,967     | 165,677        | 160,806       |
| Miscellaneous Retail                     | 215,884     | 198,789        | 234,131       |
| Services Total                           | 337,129     | 358,067        | 359,186       |
| Hotels                                   | 50,432      | 60,573         | 57,283        |
| Personal Services                        | 10,215      | 10,067         | 11,013        |
| Business Services                        | 115,931     | 125,931        | 128,939       |
| Auto Repair, Parking                     | 80,767      | 86,842         | 87,104        |
| Other Services                           | 79,784      | 74,654         | 74,847        |
| Ag., Mining, Transportation, FIRE, Govt. | 39,154      | 51,108         | 39,397        |
| Unclassified by Industry                 | 8,729       | 9,181          | 12,224        |
| Grand Total                              | \$2,118,421 | \$2,253,094    | \$2,343,201   |