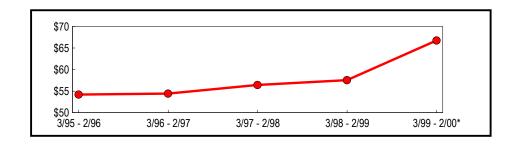

<sup>\*</sup> Preliminary

Figure 1 depicts that the March 1999 - February 2000 selling period continued the upward trend of annual sales that has been underway since the March 1995 through February 1996 selling period. As a result, total taxable sales and purchases now stand 23.9 percent higher than the value posted five years ago.

Figure 1: Statewide Five-Year Trend (In Billions)

<sup>\*</sup> Preliminary