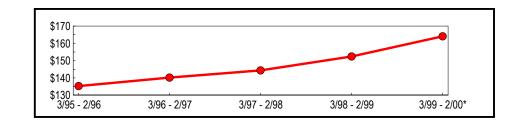

## Counties Outside New York City

Preliminary data indicate that taxable sales and purchases in counties outside New York City reached \$125.4 billion for the year ending February 2000 (Table 6). This value represents an 8.1 percent increase from the previous year and a 20.4 percent increase from sales reported five years ago. As depicted in Figure 5, the five-year trend in taxable sales and purchases reported outside of New York City is similar in direction to the New York City totals, but annual percentage growth is comparatively lower between the years.

<sup>\*</sup> Preliminary

Figure 5: Five-Year Trend (Counties Outside of New York City) (In Millions)

<sup>\*</sup> Preliminary

Analysis of the semiannual data by industry presented in Table 7 reveals that the communications and retail trade industries reported the largest gains from the same period in the previous year. Communications grew by 12.2 percent, while retail trade reported a gain of 10.9 percent. Within retail trade, sales from the furniture and auto dealers, gas stations categories saw the most significant gains, up 17.2 percent and 14.7 percent, respectively.