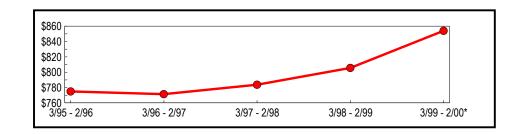

## **New York City**

The five New York City counties of the Bronx, Kings, New York (Manhattan), Queens and Richmond represent almost 40 percent of all reportable statewide taxable sales and purchases for the latest annual period. New York City taxable sales continue to grow faster than the State as a whole. Year-over-year, New York City's taxable sales and purchases rose 9.9 percent, exceeding the 8.1 percent combined growth rate for all other State counties. Similar to the State's economy, New York City sales have continually expanded since the early 1990's, growing from \$61.1 billion in 1995-1996 to \$79.4 billion in 1999-2000 (Table 4 and Figure 4).

Table 4: New York City Annual Totals (In Thousands)

|               |                              | Change from Prev | rious Period |
|---------------|------------------------------|------------------|--------------|
| Period        | Taxable Sales<br>& Purchases | Amount           | Percent      |
| 3/95 - 2/96   | \$61,107,397                 | \$2,584,104      | 4.42         |
| 3/96 - 2/97   | 65,565,929                   | 4,458,532        | 7.30         |
| 3/97 - 2/98   | 69,586,908                   | 4,020,979        | 6.13         |
| 3/98 - 2/99   | 72,217,766                   | 2,630,858        | 3.78         |
| 3/99 - 2/00*  | 79,382,476                   | 7,164,710        | 9.92         |
| * Preliminary |                              |                  |              |

Figure 4: Five-Year Trend (New York City) (In Billions)

<sup>\*</sup> Preliminary

Table 5 summarizes New York City's taxable sales and purchases for the most recent six-month selling period ending February 2000. For that period, sales tax vendors reported \$41.5 billion in New York City taxable sales and purchases, an increase of 13.4 percent over the same period one year earlier.