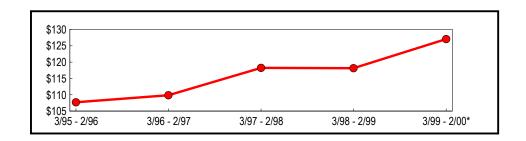

<sup>\*</sup> Preliminary

Figure 1 depicts that the March 1999 - February 2000 selling period continued the upward trend of annual sales that has been underway since the March 1995 through February 1996 selling period. As a result, total taxable sales and purchases now stand 23.9 percent higher than the value posted five years ago.

Figure 1: Statewide Five-Year Trend (In Billions)

<sup>\*</sup> Preliminary