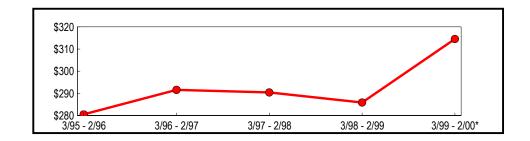

#### **Annual Totals**

(In Thousands)

|              | Taxable Sales | Change from l | Previous Period |
|--------------|---------------|---------------|-----------------|
| Period       | & Purchases   | Amount        | Percent         |
| 3/95 - 2/96  | \$280,520     | (\$1,275)     | (0.45)          |
| 3/96 - 2/97  | 291,594       | 11,074        | 3.95            |
| 3/97 - 2/98  | 290,401       | (1,193)       | (0.41)          |
| 3/98 - 2/99  | 285,883       | (4,518)       | (1.56)          |
| 3/99 - 2/00* | 314,564       | 28,681        | 10.03           |