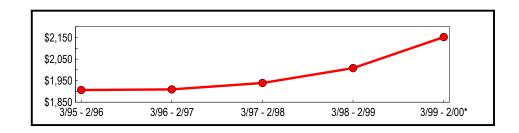

#### **Annual Totals**

(In Thousands)

|              | Taxable Sales | Change from l | Previous Period |
|--------------|---------------|---------------|-----------------|
| Period       | & Purchases   | Amount        | Percent         |
| 3/95 - 2/96  | \$4,030,436   | \$76,916      | 1.95            |
| 3/96 - 2/97  | 4,165,840     | 135,404       | 3.36            |
| 3/97 - 2/98  | 4,211,597     | 45,757        | 1.10            |
| 3/98 - 2/99  | 4,188,937     | (22,660)      | (0.54)          |
| 3/99 - 2/00* | 4,596,295     | 407,358       | 9.72            |

Five-Year Trend (In Millions)

|                                          |             | Selling Period |               |
|------------------------------------------|-------------|----------------|---------------|
| Industry                                 | 9/98 - 2/99 | 3/99 - 8/99 ** | 9/99 - 2/00 * |
| Construction                             | \$34,150    | \$33,359       | \$35,992      |
| Manufacturing                            | 116,820     | 141,813        | 138,845       |
| Communications                           | 82,506      | 86,390         | 97,352        |
| Electric, Gas & Sanitary Services        | 113,872     | 108,597        | 115,296       |
| Wholesale Trade                          | 154,468     | 164,626        | 176,797       |
| Retail Trade Total                       | 1,231,593   | 1,299,953      | 1,368,112     |
| Building Materials                       | 63,560      | 66,314         | 60,955        |
| General Merchandise                      | 234,899     | 223,988        | 254,547       |
| Food                                     | 103,901     | 100,967        | 108,344       |
| Auto Dealers, Gas Stations               | 234,489     | 315,423        | 280,705       |
| Apparel                                  | 123,087     | 120,784        | 124,637       |
| Furniture                                | 105,806     | 108,011        | 143,987       |
| Eating and Drinking                      | 149,967     | 165,677        | 160,806       |
| Miscellaneous Retail                     | 215,884     | 198,789        | 234,131       |
| Services Total                           | 337,129     | 358,067        | 359,186       |
| Hotels                                   | 50,432      | 60,573         | 57,283        |
| Personal Services                        | 10,215      | 10,067         | 11,013        |
| Business Services                        | 115,931     | 125,931        | 128,939       |
| Auto Repair, Parking                     | 80,767      | 86,842         | 87,104        |
| Other Services                           | 79,784      | 74,654         | 74,847        |
| Ag., Mining, Transportation, FIRE, Govt. | 39,154      | 51,108         | 39,397        |
| Unclassified by Industry                 | 8,729       | 9,181          | 12,224        |
| Grand Total                              | \$2,118,421 | \$2,253,094    | \$2,343,201   |