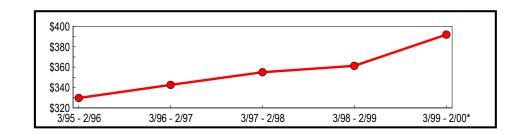

<sup>\*</sup> Preliminary

Figure 1 depicts that the March 1999 - February 2000 selling period continued the upward trend of annual sales that has been underway since the March 1995 through February 1996 selling period. As a result, total taxable sales and purchases now stand 23.9 percent higher than the value posted five years ago.

Figure 1: Statewide Five-Year Trend (In Billions)

<sup>\*</sup> Preliminary