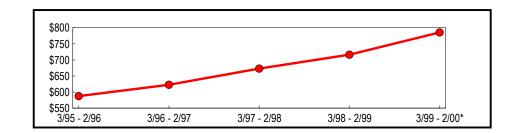

## **New York City**

The five New York City counties of the Bronx, Kings, New York (Manhattan), Queens and Richmond represent almost 40 percent of all reportable statewide taxable sales and purchases for the latest annual period. New York City taxable sales continue to grow faster than the State as a whole. Year-over-year, New York City's taxable sales and purchases rose 9.9 percent, exceeding the 8.1 percent combined growth rate for all other State counties. Similar to the State's economy, New York City sales have continually expanded since the early 1990's, growing from \$61.1 billion in 1995-1996 to \$79.4 billion in 1999-2000 (Table 4 and Figure 4).

Table 4: New York City Annual Totals (In Thousands)

|               |                              | Change from Prev | rious Period |
|---------------|------------------------------|------------------|--------------|
| Period        | Taxable Sales<br>& Purchases | Amount           | Percent      |
| 3/95 - 2/96   | \$61,107,397                 | \$2,584,104      | 4.42         |
| 3/96 - 2/97   | 65,565,929                   | 4,458,532        | 7.30         |
| 3/97 - 2/98   | 69,586,908                   | 4,020,979        | 6.13         |
| 3/98 - 2/99   | 72,217,766                   | 2,630,858        | 3.78         |
| 3/99 - 2/00*  | 79,382,476                   | 7,164,710        | 9.92         |
| * Preliminary |                              |                  |              |

Figure 4: Five-Year Trend (New York City) (In Billions)

<sup>\*</sup> Preliminary

Table 5 summarizes New York City's taxable sales and purchases for the most recent six-month selling period ending February 2000. For that period, sales tax vendors reported \$41.5 billion in New York City taxable sales and purchases, an increase of 13.4 percent over the same period one year earlier.