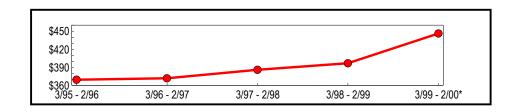

## **New York City**

The five New York City counties of the Bronx, Kings, New York (Manhattan), Queens and Richmond represent almost 40 percent of all reportable statewide taxable sales and purchases for the latest annual period. New York City taxable sales continue to grow faster than the State as a whole. Year-over-year, New York City's taxable sales and purchases rose 9.9 percent, exceeding the 8.1 percent combined growth rate for all other State counties. Similar to the State's economy, New York City sales have continually expanded since the early 1990's, growing from \$61.1 billion in 1995-1996 to \$79.4 billion in 1999-2000 (Table 4 and Figure 4).

Table 4: New York City Annual Totals (In Thousands)

|               |                              | Change from Prev | rious Period |
|---------------|------------------------------|------------------|--------------|
| Period        | Taxable Sales<br>& Purchases | Amount           | Percent      |
| 3/95 - 2/96   | \$61,107,397                 | \$2,584,104      | 4.42         |
| 3/96 - 2/97   | 65,565,929                   | 4,458,532        | 7.30         |
| 3/97 - 2/98   | 69,586,908                   | 4,020,979        | 6.13         |
| 3/98 - 2/99   | 72,217,766                   | 2,630,858        | 3.78         |
| 3/99 - 2/00*  | 79,382,476                   | 7,164,710        | 9.92         |
| * Preliminary |                              |                  |              |

Figure 4: Five-Year Trend (New York City) (In Billions)

<sup>\*</sup> Preliminary

Table 5 summarizes New York City's taxable sales and purchases for the most recent six-month selling period ending February 2000. For that period, sales tax vendors reported \$41.5 billion in New York City taxable sales and purchases, an increase of 13.4 percent over the same period one year earlier.