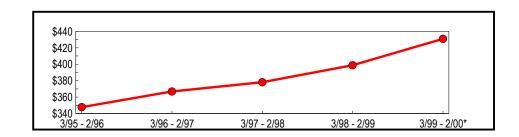

#### **Annual Totals**

(In Thousands)

|              | Taxable Sales | Change from l | Previous Period |
|--------------|---------------|---------------|-----------------|
| Period       | & Purchases   | Amount        | Percent         |
| 3/95 - 2/96  | \$4,030,436   | \$76,916      | 1.95            |
| 3/96 - 2/97  | 4,165,840     | 135,404       | 3.36            |
| 3/97 - 2/98  | 4,211,597     | 45,757        | 1.10            |
| 3/98 - 2/99  | 4,188,937     | (22,660)      | (0.54)          |
| 3/99 - 2/00* | 4,596,295     | 407,358       | 9.72            |

Five-Year Trend (In Millions)

|                                          |             | Selling Period |               |
|------------------------------------------|-------------|----------------|---------------|
| Industry                                 | 9/98 - 2/99 | 3/99 - 8/99 ** | 9/99 - 2/00 * |
| Construction                             | \$34,150    | \$33,359       | \$35,992      |
| Manufacturing                            | 116,820     | 141,813        | 138,845       |
| Communications                           | 82,506      | 86,390         | 97,352        |
| Electric, Gas & Sanitary Services        | 113,872     | 108,597        | 115,296       |
| Wholesale Trade                          | 154,468     | 164,626        | 176,797       |
| Retail Trade Total                       | 1,231,593   | 1,299,953      | 1,368,112     |
| Building Materials                       | 63,560      | 66,314         | 60,955        |
| General Merchandise                      | 234,899     | 223,988        | 254,547       |
| Food                                     | 103,901     | 100,967        | 108,344       |
| Auto Dealers, Gas Stations               | 234,489     | 315,423        | 280,705       |
| Apparel                                  | 123,087     | 120,784        | 124,637       |
| Furniture                                | 105,806     | 108,011        | 143,987       |
| Eating and Drinking                      | 149,967     | 165,677        | 160,806       |
| Miscellaneous Retail                     | 215,884     | 198,789        | 234,131       |
| Services Total                           | 337,129     | 358,067        | 359,186       |
| Hotels                                   | 50,432      | 60,573         | 57,283        |
| Personal Services                        | 10,215      | 10,067         | 11,013        |
| Business Services                        | 115,931     | 125,931        | 128,939       |
| Auto Repair, Parking                     | 80,767      | 86,842         | 87,104        |
| Other Services                           | 79,784      | 74,654         | 74,847        |
| Ag., Mining, Transportation, FIRE, Govt. | 39,154      | 51,108         | 39,397        |
| Unclassified by Industry                 | 8,729       | 9,181          | 12,224        |
| Grand Total                              | \$2,118,421 | \$2,253,094    | \$2,343,201   |