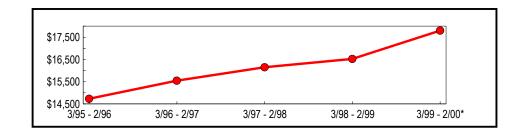

# Annual Sales and Purchases

Table 1 summarizes annual sales and purchases subject to use tax for all New York counties during the past five years. During this period, annual sales grew each year when compared with sales reported for the previous year. Preliminary data for March 1999 through February 2000 indicates that reported sales grew to \$204.8 billion, an 8.3 percent improvement from the previous year.

Table 1: Statewide Annual Totals (In Thousands)

|              |                              | Change from Prev | evious Period |  |
|--------------|------------------------------|------------------|---------------|--|
| Period       | Taxable Sales<br>& Purchases | Amount           | Percent       |  |
| 3/95 - 2/96  | \$165,263,235                | \$5,782,197      | 3.63          |  |
| 3/96 - 2/97  | 174,305,443                  | 9,042,208        | 5.47          |  |
| 3/97 - 2/98  | 181,974,425                  | 7,668,982        | 4.40          |  |
| 3/98 - 2/99  | 189,101,218                  | 7,126,793        | 3.42          |  |
| 3/99 - 2/00* | 204,802,119                  | 15,700,901       | 8.30          |  |

<sup>\*</sup> Preliminary

Figure 1 depicts that the March 1999 - February 2000 selling period continued the upward trend of annual sales that has been underway since the March 1995 through February 1996 selling period. As a result, total taxable sales and purchases now stand 23.9 percent higher than the value posted five years ago.

Figure 1: Statewide Five-Year Trend (In Billions)

<sup>\*</sup> Preliminary