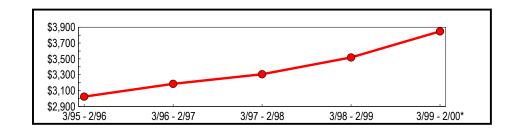

## **New York City**

The five New York City counties of the Bronx, Kings, New York (Manhattan), Queens and Richmond represent almost 40 percent of all reportable statewide taxable sales and purchases for the latest annual period. New York City taxable sales continue to grow faster than the State as a whole. Year-over-year, New York City's taxable sales and purchases rose 9.9 percent, exceeding the 8.1 percent combined growth rate for all other State counties. Similar to the State's economy, New York City sales have continually expanded since the early 1990's, growing from \$61.1 billion in 1995-1996 to \$79.4 billion in 1999-2000 (Table 4 and Figure 4).

Table 4: New York City Annual Totals (In Thousands)

|               |                              | Change from Prev | rious Period |
|---------------|------------------------------|------------------|--------------|
| Period        | Taxable Sales<br>& Purchases | Amount           | Percent      |
| 3/95 - 2/96   | \$61,107,397                 | \$2,584,104      | 4.42         |
| 3/96 - 2/97   | 65,565,929                   | 4,458,532        | 7.30         |
| 3/97 - 2/98   | 69,586,908                   | 4,020,979        | 6.13         |
| 3/98 - 2/99   | 72,217,766                   | 2,630,858        | 3.78         |
| 3/99 - 2/00*  | 79,382,476                   | 7,164,710        | 9.92         |
| * Preliminary |                              |                  |              |

Figure 4: Five-Year Trend (New York City) (In Billions)

<sup>\*</sup> Preliminary

Table 5 summarizes New York City's taxable sales and purchases for the most recent six-month selling period ending February 2000. For that period, sales tax vendors reported \$41.5 billion in New York City taxable sales and purchases, an increase of 13.4 percent over the same period one year earlier.