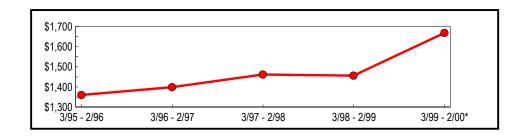

## Counties Outside New York City

Preliminary data indicate that taxable sales and purchases in counties outside New York City reached \$125.4 billion for the year ending February 2000 (Table 6). This value represents an 8.1 percent increase from the previous year and a 20.4 percent increase from sales reported five years ago. As depicted in Figure 5, the five-year trend in taxable sales and purchases reported outside of New York City is similar in direction to the New York City totals, but annual percentage growth is comparatively lower between the years.

Table 6: All Counties Outside of New York City - Annual Totals

(In Thousands)

|              |                              | Change from Prev | rious Period |
|--------------|------------------------------|------------------|--------------|
| Period       | Taxable Sales<br>& Purchases | Amount           | Percent      |
| 3/95 - 2/96  | \$104,155,838                | \$3,198,093      | 3.17         |
| 3/96 - 2/97  | 108,739,514                  | 4,583,676        | 4.40         |
| 3/97 - 2/98  | 112,387,517                  | 3,648,003        | 3.35         |
| 3/98 - 2/99  | 115,980,728                  | 3,593,211        | 3.20         |
| 3/99 - 2/00* | 125,419,643                  | 9,438,915        | 8.14         |

<sup>\*</sup> Preliminary

Figure 5: Five-Year Trend (Counties Outside of New York City) (In Millions)

<sup>\*</sup> Preliminary

Analysis of the semiannual data by industry presented in Table 7 reveals that the communications and retail trade industries reported the largest gains from the same period in the previous year. Communications grew by 12.2 percent, while retail trade reported a gain of 10.9 percent. Within retail trade, sales from the furniture and auto dealers, gas stations categories saw the most significant gains, up 17.2 percent and 14.7 percent, respectively.