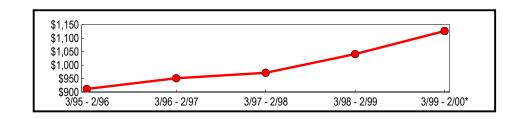

## Counties Outside New York City

Preliminary data indicate that taxable sales and purchases in counties outside New York City reached \$125.4 billion for the year ending February 2000 (Table 6). This value represents an 8.1 percent increase from the previous year and a 20.4 percent increase from sales reported five years ago. As depicted in Figure 5, the five-year trend in taxable sales and purchases reported outside of New York City is similar in direction to the New York City totals, but annual percentage growth is comparatively lower between the years.

Table 6: All Counties Outside of New York City - Annual Totals

(In Thousands)

|              |                              | Change from Prev | rious Period |
|--------------|------------------------------|------------------|--------------|
| Period       | Taxable Sales<br>& Purchases | Amount           | Percent      |
| 3/95 - 2/96  | \$104,155,838                | \$3,198,093      | 3.17         |
| 3/96 - 2/97  | 108,739,514                  | 4,583,676        | 4.40         |
| 3/97 - 2/98  | 112,387,517                  | 3,648,003        | 3.35         |
| 3/98 - 2/99  | 115,980,728                  | 3,593,211        | 3.20         |
| 3/99 - 2/00* | 125,419,643                  | 9,438,915        | 8.14         |

<sup>\*</sup> Preliminary

Figure 5: Five-Year Trend (Counties Outside of New York City) (In Millions)

<sup>\*</sup> Preliminary

Analysis of the semiannual data by industry presented in Table 7 reveals that the communications and retail trade industries reported the largest gains from the same period in the previous year. Communications grew by 12.2 percent, while retail trade reported a gain of 10.9 percent. Within retail trade, sales from the furniture and auto dealers, gas stations categories saw the most significant gains, up 17.2 percent and 14.7 percent, respectively.