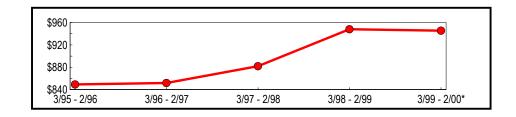

Table 1: Statewide Annual Totals (In Thousands)

|              |                              | Change from Prev | evious Period |  |
|--------------|------------------------------|------------------|---------------|--|
| Period       | Taxable Sales<br>& Purchases | Amount           | Percent       |  |
| 3/95 - 2/96  | \$165,263,235                | \$5,782,197      | 3.63          |  |
| 3/96 - 2/97  | 174,305,443                  | 9,042,208        | 5.47          |  |
| 3/97 - 2/98  | 181,974,425                  | 7,668,982        | 4.40          |  |
| 3/98 - 2/99  | 189,101,218                  | 7,126,793        | 3.42          |  |
| 3/99 - 2/00* | 204,802,119                  | 15,700,901       | 8.30          |  |

<sup>\*</sup> Preliminary

Figure 1 depicts that the March 1999 - February 2000 selling period continued the upward trend of annual sales that has been underway since the March 1995 through February 1996 selling period. As a result, total taxable sales and purchases now stand 23.9 percent higher than the value posted five years ago.

Figure 1: Statewide Five-Year Trend (In Billions)

<sup>\*</sup> Preliminary