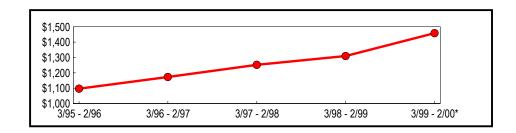

# Annual Sales and Purchases

Table 1 summarizes annual sales and purchases subject to use tax for all New York counties during the past five years. During this period, annual sales grew each year when compared with sales reported for the previous year. Preliminary data for March 1999 through February 2000 indicates that reported sales grew to \$204.8 billion, an 8.3 percent improvement from the previous year.

Table 1: Statewide Annual Totals (In Thousands)

|              |                              | Change from Prev | evious Period |  |
|--------------|------------------------------|------------------|---------------|--|
| Period       | Taxable Sales<br>& Purchases | Amount           | Percent       |  |
| 3/95 - 2/96  | \$165,263,235                | \$5,782,197      | 3.63          |  |
| 3/96 - 2/97  | 174,305,443                  | 9,042,208        | 5.47          |  |
| 3/97 - 2/98  | 181,974,425                  | 7,668,982        | 4.40          |  |
| 3/98 - 2/99  | 189,101,218                  | 7,126,793        | 3.42          |  |
| 3/99 - 2/00* | 204,802,119                  | 15,700,901       | 8.30          |  |

<sup>\*</sup> Preliminary

Figure 1 depicts that the March 1999 - February 2000 selling period continued the upward trend of annual sales that has been underway since the March 1995 through February 1996 selling period. As a result, total taxable sales and purchases now stand 23.9 percent higher than the value posted five years ago.

Figure 1: Statewide Five-Year Trend (In Billions)

<sup>\*</sup> Preliminary