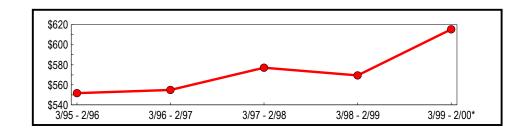

# Annual Sales and Purchases

Table 1 summarizes annual sales and purchases subject to use tax for all New York counties during the past five years. During this period, annual sales grew each year when compared with sales reported for the previous year. Preliminary data for March 1999 through February 2000 indicates that reported sales grew to \$204.8 billion, an 8.3 percent improvement from the previous year.

Table 1: Statewide Annual Totals (In Thousands)

|              |                              | Change from Prev | evious Period |  |
|--------------|------------------------------|------------------|---------------|--|
| Period       | Taxable Sales<br>& Purchases | Amount           | Percent       |  |
| 3/95 - 2/96  | \$165,263,235                | \$5,782,197      | 3.63          |  |
| 3/96 - 2/97  | 174,305,443                  | 9,042,208        | 5.47          |  |
| 3/97 - 2/98  | 181,974,425                  | 7,668,982        | 4.40          |  |
| 3/98 - 2/99  | 189,101,218                  | 7,126,793        | 3.42          |  |
| 3/99 - 2/00* | 204,802,119                  | 15,700,901       | 8.30          |  |

<sup>\*</sup> Preliminary

Figure 1 depicts that the March 1999 - February 2000 selling period continued the upward trend of annual sales that has been underway since the March 1995 through February 1996 selling period. As a result, total taxable sales and purchases now stand 23.9 percent higher than the value posted five years ago.

Figure 1: Statewide Five-Year Trend (In Billions)

<sup>\*</sup> Preliminary