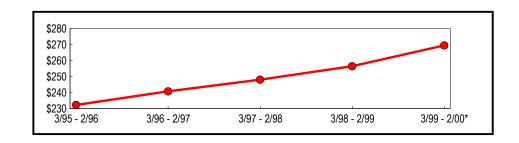

<sup>\*</sup> Preliminary

Figure 1 depicts that the March 1999 - February 2000 selling period continued the upward trend of annual sales that has been underway since the March 1995 through February 1996 selling period. As a result, total taxable sales and purchases now stand 23.9 percent higher than the value posted five years ago.

Figure 1: Statewide Five-Year Trend (In Billions)

<sup>\*</sup> Preliminary

Table 1: Statewide Annual Totals (In Thousands)

|              |                              | Change from Prev | evious Period |  |
|--------------|------------------------------|------------------|---------------|--|
| Period       | Taxable Sales<br>& Purchases | Amount           | Percent       |  |
| 3/95 - 2/96  | \$165,263,235                | \$5,782,197      | 3.63          |  |
| 3/96 - 2/97  | 174,305,443                  | 9,042,208        | 5.47          |  |
| 3/97 - 2/98  | 181,974,425                  | 7,668,982        | 4.40          |  |
| 3/98 - 2/99  | 189,101,218                  | 7,126,793        | 3.42          |  |
| 3/99 - 2/00* | 204,802,119                  | 15,700,901       | 8.30          |  |