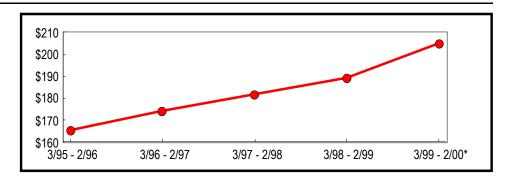

# Annual Sales and Purchases

Table 1 summarizes annual sales and purchases subject to use tax for all New York counties during the past five years. During this period, annual sales grew each year when compared with sales reported for the previous year. Preliminary data for March 1999 through February 2000 indicates that reported sales grew to \$204.8 billion, an 8.3 percent improvement from the previous year.

Table 1: Statewide Annual Totals (In Thousands)

|              |                              | Change from Prev | evious Period |  |
|--------------|------------------------------|------------------|---------------|--|
| Period       | Taxable Sales<br>& Purchases | Amount           | Percent       |  |
| 3/95 - 2/96  | \$165,263,235                | \$5,782,197      | 3.63          |  |
| 3/96 - 2/97  | 174,305,443                  | 9,042,208        | 5.47          |  |
| 3/97 - 2/98  | 181,974,425                  | 7,668,982        | 4.40          |  |
| 3/98 - 2/99  | 189,101,218                  | 7,126,793        | 3.42          |  |
| 3/99 - 2/00* | 204,802,119                  | 15,700,901       | 8.30          |  |

<sup>\*</sup> Preliminary

Figure 1 depicts that the March 1999 - February 2000 selling period continued the upward trend of annual sales that has been underway since the March 1995 through February 1996 selling period. As a result, total taxable sales and purchases now stand 23.9 percent higher than the value posted five years ago.

Figure 1: Statewide Five-Year Trend (In Billions)

<sup>\*</sup> Preliminary