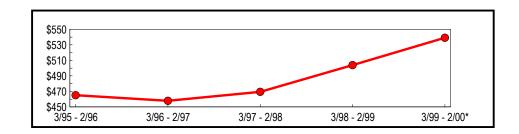

## Counties Outside New York City

Preliminary data indicate that taxable sales and purchases in counties outside New York City reached \$125.4 billion for the year ending February 2000 (Table 6). This value represents an 8.1 percent increase from the previous year and a 20.4 percent increase from sales reported five years ago. As depicted in Figure 5, the five-year trend in taxable sales and purchases reported outside of New York City is similar in direction to the New York City totals, but annual percentage growth is comparatively lower between the years.

Table 6: All Counties Outside of New York City - Annual Totals

(In Thousands)

|              |                              | Change from Prev | rious Period |
|--------------|------------------------------|------------------|--------------|
| Period       | Taxable Sales<br>& Purchases | Amount           | Percent      |
| 3/95 - 2/96  | \$104,155,838                | \$3,198,093      | 3.17         |
| 3/96 - 2/97  | 108,739,514                  | 4,583,676        | 4.40         |
| 3/97 - 2/98  | 112,387,517                  | 3,648,003        | 3.35         |
| 3/98 - 2/99  | 115,980,728                  | 3,593,211        | 3.20         |
| 3/99 - 2/00* | 125,419,643                  | 9,438,915        | 8.14         |

<sup>\*</sup> Preliminary

Figure 5: Five-Year Trend (Counties Outside of New York City) (In Millions)

<sup>\*</sup> Preliminary

Analysis of the semiannual data by industry presented in Table 7 reveals that the communications and retail trade industries reported the largest gains from the same period in the previous year. Communications grew by 12.2 percent, while retail trade reported a gain of 10.9 percent. Within retail trade, sales from the furniture and auto dealers, gas stations categories saw the most significant gains, up 17.2 percent and 14.7 percent, respectively.