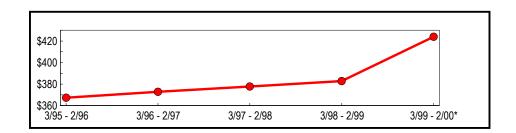

## Counties Outside New York City

Preliminary data indicate that taxable sales and purchases in counties outside New York City reached \$125.4 billion for the year ending February 2000 (Table 6). This value represents an 8.1 percent increase from the previous year and a 20.4 percent increase from sales reported five years ago. As depicted in Figure 5, the five-year trend in taxable sales and purchases reported outside of New York City is similar in direction to the New York City totals, but annual percentage growth is comparatively lower between the years.

<sup>\*</sup> Preliminary

Figure 5: Five-Year Trend (Counties Outside of New York City) (In Millions)

<sup>\*</sup> Preliminary

Analysis of the semiannual data by industry presented in Table 7 reveals that the communications and retail trade industries reported the largest gains from the same period in the previous year. Communications grew by 12.2 percent, while retail trade reported a gain of 10.9 percent. Within retail trade, sales from the furniture and auto dealers, gas stations categories saw the most significant gains, up 17.2 percent and 14.7 percent, respectively.