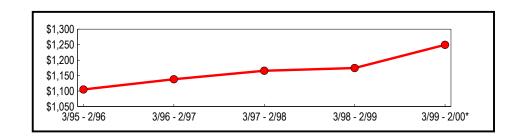

## **New York City**

The five New York City counties of the Bronx, Kings, New York (Manhattan), Queens and Richmond represent almost 40 percent of all reportable statewide taxable sales and purchases for the latest annual period. New York City taxable sales continue to grow faster than the State as a whole. Year-over-year, New York City's taxable sales and purchases rose 9.9 percent, exceeding the 8.1 percent combined growth rate for all other State counties. Similar to the State's economy, New York City sales have continually expanded since the early 1990's, growing from \$61.1 billion in 1995-1996 to \$79.4 billion in 1999-2000 (Table 4 and Figure 4).

Figure 4: Five-Year Trend (New York City) (In Billions)

<sup>\*</sup> Preliminary

Table 5 summarizes New York City's taxable sales and purchases for the most recent six-month selling period ending February 2000. For that period, sales tax vendors reported \$41.5 billion in New York City taxable sales and purchases, an increase of 13.4 percent over the same period one year earlier.