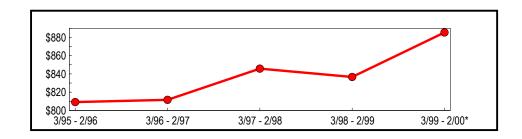

## **New York City**

The five New York City counties of the Bronx, Kings, New York (Manhattan), Queens and Richmond represent almost 40 percent of all reportable statewide taxable sales and purchases for the latest annual period. New York City taxable sales continue to grow faster than the State as a whole. Year-over-year, New York City's taxable sales and purchases rose 9.9 percent, exceeding the 8.1 percent combined growth rate for all other State counties. Similar to the State's economy, New York City sales have continually expanded since the early 1990's, growing from \$61.1 billion in 1995-1996 to \$79.4 billion in 1999-2000 (Table 4 and Figure 4).

Table 4: New York City Annual Totals (In Thousands)

|               |                              | Change from Prev | rious Period |
|---------------|------------------------------|------------------|--------------|
| Period        | Taxable Sales<br>& Purchases | Amount           | Percent      |
| 3/95 - 2/96   | \$61,107,397                 | \$2,584,104      | 4.42         |
| 3/96 - 2/97   | 65,565,929                   | 4,458,532        | 7.30         |
| 3/97 - 2/98   | 69,586,908                   | 4,020,979        | 6.13         |
| 3/98 - 2/99   | 72,217,766                   | 2,630,858        | 3.78         |
| 3/99 - 2/00*  | 79,382,476                   | 7,164,710        | 9.92         |
| * Preliminary |                              |                  |              |

Figure 4: Five-Year Trend (New York City) (In Billions)

<sup>\*</sup> Preliminary

Table 5 summarizes New York City's taxable sales and purchases for the most recent six-month selling period ending February 2000. For that period, sales tax vendors reported \$41.5 billion in New York City taxable sales and purchases, an increase of 13.4 percent over the same period one year earlier.