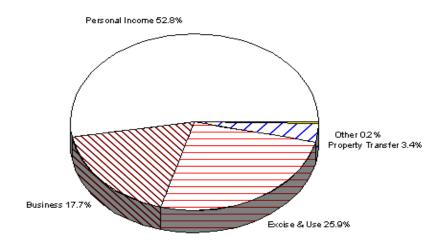

During SFY 95-96, the Department collected approximately \$32.2 billion from State imposed taxes. The State personal income tax accounted for the largest share, nearly \$17 billion. The State sales tax (\$6.7 billion), business taxes (\$5.7 billion), excise and user taxes (\$1.7 billion) and property transfer taxes (\$1.1 billion) contributed toward that total. The following chart depicts the share of total taxes from these major sources.